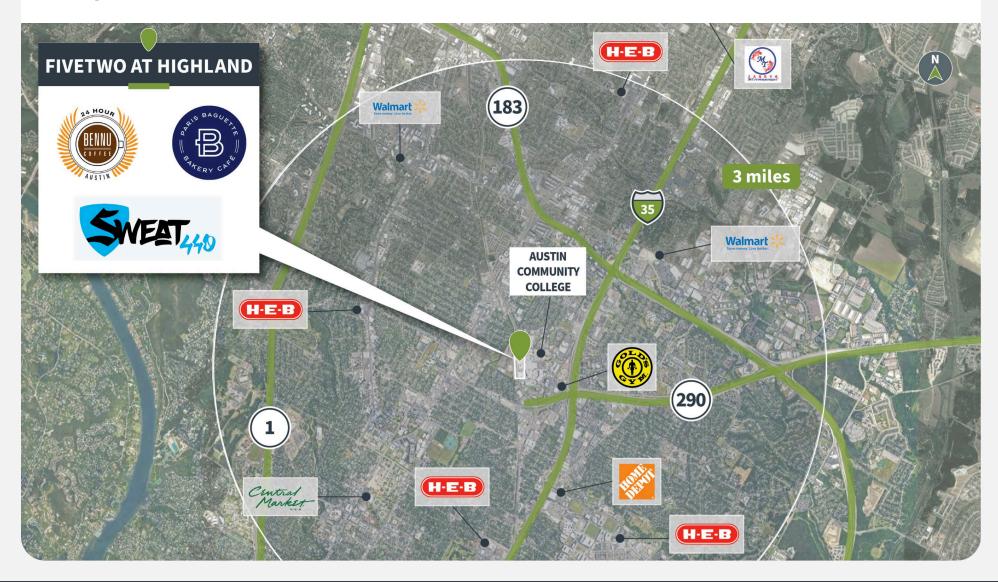

## **Competition Aerial**

110 JACOB FONTAINE LN | AUSTIN, TX 78752

#### **Overview**

- Mixed-use street retail with newly constructed apartments above
- Located just west of I-35, three miles north of downtown Austin, in close proximity to the Austin nightlife and arts scene
- Adjacent to the Austin Community College: Highland Campus, which is the largest campus of the ACC network