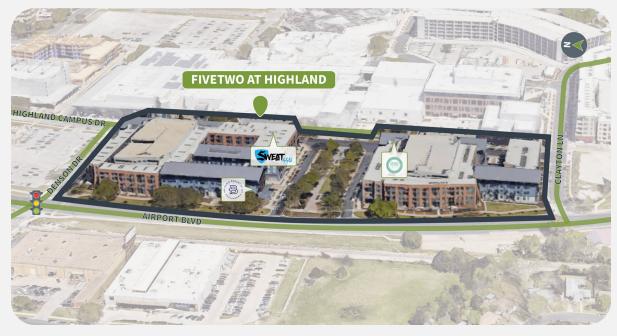

110 JACOB FONTAINE LN | AUSTIN, TX 78752



#### **Property Details**

Owned GLA Availability 27,064 SF 2 Suites | 7,694 SF

#### **Parking Spaces**

44

#### **Overview**

- Mixed-use street retail with newly constructed apartments above
- Located just west of I-35, three miles north of downtown Austin, in close proximity to the Austin nightlife and arts scene
- Adjacent to the Austin Community College: Highland Campus, which is the largest campus of the ACC network

#### **Tenant Mix**















110 JACOB FONTAINE LN | AUSTIN, TX 78752



## **Demographics**

Source: Creditntell, 2024. View more demographics here

|        | <b>Population</b> | <b>Daytime Population</b> | Households | Avg. HH Income | Med. HH Income |
|--------|-------------------|---------------------------|------------|----------------|----------------|
| 1 mile | 17,410            | 91,796                    | 8,231      | \$82,230       | \$54,966       |
| 3 mile | 169,448           | 298,483                   | 72,071     | \$92,408       | \$60,180       |
| 5 mile | 353,513           | 633,094                   | 145,127    | \$103,681      | \$63,751       |



110 JACOB FONTAINE LN | AUSTIN, TX 78752



## **Competition Aerial**



110 JACOB FONTAINE LN | AUSTIN, TX 78752



#### **Site Plan**



|