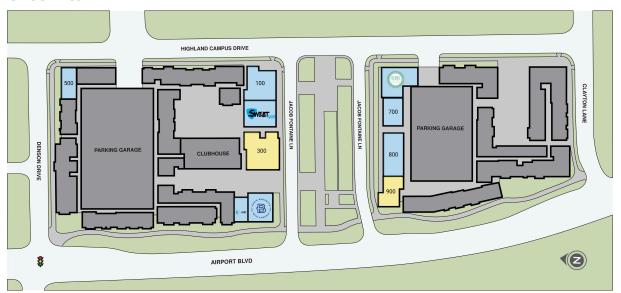

#### **Site Plan**

| Suite | Tenant                    | GLA (SF) |  |  |
|-------|---------------------------|----------|--|--|
| 300   | AVAILABLE                 | 4,073    |  |  |
| 900   | AVAILABLE                 | 3,621    |  |  |
| 600   | BENNU COFFEE              | 3,392    |  |  |
| 100   | HI-LAND MARKET            | 3,355    |  |  |
| 200   | SWEAT440                  | 3,090    |  |  |
| 800   | MY VINYASA PRACTICE       | 2,290    |  |  |
| 400   | PARIS BAGUETTE            | 2,048    |  |  |
| 700   | MODERN NAILS              | 1,875    |  |  |
| 500   | APOTHECA SALON AND BARBER | 1,751    |  |  |
| 475   | AT&T                      | 1,533    |  |  |