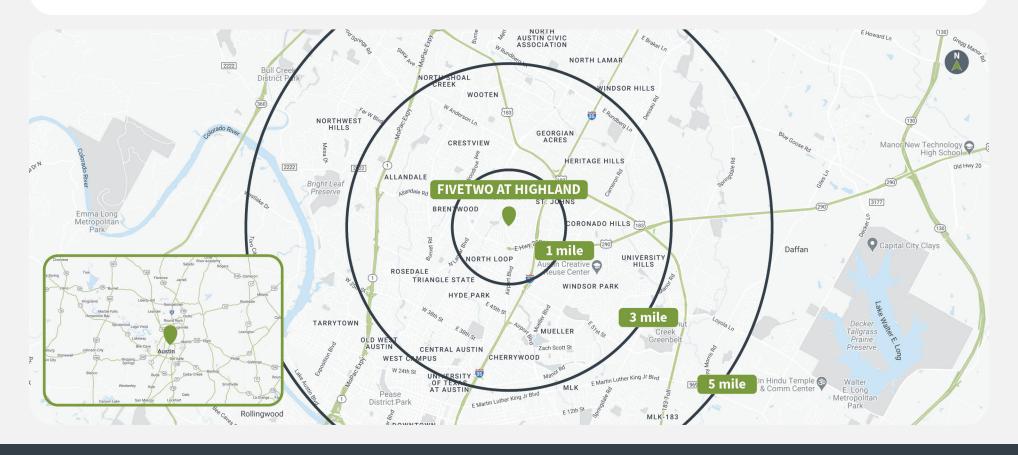

## **Demographics**

Source: Creditntell, 2024. View more demographics here

|        | <b>Population</b> | <b>Daytime Population</b> | Households | Avg. HH Income | Med. HH Income |
|--------|-------------------|---------------------------|------------|----------------|----------------|
| 1 mile | 17,410            | 91,796                    | 8,231      | \$82,230       | \$54,966       |
| 3 mile | 169,448           | 298,483                   | 72,071     | \$92,408       | \$60,180       |
| 5 mile | 353,513           | 633,094                   | 145,127    | \$103,681      | \$63,751       |