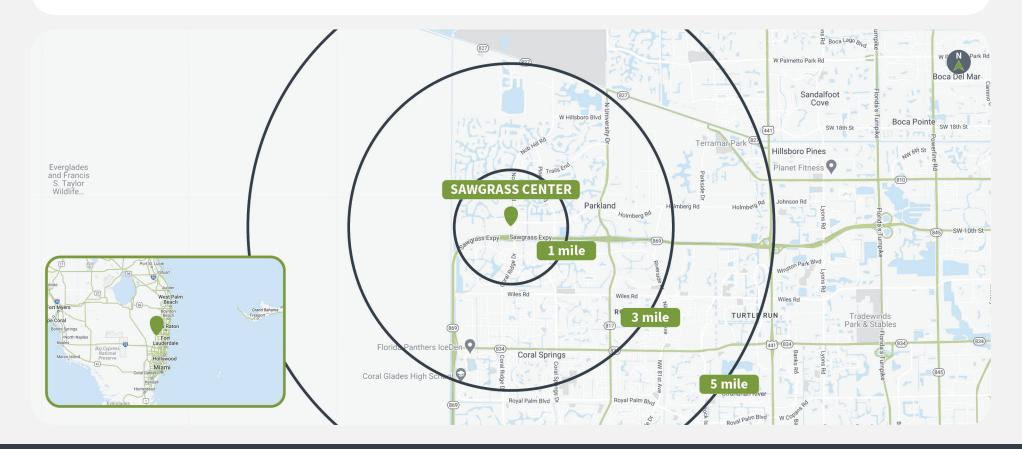

## **Demographics**

Source: Creditntell, 2024. View more demographics **here** 

|         | Population | <b>Daytime Population</b> | Households | Avg. HH Income | Med. HH Income |
|---------|------------|---------------------------|------------|----------------|----------------|
| 1 MILE  | 13,987     | 14,268                    | 4,682      | \$141,429      | \$124,980      |
| 3 MILES | 86,030     | 78,996                    | 28,280     | \$127,997      | \$101,870      |
| 5 MILES | 195,317    | 167,116                   | 66,592     | \$118,984      | \$97,770       |