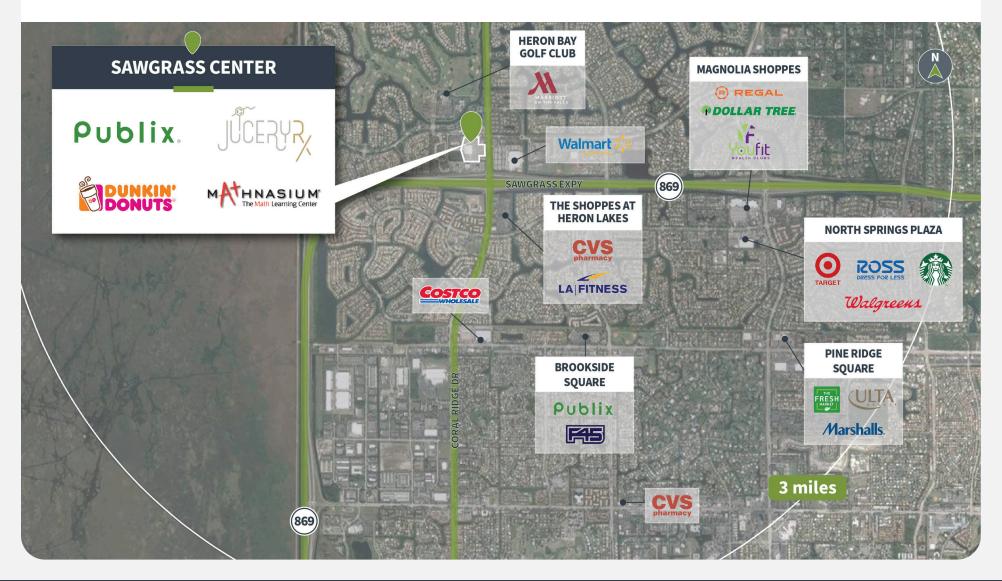

## **Competition Aerial**

5900-5992 CORAL RIDGE DRIVE | CORAL SPRINGS, FL 33076