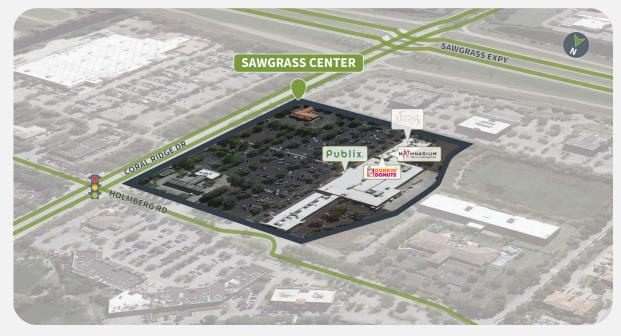

## **Competition Aerial**

5900-5992 CORAL RIDGE DRIVE | CORAL SPRINGS, FL 33076

## **Site Plan**

| Suite | Tenant                       | GLA (SF) |
|-------|------------------------------|----------|
| PAD   | AVAILABLE                    | 2,300    |
| B5    | AVAILABLE                    | 1,500    |
| A1    | Publix                       | 51,420   |
| B11   | PM PEDIATRICS                | 4,800    |
| C5    | DANGELO PIZZA WINE AND TAPAS | 4,125    |
| B1    | DANCE THEATER AT HERON BAY   | 3,000    |
| C9    | FAMILY BAGEL                 | 2,975    |
| В3    | HERON BAY DENTAL             | 1,875    |
| C4    | MATHNASIUM                   | 1,500    |
| C3    | DUNKIN DONUTS                | 1,500    |
| В7    | VISION UNLIMITED             | 1,500    |
| B6    | MAX JOHNSON HAIR SALON       | 1,500    |
| B10   | 4EVER YOUNG                  | 1,387    |
| C8    | JUICERY RX                   | 1,125    |
| C2    | SCENTHOUND                   | 1,125    |
| C1    | PAK-MAIL                     | 1,125    |
| B9    | CHINA HOUSE                  | 1,125    |
| B8    | JADE NAILS                   | 1,125    |
| B4    | PERSONAL TOUCH DRYCLEANERS   | 1,125    |
|       |                              |          |