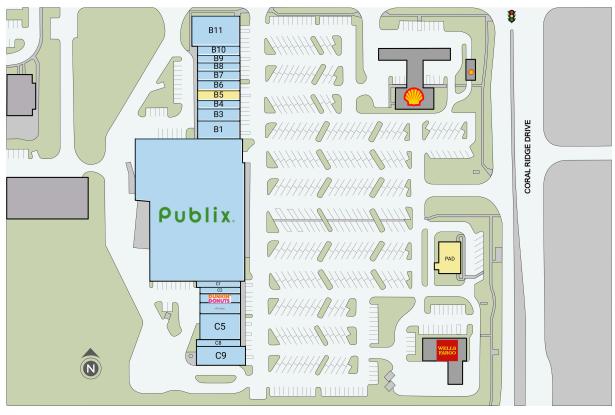

## **Site Plan**

| Suite | Tenant                       | GLA (SF) |
|-------|------------------------------|----------|
| PAD   | AVAILABLE                    | 2,300    |
| B5    | AVAILABLE                    | 1,500    |
| A1    | Publix                       | 51,420   |
| B11   | PM PEDIATRICS                | 4,800    |
| C5    | DANGELO PIZZA WINE AND TAPAS | 4,125    |
| B1    | DANCE THEATER AT HERON BAY   | 3,000    |
| C9    | FAMILY BAGEL                 | 2,975    |
| В3    | HERON BAY DENTAL             | 1,875    |
| C4    | MATHNASIUM                   | 1,500    |
| C3    | DUNKIN DONUTS                | 1,500    |
| В7    | VISION UNLIMITED             | 1,500    |
| B6    | MAX JOHNSON HAIR SALON       | 1,500    |
| B10   | 4EVER YOUNG                  | 1,387    |
| C8    | JUICERY RX                   | 1,125    |
| C2    | SCENTHOUND                   | 1,125    |
| C1    | PAK-MAIL                     | 1,125    |
| B9    | CHINA HOUSE                  | 1,125    |
| B8    | JADE NAILS                   | 1,125    |
| B4    | PERSONAL TOUCH DRYCLEANERS   | 1,125    |
|       |                              |          |