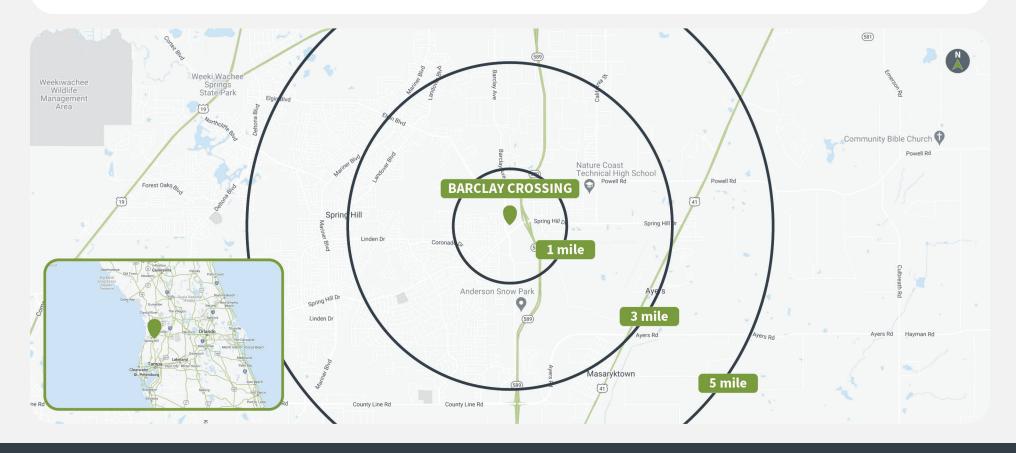

## **Demographics**

Source: Creditntell, 2024. View more demographics **here** 

|         | Population | <b>Daytime Population</b> | Households | Avg. HH Income | Med. HH Income |
|---------|------------|---------------------------|------------|----------------|----------------|
| 1 MILE  | 5,191      | 3,984                     | 2,096      | \$75,034       | \$55,784       |
| 3 MILES | 43,301     | 35,916                    | 16,032     | \$77,490       | \$67,258       |
| 5 MILES | 92,342     | 74,730                    | 36,770     | \$72,986       | \$61,324       |