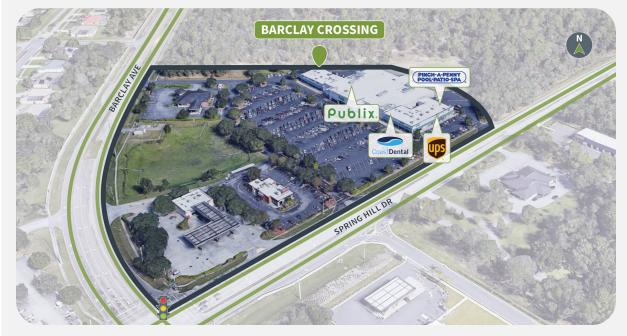

14355-14395 SPRING HILL DRIVE | SPRING HILL, FL 34609

#### Site Plan

| Suite | Tenant                  | GLA (SF) |
|-------|-------------------------|----------|
| 2000  | PUBLIX SUPER MARKET     | 37,888   |
| 4000  | BEEF O'BRADY'S          | 4,170    |
| 4060  | MEINEKE CAR CARE CENTER | 2,400    |
| 1020  | Up 4 Breakfast          | 2,100    |
| 3000  | COASTAL DENTAL SERVICES | 1,800    |
| 4040  | PINCH-A-PENNY           | 1,200    |
| 4020  | THE UPS STORE           | 1,200    |
| 1050  | D'LITES EMPORIUM        | 1,050    |
| 1040  | China Wok               | 1,050    |
| 1010  | TOUCHE NAIL SPA         | 1,050    |
| 1000  | PADULA'S PIZZA          | 1,050    |