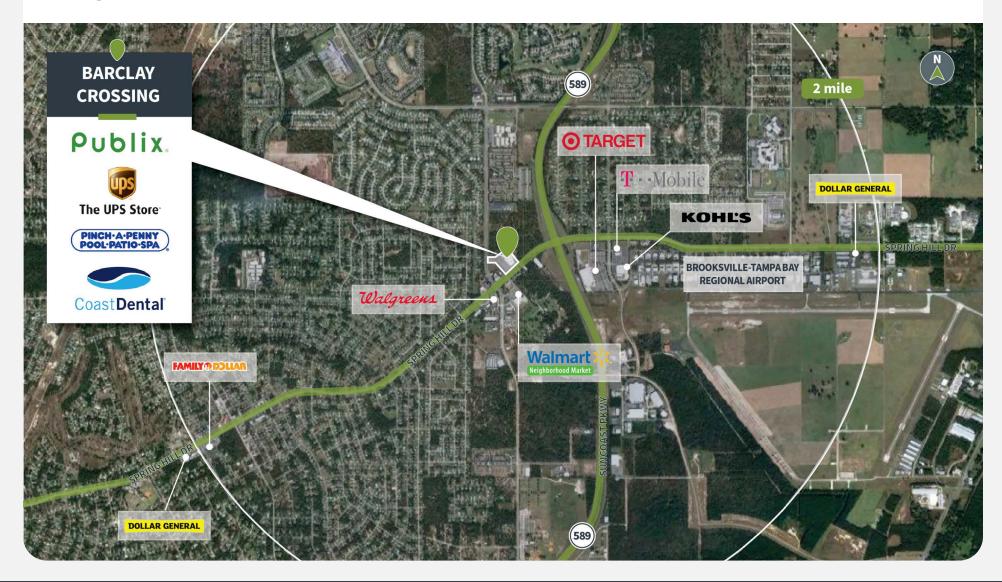

#### **Overview**

- Center is anchored by Publix with a mix of local and national tenants
- Close to Target and Kohl's Department store, both regional draws
- Located 7 miles southwest of Weeki Wachee Springs State Park and its famed Mermaids with 420,000 annual visitors and 45 minutes north of Downtown Tampa
- Combined traffic counts of 44,600+ VPD
- The Spring Hill Brooksville continues to experience strong population growth

## **Competition Aerial**

14355-14395 SPRING HILL DRIVE | SPRING HILL, FL 34609