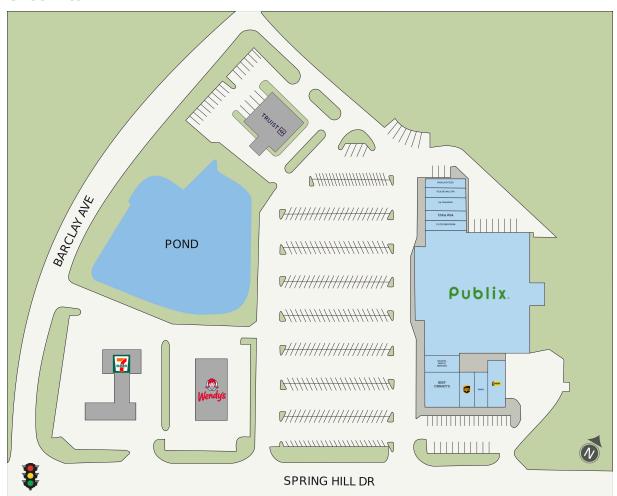

#### Site Plan

| Suite | Tenant                  | GLA (SF) |
|-------|-------------------------|----------|
| 2000  | PUBLIX SUPER MARKET     | 37,888   |
| 4000  | BEEF O'BRADY'S          | 4,170    |
| 4060  | MEINEKE CAR CARE CENTER | 2,400    |
| 1020  | Up 4 Breakfast          | 2,100    |
| 3000  | COASTAL DENTAL SERVICES | 1,800    |
| 4040  | PINCH-A-PENNY           | 1,200    |
| 4020  | THE UPS STORE           | 1,200    |
| 1050  | D'LITES EMPORIUM        | 1,050    |
| 1040  | China Wok               | 1,050    |
| 1010  | TOUCHE NAIL SPA         | 1,050    |
| 1000  | PADULA'S PIZZA          | 1,050    |