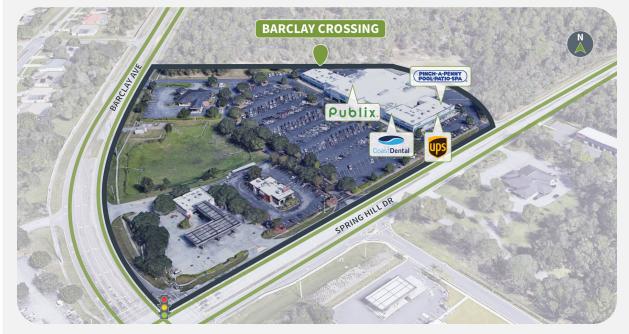

#### **Market Aerial**

#### **Site Plan**

| Suite | Tenant                  | GLA (SF) |
|-------|-------------------------|----------|
| 2000  | PUBLIX SUPER MARKET     | 37,888   |
| 4000  | BEEF O'BRADY'S          | 4,170    |
| 4060  | MEINEKE CAR CARE CENTER | 2,400    |
| 1020  | Up 4 Breakfast          | 2,100    |
| 3000  | COASTAL DENTAL SERVICES | 1,800    |
| 4040  | PINCH-A-PENNY           | 1,200    |
| 4020  | THE UPS STORE           | 1,200    |
| 1050  | D'LITES EMPORIUM        | 1,050    |
| 1040  | China Wok               | 1,050    |
| 1010  | TOUCHE NAIL SPA         | 1,050    |
| 1000  | PADULA'S PIZZA          | 1,050    |

#### **Overview**

- Center is anchored by Publix with a mix of local and national tenants
- Situated on Spring Hill Road adjacent to on-off ramp of Suncoast Parkway, a north/south commuter highway providing access to Tampa, amongst regional retail critical mass including Walmart Neighborhood Market, Target, and Kohl's.
- Located 7 miles southwest of Weeki Wachee Springs State Park and its famed Mermaids with 420,000 annual visitors and 45 minutes north of Downtown Tampa
- Combined traffic counts of 44,600+ VPD
- The Spring Hill Brooksville market