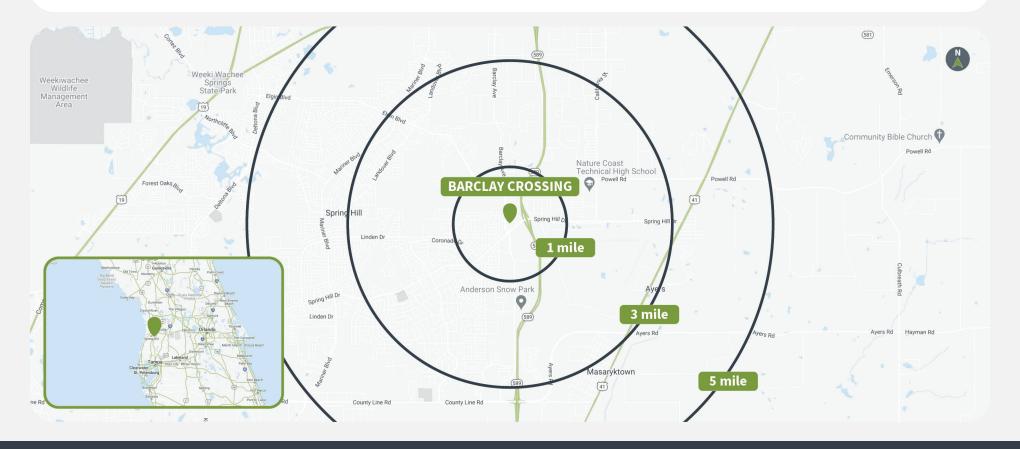

#### **Tenant Mix**

Publix.

Demographics Source: Advan, 2024.

|         | Population | <b>Daytime Population</b> | Households | Avg. HH Income | Med. HH Income |
|---------|------------|---------------------------|------------|----------------|----------------|
| 1 MILE  | 5,191      | 3,984                     | 2,096      | \$75,034       | \$55,784       |
| 3 MILES | 43,301     | 35,916                    | 16,032     | \$77,490       | \$67,258       |
| 5 MILES | 92,342     | 74,730                    | 36,770     | \$72,986       | \$61,324       |