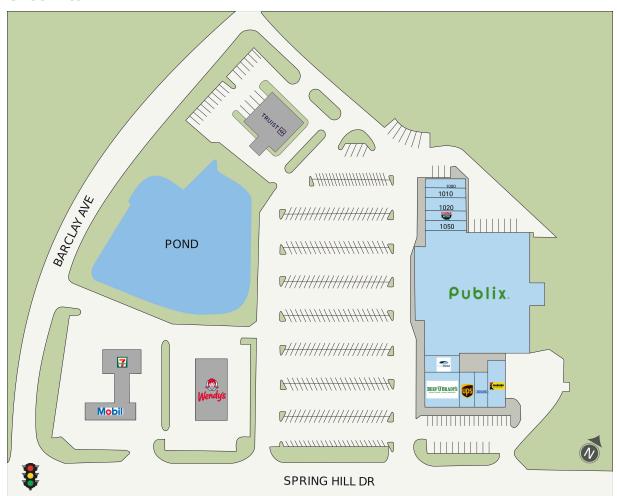

#### **Site Plan**

| Suite | Tenant                  | GLA (SF) |
|-------|-------------------------|----------|
| 2000  | PUBLIX SUPER MARKET     | 37,888   |
| 4000  | BEEF O'BRADY'S          | 4,170    |
| 4060  | MEINEKE CAR CARE CENTER | 2,400    |
| 1020  | Up 4 Breakfast          | 2,100    |
| 3000  | COASTAL DENTAL SERVICES | 1,800    |
| 4040  | PINCH-A-PENNY           | 1,200    |
| 4020  | THE UPS STORE           | 1,200    |
| 1050  | D'LITES EMPORIUM        | 1,050    |
| 1040  | China Wok               | 1,050    |
| 1010  | TOUCHE NAIL SPA         | 1,050    |
| 1000  | PADULA'S PIZZA          | 1,050    |