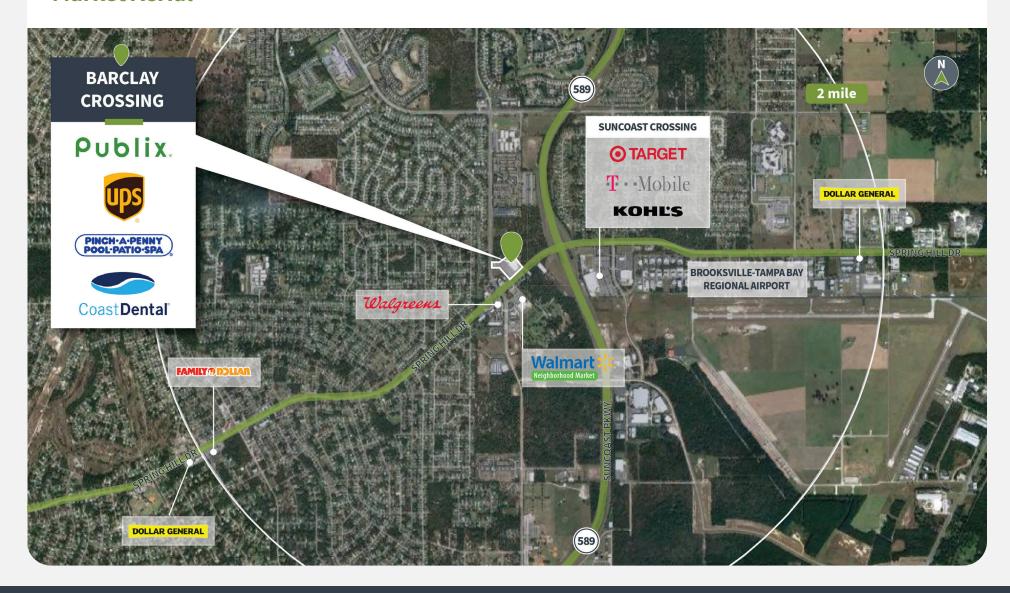

#### **Overview**

- Center is anchored by Publix with a mix of local and national tenants
- Situated on Spring Hill Road adjacent to on-off ramp of Suncoast Parkway, a north/south commuter highway providing access to Tampa, amongst regional retail critical mass including Walmart Neighborhood Market, Target, and Kohl's.
- Located 7 miles southwest of Weeki Wachee Springs State Park and its famed Mermaids with 420,000 annual visitors and 45 minutes north of Downtown Tampa
- Combined traffic counts of 44,600+ VPD
- The Spring Hill Brooksville market

#### **Market Aerial**