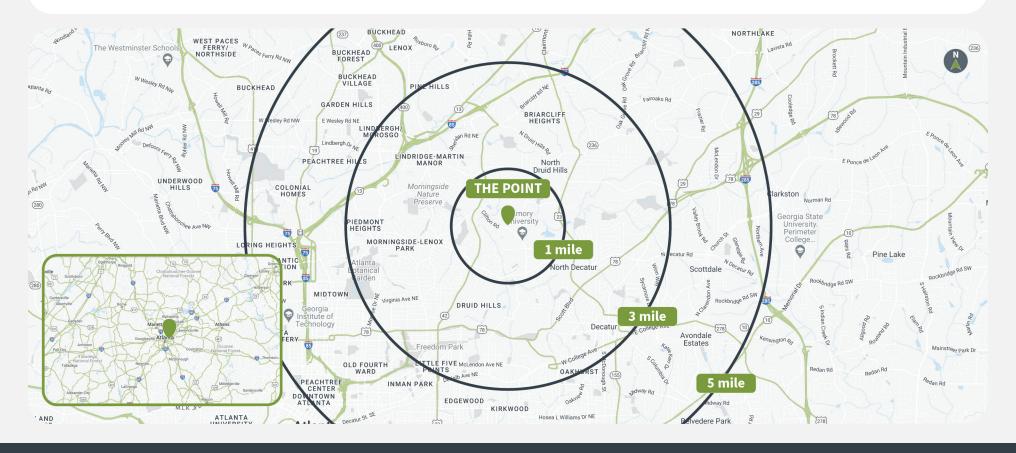

## **Demographics**

Source: Creditntell, 2024. View more demographics here

|        | Population | <b>Daytime Population</b> | Households | Avg. HH Income | Med. HH Income |
|--------|------------|---------------------------|------------|----------------|----------------|
| 1 mile | 17,704     | 31,614                    | 7,151      | \$154,629      | \$117,451      |
| 3 mile | 138,105    | 165,297                   | 67,712     | \$160,782      | \$116,231      |
| 5 mile | 415,787    | 668,341                   | 200,837    | \$148,520      | \$105,399      |