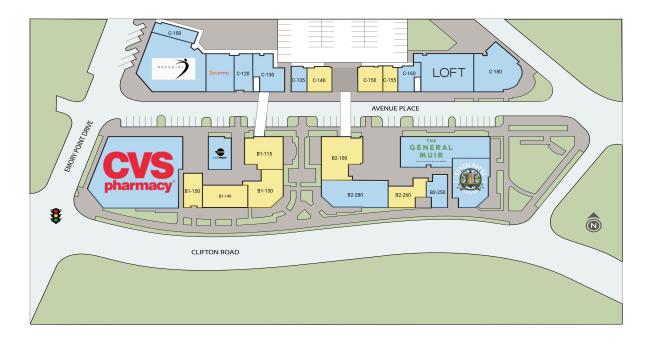

## **Tower / Point / Overlook Buildings**

| Suite  | Tenant                         | GLA (SF) |
|--------|--------------------------------|----------|
| B2-100 | AVAILABLE                      | 3,886    |
| B1-115 | AVAILABLE                      | 2,995    |
| B1-130 | AVAILABLE                      | 2,793    |
| B1-140 | AVAILABLE                      | 2,588    |
| B2-260 | AVAILABLE                      | 2,058    |
| B1-150 | AVAILABLE                      | 1,629    |
| C-150  | AVAILABLE                      | 1,534    |
| C-140  | AVAILABLE                      | 1,493    |
| C-155  | AVAILABLE                      | 938      |
| C-105  | DANCE 101                      | 7,676    |
| B2-210 | THE GENERAL MUIR               | 5,918    |
| C-170  | ANN TAYLOR LOFT                | 5,183    |
| C-180  | TBHE                           | 4,512    |
| B2-280 | SRITHAI THAI KITCHEN & SUSHI   | 4,388    |
| B2-240 | SCHOOLHOUSE BREWING            | 4,164    |
| C-115  | ORANGE THEORY FITNESS          | 2,629    |
| MEZZAN | CVS                            | 2,500    |
| C-130  | PT SOLUTIONS                   | 2,318    |
| B1-110 | CODE NINJAS                    | 1,869    |
| C-120  | SKYN CULTURE SPA               | 1,738    |
| B2-250 | CHICK 'N CONE                  | 1,487    |
| C-160  | ON POINT NAILS & SPA           | 1,214    |
| C-100  | ASSOCIATION OF STATE & TERRITO | 1,177    |
| C-135  | ShapeLLX                       | 937      |

# **Sky / Park Buildings**

| Suite  | Tenant                         | GLA (SF) |
|--------|--------------------------------|----------|
| D1-140 | AVAILABLE                      | 3,800    |
| D1-150 | AVAILABLE                      | 2,985    |
| D1-145 | AVAILABLE                      | 2,177    |
| D1130A | AVAILABLE                      | 1,364    |
| D2-200 | EMORY UNIVERSITY               | 22,584   |
| D1-180 | F45 FITNESS                    | 3,252    |
| D1-160 | BORU BORU SUSHI                | 1,876    |
| D1-100 | AVEDA                          | 1,776    |
| D1-120 | ART OF WAX BRAZILIAN WAXING    | 1,326    |
| D1-110 | ASURION TECH REPAIR & SOLUTION | 1.158    |