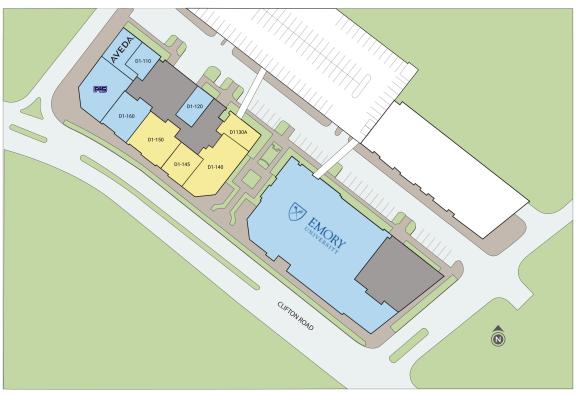

# **Sky / Park Buildings**

| Suite  | Tenant                         | GLA (SF) |
|--------|--------------------------------|----------|
| D1-140 | AVAILABLE                      | 3,800    |
| D1-150 | AVAILABLE                      | 2,985    |
| D1-145 | AVAILABLE                      | 2,177    |
| D1130A | AVAILABLE                      | 1,364    |
| D2-200 | EMORY UNIVERSITY               | 22,584   |
| D1-180 | F45 FITNESS                    | 3,252    |
| D1-160 | BORU BORU SUSHI                | 1,876    |
| D1-100 | AVEDA                          | 1,776    |
| D1-120 | ART OF WAX BRAZILIAN WAXING    | 1,326    |
| D1-110 | ASURION TECH REPAIR & SOLUTION | 1.158    |