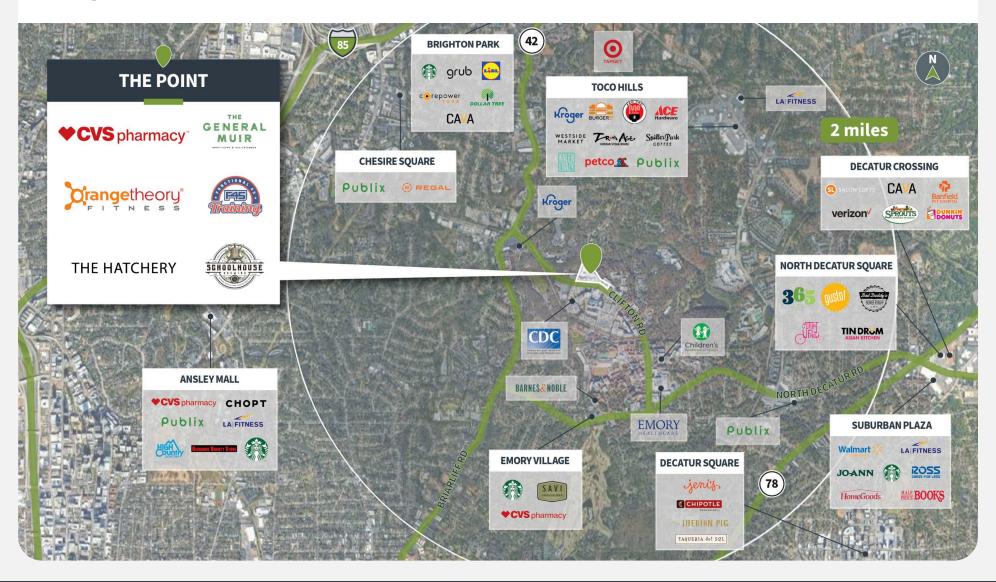

aled intersections with multiple parking decks with customer validation included.
- Multiple second-generation restaurant spaces with patios available.

#### **Tenant Mix**























## **Demographics**

Source: Creditntell, 2024. View more demographics here

|        | Population | <b>Daytime Population</b> | Households | Avg. HH Income | Med. HH Income |
|--------|------------|---------------------------|------------|----------------|----------------|
| 1 mile | 17,704     | 31,614                    | 7,151      | \$154,629      | \$117,451      |
| 3 mile | 138,105    | 165,297                   | 67,712     | \$160,782      | \$116,231      |
| 5 mile | 415,787    | 668,341                   | 200,837    | \$148,520      | \$105,399      |





## **Competition Aerial**





## **Tower / Point / Overlook Buildings**



| Suite  | Tenant                         | GLA (SF) |
|--------|--------------------------------|----------|
| B2-100 | AVAILABLE                      | 3,886    |
| B1-115 | AVAILABLE                      | 2,995    |
| B1-130 | AVAILABLE                      | 2,793    |
| B1-140 | AVAILABLE                      | 2,588    |
| B2-260 | AVAILABLE                      | 2,058    |
| B1-150 | AVAILABLE                      | 1,629    |
| C-150  | AVAILABLE                      | 1,534    |
| C-140  | AVAILABLE                      | 1,493    |
| C-155  | AVAILABLE                      | 938      |
| C-105  | DANCE 101                      | 7,676    |
| B2-210 | THE GENERAL MUIR               | 5,918    |
| C-170  | ANN TAYLOR LOFT