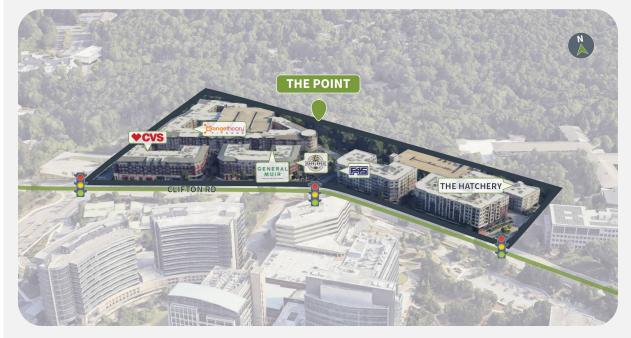

# THE POINT

1540 AVENUE PLACE | ATLANTA, GA 30329

#### **Overview**

- Attractive mixed-use development in close proximity to Decatur, the CDC, Emory University, Toco Hills and Virginia Highlands with over 150k households within 5 miles.
- Easy ingress/egress at signaled intersections with multiple parking decks with customer validation included.
- Multiple second-generation restaurant spaces with patios available.