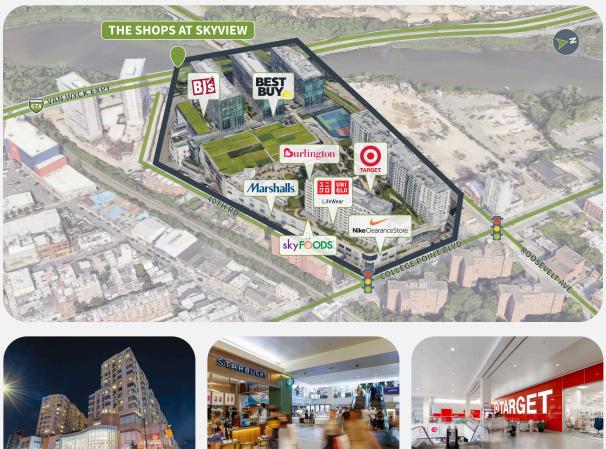

#### **Overview**

- Dominant multi-level urban retail shopping center located in the heart of Flushing, Queens, NY, one of the most densely populated neighborhoods in the country
- Mixed-use development includes 1,200 apartments and 50,000 SF of medical office with a daytime population of 652,000 within 3-miles
- Well-located at the intersection of Roosevelt Avenue and College Point Blvd, adjacent to the Van Wyck Expressway with traffic counts over 300,000 VPD

#### **Tenant Mix**

40-24 COLLEGE POINT BLVD | FLUSHING, NY 11354