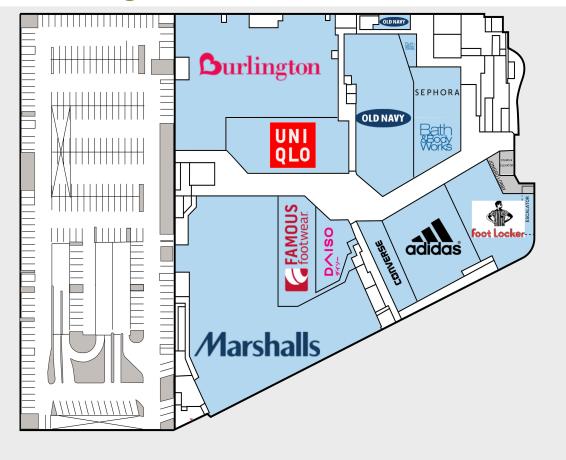

#### **East Building - Level 4**

| Suite | Tenant            | GLA (SF) |
|-------|-------------------|----------|
| D02CS | AVAILABLE         | 400      |
| D04A  | MARSHALLS         | 44,734   |
| D01A  | BURLINGTON        | 32,530   |
| D02A  | OLD NAVY          | 16,260   |
| DA    | UNIQLO            | 11,954   |
| DI    | FOOT LOCKER       | 11,089   |
| D03E  | ADIDAS            | 9,764    |
| D04B  | FAMOUS FOOTWEAR   | 7,287    |
| D02B  | SEPHORA           | 5,000    |
| D04C  | DAISO             | 4,108    |
| D03D  | CONVERSE          | 3,790    |
| D02C  | BATH & BODY WORKS | 3,029    |
| D02A1 | BATH & BODY WORKS | 500      |