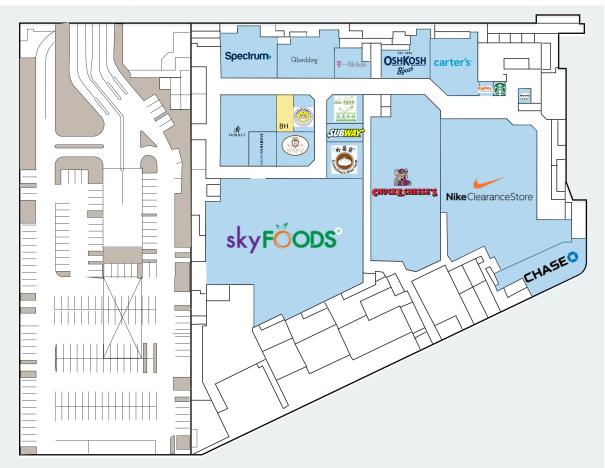

### **East Building - Level 2**

| Suite  | Tenant                  | GLA (SF) |
|--------|-------------------------|----------|
| BH     | AVAILABLE               | 968      |
| D02CS  | AVAILABLE               | 400      |
| B02B   | SKY FOODS               | 33,592   |
| B01E1A | NIKE CLEARANCE STORE    | 21,916   |
| B01A   | CHUCK E. CHEESE         | 17,685   |
| BC     | DERUCCI FURNITURE       | 4,821    |
| B01B   | CHASE BANK              | 4,539    |
| BA     | SPECTRUM                | 4,314    |
| B04A3  | CARTER'S                | 3,957    |
| BB     | QBEDDING                | 3,799    |
| B04A2  | OSHKOSH                 | 3,090    |
| B02A8  | ROYAL QUEEN             | 2,094    |
| BO     | GRANDMA'S DIM SUM       | 2,062    |
| B02A5  | FAY DA BAKERY           | 1,649    |
| B02A7  | EVERYDAY BEAUTY         | 1,602    |
| B02A4  | T-MOBILE                | 1,500    |
| B02AY  | BEARD PAPA'S & GONG CHA | 1,200    |
| B02AX  | SUBWAY                  | 1,050    |
| D02A1  | BATH & BODY WORKS       | 500      |
| B01E5  | COCO TEA                | 312      |
| K1     | STARBUCKS               | 258      |
| K7     | HAAGEN DAZS             | 235      |