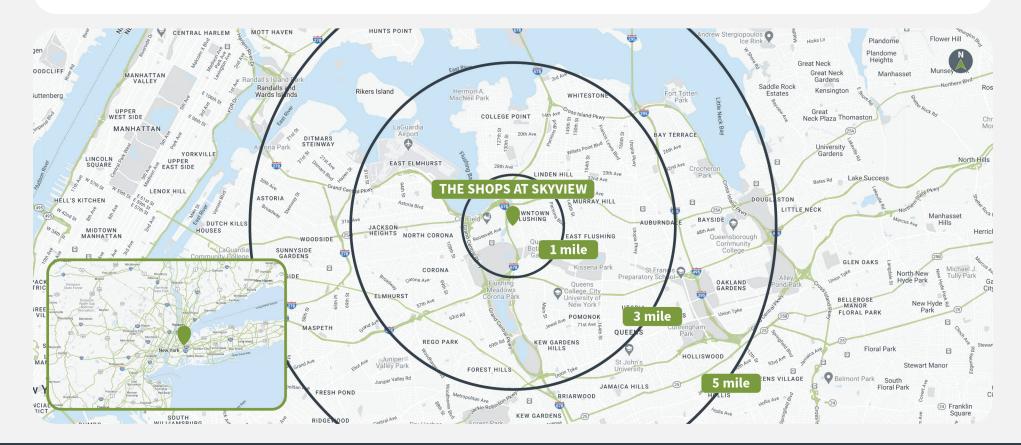

### Demographics

Source: Creditntell, 2024. View more demographics here

|         | Population | <b>Daytime Population</b> | Households | Avg. HH Income | Med. HH Income |
|---------|------------|---------------------------|------------|----------------|----------------|
| 1 MILE  | 92,564     | 84,439                    | 32,858     | \$68,661       | \$50,791       |
| 3 MILES | 769,763    | 652,226                   | 266,688    | \$96,368       | \$75,290       |
| 5 MILES | 1,672,219  | 1,441,493                 | 590,780    | \$100,157      | \$79,752       |

#### **Competition Aerial**

40-24 COLLEGE POINT BLVD | FLUSHING, NY 11354