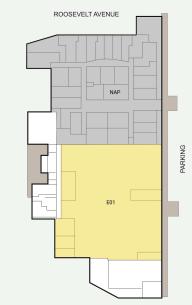

### West Building - Levels 1 / 3 / 5

| Suite | Tenant              | GLA (SF) |
|-------|---------------------|----------|
| E01   | AVAILABLE           | 50,741   |
| C01   | AVAILABLE           | 35,149   |
| C03   | AVAILABLE           | 20,747   |
| D02CS | AVAILABLE           | 400      |
| A01   | BJ'S WHOLESALE CLUB | 120,860  |
| C02   | BEST BUY            | 45,000   |
| D02A1 | BATH & BODY WORKS   | 500      |