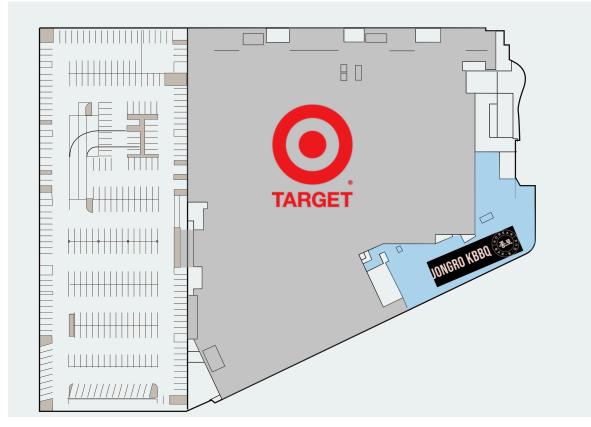

### East Building - Level 6

| Suite | Tenant            | GLA (SF) |
|-------|-------------------|----------|
| D02CS | AVAILABLE         | 400      |
| 0001  | TARGET            | 177,462  |
| F01   | Jongro Korean BBQ | 23,946   |
| D02A1 | BATH & BODY WORKS | 500      |