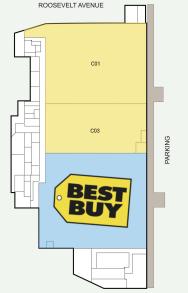

### West Building - Levels 1 / 3 / 5

| Suite | Tenant              | GLA (SF) |
|-------|---------------------|----------|
| E01   | AVAILABLE           | 50,741   |
| C01   | AVAILABLE           | 35,149   |
| C03   | AVAILABLE           | 20,747   |
| D02CS | AVAILABLE           | 400      |
| A01   | BJ'S WHOLESALE CLUB | 120,860  |
| C02   | BEST BUY            | 45,000   |
| D02A1 | BATH & BODY WORKS   | 500      |