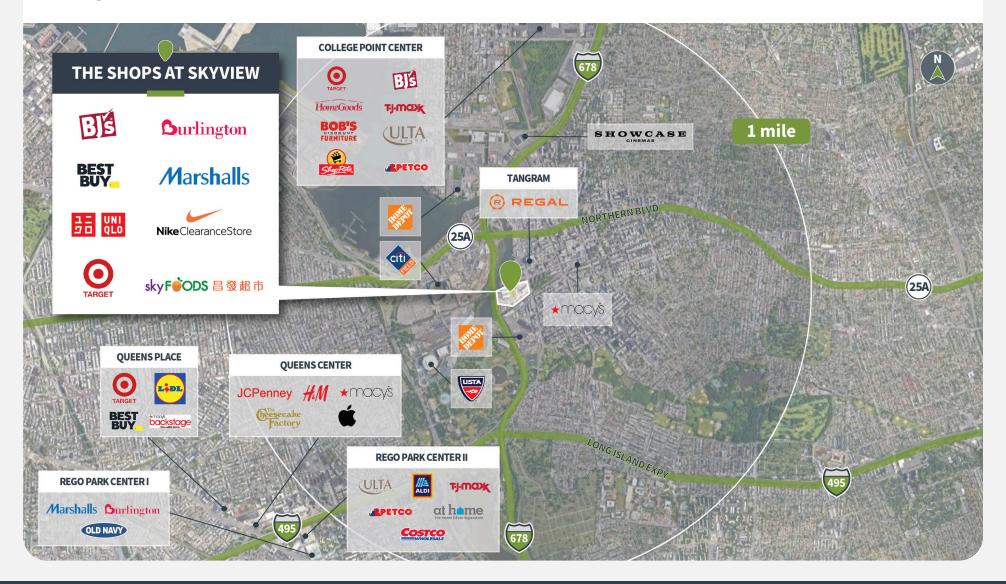

acent to the Van Wyck Expressway with traffic counts over 300,000 VPD

#### **Tenant Mix**





40-24 COLLEGE POINT BLVD | FLUSHING, NY 11354



### Demographics

Source: Creditntell, 2024. View more demographics here

|         | Population | <b>Daytime Population</b> | Households | Avg. HH Income | Med. HH Income |
|---------|------------|---------------------------|------------|----------------|----------------|
| 1 MILE  | 92,564     | 84,439                    | 32,858     | \$68,661       | \$50,791       |
| 3 MILES | 769,763    | 652,226                   | 266,688    | \$96,368       | \$75,290       |
| 5 MILES | 1,672,219  | 1,441,493                 | 590,780    | \$100,157      | \$79,752       |



40-24 COLLEGE POINT BLVD | FLUSHING, NY 11354



#### **Competition Aerial**



40-24 COLLEGE POINT BLVD | FLUSHING, NY 11354



### **East Building - Level 2**



| Suite  | Tenant                  | GLA (SF) |
|--------|-------------------------|----------|
| BH     | AVAILABLE               | 968      |
| D02CS  | AVAILABLE               | 400      |
| B02B   | SKY FOODS               | 33,592   |
| B01E1A | NIKE CLEARANCE STORE    | 21,916   |
| B01A   | CHUCK E. CHEESE         | 17,685   |
| BC     | DERUCCI FURNITURE       | 4,821    |
| B01B   | CHASE BANK              | 4,539    |
| BA     | SPECTRUM                | 4,314    |
| B04A3  | CARTER'S                | 3,957    |
| BB     | QBEDDING                | 3,799    |
| B04A2  | OSHKOSH                 | 3,090    |
| B02A8  | ROYAL QUEEN             | 2,094    |
| BO     | GRANDMA'S DIM SUM       | 2,062