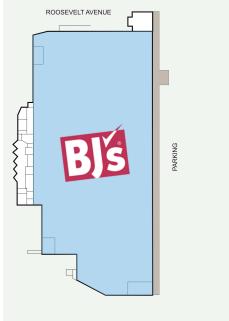

### West Building - Levels 1 / 3 / 5

| Suite | Tenant              | GLA (SF) |
|-------|---------------------|----------|
| E01   | AVAILABLE           | 50,741   |
| C01   | AVAILABLE           | 35,149   |
| C03   | AVAILABLE           | 20,747   |
| D02CS | AVAILABLE           | 400      |
| A01   | BJ'S WHOLESALE CLUB | 120,860  |
| C02   | BEST BUY            | 45,000   |
| D02A1 | BATH & BODY WORKS   | 500      |