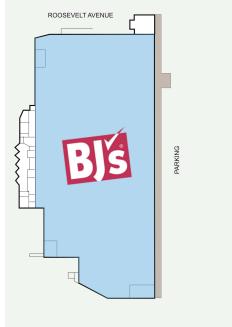

### West Building - Levels 1 / 3 / 5

| Suite | Tenant              | GLA (SF) |
|-------|---------------------|----------|
| E01   | AVAILABLE           | 50,741   |
| C01   | AVAILABLE           | 35,149   |
| C03   | AVAILABLE           | 20,747   |
| D02CS | AVAILABLE           | 400      |
| A01   | BJ'S WHOLESALE CLUB | 120,860  |
| C02   | BEST BUY            | 45,000   |
| D02A1 | BATH & BODY WORKS   | 500      |