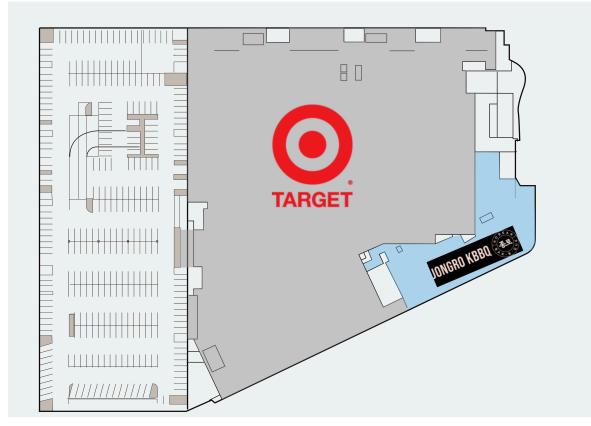

### East Building - Level 6

| Suite | Tenant            | GLA (SF) |
|-------|-------------------|----------|
| D02CS | AVAILABLE         | 400      |
| 0001  | TARGET            | 177,462  |
| F01   | Jongro Korean BBQ | 23,946   |
| D02A1 | BATH & BODY WORKS | 500      |