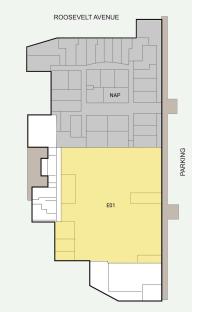

### West Building - Levels 1 / 3 / 5

| Suite | Tenant              | GLA (SF) |
|-------|---------------------|----------|
| E01   | AVAILABLE           | 50,741   |
| C01   | AVAILABLE           | 35,149   |
| C03   | AVAILABLE           | 20,747   |
| D02CS | AVAILABLE           | 400      |
| A01   | BJ'S WHOLESALE CLUB | 120,860  |
| C02   | BEST BUY            | 45,000   |
| D02A1 | BATH & BODY WORKS   | 500      |