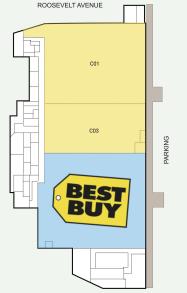

### West Building - Levels 1 / 3 / 5

| Suite | Tenant              | GLA (SF) |
|-------|---------------------|----------|
| E01   | AVAILABLE           | 50,741   |
| C01   | AVAILABLE           | 35,149   |
| C03   | AVAILABLE           | 20,747   |
| D02CS | AVAILABLE           | 400      |
| A01   | BJ'S WHOLESALE CLUB | 120,860  |
| C02   | BEST BUY            | 45,000   |
| D02A1 | BATH & BODY WORKS   | 500      |