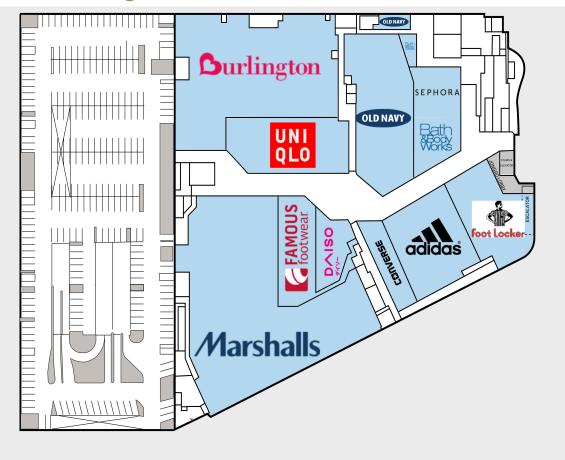

#### **East Building - Level 4**

| Suite | Tenant            | GLA (SF) |
|-------|-------------------|----------|
| D02CS | AVAILABLE         | 400      |
| D04A  | MARSHALLS         | 44,734   |
| D01A  | BURLINGTON        | 32,530   |
| D02A  | OLD NAVY          | 16,260   |
| DA    | UNIQLO            | 11,954   |
| DI    | FOOT LOCKER       | 11,089   |
| D03E  | ADIDAS            | 9,764    |
| D04B  | FAMOUS FOOTWEAR   | 7,287    |
| D02B  | SEPHORA           | 5,000    |
| D04C  | DAISO             | 4,108    |
| D03D  | CONVERSE          | 3,790    |
| D02C  | BATH & BODY WORKS | 3,029    |
| D02A1 | BATH & BODY WORKS | 500      |