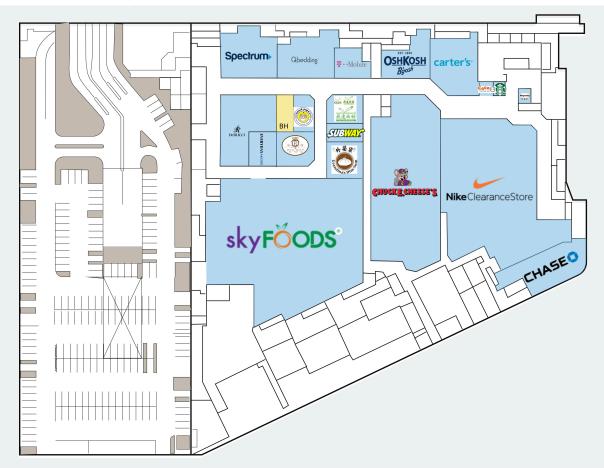

### **East Building - Level 2**

| Suite  | Tenant                  | GLA (SF) |
|--------|-------------------------|----------|
| BH     | AVAILABLE               | 968      |
| D02CS  | AVAILABLE               | 400      |
| B02B   | SKY FOODS               | 33,592   |
| B01E1A | NIKE CLEARANCE STORE    | 21,916   |
| B01A   | CHUCK E. CHEESE         | 17,685   |
| BC     | DERUCCI FURNITURE       | 4,821    |
| B01B   | CHASE BANK              | 4,539    |
| BA     | SPECTRUM                | 4,314    |
| B04A3  | CARTER'S                | 3,957    |
| BB     | QBEDDING                | 3,799    |
| B04A2  | OSHKOSH                 | 3,090    |
| B02A8  | ROYAL QUEEN             | 2,094    |
| BO     | GRANDMA'S DIM SUM       | 2,062    |
| B02A5  | FAY DA BAKERY           | 1,649    |
| B02A7  | EVERYDAY BEAUTY         | 1,602    |
| B02A4  | T-MOBILE                | 1,500    |
| B02AY  | BEARD PAPA'S & GONG CHA | 1,200    |
| B02AX  | SUBWAY                  | 1,050    |
| D02A1  | BATH & BODY WORKS       | 500      |
| B01E5  | COCO TEA                | 312      |
| K1     | STARBUCKS               | 258      |
| K7     | HAAGEN DAZS             | 235      |