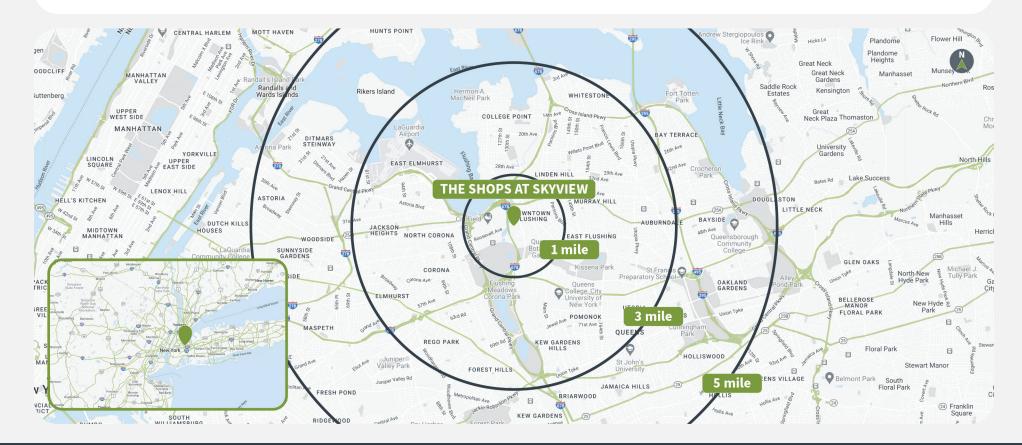

### Demographics

Source: Creditntell, 2024. View more demographics here

|         | Population | <b>Daytime Population</b> | Households | Avg. HH Income | Med. HH Income |
|---------|------------|---------------------------|------------|----------------|----------------|
| 1 MILE  | 92,564     | 84,439                    | 32,858     | \$68,661       | \$50,791       |
| 3 MILES | 769,763    | 652,226                   | 266,688    | \$96,368       | \$75,290       |
| 5 MILES | 1,672,219  | 1,441,493                 | 590,780    | \$100,157      | \$79,752       |