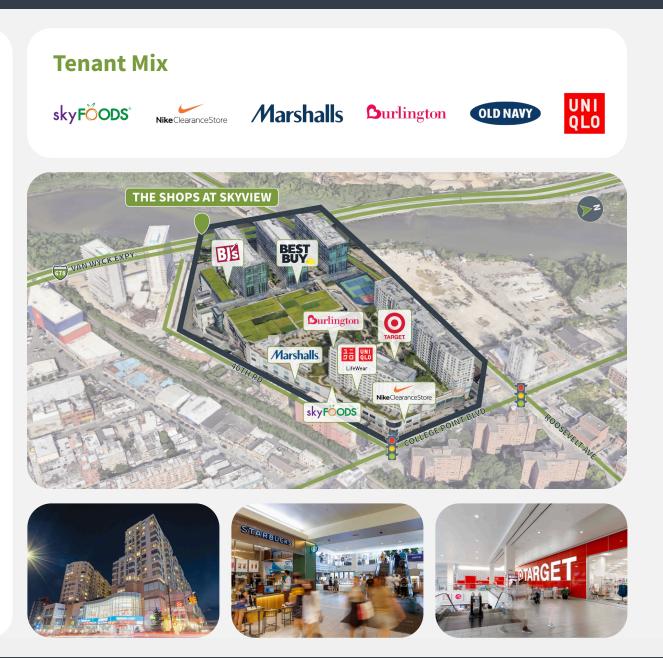

#### **Overview**

- Dominant multi-level urban retail shopping center located in the heart of Flushing, Queens, NY, one of the most densely populated neighborhoods in the country
- Mixed-use development includes 1,200 apartments and 50,000 SF of medical office with a daytime population of 615,000 within 3-miles
- Well-located at the intersection of Roosevelt Avenue and College Point Blvd, adjacent to the Van Wyck Expressway with traffic counts over 300,000 VPD