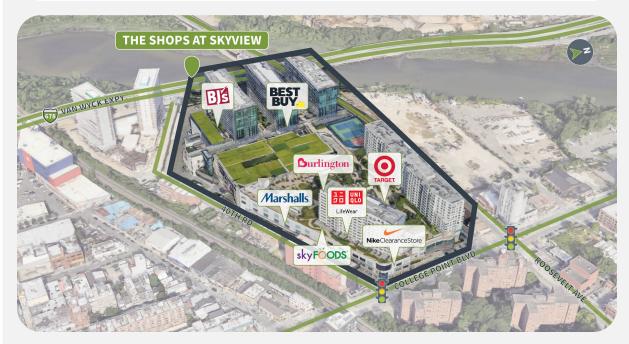

#### **Tenant Mix**

40-24 COLLEGE POINT BLVD | FLUSHING, NY 11354

### **East Building - Level 2**

| Suite  | Tenant                  | GLA (SF) |
|--------|-------------------------|----------|
| ВН     | AVAILABLE               | 968      |
| D02CS  | AVAILABLE               | 400      |
| B02B   | SKY FOODS               | 33,592   |
| B01E1A | NIKE CLEARANCE STORE    | 21,916   |
| B01A   | CHUCK E. CHEESE         | 17,685   |
| BC     | DERUCCI FURNITURE       | 4,821    |
| B01B   | CHASE BANK              | 4,539    |
| BA     | SPECTRUM                | 4,314    |
| B04A3  | CARTER'S                | 3,957    |
| BB     | QBEDDING                | 3,799    |
| B04A2  | OSHKOSH                 | 3,090    |
| B02A8  | ROYAL QUEEN             | 2,094    |
| ВО     | GRANDMA'S DIM SUM       | 2,062    |
| B02A5  | FAY DA BAKERY           | 1,649    |
| B02A7  | EVERYDAY BEAUTY         | 1,602    |
| B02A4  | T-MOBILE                | 1,500    |
| B02AY  | BEARD PAPA'S & GONG CHA | 1,200    |
| B02AX  | SUBWAY                  | 1,050    |
| D02A1  | BATH & BODY WORKS       | 500      |
| B01E5  | COCO TEA                | 312      |
| K1     | STARBUCKS               | 258      |
| K7     | HAAGEN DAZS             | 235      |

### **East Building - Level 4**

| Suite | Tenant            | GLA (SF) |
|-------|-------------------|----------|
| D02CS | AVAILABLE         | 400      |
| D04A  | MARSHALLS         | 44,734   |
| D01A  | BURLINGTON        | 32,530   |
| D02A  | OLD NAVY          | 16,260   |
| DA    | UNIQLO            | 11,954   |
| DI    | FOOT LOCKER       | 11,089   |
| D03E  | ADIDAS            | 9,764    |
| D04B  | FAMOUS FOOTWEAR   | 7,287    |
| D02B  | SEPHORA           | 5,000    |
| D04C  | DAISO             | 4,108    |
| D03D  | CONVERSE          | 3,790    |
| D02C  | BATH & BODY WORKS | 3,029    |
| D02A1 | BATH & BODY WORKS | 500      |

### **East Building - Level 6**

| Suite | Tenant            | GLA (SF) |
|-------|-------------------|----------|
| D02CS | AVAILABLE         | 400      |
| 0001  | TARGET            | 177,462  |
| F01   | Jongro Korean BBQ | 23,946   |
| D02A1 | BATH & BODY WORKS | 500      |

### West Building - Levels 1 / 3 / 5

| Suite | Tenant              | GLA (SF) |
|-------|---------------------|----------|
| E01   | AVAILABLE           | 50,741   |
| C01   | AVAILABLE           | 35,149   |
| C03   | AVAILABLE           | 20,747   |
| D02CS | AVAILABLE           | 400      |
| A01   | BJ'S WHOLESALE CLUB | 120,860  |
| C02   | BEST BUY            | 45,000   |
| D02A1 | BATH & BODY WORKS   | 500      |