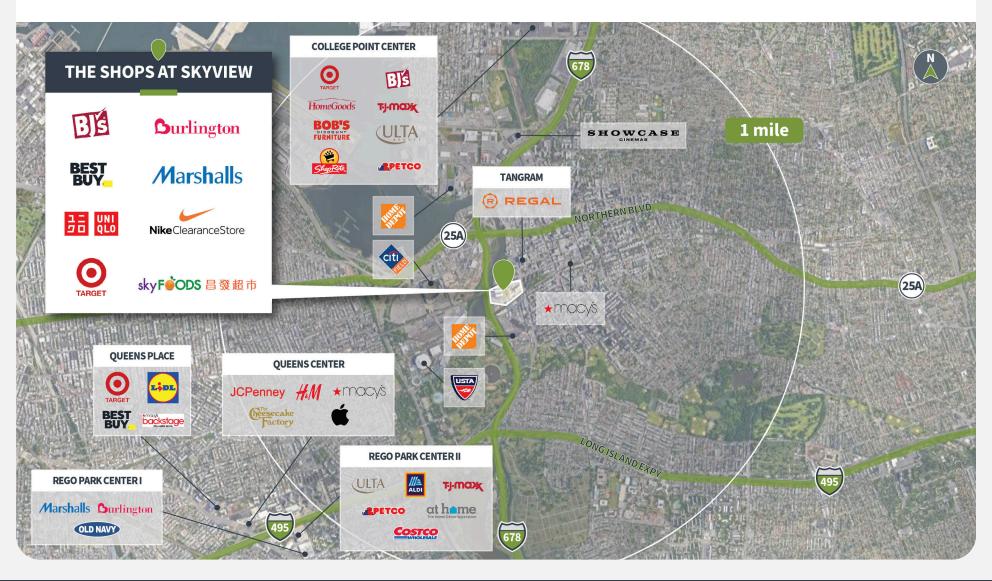

College Point Blvd, adjacent to the Van Wyck Expressway with traffic counts over 300,000 VPD

#### **Tenant Mix**





















40-24 COLLEGE POINT BLVD | FLUSHING, NY 11354



#### **Demographics**

Source: Creditntell, 2024. View more demographics here

|         | Population | <b>Daytime Population</b> | Households | Avg. HH Income | Med. HH Income |
|---------|------------|---------------------------|------------|----------------|----------------|
| 1 MILE  | 92,564     | 84,439                    | 32,858     | \$68,661       | \$50,791       |
| 3 MILES | 769,763    | 652,226                   | 266,688    | \$96,368       | \$75,290       |
| 5 MILES | 1,672,219  | 1,441,493                 | 590,780    | \$100,157      | \$79,752       |







#### **Competition Aerial**



40-24 COLLEGE POINT BLVD | FLUSHING, NY 11354



### **East Building - Level 2**



| Suite  | Tenant                  | GLA (SF) |
|--------|-------------------------|----------|
| ВН     | AVAILABLE               | 968      |
| D02CS  | AVAILABLE               | 400      |
| B02B   | SKY FOODS               | 33,592   |
| B01E1A | NIKE CLEARANCE STORE    | 21,916   |
| B01A   | CHUCK E. CHEESE         | 17,685   |
| BC     | DERUCCI FURNITURE       | 4,821    |
| B01B   | CHASE BANK              | 4,539    |
| BA     | SPECTRUM                | 4,314    |
| B04A3  | CARTER'S                | 3,957    |
| BB     | QBEDDING                | 3,799    |
| B04A2  | OSHKOSH                 | 3,090    |
| B02A8  | ROYAL QUEEN             | 2,094    |
| ВО     | GRANDMA'S DIM SUM       | 2,062