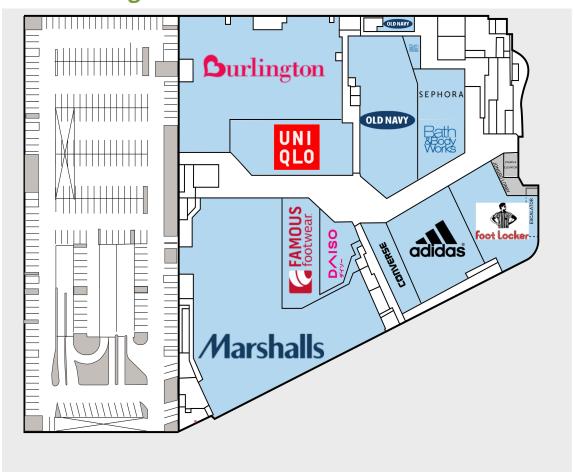

### **East Building - Level 4**

| Suite | Tenant            | GLA (SF) |
|-------|-------------------|----------|
| D02CS | AVAILABLE         | 400      |
| D04A  | MARSHALLS         | 44,734   |
| D01A  | BURLINGTON        | 32,530   |
| D02A  | OLD NAVY          | 16,260   |
| DA    | UNIQLO            | 11,954   |
| DI    | FOOT LOCKER       | 11,089   |
| D03E  | ADIDAS            | 9,764    |
| D04B  | FAMOUS FOOTWEAR   | 7,287    |
| D02B  | SEPHORA           | 5,000    |
| D04C  | DAISO             | 4,108    |
| D03D  | CONVERSE          | 3,790    |
| D02C  | BATH & BODY WORKS | 3,029    |
| D02A1 | BATH & BODY WORKS | 500      |