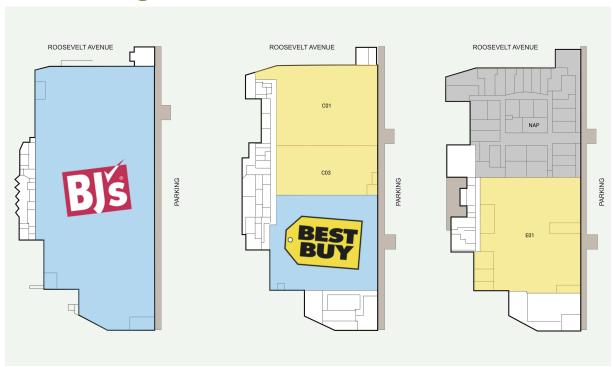

### West Building - Levels 1 / 3 / 5

| Suite | Tenant              | GLA (SF) |
|-------|---------------------|----------|
| E01   | AVAILABLE           | 50,741   |
| C01   | AVAILABLE           | 35,149   |
| C03   | AVAILABLE           | 20,747   |
| D02CS | AVAILABLE           | 400      |
| A01   | BJ'S WHOLESALE CLUB | 120,860  |
| C02   | BEST BUY            | 45,000   |
| D02A1 | BATH & BODY WORKS   | 500      |