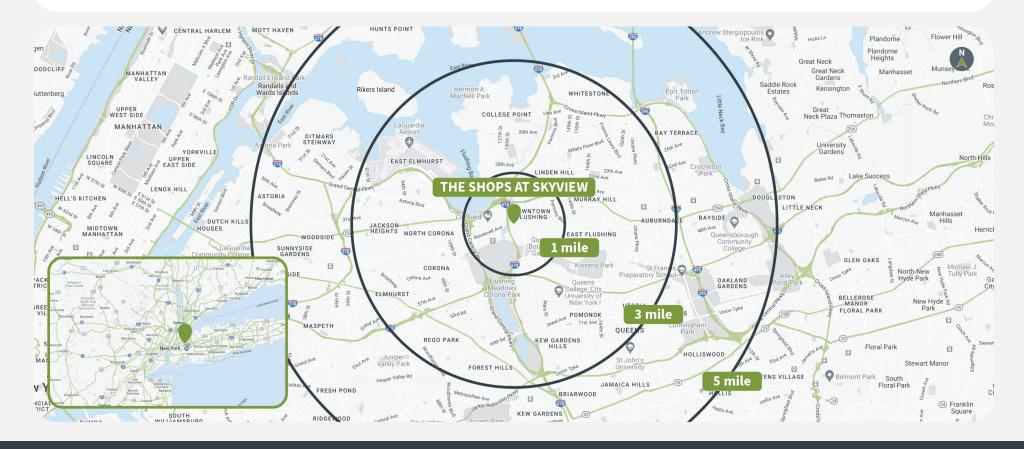

#### **Demographics**

Source: Creditntell, 2024. View more demographics here

|         | Population | <b>Daytime Population</b> | Households | Avg. HH Income | Med. HH Income |
|---------|------------|---------------------------|------------|----------------|----------------|
| 1 MILE  | 92,564     | 84,439                    | 32,858     | \$68,661       | \$50,791       |
| 3 MILES | 769,763    | 652,226                   | 266,688    | \$96,368       | \$75,290       |
| 5 MILES | 1,672,219  | 1,441,493                 | 590,780    | \$100,157      | \$79,752       |

#### **Competition Aerial**

40-24 COLLEGE POINT BLVD | FLUSHING, NY 11354