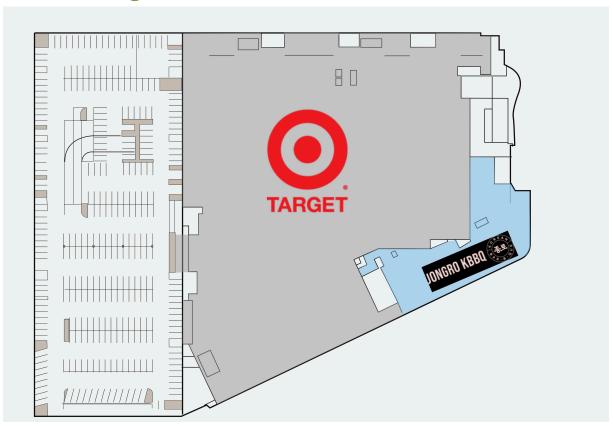

### **East Building - Level 6**

| Suite | Tenant            | GLA (SF) |
|-------|-------------------|----------|
| D02CS | AVAILABLE         | 400      |
| 0001  | TARGET            | 177,462  |
| F01   | Jongro Korean BBQ | 23,946   |
| D02A1 | BATH & BODY WORKS | 500      |