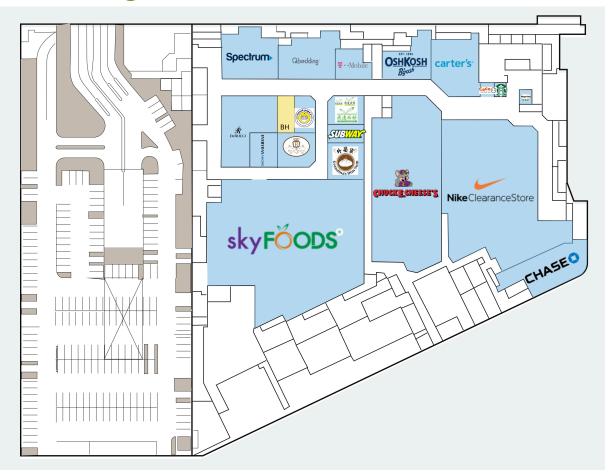

### **East Building - Level 2**

| Suite  | Tenant                  | GLA (SF) |
|--------|-------------------------|----------|
| ВН     | AVAILABLE               | 968      |
| D02CS  | AVAILABLE               | 400      |
| B02B   | SKY FOODS               | 33,592   |
| B01E1A | NIKE CLEARANCE STORE    | 21,916   |
| B01A   | CHUCK E. CHEESE         | 17,685   |
| BC     | DERUCCI FURNITURE       | 4,821    |
| B01B   | CHASE BANK              | 4,539    |
| BA     | SPECTRUM                | 4,314    |
| B04A3  | CARTER'S                | 3,957    |
| BB     | QBEDDING                | 3,799    |
| B04A2  | OSHKOSH                 | 3,090    |
| B02A8  | ROYAL QUEEN             | 2,094    |
| ВО     | GRANDMA'S DIM SUM       | 2,062    |
| B02A5  | FAY DA BAKERY           | 1,649    |
| B02A7  | EVERYDAY BEAUTY         | 1,602    |
| B02A4  | T-MOBILE                | 1,500    |
| B02AY  | BEARD PAPA'S & GONG CHA | 1,200    |
| B02AX  | SUBWAY                  | 1,050    |
| D02A1  | BATH & BODY WORKS       | 500      |
| B01E5  | COCO TEA                | 312      |
| K1     | STARBUCKS               | 258      |
| K7     | HAAGEN DAZS             | 235      |