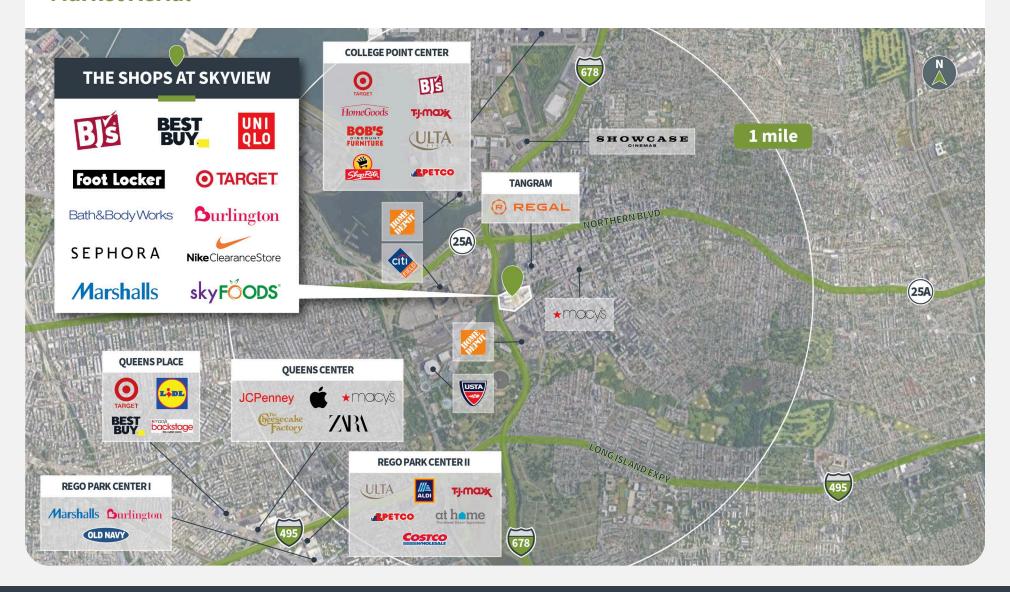

#### **Tenant Mix**

SEPHORA

40-24 COLLEGE POINT BLVD | FLUSHING, NY 11354

Demographics Source: Advan, 2024.

|         | Population | <b>Daytime Population</b> | Households | Avg. HH Income | Med. HH Income |
|---------|------------|---------------------------|------------|----------------|----------------|
| 1 MILE  | 92,564     | 84,439                    | 32,858     | \$68,661       | \$50,791       |
| 3 MILES | 769,763    | 652,226                   | 266,688    | \$96,368       | \$75,290       |
| 5 MILES | 1,672,219  | 1,441,493                 | 590,780    | \$100,157      | \$79,752       |