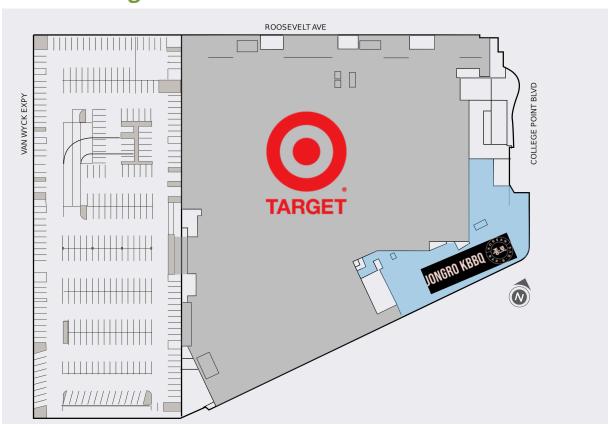

### **East Building - Level 6**

| Suite | Tenant            | GLA (SF) |
|-------|-------------------|----------|
| 0001  | TARGET            | 177,462  |
| F01   | Jongro Korean BBQ | 23,946   |

40-24 COLLEGE POINT BLVD | FLUSHING, NY 11354