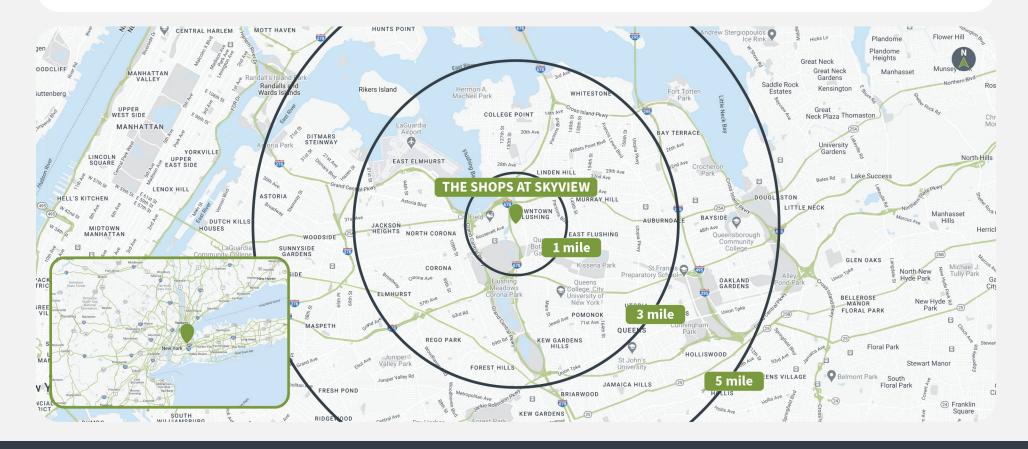

ithin 3-miles
- Well-located at the intersection of Roosevelt Avenue and College Point Blvd, adjacent to the Van Wyck Expressway with traffic counts over 300,000 VPD

#### **Tenant Mix**









SEPHORA











40-24 COLLEGE POINT BLVD | FLUSHING, NY 11354



Demographics Source: Advan, 2024.

|         | Population | <b>Daytime Population</b> | Households | Avg. HH Income | Med. HH Income |
|---------|------------|---------------------------|------------|----------------|----------------|
| 1 MILE  | 92,564     | 84,439                    | 32,858     | \$68,661       | \$50,791       |
| 3 MILES | 769,763    | 652,226                   | 266,688    | \$96,368       | \$75,290       |
| 5 MILES | 1,672,219  | 1,441,493                 | 590,780    | \$100,157      | \$79,752       |



40-24 COLLEGE POINT BLVD | FLUSHING, NY 11354

Perform Properties

FORMERLY SHOPCORE PROPERTIES | ROIC

#### **Market Aerial**



40-24 COLLEGE POINT BLVD | FLUSHING, NY 11354

### **East Building - Level 2**



| Suite  | Tenant                  | GLA (SF) |
|--------|-------------------------|----------|
| B02B   | SKY FOODS               | 33,592   |
| B01E1A | NIKE CLEARANCE STORE    | 21,916   |
| B01A   | CHUCK E. CHEESE         | 17,685   |
| BC     | DERUCCI FURNITURE       | 4,821    |
| B01B   | CHASE BANK              | 4,539    |
| BA     | SPECTRUM                | 4,314    |
| B04A3  | CARTER'S                | 3,957    |
| BB     | QBEDDING                | 3,799    |
| B04A2  | OSHKOSH                 | 3,090    |
| B02A8  | ROYAL QUEEN             | 2,094    |
| ВО     |