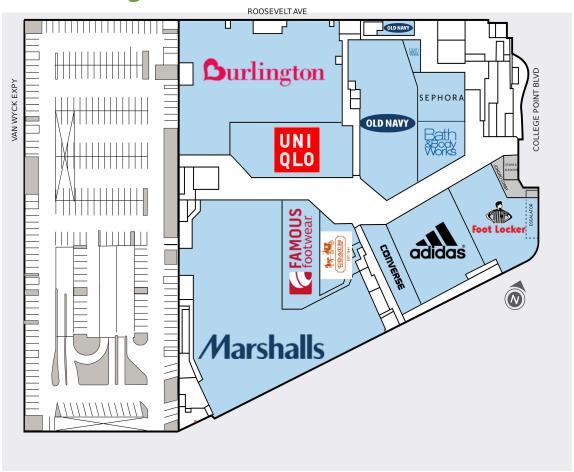

### **East Building - Level 4**

| Suite | Tenant            | GLA (SF) |
|-------|-------------------|----------|
| D02CS | AVAILABLE         | 400      |
| D04A  | MARSHALLS         | 44,734   |
| D01A  | BURLINGTON        | 32,530   |
| D02A  | OLD NAVY          | 16,260   |
| DA    | UNIQLO            | 11,954   |
| DI    | FOOT LOCKER       | 11,089   |
| D03E  | ADIDAS            | 9,764    |
| D04B  | FAMOUS FOOTWEAR   | 7,287    |
| D02B  | SEPHORA           | 5,000    |
| D04C  | COACH             | 4,108    |
| D03D  | CONVERSE          | 3,790    |
| D02C  | BATH & BODY WORKS | 3,029    |
| D02A1 | BATH & BODY WORKS | 500      |