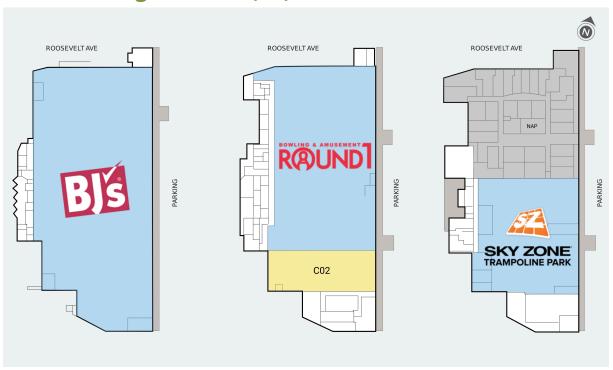

### West Building - Levels 1 / 3 / 5

| Suite | Tenant              | GLA (SF) |
|-------|---------------------|----------|
| C02   | AVAILABLE           | 17,122   |
| A01   | BJ'S WHOLESALE CLUB | 120,860  |
| C01   | ROUND ONE           | 80,200   |
| EO1   | CKV 70NE            | 40 722   |