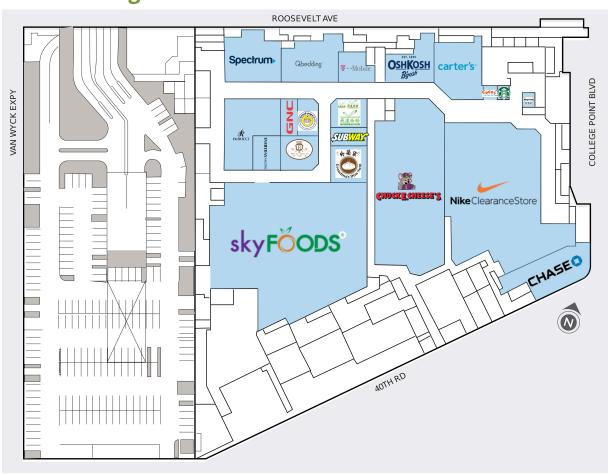

### **East Building - Level 2**

| Suite  | Tenant                  | GLA (SF) |
|--------|-------------------------|----------|
| B02B   | SKY FOODS               | 33,592   |
| B01E1A | NIKE CLEARANCE STORE    | 21,916   |
| B01A   | CHUCK E. CHEESE         | 17,685   |
| BC     | DERUCCI FURNITURE       | 4,821    |
| B01B   | CHASE BANK              | 4,539    |
| BA     | SPECTRUM                | 4,314    |
| B04A3  | CARTER'S                | 3,957    |
| BB     | QBEDDING                | 3,799    |
| B04A2  | OSHKOSH                 | 3,090    |
| B02A8  | ROYAL QUEEN             | 2,094    |
| ВО     | GRANDMA'S DIM SUM       | 2,062    |
| B02A5  | FAY DA BAKERY           | 1,649    |
| B02A7  | EVERYDAY BEAUTY         | 1,602    |
| B02A4  | T-MOBILE                | 1,500    |
| B02AY  | BEARD PAPA'S & GONG CHA | 1,200    |
| B02AX  | SUBWAY                  | 1,050    |
| ВН     | GNC                     | 968      |
| B01E5  | COCO TEA                | 312      |
| K1     | STARBUCKS               | 258      |
| K7     | HAAGEN DAZS             | 235      |