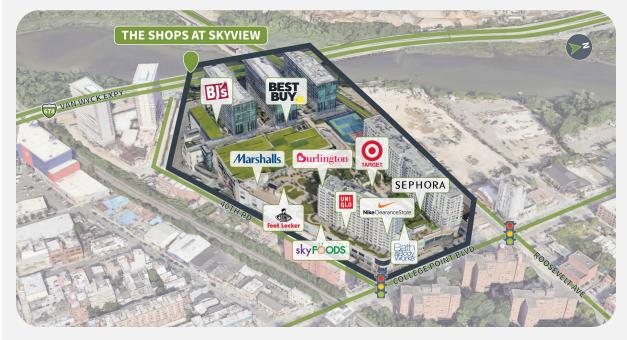

#### **Overview**

- Dominant multi-level urban retail shopping center located in the heart of Flushing, Queens, NY, one of the most densely populated neighborhoods in the country
- Mixed-use development includes 1,200 apartments and 50,000 SF of medical office with a daytime population of 652,000 within 3-miles
- Well-located at the intersection of Roosevelt Avenue and College Point Blvd, adjacent to the Van Wyck Expressway with traffic counts over 300,000 VPD

#### **Market Aerial**

40-24 COLLEGE POINT BLVD | FLUSHING, NY 11354