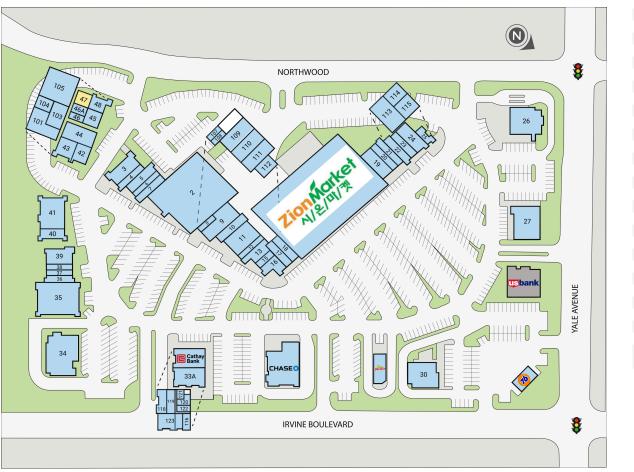

### Site Plan

Tenant Roster – Page 1 of 2

4800 IRVINE BOULEVARD | IRVINE, CA 92620

### Site Plan

| Suite | Tenant                                | GLA (SF) |
|-------|---------------------------------------|----------|
| 48    | PETER J. LEE DDS INC                  | 1,260    |
| 45    | BODY AND BRAIN YOGA                   | 1,260    |
| 43    | PETER J. LEE DDS                      | 1,260    |
| 42    | OPTOMETRY CORNER                      | 1,260    |
| 104   | SCHOLARS ACADEMY                      | 1,150    |
| 6     | NORTHWOOD PIZZA                       | 1,137    |
| 22    | WELL LIVING ACUPUNCTURE               | 1,099    |
| 5     | RUNNER BOYS TECH SERVICES             | 1,076    |
| 7     | CODE NINJAS                           | 1,069    |
| 20    | RITZ HAIR & SUPPLIES                  | 1,050    |
| 12    | NAILS PARADISE                        | 1,050    |
| 4     | BODYFRIEND                            | 1,047    |
| 23    | THE UPS STORE                         | 1,040    |
| 118   | MAGNET LEARNING ACADEMY               | 1,033    |
| 18    | NEW ORIGIN CELLREON                   | 982      |
| 108   | L&P CPA'S                             | 896      |
| 37    | KUMON MATH AND READING                | 895      |
| 25    | BOBA SQUARE                           | 863      |
| 38    | COWAY USA                             | 840      |
| 119   | ALLSTATE INSURANCE                    | 664      |
| 8     | HAUTE WOMEN'S CLOTHING                | 650      |
| 114   | FOUR SEASONS TOUR & TRAVEL            | 644      |
| 121   | INHO CHO CPA                          | 637      |
| 46A   | LET GO BOUTIQUE                       | 630      |
| 46    | BARE FACE BEAUTY STUDIO               | 630      |
| 116   | READING PLEX MATH PLEX                | 577      |
| 15    | ALTERATION SPECIALISTS                | 540      |
| 120   | GREEN HOUSE REMODEL                   | 420      |
| 122   | GREAT FOUNDATION MONTESSORI<br>OFFICE | 385      |