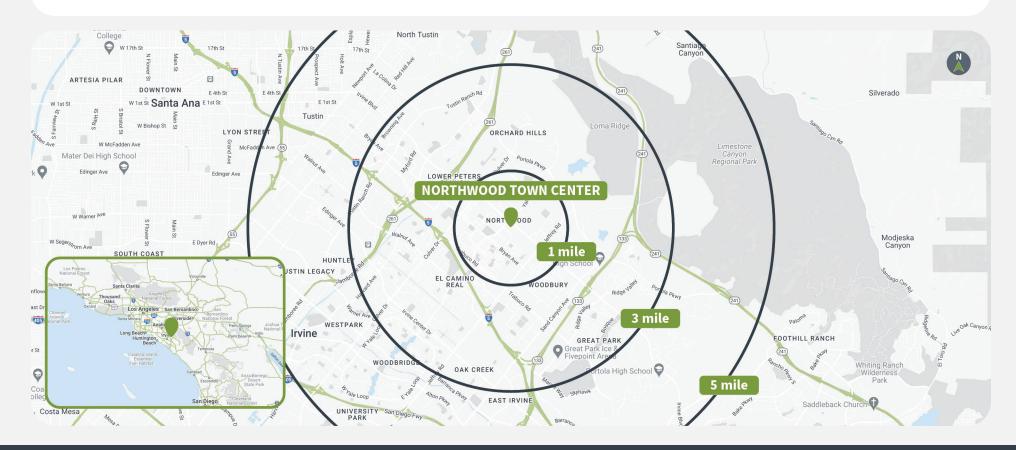

#### **Overview**

- Community center anchored by a high performing Zion Market
- Surrounded by a dense population of 160,000+ with an average household income of \$153,000+ within 3 miles
- Positioned in the heart of Orange County with a diverse demand base and corporate presence
- Strong surrounding residential development with exceptional population growth

### Demographics

Source: Creditntell, 2024. View more demographics here

|         | Population | <b>Daytime Population</b> | Households | Avg. HH Income | Med. HH Income |  |
|---------|------------|---------------------------|------------|----------------|----------------|--|
| 1 MILE  | 32,273     | 21,548                    | 10,996     | \$179,052      | \$142,057      |  |
| 3 MILES | 144,907    | 137,955                   | 52,869     | \$157,374      | \$127,583      |  |
| 5 MILES | 315,651    | 401,006                   | 116,326    | \$153,485      | \$122,502      |  |