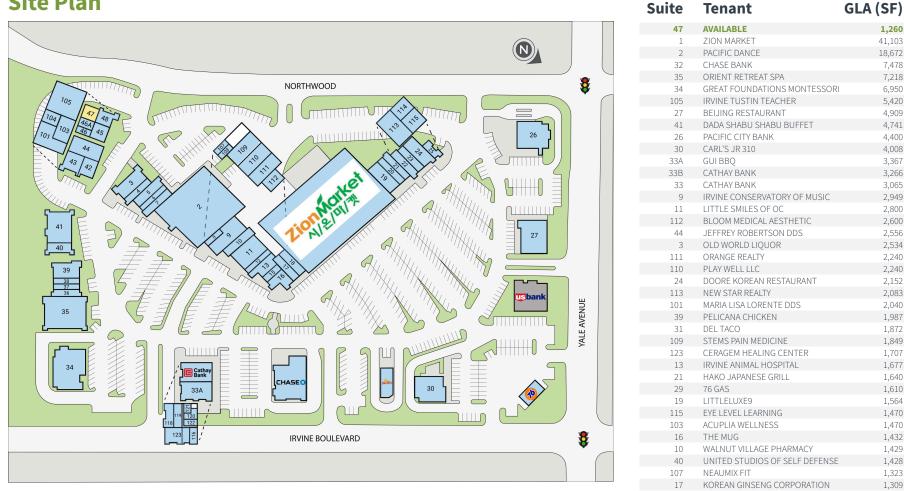

### Site Plan

Tenant Roster – Page 1 of 2

4800 IRVINE BOULEVARD | IRVINE, CA 92620

### Site Plan

| Suite | Tenant                                | GLA (SF) |
|-------|---------------------------------------|----------|
| 48    | PETER J. LEE DDS INC                  | 1,260    |
| 45    | BODY AND BRAIN YOGA                   | 1,260    |
| 43    | PETER J. LEE DDS                      | 1,260    |
| 42    | OPTOMETRY CORNER                      | 1,260    |
| 104   | SCHOLARS ACADEMY                      | 1,150    |
| 6     | NORTHWOOD PIZZA                       | 1,137    |
| 22    | WELL LIVING ACUPUNCTURE               | 1,099    |
| 5     | RUNNER BOYS TECH SERVICES             | 1,076    |
| 7     | CODE NINJAS                           | 1,069    |
| 20    | RITZ HAIR & SUPPLIES                  | 1,050    |
| 12    | NAILS PARADISE                        | 1,050    |
| 4     | BODYFRIEND                            | 1,047    |
| 23    | THE UPS STORE                         | 1,040    |
| 118   | MAGNET LEARNING ACADEMY               | 1,033    |
| 18    | NEW ORIGIN CELLREON                   | 982      |
| 108   | L&P CPA'S                             | 896      |
| 37    | KUMON MATH AND READING                | 895      |
| 25    | BOBA SQUARE                           | 863      |
| 38    | COWAY USA                             | 840      |
| 119   | ALLSTATE INSURANCE                    | 664      |
| 8     | HAUTE WOMEN'S CLOTHING                | 650      |
| 114   | FOUR SEASONS TOUR & TRAVEL            | 644      |
| 121   | INHO CHO CPA                          | 637      |
| 46A   | LET GO BOUTIQUE                       | 630      |
| 46    | BARE FACE BEAUTY STUDIO               | 630      |
| 116   | READING PLEX MATH PLEX                | 577      |
| 15    | ALTERATION SPECIALISTS                | 540      |
| 120   | GREEN HOUSE REMODEL                   | 420      |
| 122   | GREAT FOUNDATION MONTESSORI<br>OFFICE | 385      |

*Tenant Roster – Page 2 of 2* 

4800 IRVINE BOULEVARD | IRVINE, CA 92620