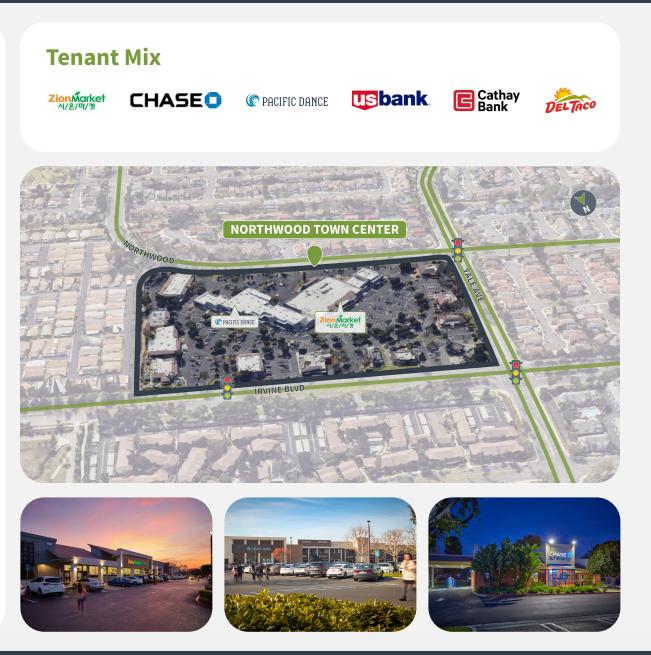

### **Property Details**

**Owned GLA** 187,890 SF Availability 1 Suite | 1,260 SF

#### **Overview**

- Community center anchored by a high performing Zion Market
- Surrounded by a dense population of 160,000+ with an average household income of \$153,000+ within 3 miles
- Positioned in the heart of Orange County with a diverse demand base and corporate presence
- Strong surrounding residential development with exceptional population growth