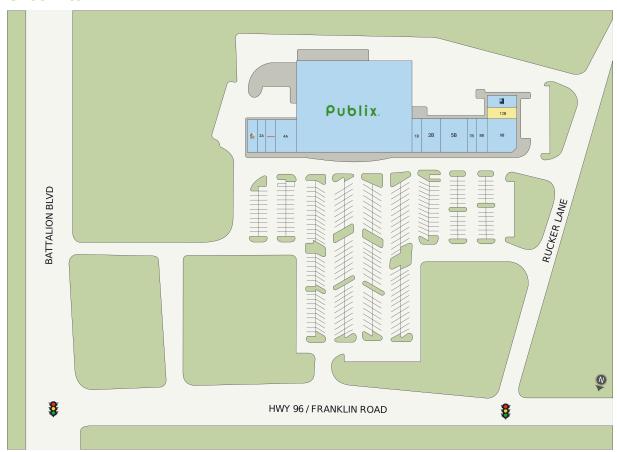

#### **Site Plan**

| Suite | Tenant                | GLA (SF) |
|-------|-----------------------|----------|
| 12B   | AVAILABLE             | 1,475    |
| 6A    | PUBLIX SUPER MARKET   | 45,600   |
| 5B    | Blackman Grove Dental | 4,200    |
| 9B    | CINCO DE MAYO         | 4,175    |
| 4A    | VICTORY LIQUOR        | 3,150    |
| 2B    | Nails So Happy        | 2,800    |
| 2A    | Focus Eyecare         | 1,700    |
| 13B   | GOODWILL              | 1,500    |
| 8B    | China Express         | 1,400    |
| 7B    | PREMIER MARTIAL ARTS  | 1,400    |
| 1B    | Postal Annex          | 1,400    |
| 1A    | JET'S PIZZA           | 1,400    |
| 3A    | STATE FARM INSURANCE  | 1,080    |