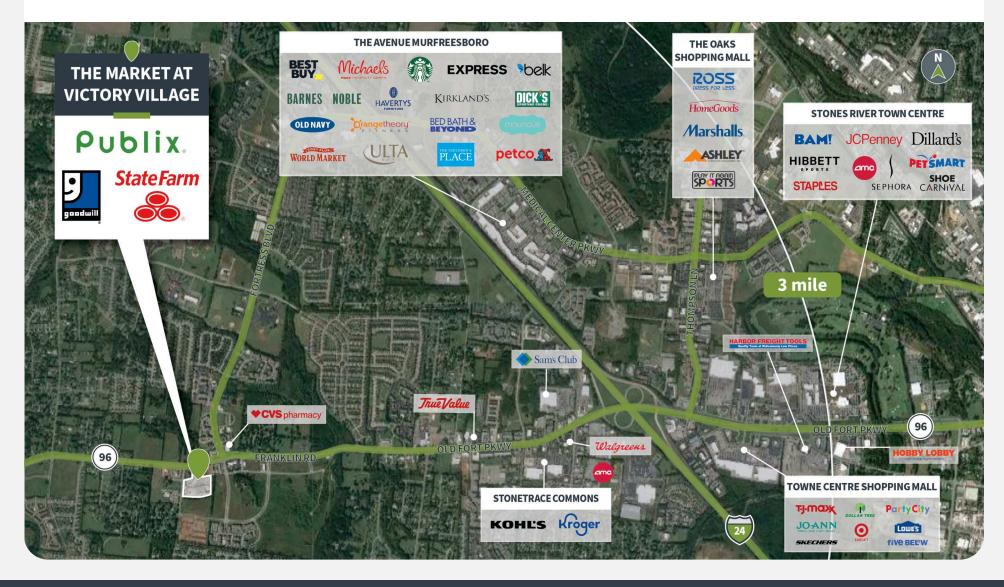

r 31,000 cars per day
- Excellent visibility with multiple entry points throughout property

#### **Tenant Mix**

Publix.



















## **Demographics**

Source: Creditntell, 2024. View more demographics **here** 

|         | Population | <b>Daytime Population</b> | Households | Avg. HH Income | Med. HH Income |
|---------|------------|---------------------------|------------|----------------|----------------|
| 1 MILE  | 6,077      | 2,389                     | 2,168      | \$87,631       | \$81,674       |
| 3 MILES | 47,013     | 35,751                    | 17,889     | \$91,687       | \$81,342       |
| 5 MILES | 105,806    | 91,190                    | 39,657     | \$86,762       | \$74,859       |



4175 FRANKLIN ROAD | MURFREESBORO, TN 37128



## **Competition Aerial**



4175 FRANKLIN ROAD | MURFREESBORO, TN 37128



#### **Site Plan**



| Suite | Tenant                | GLA (SF) |
|-------|-----------------------|----------|
| 12B   | AVAILABLE             | 1,475    |
| 6A    | PUBLIX SUPER MARKET   | 45,600   |
| 5B    | Blackman Grove Dental | 4,200    |
| 9B    | CINCO DE MAYO         | 4,175    |
| 4A    | VICTORY LIQUOR        | 3,150    |
| 2B    | Nails So Happy        | 2,800    |
| 2A    | Focus Eyecare         | 1,700    |
| 13B   | GOODWILL              | 1,500    |
| 8B    | China Express         | 1,400    |
| 7B    | PREMIER MARTIAL ARTS  | 1,400    |
| 1B    | Postal Annex          | 1,400    |
| 1A    | JET'S PIZZA           | 1,400    |
| 3A    | STATE FARM INSURANCE  | 1,080    |

4175 FRANKLIN ROAD | MURFREESBORO, TN 37128



#### *