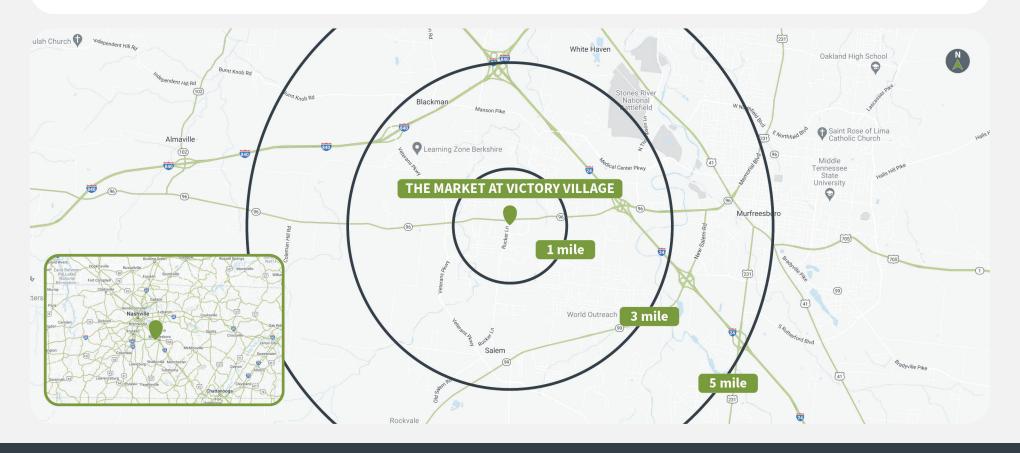

## **Demographics**

Source: Creditntell, 2024. View more demographics **here** 

|         | Population | <b>Daytime Population</b> | Households | Avg. HH Income | Med. HH Income |
|---------|------------|---------------------------|------------|----------------|----------------|
| 1 MILE  | 6,077      | 2,389                     | 2,168      | \$87,631       | \$81,674       |
| 3 MILES | 47,013     | 35,751                    | 17,889     | \$91,687       | \$81,342       |
| 5 MILES | 105,806    | 91,190                    | 39,657     | \$86,762       | \$74,859       |