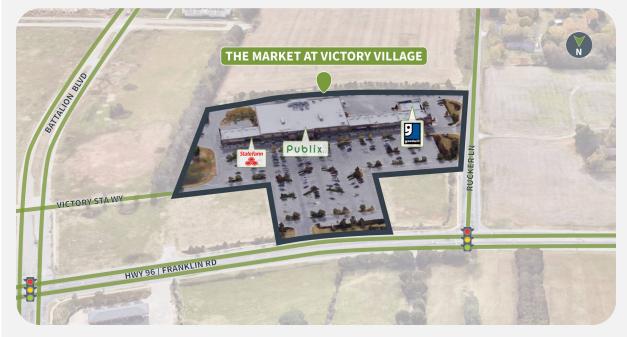

#### **Overview**

- 45,600 SF Publix Super Market anchored center
- Well positioned center located along Highway 96, a major commercial artery leading to Interstate 24 that services over 31,000 cars per day
- Excellent visibility with multiple entry points throughout property

#### **Site Plan**

| Suite | Tenant                | GLA (SF) |
|-------|-----------------------|----------|
| 12B   | AVAILABLE             | 1,475    |
| 6A    | PUBLIX SUPER MARKET   | 45,600   |
| 5B    | Blackman Grove Dental | 4,200    |
| 9B    | CINCO DE MAYO         | 4,175    |
| 4A    | VICTORY LIQUOR        | 3,150    |
| 2B    | Nails So Happy        | 2,800    |
| 2A    | Focus Eyecare         | 1,700    |
| 13B   | GOODWILL              | 1,500    |
| 8B    | China Express         | 1,400    |
| 7B    | PREMIER MARTIAL ARTS  | 1,400    |
| 1B    | Postal Annex          | 1,400    |
| 1A    | JET'S PIZZA           | 1,400    |
| 3A    | STATE FARM INSURANCE  | 1,080    |