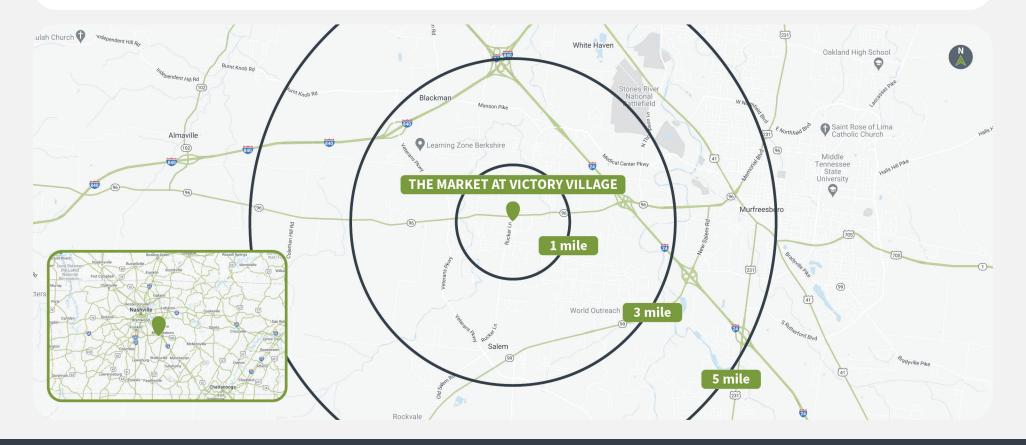

### **Tenant Mix**

Publix.

Perform Properties
FORMERLY SHOPGORE PROPERTIES | ROIG

4175 FRANKLIN ROAD | MURFREESBORO, TN 37128

Demographics Source: Advan, 2024.

|         | Population | <b>Daytime Population</b> | Households | Avg. HH Income | Med. HH Income |
|---------|------------|---------------------------|------------|----------------|----------------|
| 1 MILE  | 6,077      | 2,389                     | 2,168      | \$87,631       | \$81,674       |
| 3 MILES | 47,013     | 35,751                    | 17,889     | \$91,687       | \$81,342       |
| 5 MILES | 105,806    | 91,190                    | 39,657     | \$86,762       | \$74,859       |