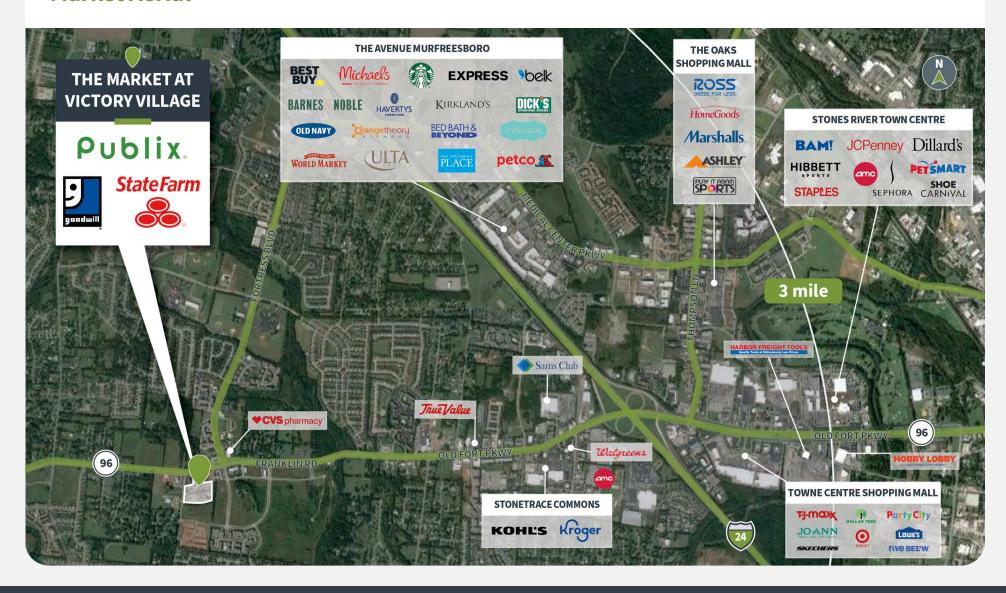

#### **Market Aerial**

4175 FRANKLIN ROAD | MURFREESBORO, TN 37128

Perform Properties
FORMERLY SHOPCORE PROPERTIES | ROIC

HWY 96 / FRANKLIN ROAD

8

| Suite | Tenant                | GLA (SF) |
|-------|-----------------------|----------|
| 6A    | PUBLIX SUPER MARKET   | 45,600   |
| 5B    | Blackman Grove Dental | 4,200    |
| 9B    | CINCO DE MAYO         | 4,175    |
| 4A    | VICTORY LIQUOR        | 3,150    |
| 2B    | Nails So Happy        | 2,800    |
| 2A    | Focus Eyecare         | 1,700    |
| 13B   | GOODWILL              | 1,500    |
| 12B   | COOKIE CUTTERS SALON  | 1,450    |
| 8B    | China Express         | 1,400    |
| 7B    | PREMIER MARTIAL ARTS  | 1,400    |
| 1B    | Postal Annex          | 1,400    |
| 1A    | JET'S PIZZA           | 1,400    |
| 3A    | STATE FARM INSURANCE  | 1,080    |