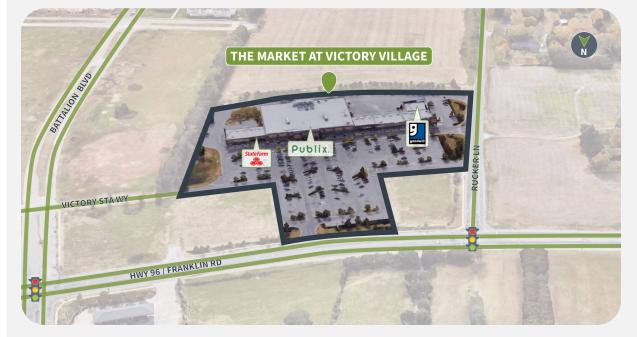

#### **Market Aerial**

4175 FRANKLIN ROAD | MURFREESBORO, TN 37128

Perform Properties
FORMERLY SHOPCORE PROPERTIES | ROIC

HWY 96 / FRANKLIN ROAD

8

| Suite | Tenant                | GLA (SF) |
|-------|-----------------------|----------|
| 6A    | PUBLIX SUPER MARKET   | 45,600   |
| 5B    | Blackman Grove Dental | 4,200    |
| 9B    | CINCO DE MAYO         | 4,175    |
| 4A    | VICTORY LIQUOR        | 3,150    |
| 2B    | Nails So Happy        | 2,800    |
| 2A    | Focus Eyecare         | 1,700    |
| 13B   | GOODWILL              | 1,500    |
| 12B   | COOKIE CUTTERS SALON  | 1,450    |
| 8B    | China Express         | 1,400    |
| 7B    | PREMIER MARTIAL ARTS  | 1,400    |
| 1B    | Postal Annex          | 1,400    |
| 1A    | JET'S PIZZA           | 1,400    |
| 3A    | STATE FARM INSURANCE  | 1,080    |