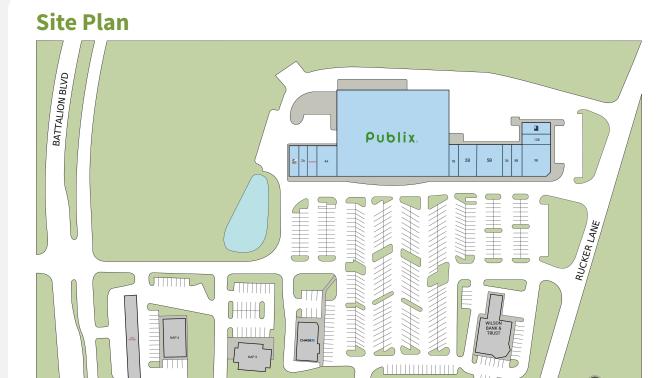

#### **Market Aerial**

4175 FRANKLIN ROAD | MURFREESBORO, TN 37128

Perform Properties
FORMERLY SHOPCORE PROPERTIES | ROIC

HWY 96 / FRANKLIN ROAD

8

| Suite | Tenant                | GLA (SF) |
|-------|-----------------------|----------|
| 6A    | PUBLIX SUPER MARKET   | 45,600   |
| 5B    | Blackman Grove Dental | 4,200    |
| 9B    | CINCO DE MAYO         | 4,175    |
| 4A    | VICTORY LIQUOR        | 3,150    |
| 2B    | Nails So Happy        | 2,800    |
| 2A    | Focus Eyecare         | 1,700    |
| 13B   | GOODWILL              | 1,500    |
| 12B   | COOKIE CUTTERS SALON  | 1,450    |
| 8B    | China Express         | 1,400    |
| 7B    | PREMIER MARTIAL ARTS  | 1,400    |
| 1B    | Postal Annex          | 1,400    |
| 1A    | JET'S PIZZA           | 1,400    |
| 3A    | STATE FARM INSURANCE  | 1,080    |