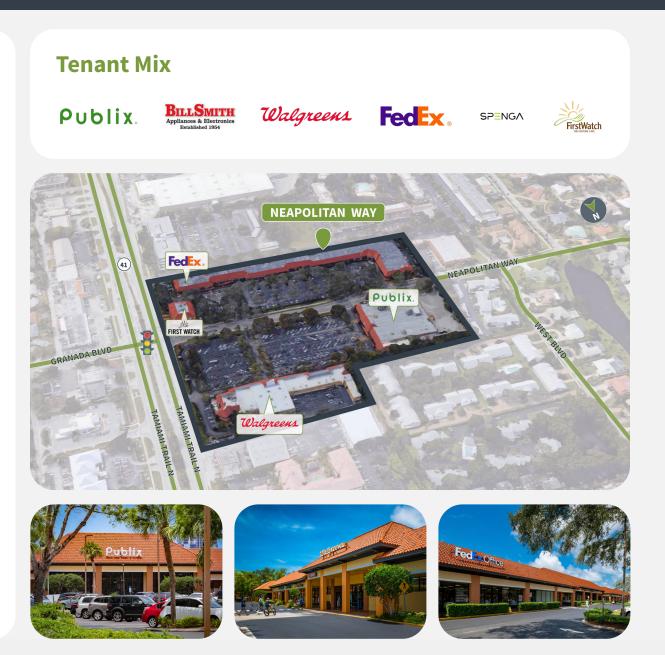

#### **Overview**

- Highly-trafficked center anchored by Publix, Walgreens, and several popular restaurants
- Center boasts great demographics with high incomes and daytime population
- Well-established center in the heart of the coveted Park Shore neighborhood, with a diverse mix of retail and service establishments
- Combined traffic counts of 55,000+ VPD
- Centrally located in Naples directly off of US-42 Tamiami Trail, just 1/2 mile south of Pine Ridge