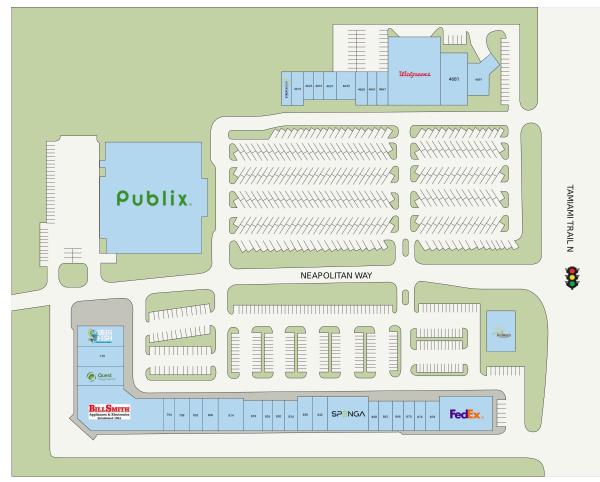

### Site Plan

| Suite | Tenant                        | GLA (SF) |
|-------|-------------------------------|----------|
| 4601  | PUBLIX SUPER MARKET           | 40,120   |
| 782   | BILL SMITH APPLIANCES         | 14,467   |
| 4673  | WALGREENS                     | 13,000   |
| 890   | FEDEX OFFICE & PRINT SERVICES | 6,400    |
| 4681  | AMORE RISTORANTE              | 5,000    |
| 754   | MR. BIG FISH                  | 4,854    |
| 850   | SPENGA                        | 4,485    |
| 900   | FIRST WATCH                   | 3,600    |
| 814   | CIBAO GRILLE                  | 3,000    |
| 4691  | HEYDAY COOKSHOP               | 2,981    |
| 776   | Quest Diagnostics             | 2,450    |
| 818   | ROSATI'S PIZZA                | 2,210    |
| 4649  | YOGA SIX                      | 2,000    |
| 838   | SHIPPING AND MAILING CENTER   | 1,800    |
| 806   | TREE OF LIGHT REJUVENATION    | 1,776    |
| 842   | PAUME JEWELRY                 | 1,500    |
| 802   | KAY'S ON THE BEACH BOUTIQUE   | 1,500    |
| 798   | VAN BUSKIRK OPTICIANS         | 1,500    |
| 794   | BACKYARD CHICK-N AND RIBS     | 1,500    |
| 4613  | STRETCH ZONE                  | 1,278    |
| 858   | SHE CAN LOVE                  | 1,265    |
| 878   | LUXRE LLC                     | 1,250    |
| 862   | ROBERTO'S OF ITALY            | 1,250    |
| 4655  | ASIAN SPA AND MASSAGE         | 1,203    |
| 4667  | VIDA NAILS                    | 1,200    |
| 4619  | MIGUEL A. CASTRO DDS          | 1,200    |
| 4661  | HAPPY FEET                    | 1,197    |
| 834   | CRUISE PLANNERS               | 1,100    |
| 830   | MASSAGE 7 SPA                 | 1,100    |
| 826   | ELLA PLUS JAUNE               | 1,100    |
| 4637  | SHARKEYS CUTS FOR KIDS        | 1,000    |
| 4631  | CHINA CHEN                    | 1,000    |
| 4625  | THE CIGAR SHOP                | 1,000    |
| 874   | ANGEL NAILS & SPA             | 1,000    |
| 870   | LARRY'S LUNCH BOX DELI        | 1,000    |
| 866   | THE BOOST JUICE BAR & KITCHEN | 1,000    |
| 770   | LITTLE FISH                   | 837      |