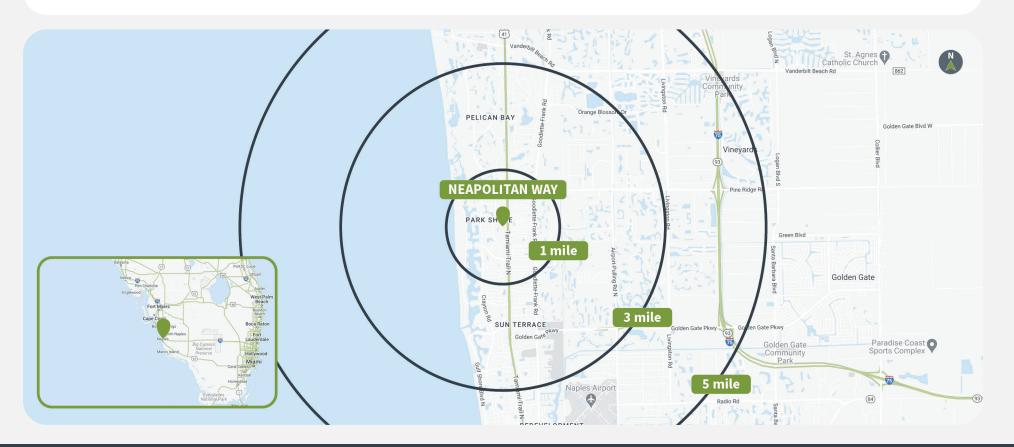

4601 9TH STREET NORTH | NAPLES, FL 34103

Demographics

Source: Advan, 2024.

|         | Population | <b>Daytime Population</b> | Households | Avg. HH Income | Med. HH Income |
|---------|------------|---------------------------|------------|----------------|----------------|
| 1 MILE  | 9,862      | 15,625                    | 5,015      | \$196,385      | \$125,981      |
| 3 MILES | 42,733     | 74,317                    | 21,435     | \$192,436      | \$117,203      |
| 5 MILES | 87,727     | 147,808                   | 41,981     | \$165,424      | \$103,733      |