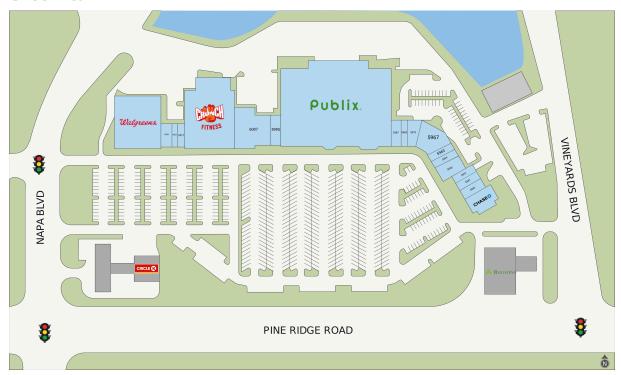

#### **Site Plan**

| Suite | Tenant                         | GLA (SF) |
|-------|--------------------------------|----------|
| 5991  | PUBLIX SUPER MARKET            | 55,999   |
| 6013  | CRUNCH FITNESS                 | 20,701   |
| 6029  | WALGREENS                      | 14,820   |
| 6007  | PHYSICIANS REGIONAL HEALTHCARE | 8,000    |
| 5939  | CHASE BANK                     | 4,450    |
| 5967  | GIOVANNI ITALIAN RISTORANTE    | 4,293    |
| 5979  | MIZU SUSHI AND THAI            | 2,300    |
| 5995  | KWENCH JUICE CAFE              | 1,875    |
| 5955  | TO SPITI                       | 1,625    |
| 6025  | MICHAEL THOMAS HAIR DESIGN     | 1,560    |
| 5987  | CROSSROADS VETERNINARY CLINIC  | 1,540    |
| 5943  | GL NAIL SPA                    | 1,500    |
| 5963  | DOMINO'S                       | 1,300    |
| 5959  | NAPLES OPTICAL TOO             | 1,300    |
| 6017  | THE UPS STORE                  | 1,200    |
| 5951  | ANDIS INSURANCE                | 1,200    |
| 5947  | CHINA GARDEN                   | 1,200    |
| 5983  | FANTASTIC SAMS                 | 1,060    |
| 6021  | FASHION FRESH DRY CLEANERS     | 840      |