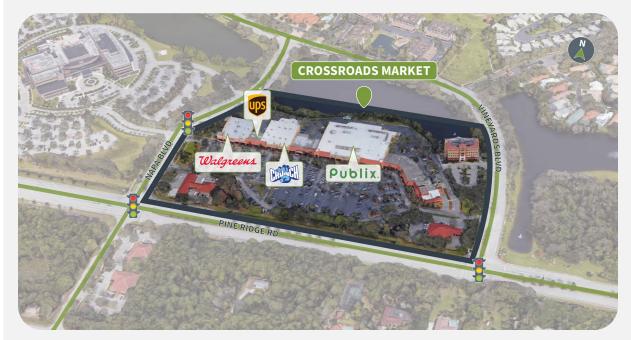

## **Competition Aerial**

5991 PINE RIDGE ROAD | NAPLES, FL 34119

#### **Site Plan**

| Suite | Tenant                         | GLA (SF) |
|-------|--------------------------------|----------|
| 5991  | PUBLIX SUPER MARKET            | 55,999   |
| 6013  | CRUNCH FITNESS                 | 20,701   |
| 6029  | WALGREENS                      | 14,820   |
| 6007  | PHYSICIANS REGIONAL HEALTHCARE | 8,000    |
| 5939  | CHASE BANK                     | 4,450    |
| 5967  | GIOVANNI ITALIAN RISTORANTE    | 4,293    |
| 5979  | MIZU SUSHI AND THAI            | 2,300    |
| 5995  | KWENCH JUICE CAFE              | 1,875    |
| 5955  | TO SPITI                       | 1,625    |
| 6025  | MICHAEL THOMAS HAIR DESIGN     | 1,560    |
| 5987  | CROSSROADS VETERNINARY CLINIC  | 1,540    |
| 5943  | GL NAIL SPA                    | 1,500    |
| 5963  | DOMINO'S                       | 1,300    |
| 5959  | NAPLES OPTICAL TOO             | 1,300    |
| 6017  | THE UPS STORE                  | 1,200    |
| 5951  | ANDIS INSURANCE                | 1,200    |
| 5947  | CHINA GARDEN                   | 1,200    |
| 5983  | FANTASTIC SAMS                 | 1,060    |
| 6021  | FASHION FRESH DRY CLEANERS     | 840      |