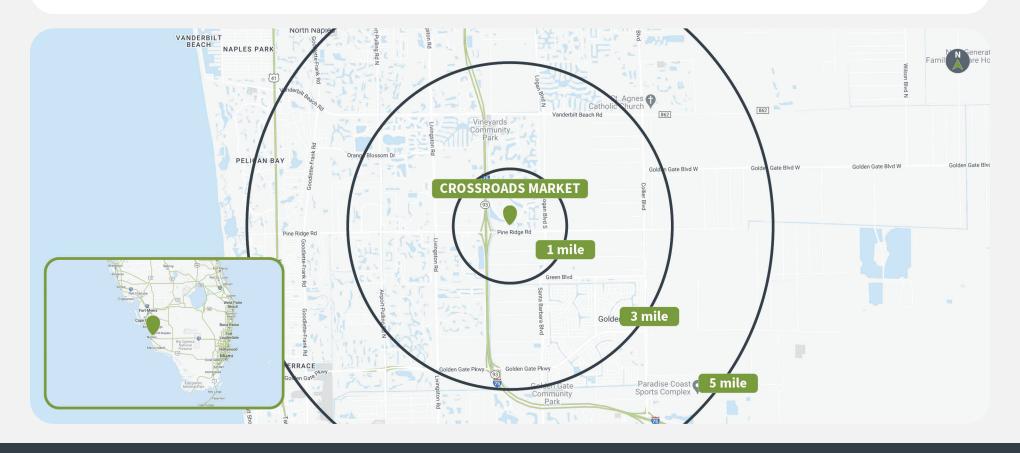

## **Demographics**

Source: Creditntell, 2024. View more demographics here

|         | Population | <b>Daytime Population</b> | Households | Avg. HH Income | Med. HH Income |
|---------|------------|---------------------------|------------|----------------|----------------|
| 1 MILE  | 6,759      | 7,600                     | 2,966      | \$134,102      | \$104,422      |
| 3 MILES | 47,517     | 41,145                    | 18,613     | \$111,655      | \$83,481       |
| 5 MILES | 146,776    | 163,866                   | 61,402     | \$122,693      | \$87,852       |