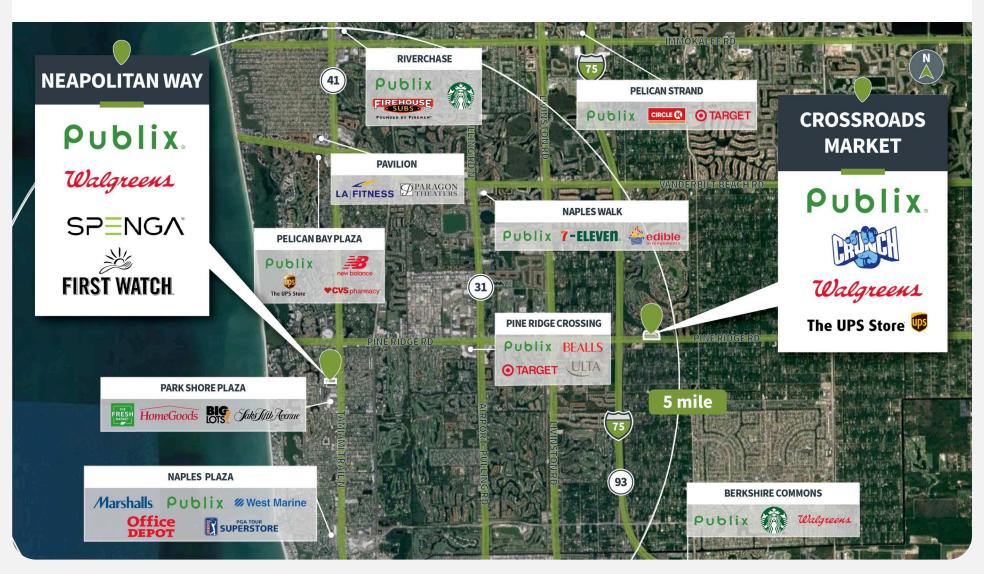

adise Coast Sports Complex, drawing thousands of visitors

#### **Tenant Mix**

Publix.



















5991 PINE RIDGE ROAD | NAPLES, FL 34119



## **Demographics**

Source: Creditntell, 2024. View more demographics here

|         | Population | <b>Daytime Population</b> | Households | Avg. HH Income | Med. HH Income |
|---------|------------|---------------------------|------------|----------------|----------------|
| 1 MILE  | 6,759      | 7,600                     | 2,966      | \$134,102      | \$104,422      |
| 3 MILES | 47,517     | 41,145                    | 18,613     | \$111,655      | \$83,481       |
| 5 MILES | 146,776    | 163,866                   | 61,402     | \$122,693      | \$87,852       |



5991 PINE RIDGE ROAD | NAPLES, FL 34119



## **Competition Aerial**



5991 PINE RIDGE ROAD | NAPLES, FL 34119



#### **Site Plan**



| Suite | Tenant                         | GLA (SF) |
|-------|--------------------------------|----------|
| 5991  | PUBLIX SUPER MARKET            | 55,999   |
| 6013  | CRUNCH FITNESS                 | 20,701   |
| 6029  | WALGREENS                      | 14,820   |
| 6007  | PHYSICIANS REGIONAL HEALTHCARE | 8,000    |
| 5939  | CHASE BANK                     | 4,450    |
| 5967  | GIOVANNI ITALIAN RISTORANTE    | 4,293    |
| 5979  | MIZU SUSHI AND THAI            | 2,300    |
| 5995  | KWENCH JUICE CAFE              | 1,875    |
| 5955  | TO SPITI                       | 1,625    |
| 6025  | MICHAEL THOMAS HAIR DESIGN     | 1,560    |
| 5987  | CROSSROADS VETERNINARY CLINIC  | 1,540    |
| 5943  | GL NAIL SPA