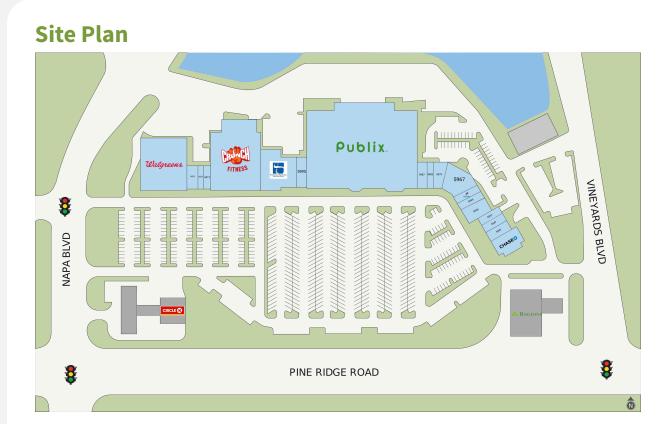

## **Property Details**

Owned GLA 126,895 SF **Availability** 0 Suites | 0 SF

#### **Parking Spaces**

643

#### **Tenant Mix**

Publix.

5991 PINE RIDGE ROAD | NAPLES, FL 34119

Perform Properties
FORMERLY SHOPCORE PROPERTIES | ROIC

Demographics Source: Advan, 2024.

|         | Population | <b>Daytime Population</b> | Households | Avg. HH Income | Med. HH Income |
|---------|------------|---------------------------|------------|----------------|----------------|
| 1 MILE  | 6,759      | 7,600                     | 2,966      | \$134,102      | \$104,422      |
| 3 MILES | 47,517     | 41,145                    | 18,613     | \$111,655      | \$83,481       |
| 5 MILES | 146,776    | 163,866                   | 61,402     | \$122,693      | \$87,852       |