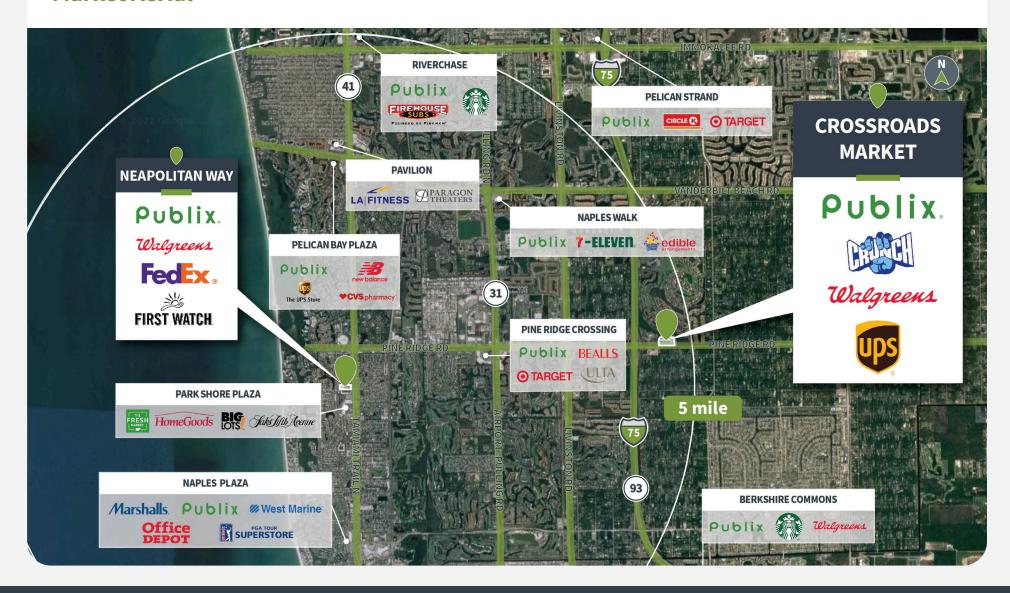

#### **Market Aerial**

5991 PINE RIDGE ROAD | NAPLES, FL 34119

| Suite | Tenant                         | GLA (SF) |
|-------|--------------------------------|----------|
| 5991  | PUBLIX SUPER MARKET            | 55,999   |
| 6013  | CRUNCH FITNESS                 | 20,701   |
| 6029  | WALGREENS                      | 14,820   |
| 6007  | PHYSICIANS REGIONAL HEALTHCARE | 8,000    |
| 5939  | CHASE BANK                     | 4,450    |
| 5967  | GIOVANNI ITALIAN RISTORANTE    | 4,293    |
| 5979  | MIZU SUSHI AND THAI            | 2,300    |
| 5995  | KWENCH JUICE CAFE              | 1,875    |
| 5955  | TO SPITI                       | 1,625    |
| 6025  | MICHAEL THOMAS HAIR DESIGN     | 1,560    |
| 5987  | CROSSROADS VETERNINARY CLINIC  | 1,540    |
| 5943  | GL NAIL SPA                    | 1,500    |
| 5963  | DOMINO'S                       | 1,300    |
| 5959  | NAPLES OPTICAL TOO             | 1,300    |
| 6017  | THE UPS STORE                  | 1,200    |
| 5951  | ANDIS INSURANCE                | 1,200    |
| 5947  | CHINA GARDEN                   | 1,200    |
| 5983  | FANTASTIC SAMS                 | 1,060    |
| 6021  | FASHION FRESH DRY CLEANERS     | 840      |
|       |                                |          |