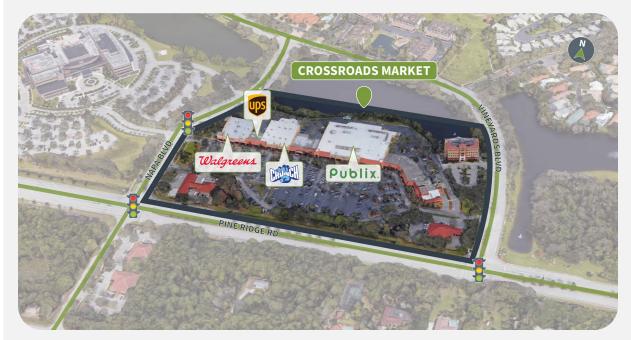

#### **Market Aerial**

5991 PINE RIDGE ROAD | NAPLES, FL 34119

| Suite | Tenant                         | GLA (SF) |
|-------|--------------------------------|----------|
| 5991  | PUBLIX SUPER MARKET            | 55,999   |
| 6013  | CRUNCH FITNESS                 | 20,701   |
| 6029  | WALGREENS                      | 14,820   |
| 6007  | PHYSICIANS REGIONAL HEALTHCARE | 8,000    |
| 5939  | CHASE BANK                     | 4,450    |
| 5967  | GIOVANNI ITALIAN RISTORANTE    | 4,293    |
| 5979  | MIZU SUSHI AND THAI            | 2,300    |
| 5995  | KWENCH JUICE CAFE              | 1,875    |
| 5955  | TO SPITI                       | 1,625    |
| 6025  | MICHAEL THOMAS HAIR DESIGN     | 1,560    |
| 5987  | CROSSROADS VETERNINARY CLINIC  | 1,540    |
| 5943  | GL NAIL SPA                    | 1,500    |
| 5963  | DOMINO'S                       | 1,300    |
| 5959  | NAPLES OPTICAL TOO             | 1,300    |
| 6017  | THE UPS STORE                  | 1,200    |
| 5951  | ANDIS INSURANCE                | 1,200    |
| 5947  | CHINA GARDEN                   | 1,200    |
| 5983  | FANTASTIC SAMS                 | 1,060    |
| 6021  | FASHION FRESH DRY CLEANERS     | 840      |
|       |                                |          |