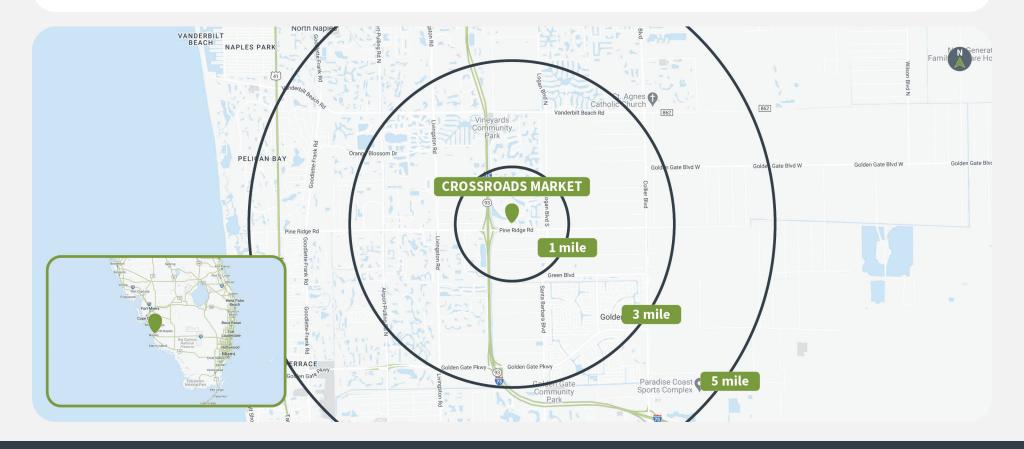

#### **Overview**

- Anchored by Publix, Crunch Fitness, and Walgreens
- Strategically located just east off of I-75 & Pine Ridge Rd
- Boasts a population of almost 150,000 within a 5-mile radius
- Combined traffic counts of 46,300+ VPD
- Benefits from a strategic location adjacent to the Vineyard Country Club & residences, significant regional residential influence to the east 6 miles from the \$150M Paradise Coast Sports Complex, drawing thousands of visitors

#### **Tenant Mix**

Publix.

5991 PINE RIDGE ROAD | NAPLES, FL 34119

Perform Properties
FORMERLY SHOPCORE PROPERTIES | ROIC

Demographics Source: Advan, 2024.

|         | Population | <b>Daytime Population</b> | Households | Avg. HH Income | Med. HH Income |
|---------|------------|---------------------------|------------|----------------|----------------|
| 1 MILE  | 6,759      | 7,600                     | 2,966      | \$134,102      | \$104,422      |
| 3 MILES | 47,517     | 41,145                    | 18,613     | \$111,655      | \$83,481       |
| 5 MILES | 146,776    | 163,866                   | 61,402     | \$122,693      | \$87,852       |