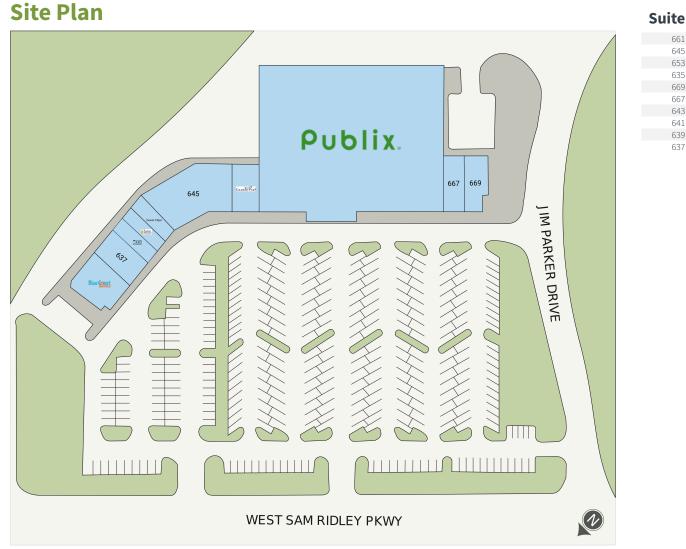

CLA (CE)

| Suite | Tenant                 | GLA (SF) |
|-------|------------------------|----------|
| 661   | PUBLIX SUPER MARKET    | 44,841   |
| 645   | ASUKA                  | 6,600    |
| 653   | COSMOPROF              | 2,997    |
| 635   | Blue Coast Burrito     | 2,612    |
| 669   | The Curry House        | 1,998    |
| 667   | Farm Bureau Insurance  | 1,739    |
| 643   | GREAT CLIPS            | 1,200    |
| 641   | 1ST FRANKLIN FINANCIAL | 1,200    |
| 639   | THE JOINT CHIROPRACTIC | 1,200    |
| 637   | Elysian Nails          | 1,200    |

#### **Property Details**

**Owned GLA** 65,587 SF Availability 0 Suites | 0 SF

### **Parking Spaces** 340