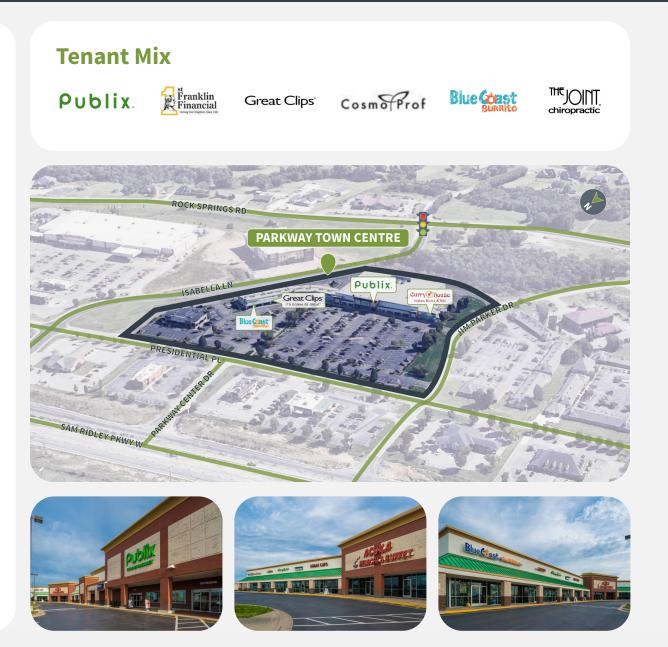

Tonont

For more information, contact: Sarah Jordan | 629-249-1086 | sjordan@performproperties.com

661 PRESIDENT PLACE | SMYRNA, TN 37167

CLA (CE)

| Suite | Tenant                 | GLA (SF) |
|-------|------------------------|----------|
| 661   | PUBLIX SUPER MARKET    | 44,841   |
| 645   | ASUKA                  | 6,600    |
| 653   | COSMOPROF              | 2,997    |
| 635   | Blue Coast Burrito     | 2,612    |
| 669   | The Curry House        | 1,998    |
| 667   | Farm Bureau Insurance  | 1,739    |
| 643   | GREAT CLIPS            | 1,200    |
| 641   | 1ST FRANKLIN FINANCIAL | 1,200    |
| 639   | THE JOINT CHIROPRACTIC | 1,200    |
| 637   | Elysian Nails          | 1,200    |

#### **Overview**

- Strong Publix Super Market anchored center in Smyrna, TN
- Located off Sam Ridley Parkway with signalized access
- Average household income of \$70,879 within one mile radius
- Unique mixture of national tenants and specialty retailers