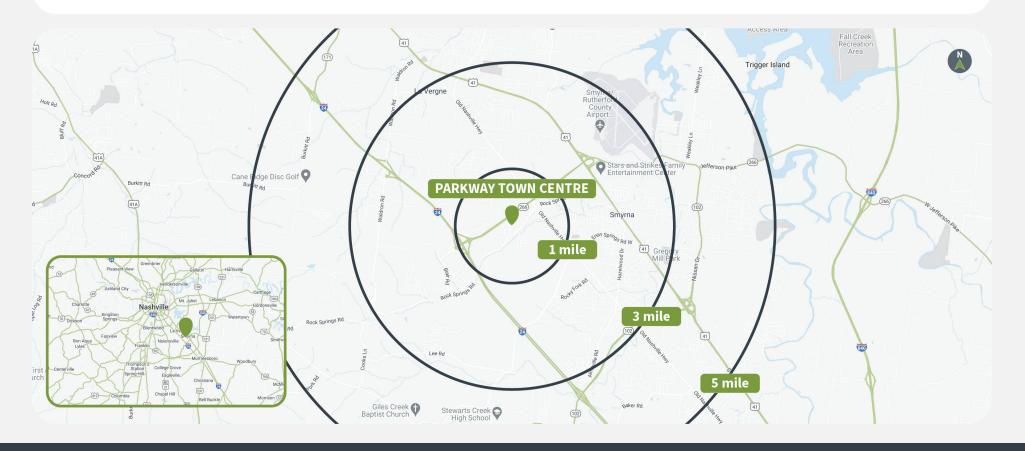

### Demographics

Source: Advan, 2024.

|         | Population | <b>Daytime Population</b> | Households | Avg. HH Income | Med. HH Income |
|---------|------------|---------------------------|------------|----------------|----------------|
| 1 MILE  | 9,524      | 11,008                    | 3,915      | \$96,881       | \$91,572       |
| 3 MILES | 53,750     | 61,533                    | 19,688     | \$83,856       | \$70,311       |
| 5 MILES | 97,120     | 96,268                    | 34,903     | \$83,542       | \$71,055       |

#### **Market Aerial**

For more information, contact: Sarah Jordan | <u>629-249-1086</u> | <u>sjordan@performproperties.com</u>

661 PRESIDENT PLACE | SMYRNA, TN 37167

Perform Properties

FORMERLY SHOPCORE PROPERTIES | ROIC