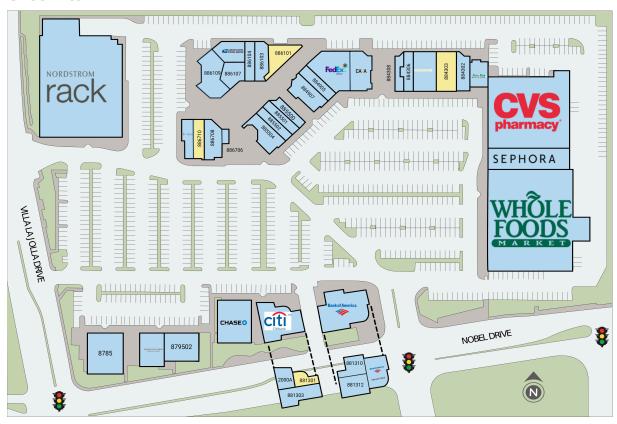

#### Site Plan

| Suite  | Tenant                        | GLA (SF) |
|--------|-------------------------------|----------|
| 884303 | AVAILABLE                     | 2,808    |
| 886101 | AVAILABLE                     | 2,178    |
| 886710 | AVAILABLE                     | 1,730    |
| 881301 | AVAILABLE                     | 1,555    |
| 8875   | NORDSTROM RACK                | 32,036   |
| 8825   | WHOLE FOODS MARKET            | 31,733   |
| 8831   | CVS                           | 21,000   |
| 8827   | SEPHORA                       | 6,015    |
| 8813   | BANK OF AMERICA               | 5,652    |
| 8785   | BJ'S RESTURANT AND BREWHOUSE  | 5,500    |
| 884901 | FEDEX OFFICE & PRINT SERVICES | 5,201    |
| 8807   | CHASE BANK                    | 4,960    |
| 881300 | CITIBANK                      | 4,615    |
| 879502 | VERIZON                       | 3,500    |
| 886109 | SNOOZE BREAKFAST EATERY       | 3,458    |
| 884304 | PAPER SOURCE                  | 3,315    |
| 879501 | MENDOCINO FARMS               | 2,957    |
| 301    | CAVA                          | 2,373    |
| 885504 | RUBIO'S COASTAL GRILL         | 2,322    |
| 886105 | UNITED STATES POSTAL SERVICE  | 2,199    |
| 884907 | PHILZ COFFEE                  | 2,062    |
| 884905 | THE MELT                      | 2,022    |
| 881303 | INATIONAL CLOSING & ESCROW    | 1,893    |
| 886103 | VITALAB                       | 1,817    |
| 884302 | KINOYUME SUSHI AND IZAKAYA    | 1,801    |
| 884306 | YOUNG ATTITUDES               | 1,780    |
| 884300 | PEARLE VISION                 | 1,705    |
| 886712 | T-MOBILE                      | 1,700    |
| 886107 | HANDEL'S HOMEMADE ICE CREAM   | 1,692    |
| 886708 | ASPEN'S DOG HOUSE             | 1,600    |
| 885502 | NEKTER JUICE BAR              | 1,337    |
| 885501 | SPORTCLIPS HAIRCUTS           | 1,318    |
| 886104 | THE NAILS CLUB                | 1,249    |
| 885500 | SPRINKLES                     | 1,116    |
| 881310 | COHEN CHIROPRACTIC CLINIC     | 1,015    |
| 2000A  | SOULUTIONS PILATES            | 842      |
| 881312 | LASHBAR USA                   | 781      |
| 884308 | NUTRIMART                     | 650      |
| 886706 | FLAME BROILER                 | 250      |