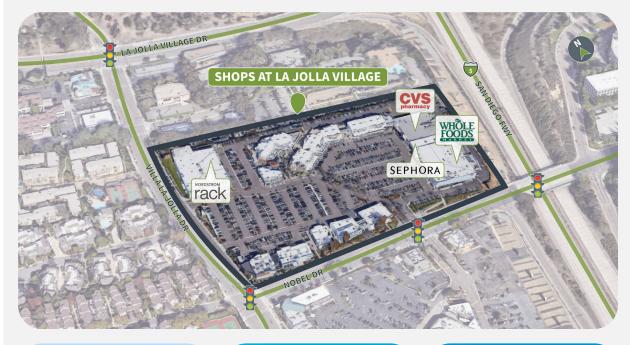

#### Site Plan

| Suite  | Tenant                        | GLA (SF) |
|--------|-------------------------------|----------|
| 884303 | AVAILABLE                     | 2,808    |
| 886101 | AVAILABLE                     | 2,178    |
| 886710 | AVAILABLE                     | 1,730    |
| 881301 | AVAILABLE                     | 1,555    |
| 8875   | NORDSTROM RACK                | 32,036   |
| 8825   | WHOLE FOODS MARKET            | 31,733   |
| 8831   | CVS                           | 21,000   |
| 8827   | SEPHORA                       | 6,015    |
| 8813   | BANK OF AMERICA               | 5,652    |
| 8785   | BJ'S RESTURANT AND BREWHOUSE  | 5,500    |
| 884901 | FEDEX OFFICE & PRINT SERVICES | 5,201    |
| 8807   | CHASE BANK                    | 4,960    |
| 881300 | CITIBANK                      | 4,615    |
| 879502 | VERIZON                       | 3,500    |
| 886109 | SNOOZE BREAKFAST EATERY       | 3,458    |
| 884304 | PAPER SOURCE                  | 3,315    |
| 879501 | MENDOCINO FARMS               | 2,957    |
| 301    | CAVA                          | 2,373    |
| 885504 | RUBIO'S COASTAL GRILL         | 2,322    |
| 886105 | UNITED STATES POSTAL SERVICE  | 2,199    |
| 884907 | PHILZ COFFEE                  | 2,062    |
| 884905 | THE MELT                      | 2,022    |
| 881303 | INATIONAL CLOSING & ESCROW    | 1,893    |
| 886103 | VITALAB                       | 1,817    |
| 884302 | KINOYUME SUSHI AND IZAKAYA    | 1,801    |
| 884306 | YOUNG ATTITUDES               | 1,780    |
| 884300 | PEARLE VISION                 | 1,705    |
| 886712 | T-MOBILE                      | 1,700    |
| 886107 | HANDEL'S HOMEMADE ICE CREAM   | 1,692    |
| 886708 | ASPEN'S DOG HOUSE             | 1,600    |
| 885502 | NEKTER JUICE BAR              | 1,337    |
| 885501 | SPORTCLIPS HAIRCUTS           | 1,318    |
| 886104 | THE NAILS CLUB                | 1,249    |
| 885500 | SPRINKLES                     | 1,116    |
| 881310 | COHEN CHIROPRACTIC CLINIC     | 1,015    |
| 2000A  | SOULUTIONS PILATES            | 842      |
| 881312 | LASHBAR USA                   | 781      |
| 884308 | NUTRIMART                     | 650      |
| 886706 | FLAME BROILER                 | 250      |