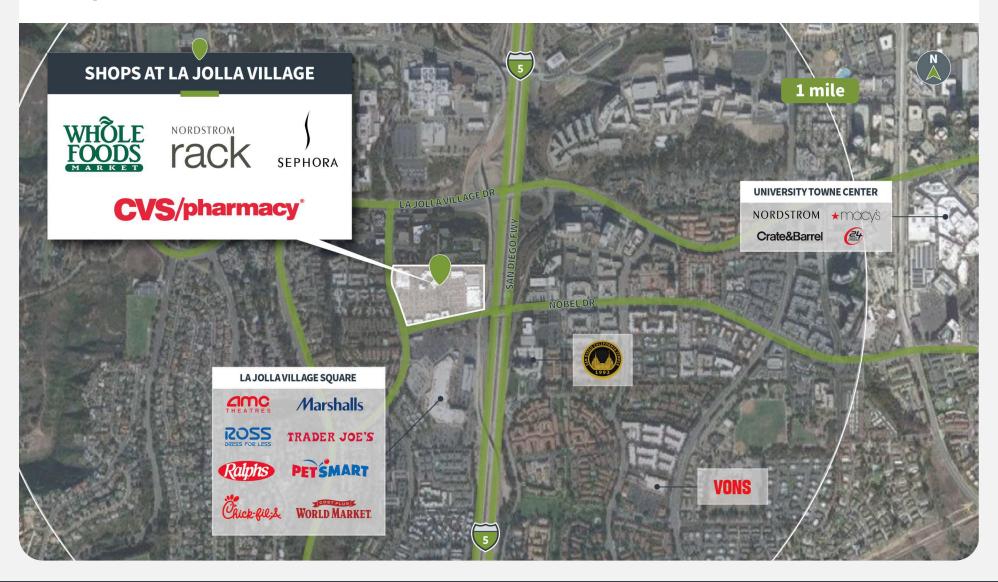

#### **Overview**

- Anchored by Whole Foods, Nordstrom Rack, CVS Pharmacy and Sephora
- Located off Interstate 5 in close proximity to the Nobel Trolley station
- Nearby population of 103,000 with an average household income of \$138,000, 71% are college educated
- Benefits from proximity to the Torrey Pines Life Sciences Hub and UC San Diego with undergrad enrollment of 34,000 students
- Neighboring corporate headquarters include General Atomics, Scripps Hospital, Qualcomm, and Illumina

### **Competition Aerial**

8801 VILLA LA JOLLA DR | LA JOLLA, CA 92037