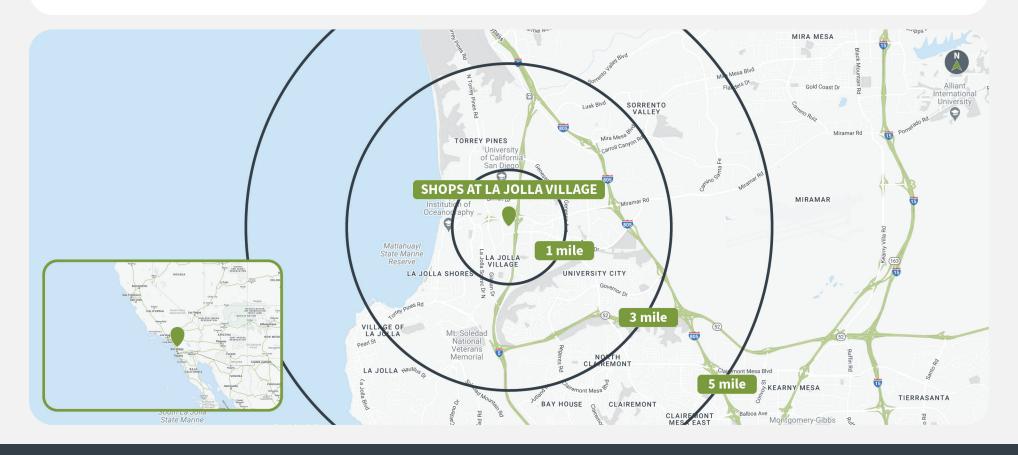

## **Demographics**

Source: Creditntell, 2024. View more demographics here

|         | Population | <b>Daytime Population</b> | Households | Avg. HH Income | Med. HH Income |
|---------|------------|---------------------------|------------|----------------|----------------|
| 1 MILE  | 39,582     | 90,655                    | 14,785     | \$92,796       | \$82,292       |
| 3 MILES | 87,790     | 205,069                   | 35,102     | \$149,353      | \$118,184      |
| 5 MILES | 209,589    | 439,707                   | 85,606     | \$153,375      | \$119,318      |