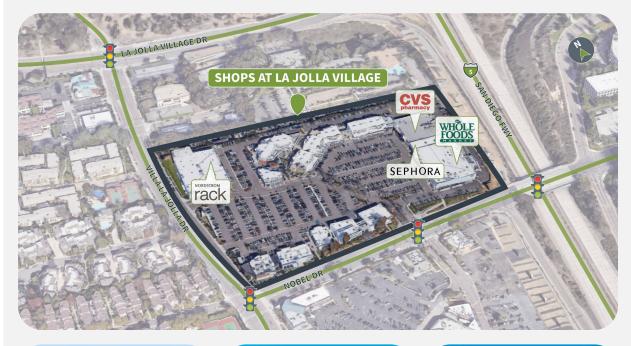

#### Site Plan

| Suite  | Tenant                        | GLA (SF) |
|--------|-------------------------------|----------|
| 884303 | AVAILABLE                     | 2,808    |
| 886101 | AVAILABLE                     | 2,178    |
| 886710 | AVAILABLE                     | 1,730    |
| 881301 | AVAILABLE                     | 1,555    |
| 8875   | NORDSTROM RACK                | 32,036   |
| 8825   | WHOLE FOODS MARKET            | 31,733   |
| 8831   | CVS                           | 21,000   |
| 8827   | SEPHORA                       | 6,000    |
| 8813   | BANK OF AMERICA               | 5,652    |
| 8785   | BJ'S RESTURANT AND BREWHOUSE  | 5,500    |
| 884901 | FEDEX OFFICE & PRINT SERVICES | 5,201    |
| 8807   | CHASE BANK                    | 4,960    |
| 881300 | CITIBANK                      | 4,615    |
| 879502 | VERIZON                       | 3,500    |
| 886109 | SNOOZE BREAKFAST EATERY       | 3,458    |
| 884304 | PAPER SOURCE                  | 3,315    |
| 879501 | MENDOCINO FARMS               | 2,957    |
| 301    | CAVA                          | 2,373    |
| 885504 | RUBIO'S COASTAL GRILL         | 2,322    |
| 886105 | UNITED STATES POSTAL SERVICE  | 2,199    |
| 884907 | PHILZ COFFEE                  | 2,062    |
| 884905 | THE MELT                      | 2,022    |
| 881303 | INATIONAL CLOSING & ESCROW    | 1,893    |
| 886103 | VITALAB                       | 1,817    |
| 884302 | KINOYUME SUSHI AND IZAKAYA    | 1,801    |
| 884306 | YOUNG ATTITUDES               | 1,780    |
| 884300 | PEARLE VISION                 | 1,705    |
| 886712 | T-MOBILE                      | 1,700    |
| 886107 | HANDEL'S HOMEMADE ICE CREAM   | 1,692    |
| 886708 | ASPEN'S DOG HOUSE             | 1,600    |
| 885502 | NEKTER JUICE BAR              | 1,337    |
| 885501 | SPORTCLIPS HAIRCUTS           | 1,318    |
| 886104 | THE NAILS CLUB                | 1,249    |
| 885500 | SPRINKLES                     | 1,116    |
| 881310 | COHEN CHIROPRACTIC CLINIC     | 1,015    |
| 2000A  | SOULUTIONS PILATES            | 842      |
| 881312 | LASHBAR USA                   | 781      |
| 884308 | NUTRIMART                     | 650      |
| 886706 | FLAME BROILER                 | 250      |