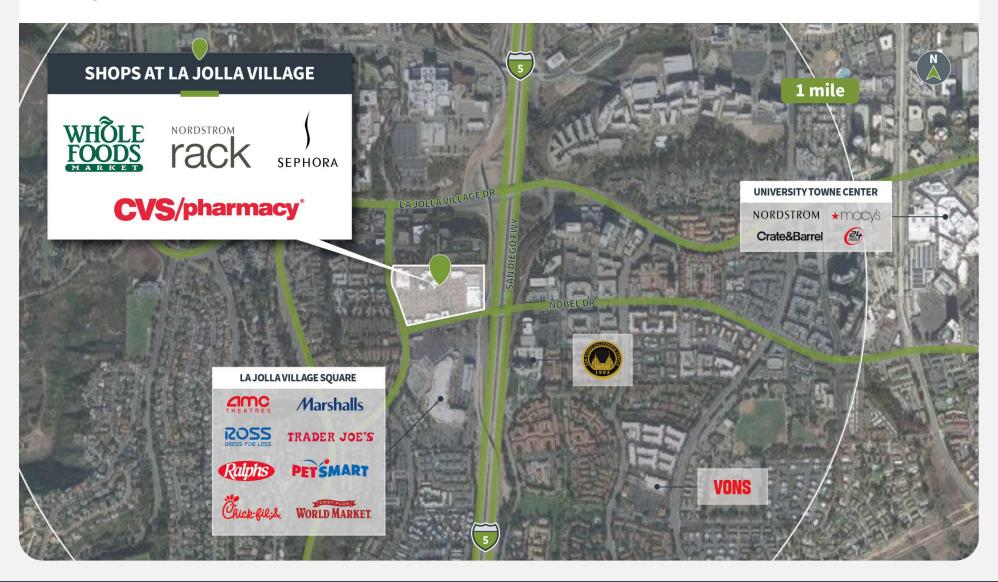

## **Competition Aerial**

8801 VILLA LA JOLLA DR | LA JOLLA, CA 92037

#### **Overview**

- Anchored by Whole Foods, Nordstrom Rack, CVS Pharmacy and Sephora
- Located off Interstate 5 in close proximity to the Nobel Trolley station
- Nearby population of 103,000 with an average household income of \$138,000, 71% are college educated
- Benefits from proximity to the Torrey Pines Life Sciences Hub and UC San Diego with undergrad enrollment of 34,000 students
- Neighboring corporate headquarters include General Atomics, Scripps Hospital, Qualcomm, and Illumina