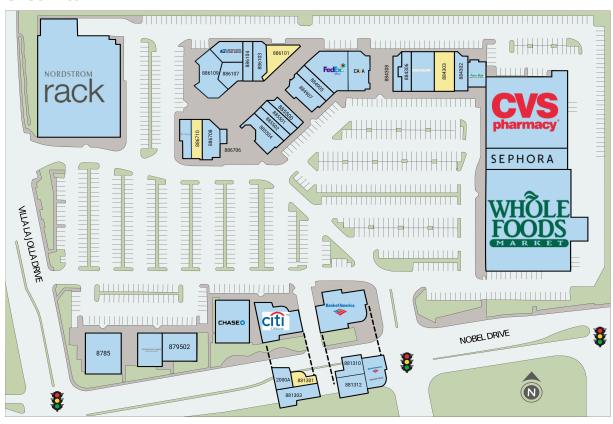

#### Site Plan

| Suite  | Tenant                        | GLA (SF) |
|--------|-------------------------------|----------|
| 884303 | AVAILABLE                     | 2,808    |
| 886101 | AVAILABLE                     | 2,178    |
| 886710 | AVAILABLE                     | 1,730    |
| 881301 | AVAILABLE                     | 1,555    |
| 8875   | NORDSTROM RACK                | 32,036   |
| 8825   | WHOLE FOODS MARKET            | 31,733   |
| 8831   | CVS                           | 21,000   |
| 8827   | SEPHORA                       | 6,000    |
| 8813   | BANK OF AMERICA               | 5,652    |
| 8785   | BJ'S RESTURANT AND BREWHOUSE  | 5,500    |
| 884901 | FEDEX OFFICE & PRINT SERVICES | 5,201    |
| 8807   | CHASE BANK                    | 4,960    |
| 881300 | CITIBANK                      | 4,615    |
| 879502 | VERIZON                       | 3,500    |
| 886109 | SNOOZE BREAKFAST EATERY       | 3,458    |
| 884304 | PAPER SOURCE                  | 3,315    |
| 879501 | MENDOCINO FARMS               | 2,957    |
| 301    | CAVA                          | 2,373    |
| 885504 | RUBIO'S COASTAL GRILL         | 2,322    |
| 886105 | UNITED STATES POSTAL SERVICE  | 2,199    |
| 884907 | PHILZ COFFEE                  | 2,062    |
| 884905 | THE MELT                      | 2,022    |
| 881303 | INATIONAL CLOSING & ESCROW    | 1,893    |
| 886103 | VITALAB                       | 1,817    |
| 884302 | KINOYUME SUSHI AND IZAKAYA    | 1,801    |
| 884306 | YOUNG ATTITUDES               | 1,780    |
| 884300 | PEARLE VISION                 | 1,705    |
| 886712 | T-MOBILE                      | 1,700    |
| 886107 | HANDEL'S HOMEMADE ICE CREAM   | 1,692    |
| 886708 | ASPEN'S DOG HOUSE             | 1,600    |
| 885502 | NEKTER JUICE BAR              | 1,337    |
| 885501 | SPORTCLIPS HAIRCUTS           | 1,318    |
| 886104 | THE NAILS CLUB                | 1,249    |
| 885500 | SPRINKLES                     | 1,116    |
| 881310 | COHEN CHIROPRACTIC CLINIC     | 1,015    |
| 2000A  | SOULUTIONS PILATES            | 842      |
| 881312 | LASHBAR USA                   | 781      |
| 884308 | NUTRIMART                     | 650      |
| 886706 | FLAME BROILER                 | 250      |