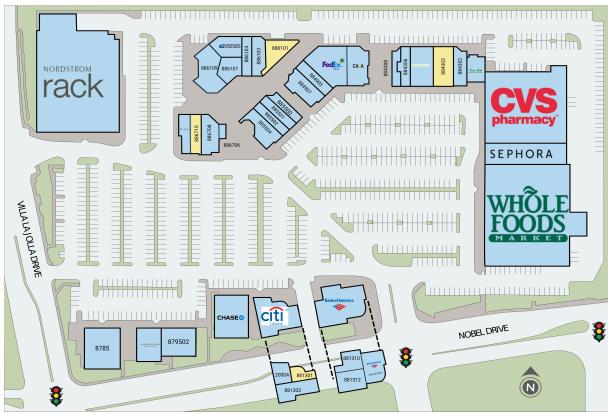

#### Site Plan

| Suite  | Tenant                        | GLA (SF) |
|--------|-------------------------------|----------|
| 884303 | AVAILABLE                     | 2,808    |
| 886101 | AVAILABLE                     | 2,178    |
| 886710 | AVAILABLE                     | 1,730    |
| 881301 | AVAILABLE                     | 1,555    |
| 8875   | NORDSTROM RACK                | 32,036   |
| 8825   | WHOLE FOODS MARKET            | 31,733   |
| 8831   | CVS                           | 21,000   |
| 8827   | SEPHORA                       | 6,015    |
| 8813   | BANK OF AMERICA               | 5,652    |
| 8785   | BJ'S RESTURANT AND BREWHOUSE  | 5,500    |
| 884901 | FEDEX OFFICE & PRINT SERVICES | 5,201    |
| 8807   | CHASE BANK                    | 4,960    |
| 881300 | CITIBANK                      | 4,615    |
| 879502 | VERIZON                       | 3,500    |
| 886109 | SNOOZE BREAKFAST EATERY       | 3,458    |
| 884304 | PAPER SOURCE                  | 3,315    |
| 879501 | MENDOCINO FARMS               | 2,957    |
| 301    | CAVA                          | 2,373    |
| 885504 | RUBIO'S COASTAL GRILL         | 2,322    |
| 886105 | UNITED STATES POSTAL SERVICE  | 2,199    |
| 884907 | PHILZ COFFEE                  | 2,062    |
| 884905 | THE MELT                      | 2,022    |
| 881303 | INATIONAL CLOSING & ESCROW    | 1,893    |
| 886103 | VITALAB                       | 1,817    |
| 884302 | KINOYUME SUSHI AND IZAKAYA    | 1,801    |
| 884306 | YOUNG ATTITUDES               | 1,780    |
| 884300 | PEARLE VISION                 | 1,705    |
| 886712 | T-MOBILE                      | 1,700    |
| 886107 | HANDEL'S HOMEMADE ICE CREAM   | 1,692    |
| 886708 | ASPEN'S DOG HOUSE             | 1,600    |
| 885502 | NEKTER JUICE BAR              | 1,337    |
| 885501 | SPORTCLIPS HAIRCUTS           | 1,318    |
| 886104 | THE NAILS CLUB                | 1,249    |
| 885500 | SPRINKLES                     | 1,116    |
| 881310 | COHEN CHIROPRACTIC CLINIC     | 1,015    |
| 2000A  | SOULUTIONS PILATES            | 842      |
| 881312 | LASHBAR USA                   | 781      |
| 884308 | NUTRIMART                     | 650      |
| 886706 | FLAME BROILER                 | 250      |