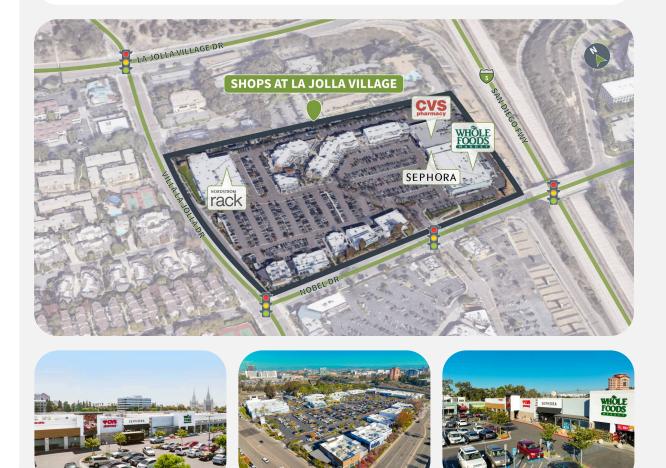

#### **Overview**

- Anchored by Whole Foods, Nordstrom Rack, CVS Pharmacy and Sephora
- Located off Interstate 5 in close proximity to the Nobel Trolley station
- Nearby population of 103,000 with an average household income of \$138,000, 71% are college educated
- Benefits from proximity to the Torrey Pines Life Sciences Hub and UC San Diego with undergrad enrollment of 34,000 students
- Neighboring corporate headquarters include General Atomics, Scripps Hospital, Qualcomm, and Illumina

#### **Tenant Mix**

rack

MENDOCINO FARMS sandwich market