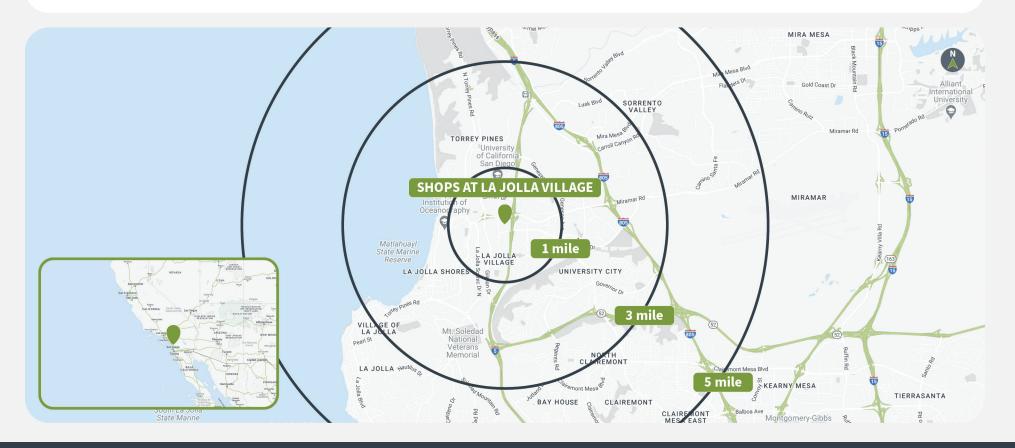

#### Demographics

Source: Creditntell, 2024. View more demographics here

|         | Population | <b>Daytime Population</b> | Households | Avg. HH Income | Med. HH Income |
|---------|------------|---------------------------|------------|----------------|----------------|
| 1 MILE  | 39,582     | 90,655                    | 14,785     | \$92,796       | \$82,292       |
| 3 MILES | 87,790     | 205,069                   | 35,102     | \$149,353      | \$118,184      |
| 5 MILES | 209,589    | 439,707                   | 85,606     | \$153,375      | \$119,318      |