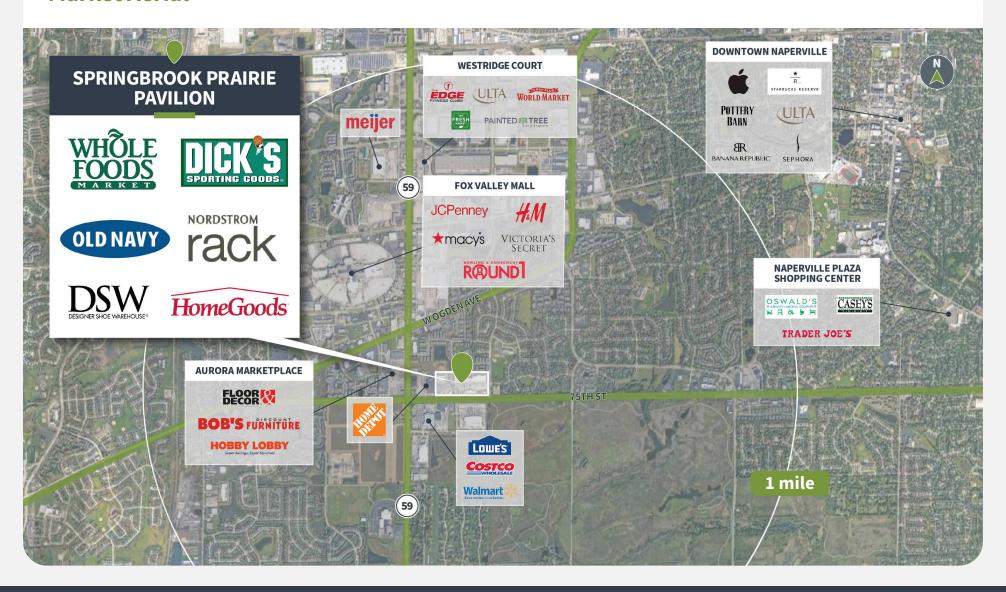

#### **Overview**

- Diverse mix of national tenants, including Whole Foods, Dick's Sporting Goods, Nordstrom Rack, HomeGoods, DSW, and Old Navy
- Great visibility from 75th Street with traffic counts of 32,000 VPD and daytime population over 130,000 within 3 miles
- Naperville supports a strong economic environment, ranking among the state's highest revenue generators and 60% of population within 2 miles are college educated
- Average HHI above \$130K for the entire trade area; Naperville is Chicago's tech corridor

#### **Market Aerial**

Perform Properties

FORMERLY SHOPCORE PROPERTIES | ROIC

2511 W. 75TH STREET | NAPERVILLE, IL 60540