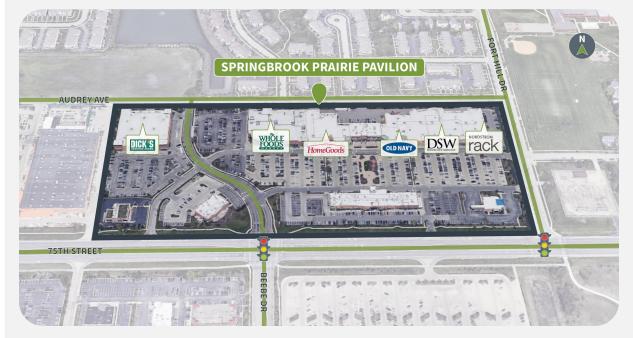

#### **Overview**

- Diverse mix of national tenants, including Whole Foods, Dick's Sporting Goods, Nordstrom Rack, HomeGoods, DSW, and Old Navy
- Great visibility from 75th Street with traffic counts of 32,000 VPD and daytime population over 130,000 within 3 miles
- Naperville supports a strong economic environment, ranking among the state's highest revenue generators and 60% of population within 2 miles are college educated
- Average HHI above \$130K for the entire trade area; Naperville is Chicago's tech corridor

#### **Market Aerial**

Perform Properties

FORMERLY SHOPCORE PROPERTIES | ROIC

2511 W. 75TH STREET | NAPERVILLE, IL 60540