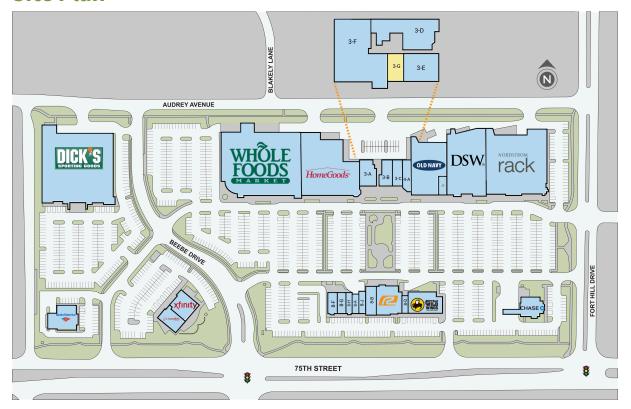

### Site Plan

| Suite | Tenant                        | GLA (SF) |
|-------|-------------------------------|----------|
| 3-G   | AVAILABLE                     | 685      |
| 1-A   | WHOLE FOODS MARKET            | 50,206   |
| 100   | DICK'S SPORTING GOODS         | 50,113   |
| 7-A   | NORDSTROM RACK                | 37,271   |
| 2-A   | HOMEGOODS                     | 30,401   |
| 6-A   | DSW SHOE WAREHOUSE            | 25,014   |
| 5-A   | OLD NAVY                      | 15,579   |
| 8-C   | ROAD RUNNER SPORTS            | 7,211    |
| 8-E   | BUFFALO WILD WINGS            | 6,538    |
| 3-F   | COREPOWER YOGA                | 5,405    |
| 9-C   | XFINITY                       | 4,786    |
| OL-2  | JP MORGAN CHASE BANK          | 4,583    |
| OL-1  | BANK OF AMERICA               | 4,577    |
| 9-AB  | NOODLES & COMPANY             | 4,197    |
| 3-A   | LITTLE GREEN APPLE HALLMARK   | 4,099    |
| 3-B   | PAUL JOSEPH SALON & SPA       | 3,062    |
| 8-B   | RELAX THE BACK                | 3,004    |
| 5-B   | GOOD FEET                     | 2,701    |
| 4-A   | TWO BOSTONS INC.              | 2,694    |
| 3-D   | CHIRO ONE WELLNESS CENTER     | 2,310    |
| 8-F   | EPIC BURGER                   | 2,258    |
| 3-C   | HAND & STONE MASSAGE & FACIAL | 2,247    |
| 8-G   | SWEATHOUZ                     | 2,011    |
| 3-E   | MURMANN DENTAL HEALTH         | 1,949    |
| 8-A   | JERSEY MIKES SUBS             | 1,574    |
| 8-J   | MY EYE DR                     | 1,434    |
| 8-H   | FANNIE MAY CONFECTIONS        | 1,225    |
| 8-D   | KERNELS GOURMET POPCORN       | 973      |