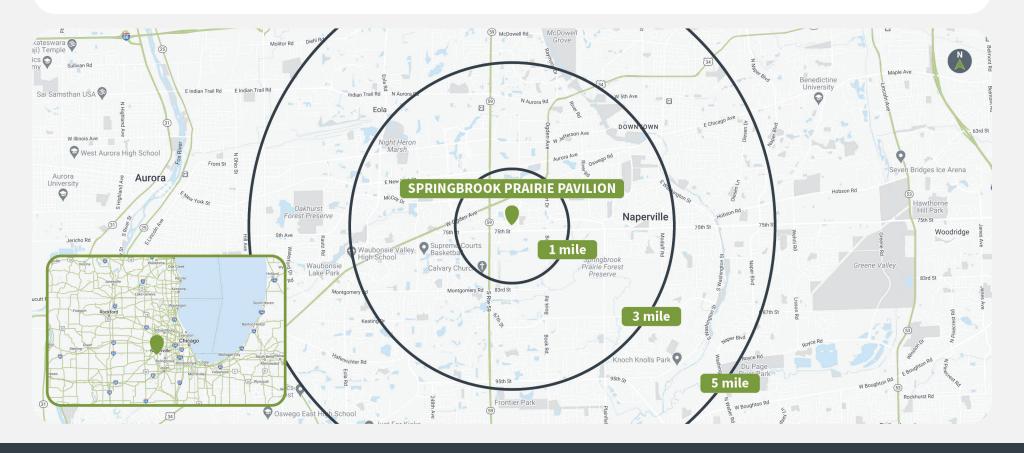

#### **Tenant Mix**

Perform Properties

FORMERLY SHOPCORE PROPERTIES | ROIC

2511 W. 75TH STREET | NAPERVILLE, IL 60540

Demographics Source: Advan, 2024.

|         | Population | <b>Daytime Population</b> | Households | Avg. HH Income | Med. HH Income |
|---------|------------|---------------------------|------------|----------------|----------------|
| 1 MILE  | 10,496     | 24,770                    | 3,796      | \$143,885      | \$114,374      |
| 3 MILES | 92,764     | 126,614                   | 33,948     | \$143,419      | \$118,722      |
| 5 MILES | 245,574    | 292,965                   | 84,288     | \$154,007      | \$126,498      |