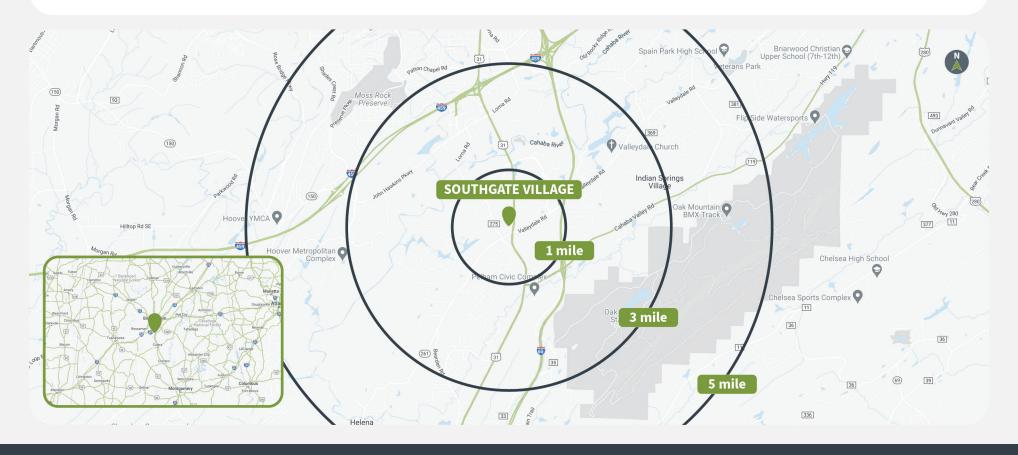

#### **Tenant Mix**

Publix.

PET SUPPLIES PLUS

1920-1950 HIGHWAY 31 S | PELHAM, AL 35124

Demographics Source: Creditntell, 2024.

|         | Population | <b>Daytime Population</b> | Households | Avg. HH Income | Med. HH Income |
|---------|------------|---------------------------|------------|----------------|----------------|
| 1 MILE  | 7,051      | 15,712                    | 3,147      | \$90,962       | \$79,087       |
| 3 MILES | 42,891     | 55,405                    | 17,680     | \$100,847      | \$80,711       |
| 5 MILES | 96,812     | 118,121                   | 38,530     | \$107,687      | \$85,367       |