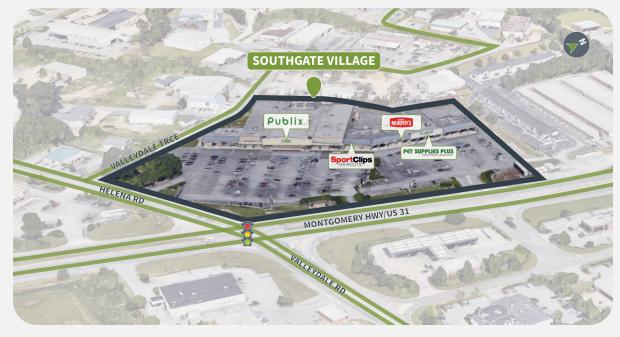

1920-1950 HIGHWAY 31 S | PELHAM, AL 35124



### **Property Details**

Owned GLAAvailability75,092 SF5 Suites | 8,559 SF

#### **Parking Spaces**

402

#### **Overview**

- Strong Publix anchored center in Pelham, AL
- Conveniently located with direct access from Highway 31 and Route 261 that together services over 45,800 vehicles per day
- Average household income of \$100,847 within a three-mile radius of the center
- Excellent demographics and a complementary tenant mix makes this an optimal location

#### **Tenant Mix**

Publix.

PET SUPPLIES PLUS















1920-1950 HIGHWAY 31 S | PELHAM, AL 35124



Demographics Source: Creditntell, 2024.

|         | Population | <b>Daytime Population</b> | Households | Avg. HH Income | Med. HH Income |
|---------|------------|---------------------------|------------|----------------|----------------|
| 1 MILE  | 7,051      | 15,712                    | 3,147      | \$90,962       | \$79,087       |
| 3 MILES | 42,891     | 55,405                    | 17,680     | \$100,847      | \$80,711       |
| 5 MILES | 96,812     | 118,121                   | 38,530     | \$107,687      | \$85,367       |



1920-1950 HIGHWAY 31 S | PELHAM, AL 35124



#### **Market Aerial**



1920-1950 HIGHWAY 31 S | PELHAM, AL 35124



### **Site Plan**



| Suite | Tenant                         | GLA (SF) |
|-------|---