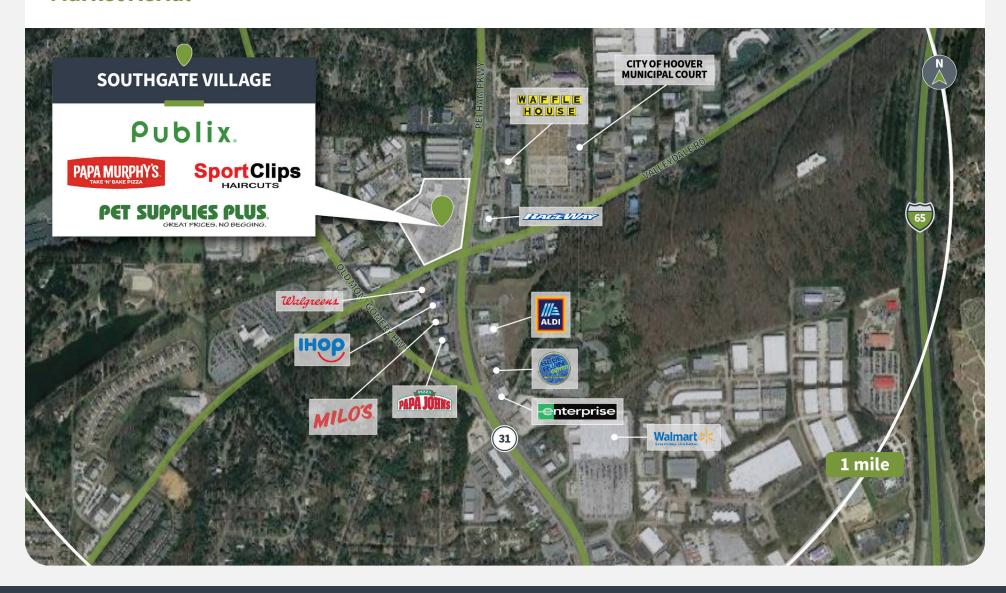

nt demographics and a complementary tenant mix makes this an optimal location

#### **Tenant Mix**

Publix.

PET SUPPLIES PLUS















1920-1950 HIGHWAY 31 S | PELHAM, AL 35124



Demographics Source: Creditntell, 2024.

|         | Population | <b>Daytime Population</b> | Households | Avg. HH Income | Med. HH Income |
|---------|------------|---------------------------|------------|----------------|----------------|
| 1 MILE  | 7,051      | 15,712                    | 3,147      | \$90,962       | \$79,087       |
| 3 MILES | 42,891     | 55,405                    | 17,680     | \$100,847      | \$80,711       |
| 5 MILES | 96,812     | 118,121                   | 38,530     | \$107,687      | \$85,367       |



1920-1950 HIGHWAY 31 S | PELHAM, AL 35124



#### **Market Aerial**



1920-1950 HIGHWAY 31 S | PELHAM, AL 35124



### **Site Plan**



| Suite | Tenant                         | GLA (SF) |
|-------|--------------------------------|----------|
| 13    | AVAILABLE                      | 2,400    |
| 1     | AVAILABLE                      | 2,334    |
| 6     | AVAILABLE                      | 1,300    |
| 5     | AVAILABLE                      | 1,300    |
| 10    | AVAILABLE                      | 1,225    |
| 4     | PUBLIX SUPER MARKET            | 46,733   |
| 12    | PET SUPPLIES PLUS              | 10,125   |
| 9     | LENDMARK FINANCIAL SERVICES    | 2,075    |
| 15    | GOODWILL                       | 1,500    |
| 7     | RED WING SHOES                 | 1,300    |
| 14    | TONY'S HOT DOGS                | 1,200    |
| 11    | BLISS THREADING LASH