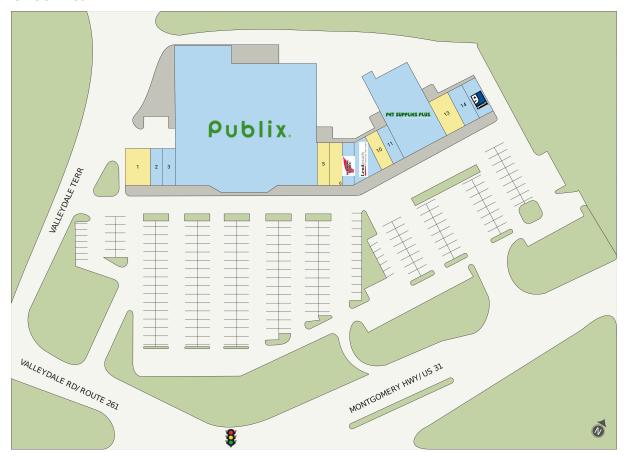

### **Site Plan**

| Suite | Tenant                         | GLA (SF) |
|-------|--------------------------------|----------|
| 13    | AVAILABLE                      | 2,400    |
| 1     | AVAILABLE                      | 2,334    |
| 6     | AVAILABLE                      | 1,300    |
| 5     | AVAILABLE                      | 1,300    |
| 10    | AVAILABLE                      | 1,225    |
| 4     | PUBLIX SUPER MARKET            | 46,733   |
| 12    | PET SUPPLIES PLUS              | 10,125   |
| 9     | LENDMARK FINANCIAL SERVICES    | 2,075    |
| 15    | GOODWILL                       | 1,500    |
| 7     | RED WING SHOES                 | 1,300    |
| 14    | TONY'S HOT DOGS                | 1,200    |
| 11    | BLISS THREADING LASHES WAX&SPA | 1,200    |
| 3     | Bella Nails                    | 1,200    |
| 2     | Yan Express                    | 1,200    |