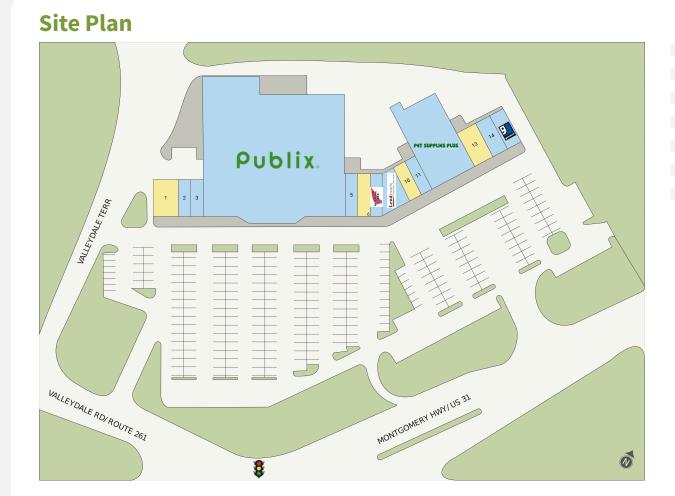

#### **Tenant Mix Property Details Owned GLA Availability** Publix. PET SUPPLIES PLUS Lendmark 4 Suites | 7,259 SF 75,092 SF **Parking Spaces** SOUTHGATE VILLAGE **Overview** • Strong Publix anchored center in Publix. Pelham, AL • Conveniently located with direct access from Highway 31 and Route 261 that together services over 45,800 vehicles MONTGOMERY HWY/US 31 per day • Average household income of \$100,847 within a three-mile radius of the center • Excellent demographics and a complementary tenant mix makes this an optimal location RGENT CARE

### Perform Properties

FORMERLY SHOPCORE PROPERTIES | ROIC

| Suite | Tenant                         | GLA (SF) |
|-------|--------------------------------|----------|
| 13    | AVAILABLE                      | 2,400    |
| 1     | AVAILABLE                      | 2,334    |
| 6     | AVAILABLE                      | 1,300    |
| 10    | AVAILABLE                      | 1,225    |
| 4     | PUBLIX SUPER MARKET            | 46,733   |
| 12    | PET SUPPLIES PLUS              | 10,125   |
| 9     | LENDMARK FINANCIAL SERVICES    | 2,075    |
| 15    | GOODWILL                       | 1,500    |
| 7     | RED WING SHOES                 | 1,300    |
| 5     | SPORTCLIPS HAIRCUTS            | 1,300    |
| 14    | TONY'S HOT DOGS                | 1,200    |
| 11    | BLISS THREADING LASHES WAX&SPA | A 1,200  |
| 3     | Bella Nails                    | 1,200    |
| 2     | Yan Express                    | 1,200    |