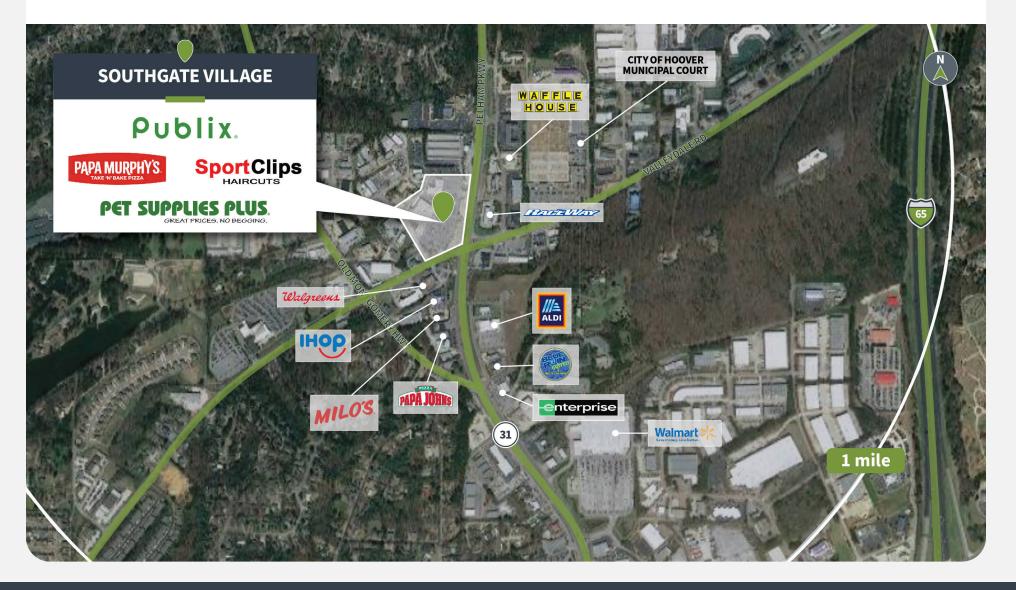

ee-mile radius of the center • Excellent demographics and a complementary tenant mix makes this an optimal location RGENT CARE

1920-1950 HIGHWAY 31 S | PELHAM, AL 35124

### Demographics

Source: Advan, 2024.

|         | Population | <b>Daytime Population</b> | Households | Avg. HH Income | Med. HH Income |
|---------|------------|---------------------------|------------|----------------|----------------|
| 1 MILE  | 7,051      | 15,712                    | 3,147      | \$90,962       | \$79,087       |
| 3 MILES | 42,891     | 55,405                    | 17,680     | \$100,847      | \$80,711       |
| 5 MILES | 96,812     | 118,121                   | 38,530     | \$107,687      | \$85,367       |



1920-1950 HIGHWAY 31 S | PELHAM, AL 35124

Perform Properties

### **Market Aerial**



1920-1950 HIGHWAY 31 S | PELHAM, AL 35124

### Perform Properties

FORMERLY SHOPCORE PROPERTIES | ROIC



| Suite | Tenant                         | GLA (SF) |
|-------|--------------------------------|----------|
| 13    | AVAILABLE                      | 2,400    |
| 1     | AVAILABLE                      | 2,334    |
| 6     | AVAILABLE                      | 1,300    |
| 10    | AVAILABLE                      | 1,225    |
| 4     | PUBLIX SUPER MARKET            | 46,733   |
| 12    | PET SUPPLIES PLUS              | 10,125   |
| 9     | LENDMARK FINANCIAL SERVICES    | 2,075    |
| 15    | GOODWILL                       | 1,500    |
| 7     | RED WING SHOES                 | 1,300    |
| 5     | SPORTCLIPS HAIRCUTS            | 1,300    |
| 14    | TONY'S HOT DOGS                | 1