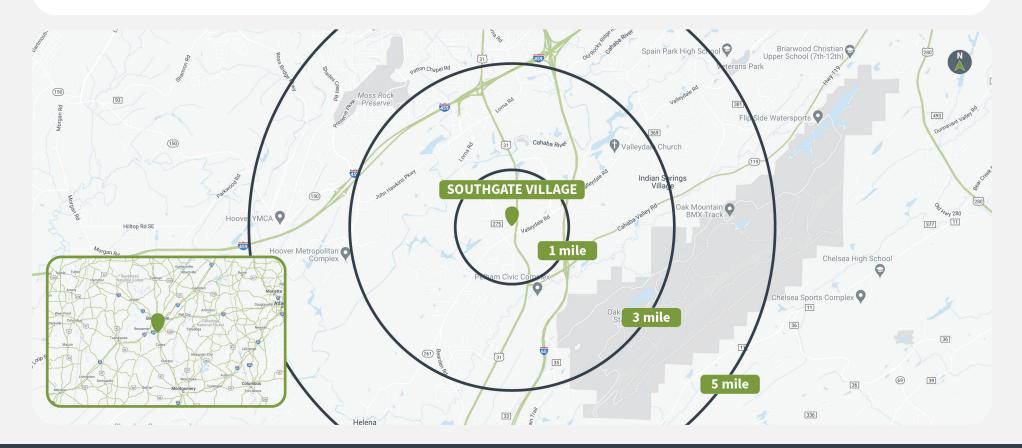

### Demographics

Source: Advan, 2024.

|         | Population | <b>Daytime Population</b> | Households | Avg. HH Income | Med. HH Income |
|---------|------------|---------------------------|------------|----------------|----------------|
| 1 MILE  | 7,051      | 15,712                    | 3,147      | \$90,962       | \$79,087       |
| 3 MILES | 42,891     | 55,405                    | 17,680     | \$100,847      | \$80,711       |
| 5 MILES | 96,812     | 118,121                   | 38,530     | \$107,687      | \$85,367       |