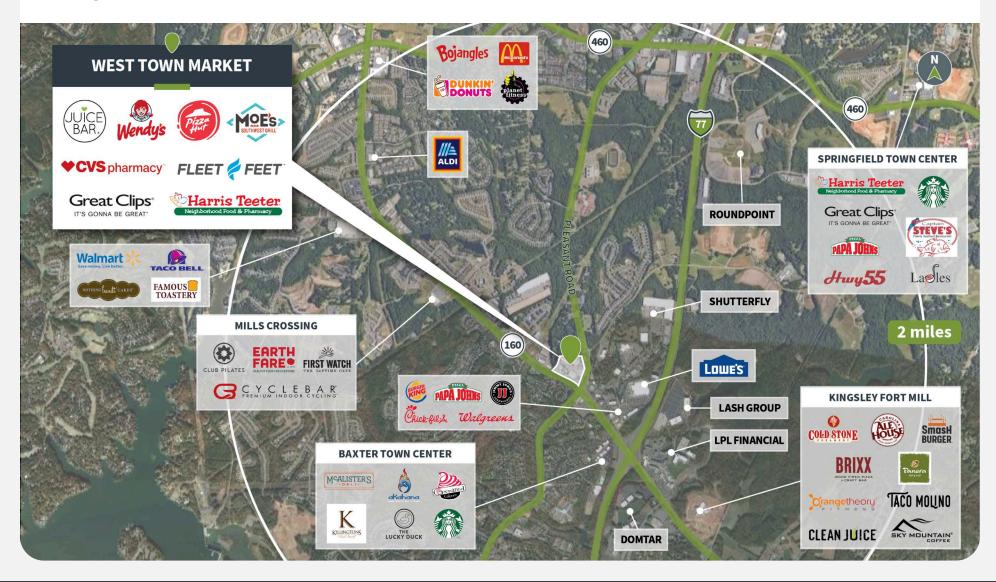

uding Anne Springs Close Greenway and the Catawba River

#### **Tenant Mix**





















1750 HIGHWAY 160 W | FORT MILL, SC 29708



## **Demographics**

Source: Creditntell, 2024. View more demographics **here** 

|         | Population | <b>Daytime Population</b> | Households | Avg. HH Income | Med. HH Income |
|---------|------------|---------------------------|------------|----------------|----------------|
| 1 MILE  | 7,377      | 6,731                     | 3,154      | \$124,606      | \$81,608       |
| 3 MILES | 51,628     | 46,577                    | 19,665     | \$129,052      | \$107,972      |
| 5 MILES | 124,808    | 104,529                   | 46,792     | \$119,736      | \$100,318      |



1750 HIGHWAY 160 W | FORT MILL, SC 29708



#### **Competition Aerial**



1750 HIGHWAY 160 W | FORT MILL, SC 29708



#### Site Plan



| Suite | Tenant                    | GLA (SF) |
|-------|---------------------------|----------|
| 11    | HARRIS TEETER             | 48,220   |
| 12B   | SPRINT                    | 3,000    |
| 10    | PALM BEACH TAN            | 2,600    |
| 12A   | Fleet Feet Sports         | 2,223    |
| 6     | THE UPS STORE             | 1,560    |
| 8     | 100% CHIROPRACTIC         | 1,540    |
| 5     | PENN STATION              | 1,540    |
| 1     | PIZZA HUT                 | 1,500    |
| 9     | Big Wok                   | 1,400    |
| 7     | GREAT CLIPS               | 1,300    |
| 4     | WORLD FINANCE CORPORATION | 1,000    |
| 3     | Carolina Valet            | 1,000    |
| 2     | HAPPY NAILS               | 1,000    |
|