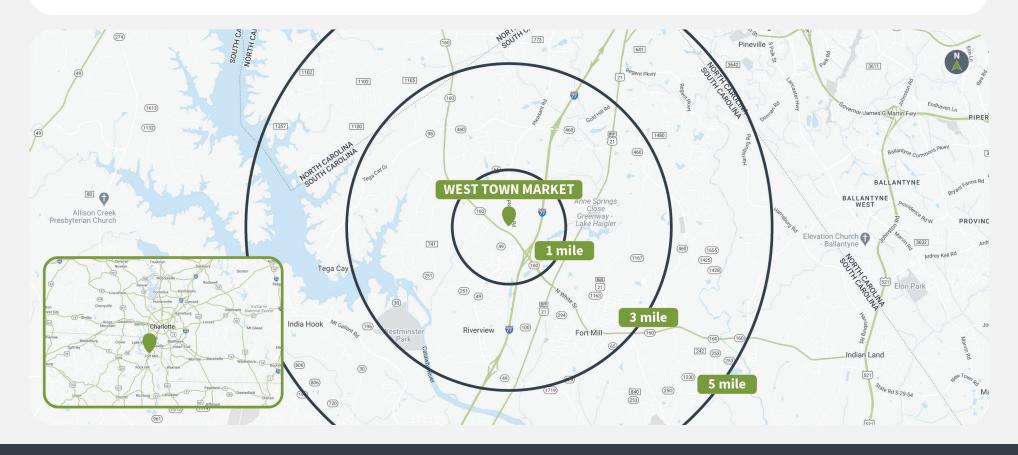

## **Demographics**

Source: Creditntell, 2024. View more demographics **here** 

|         | Population | <b>Daytime Population</b> | Households | Avg. HH Income | Med. HH Income |
|---------|------------|---------------------------|------------|----------------|----------------|
| 1 MILE  | 7,377      | 6,731                     | 3,154      | \$124,606      | \$81,608       |
| 3 MILES | 51,628     | 46,577                    | 19,665     | \$129,052      | \$107,972      |
| 5 MILES | 124,808    | 104,529                   | 46,792     | \$119,736      | \$100,318      |