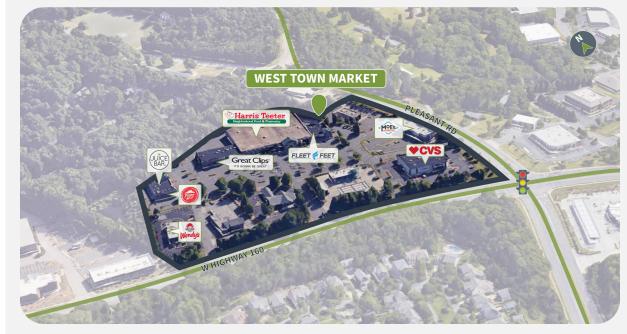

1750 HIGHWAY 160 W | FORT MILL, SC 29708



#### **Property Details**

Owned GLA 67,883 SF **Availability** 0 Suites | 0 SF

#### **Parking Spaces**

287

#### **Overview**

- Anchored by Harris Teeter with a dynamic tenant mix
- 67,883 SF neighborhood center in the Charlotte MSA at the intersection of W. Highway 160 & Pleasant Road in the booming I-77 corridor of Fort Mill
- Less than 20 miles from downtown Charlotte & CLT airport
- Fort Mill was the fastest-growing city in the nation, with 15,000+ people last year, according to the U.S. Census
- Center benefits from the many recreational opportunities in Fort Mill, including Anne Springs Close Greenway and the Catawba River

#### **Tenant Mix**





















1750 HIGHWAY 160 W | FORT MILL, SC 29708



## **Demographics**

Source: Creditntell, 2024. View more demographics **here** 

|         | Population | <b>Daytime Population</b> | Households | Avg. HH Income | Med. HH Income |
|---------|------------|---------------------------|------------|----------------|----------------|
| 1 MILE  | 7,377      | 6,731                     | 3,154      | \$124,606      | \$81,608       |
| 3 MILES | 51,628     | 46,577                    | 19,665     | \$129,052      | \$107,972      |
| 5 MILES | 124,808    | 104,529                   | 46,792     | \$119,736      | \$100,318      |



1750 HIGHWAY 160 W | FORT MILL, SC 29708



#### **Competition Aerial**



1750 HIGHWAY 160 W | FORT MILL, SC 29708



#### Site Plan



| Suite | Tenant