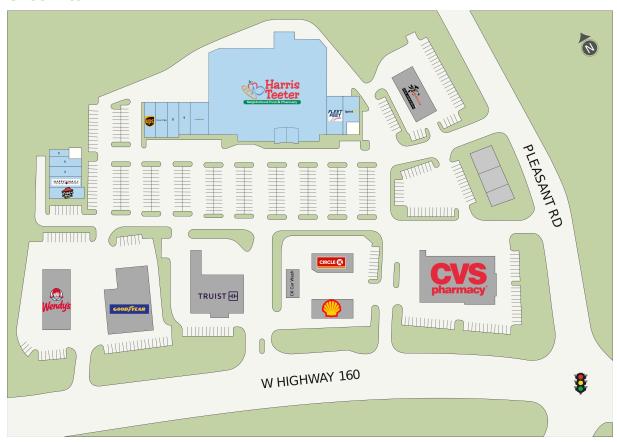

#### Site Plan

| Suite | Tenant                    | GLA (SF) |
|-------|---------------------------|----------|
| 11    | HARRIS TEETER             | 48,220   |
| 12B   | SPRINT                    | 3,000    |
| 10    | PALM BEACH TAN            | 2,600    |
| 12A   | Fleet Feet Sports         | 2,223    |
| 6     | THE UPS STORE             | 1,560    |
| 8     | 100% CHIROPRACTIC         | 1,540    |
| 5     | PENN STATION              | 1,540    |
| 1     | PIZZA HUT                 | 1,500    |
| 9     | Big Wok                   | 1,400    |
| 7     | GREAT CLIPS               | 1,300    |
| 4     | WORLD FINANCE CORPORATION | 1,000    |
| 3     | Carolina Valet            | 1,000    |
| 2     | HAPPY NAILS               | 1,000    |
| NAP 5 | CVS                       |          |
| NAP 4 | Konnichiwa                |          |
| NAP 3 | TRUIST BANK               |          |
| NAP 2 | GOODYEAR TIRE             |          |
| NAP 1 | WENDY'S                   |          |