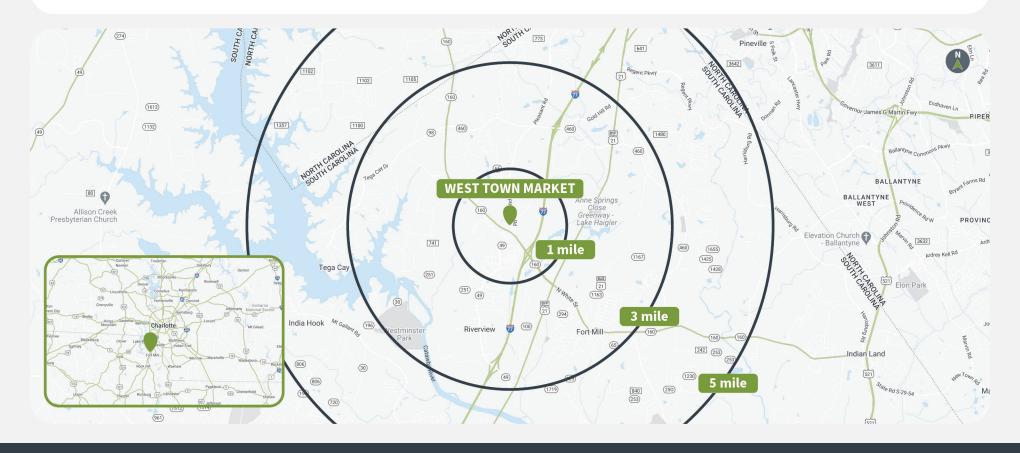

#### **Tenant Mix**

**T**··Mobile

1750 HIGHWAY 160 W | FORT MILL, SC 29708

Demographics Source: Advan, 2024.

|         | Population | <b>Daytime Population</b> | Households | Avg. HH Income | Med. HH Income |
|---------|------------|---------------------------|------------|----------------|----------------|
| 1 MILE  | 7,377      | 6,731                     | 3,154      | \$124,606      | \$81,608       |
| 3 MILES | 51,628     | 46,577                    | 19,665     | \$129,052      | \$107,972      |
| 5 MILES | 124,808    | 104,529                   | 46,792     | \$119,736      | \$100,318      |