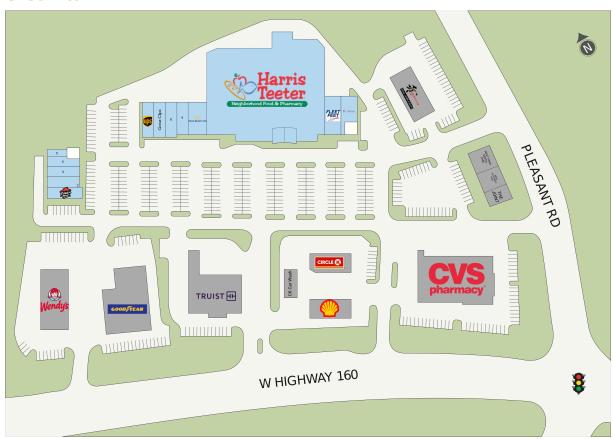

#### Site Plan

| Suite | Tenant                    | GLA (SF) |
|-------|---------------------------|----------|
| 11    | HARRIS TEETER             | 48,220   |
| 12B   | T-MOBILE                  | 3,000    |
| 10    | PALM BEACH TAN            | 2,600    |
| 12A   | Fleet Feet Sports         | 2,223    |
| 6     | THE UPS STORE             | 1,560    |
| 8     | SCENTHOUND                | 1,540    |
| 5     | PENN STATION              | 1,540    |
| 1     | PIZZA HUT                 | 1,500    |
| 9     | Big Wok                   | 1,400    |
| 7     | GREAT CLIPS               | 1,300    |
| 4     | WORLD FINANCE CORPORATION | 1,000    |
| 3     | Carolina Valet            | 1,000    |
| 2     | HAPPY NAILS & SPA         | 1,000    |
| NAP 5 | CVS                       |          |
| NAP 4 | Konnichiwa                |          |
| NAP 3 | TRUIST BANK               |          |
| NAP 2 | GOODYEAR TIRE             |          |
| NAP 1 | WENDY'S                   |          |