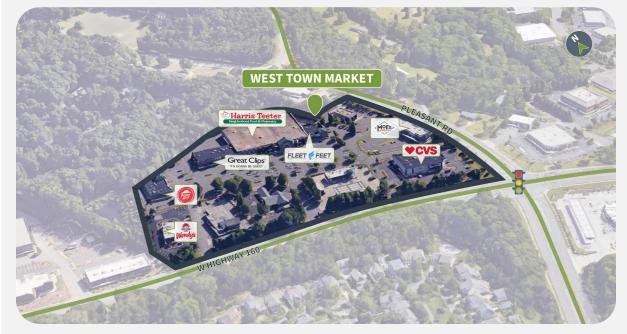

#### **Market Aerial**

1750 HIGHWAY 160 W | FORT MILL, SC 29708

#### **Overview**

- Anchored by Harris Teeter with a dynamic tenant mix
- 67,883 SF neighborhood center in the Charlotte MSA at the intersection of W. Highway 160 & Pleasant Road in the booming I-77 corridor of Fort Mill
- Less than 20 miles from downtown Charlotte & CLT airport
- Fort Mill was the fastest-growing city in the nation, with 15,000+ people last year, according to the U.S. Census
- Center benefits from the many recreational opportunities in Fort Mill, including Anne Springs Close Greenway and the Catawba River