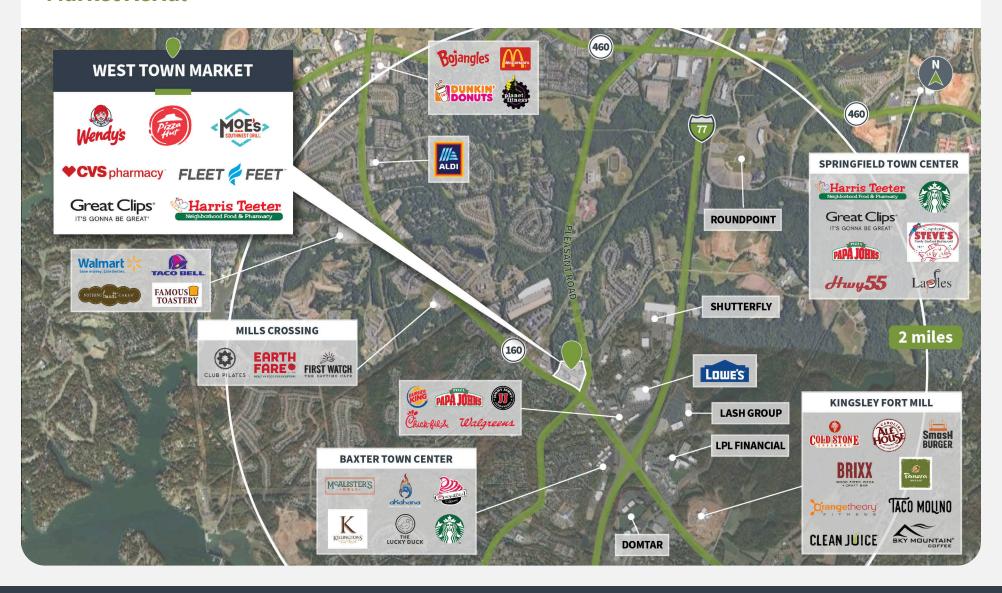

tional opportunities in Fort Mill, including Anne Springs Close Greenway and the Catawba River

#### **Tenant Mix**











**T**··Mobile









1750 HIGHWAY 160 W | FORT MILL, SC 29708



Demographics Source: Advan, 2024.

|         | Population | <b>Daytime Population</b> | Households | Avg. HH Income | Med. HH Income |
|---------|------------|---------------------------|------------|----------------|----------------|
| 1 MILE  | 7,377      | 6,731                     | 3,154      | \$124,606      | \$81,608       |
| 3 MILES | 51,628     | 46,577                    | 19,665     | \$129,052      | \$107,972      |
| 5 MILES | 124,808    | 104,529                   | 46,792     | \$119,736      | \$100,318      |



1750 HIGHWAY 160 W | FORT MILL, SC 29708



#### **Market Aerial**



1750 HIGHWAY 160 W | FORT MILL, SC 29708

#### Site Plan



| Suite | Tenant                    | GLA (SF) |
|-------|---------------------------|----------|
| 11    | HARRIS TEETER             | 48,220   |
| 12B   | T-MOBILE                  | 3,000    |
| 10    | PALM BEACH TAN            | 2,600    |
| 12A   | Fleet Feet Sports         | 2,223    |
| 6     | THE UPS STORE             | 1,560    |
| 8     | SCENTHOUND                | 1,540    |
| 5     | PENN STATION              | 1,540    |
| 1     | PIZZA HUT                 | 1,500    |
| 9     | Big Wok                   | 1,400    |
| 7     | GREAT CLIPS               | 1,300    |
| 4     | WORLD FINANCE CORPORATION | 1,000    |
| 3     | Carolina Valet            | 1,000    |
| 2     | HAPPY NAILS & SPA         | 1,000    |
| N