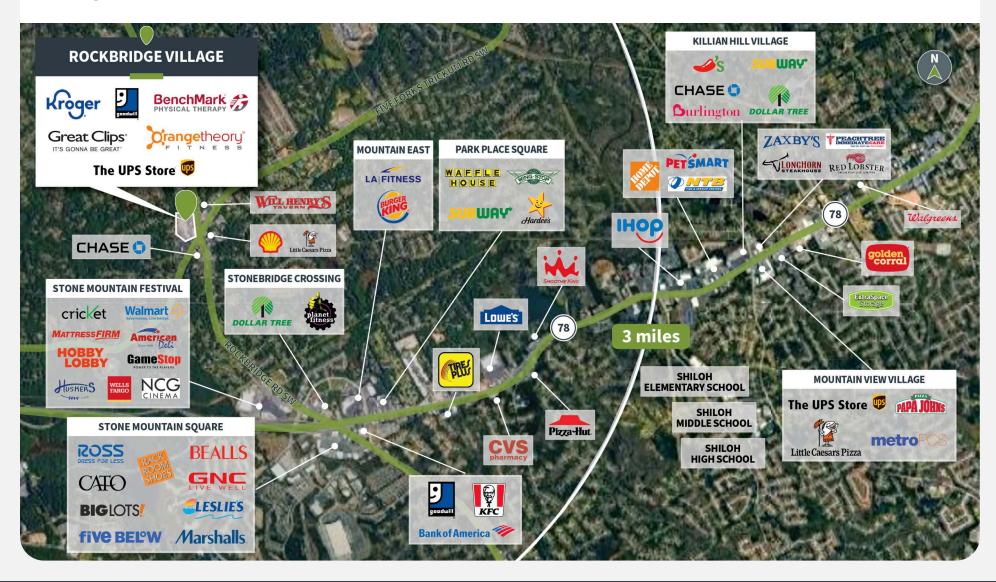

78, a major East/West commuter corridor

### **Tenant Mix**





















1227 ROCKBRIDGE ROAD | STONE MOUNTAIN, GA 30087



## **Demographics**

Source: Creditntell, 2024. View more demographics **here** 

|         | Population | <b>Daytime Population</b> | Households | Avg. HH Income | Med. HH Income |
|---------|------------|---------------------------|------------|----------------|----------------|
| 1 MILE  | 6,284      | 4,975                     | 2,316      | \$127,347      | \$116,336      |
| 3 MILES | 45,797     | 36,205                    | 16,654     | \$111,599      | \$95,542       |
| 5 MILES | 184,917    | 168,315                   | 65,172     | \$91,070       | \$77,049       |



1227 ROCKBRIDGE ROAD | STONE MOUNTAIN, GA 30087



#### **Competition Aerial**



1227 ROCKBRIDGE ROAD | STONE MOUNTAIN, GA 30087



#### **Site Plan**



| Suite | Tenant                     | GLA (SF) |
|-------|----------------------------|----------|
| 300A  | AVAILABLE                  | 1,653    |
| 402   | AVAILABLE                  | 1,464    |
| 108   | AVAILABLE                  | 1,400    |
| 104   | AVAILABLE                  | 1,400    |
| 406   | AVAILABLE                  | 1,350    |
| KRO   | KROGER                     | 68,632   |
| 114   | FRESCA TRATORRIA           | 3,654    |
| 300   | Sage Dental                | 3,606    |
| 204   | ORANGE THEORY FITNESS      | 2,450    |
| 212   | Benchmark Physical Therapy | 2,357    |
| 102   | Lush Nail Bar              | 2,258    |
| 210   | SWEET BASIL ASIAN KITCHEN  | 1,400    |
| 208   | THE UPS STORE