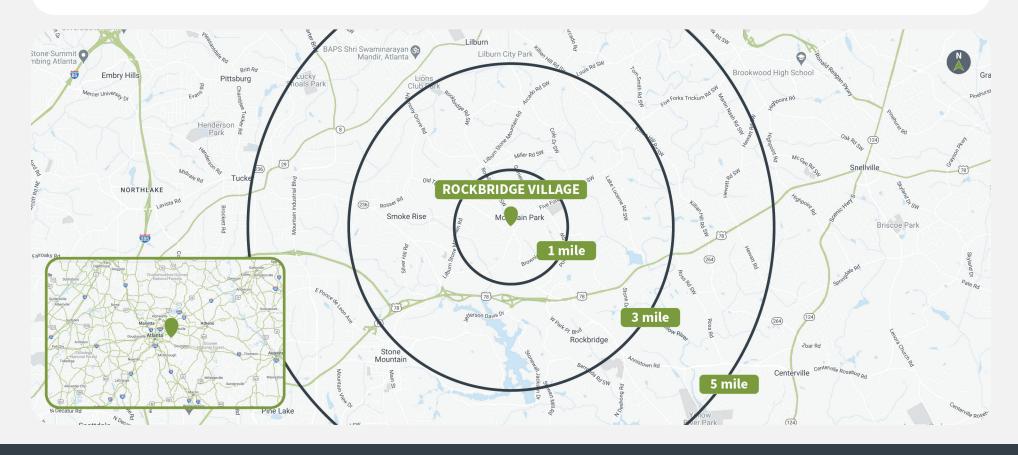

## **Demographics**

Source: Creditntell, 2024. View more demographics **here** 

|         | Population | <b>Daytime Population</b> | Households | Avg. HH Income | Med. HH Income |
|---------|------------|---------------------------|------------|----------------|----------------|
| 1 MILE  | 6,284      | 4,975                     | 2,316      | \$127,347      | \$116,336      |
| 3 MILES | 45,797     | 36,205                    | 16,654     | \$111,599      | \$95,542       |
| 5 MILES | 184,917    | 168,315                   | 65,172     | \$91,070       | \$77,049       |