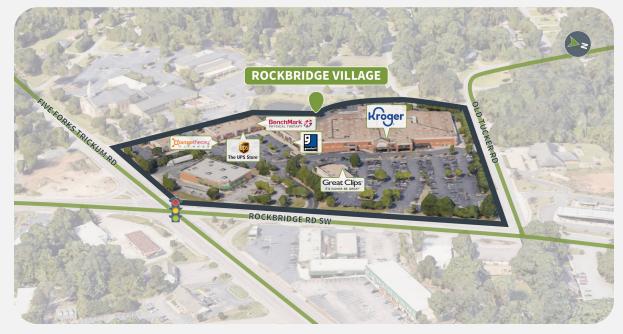

#### **Overview**

- Neighborhood grocery anchored center with a well-performing Kroger.
- Large pylon signs with visibility and easy access on both Rockbridge Rd and Five Forks Trickum Rd
- Conveniently positioned near the densely populated and affluent Smoke Rise Residential Community area and Stone Mountain Park
- Located immediately North of Highway
   78, a major East/West commuter corridor

### **Tenant Mix**

1227 ROCKBRIDGE ROAD | STONE MOUNTAIN, GA 30087