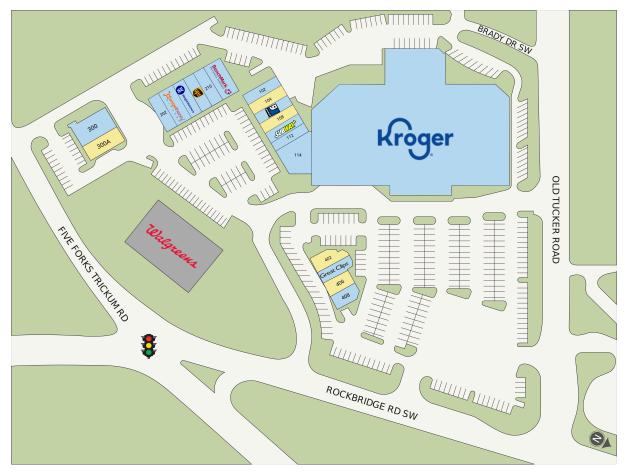

#### **Site Plan**

| Suite | Tenant                     | GLA (SF) |
|-------|----------------------------|----------|
| 300A  | AVAILABLE                  | 1,653    |
| 402   | AVAILABLE                  | 1,464    |
| 108   | AVAILABLE                  | 1,400    |
| 104   | AVAILABLE                  | 1,400    |
| 406   | AVAILABLE                  | 1,350    |
| KRO   | KROGER                     | 68,632   |
| 114   | FRESCA TRATORRIA           | 3,654    |
| 300   | Sage Dental                | 3,606    |
| 204   | ORANGE THEORY FITNESS      | 2,450    |
| 212   | Benchmark Physical Therapy | 2,357    |
| 102   | Lush Nail Bar              | 2,258    |
| 210   | SWEET BASIL ASIAN KITCHEN  | 1,400    |
| 208   | THE UPS STORE              | 1,400    |
| 206   | WEIGHT WATCHERS            | 1,400    |
| 202   | MOUNTAIN PARK CLEANERS     | 1,400    |
| 110   | SUBWAY                     | 1,400    |
| 106   | GOODWILL                   | 1,400    |
| 404   | GREAT CLIPS                | 1,397    |
| 408   | PLANET SMOOTHIE            | 1,307    |
| 112   | FARMERS INSURANCE          | 1,117    |