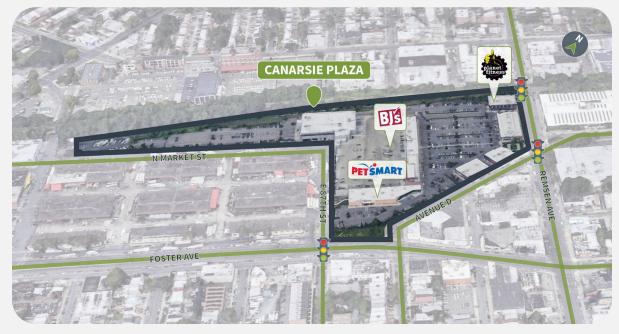

#### **Overview**

- Anchored by high-performing BJ's Wholesale Club, PetSmart, and Planet Fitness
- Shadow anchored by Brooklyn Terminal Market in Canarsie and surrounded by dense population of 950,000 within a 3-mile radius
- Highly visible from Avenue D and Remsen Avenue with traffic counts of 20,000 VPD
- Located in close proximity to the Rockaway Pkwy subway station

#### **Site Plan**

| Suite | Tenant                   | GLA (SF) |
|-------|--------------------------|----------|
| L     | AVAILABLE                | 4,365    |
| 2     | BJ'S WHOLESALE CLUB      | 172,770  |
| 1     | NYPD                     | 33,048   |
| Α     | PLANET FITNESS           | 15,336   |
| E1    | PETSMART                 | 13,574   |
| B2A   | DOLLAR TREE              | 10,018   |
| D2    | LIQUOR WAREHOUSE         | 4,000    |
| D1    | BSW BEAUTY               | 3,010    |
| C2    | THE VITAMIN SHOPPE       | 3,000    |
| E2    | JAG ONE PHYSICAL THERAPY | 2,712    |
| C1    | LAB CORP                 | 2,050    |
| G5    | PIZZA HUT                | 1,714    |
| G1    | TROPICAL SMOOTHIE CAFE   | 1,500    |
| B2B   | TERIYAKI ONE             | 1,494    |
| В3    | DUNKIN DONUTS            | 1,418    |
| B1    | T-MOBILE                 | 1,200    |
| G3    | RAWAJ BEAUTY SALON       | 1,031    |
| G4    | NAIL SALON Canarsie      | 1,000    |
| G2    | CHOPSTICKS/PEKING        | 1,000    |