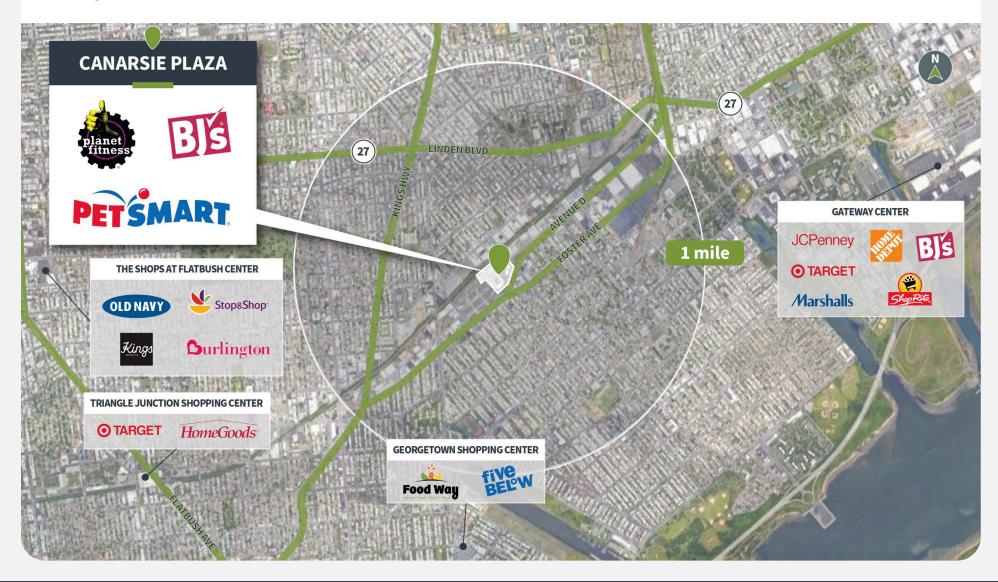

## **Competition Aerial**

8925 AVENUE D | BROOKLYN, NY 11236

#### **Overview**

- Anchored by high-performing BJ's Wholesale Club, PetSmart, and Planet Fitness
- Shadow anchored by Brooklyn Terminal Market in Canarsie and surrounded by dense population of 950,000 within a 3-mile radius
- Highly visible from Avenue D and Remsen Avenue with traffic counts of 20,000 VPD
- Located in close proximity to the Rockaway Pkwy subway station