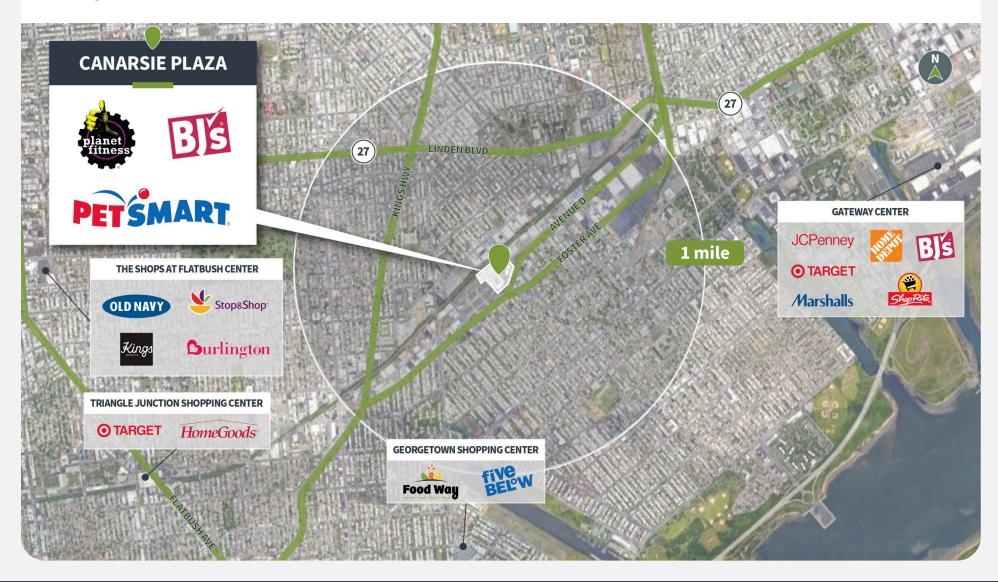

0,000 VPD
- Located in close proximity to the Rockaway Pkwy subway station

#### **Tenant Mix**





















8925 AVENUE D | BROOKLYN, NY 11236



## **Demographics**

Source: Creditntell, 2024. View more demographics here

|         | Population | <b>Daytime Population</b> | Households | Avg. HH Income | Med. HH Income |
|---------|------------|---------------------------|------------|----------------|----------------|
| 1 MILE  | 103,523    | 86,010                    | 35,826     | \$87,626       | \$70,884       |
| 3 MILES | 945,717    | 741,121                   | 339,511    | \$95,914       | \$73,504       |
| 5 MILES | 2,331,407  | 1,955,328                 | 831,767    | \$108,587      | \$82,566       |



8925 AVENUE D | BROOKLYN, NY 11236



## **Competition Aerial**



8925 AVENUE D | BROOKLYN, NY 11236



#### **Site Plan**



| Suite | Tenant                   | GLA (SF) |
|-------|--------------------------|----------|
| L     | AVAILABLE                | 4,365    |
| 2     | BJ'S WHOLESALE CLUB      | 172,770  |
| 1     | NYPD                     | 33,048   |
| Α     | PLANET FITNESS           | 15,336   |
| E1    | PETSMART                 | 13,574   |
| B2A   | DOLLAR TREE              | 10,018   |
| D2    | LIQUOR WAREHOUSE         | 4,000    |
| D1    | BSW BEAUTY               | 3,010    |
| C2    | THE VITAMIN SHOPPE       | 3,000    |
| E2    | JAG ONE PHYSICAL THERAPY | 2,712    |
| C1    | LAB CORP                 | 2,050    |
| G5    | PIZZA HUT                | 1,714    |
| G1    | TROPICAL SMOOTHIE CAFE   | 1,500    |
| B2B   | TERIYAKI