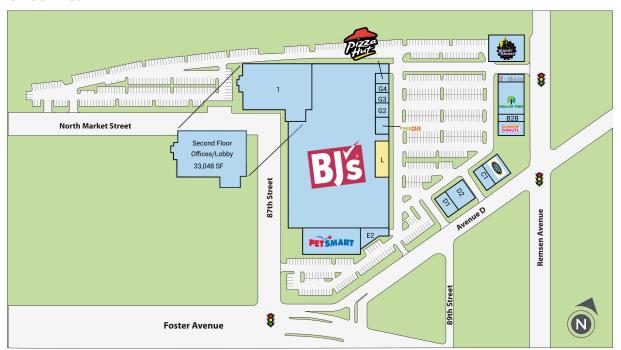

#### **Site Plan**

| Suite | Tenant                   | GLA (SF) |
|-------|--------------------------|----------|
| L     | AVAILABLE                | 4,365    |
| 2     | BJ'S WHOLESALE CLUB      | 172,770  |
| 1     | NYPD                     | 33,048   |
| Α     | PLANET FITNESS           | 15,336   |
| E1    | PETSMART                 | 13,574   |
| B2A   | DOLLAR TREE              | 10,018   |
| D2    | LIQUOR WAREHOUSE         | 4,000    |
| D1    | BSW BEAUTY               | 3,010    |
| C2    | THE VITAMIN SHOPPE       | 3,000    |
| E2    | JAG ONE PHYSICAL THERAPY | 2,712    |
| C1    | LAB CORP                 | 2,050    |
| G5    | PIZZA HUT                | 1,714    |
| G1    | TROPICAL SMOOTHIE CAFE   | 1,500    |
| B2B   | TERIYAKI ONE             | 1,494    |
| В3    | DUNKIN DONUTS            | 1,418    |
| B1    | T-MOBILE                 | 1,200    |
| G3    | RAWAJ BEAUTY SALON       | 1,031    |
| G4    | NAIL SALON Canarsie      | 1,000    |
| G2    | CHOPSTICKS/PEKING        | 1,000    |