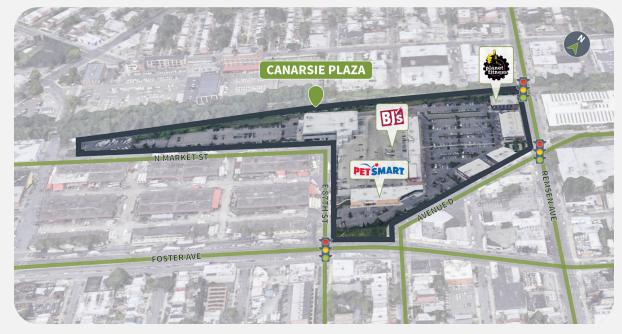

#### **Overview**

- Anchored by high-performing BJ's Wholesale Club, PetSmart, and Planet Fitness
- Shadow anchored by Brooklyn Terminal Market in Canarsie and surrounded by dense population of 950,000 within a 3-mile radius
- Highly visible from Avenue D and Remsen Avenue with traffic counts of 20,000 VPD
- Located in close proximity to the Rockaway Pkwy subway station

#### **Site Plan**

| Suite | Tenant                   | GLA (SF) |
|-------|--------------------------|----------|
| L     | AVAILABLE                | 4,365    |
| 2     | BJ'S WHOLESALE CLUB      | 172,770  |
| 1     | NYPD                     | 33,048   |
| Α     | PLANET FITNESS           | 15,336   |
| E1    | PETSMART                 | 13,574   |
| B2A   | DOLLAR TREE              | 10,018   |
| D2    | LIQUOR WAREHOUSE         | 4,000    |
| D1    | BSW BEAUTY               | 3,010    |
| C2    | THE VITAMIN SHOPPE       | 3,000    |
| E2    | JAG ONE PHYSICAL THERAPY | 2,712    |
| C1    | LAB CORP                 | 2,050    |
| G5    | PIZZA HUT                | 1,714    |
| G1    | TROPICAL SMOOTHIE CAFE   | 1,500    |
| B2B   | TERIYAKI ONE             | 1,494    |
| В3    | DUNKIN DONUTS            | 1,418    |
| B1    | T-MOBILE                 | 1,200    |
| G3    | RAWAJ BEAUTY SALON       | 1,031    |
| G4    | NAIL SALON Canarsie      | 1,000    |
| G2    | CHOPSTICKS/PEKING        | 1,000    |