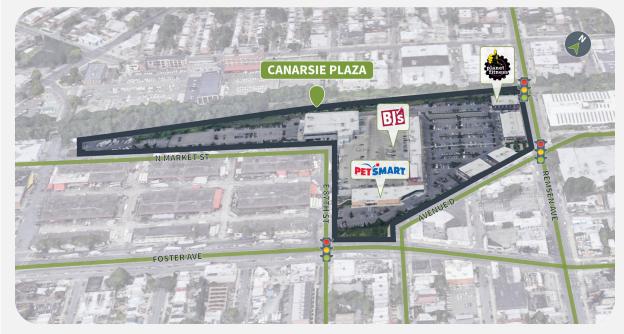

#### **Overview**

- Anchored by high-performing BJ's Wholesale Club, PetSmart, and Planet Fitness
- Shadow anchored by Brooklyn Terminal Market in Canarsie and surrounded by dense population of 950,000 within a 3-mile radius
- Highly visible from Avenue D and Remsen Avenue with traffic counts of 20,000 VPD
- Located in close proximity to the Rockaway Pkwy subway station