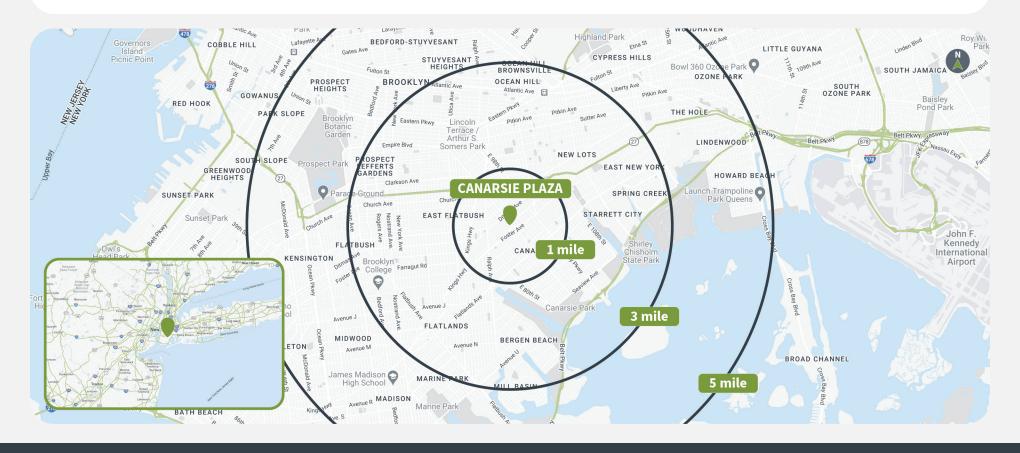

## **Demographics**

Source: Creditntell, 2024. View more demographics here

|         | Population | <b>Daytime Population</b> | Households | Avg. HH Income | Med. HH Income |
|---------|------------|---------------------------|------------|----------------|----------------|
| 1 MILE  | 103,523    | 86,010                    | 35,826     | \$87,626       | \$70,884       |
| 3 MILES | 945,717    | 741,121                   | 339,511    | \$95,914       | \$73,504       |
| 5 MILES | 2,331,407  | 1,955,328                 | 831,767    | \$108,587      | \$82,566       |