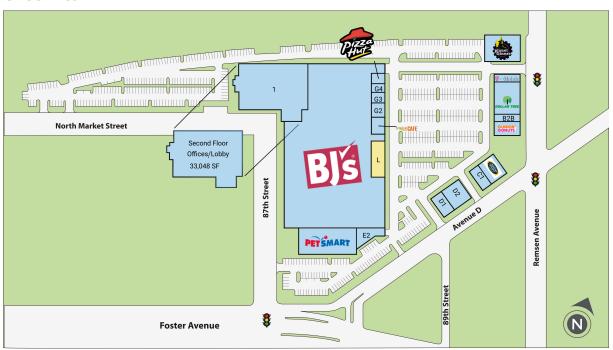

#### **Site Plan**

| Suite | Tenant                   | GLA (SF) |
|-------|--------------------------|----------|
| L     | AVAILABLE                | 4,365    |
| 2     | BJ'S WHOLESALE CLUB      | 172,770  |
| 1     | NYPD                     | 33,048   |
| А     | PLANET FITNESS           | 15,336   |
| E1    | PETSMART                 | 13,574   |
| B2A   | DOLLAR TREE              | 10,018   |
| D2    | LIQUOR WAREHOUSE         | 4,000    |
| D1    | BSW BEAUTY               | 3,010    |
| C2    | THE VITAMIN SHOPPE       | 3,000    |
| E2    | JAG ONE PHYSICAL THERAPY | 2,712    |
| C1    | LAB CORP                 | 2,050    |
| G5    | PIZZA HUT                | 1,714    |
| G1    | TROPICAL SMOOTHIE CAFE   | 1,500    |
| B2B   | TERIYAKI ONE             | 1,494    |
| В3    | DUNKIN DONUTS            | 1,418    |
| B1    | T-MOBILE                 | 1,200    |
| G3    | RAWAJ BEAUTY SALON       | 1,031    |
| G4    | NAIL SALON Canarsie      | 1,000    |
| G2    | CHOPSTICKS/PEKING        | 1,000    |
|       |                          |          |