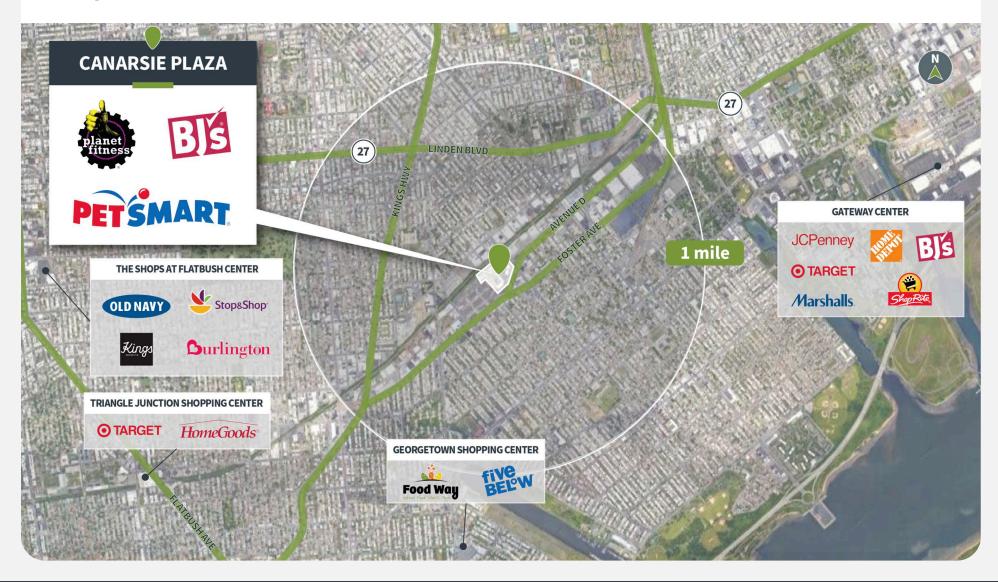

0,000 VPD
- Located in close proximity to the Rockaway Pkwy subway station

#### **Tenant Mix**





















8925 AVENUE D | BROOKLYN, NY 11236



## **Demographics**

Source: Creditntell, 2024. View more demographics here

|         | Population | <b>Daytime Population</b> | Households | Avg. HH Income | Med. HH Income |
|---------|------------|---------------------------|------------|----------------|----------------|
| 1 MILE  | 103,523    | 86,010                    | 35,826     | \$87,626       | \$70,884       |
| 3 MILES | 945,717    | 741,121                   | 339,511    | \$95,914       | \$73,504       |
| 5 MILES | 2,331,407  | 1,955,328                 | 831,767    | \$108,587      | \$82,566       |



8925 AVENUE D | BROOKLYN, NY 11236



## **Competition Aerial**



8925 AVENUE D | BROOKLYN, NY 11236



#### **Site Plan**



| Suite | Tenant                   | GLA (SF) |
|-------|--------------------------|----------|
| L     | AVAILABLE                | 4,365    |
| 2     | BJ'S WHOLESALE CLUB      | 172,770  |
| 1     | NYPD                     | 33,048   |
| А     | PLANET FITNESS           | 15,336   |
| E1    | PETSMART                 | 13,574   |
| B2A   | DOLLAR TREE              | 10,018   |
| D2    | LIQUOR WAREHOUSE         | 4,000    |
| D1    | BSW BEAUTY               | 3,010    |
| C2    | THE VITAMIN SHOPPE       | 3,000    |
| E2    | JAG ONE PHYSICAL THERAPY | 2,712    |
| C1    | LAB CORP                 | 2,050    |
| G5    | PIZZA HUT                | 1,714    |
| G1    | TROPICAL SMOOTHIE CAFE   | 1,500    |
| B2B   | TERIYAKI