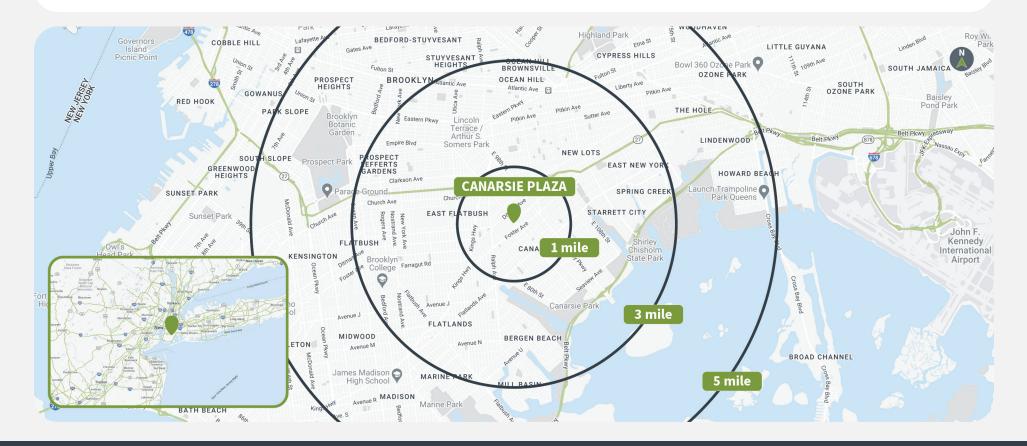

## Demographics

Source: Advan, 2024.

|         | Population | <b>Daytime Population</b> | Households | Avg. HH Income | Med. HH Income |
|---------|------------|---------------------------|------------|----------------|----------------|
| 1 MILE  | 103,523    | 86,010                    | 35,826     | \$87,626       | \$70,884       |
| 3 MILES | 945,717    | 741,121                   | 339,511    | \$95,914       | \$73,504       |
| 5 MILES | 2,331,407  | 1,955,328                 | 831,767    | \$108,587      | \$82,566       |