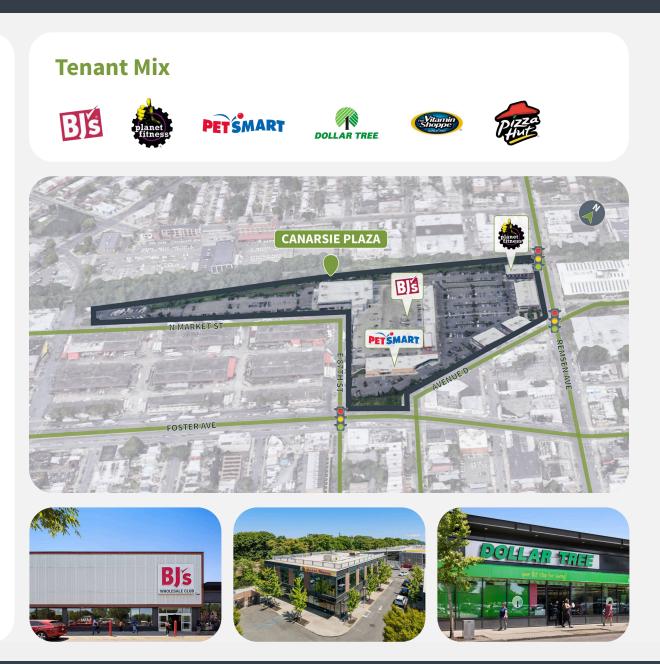

### **Overview**

- Anchored by high-performing BJ's Wholesale Club, PetSmart, and Planet Fitness
- Shadow anchored by Brooklyn Terminal Market in Canarsie and surrounded by dense population of 950,000 within a 3-mile radius
- Highly visible from Avenue D and Remsen Avenue with traffic counts of 20,000 VPD
- Located in close proximity to the Rockaway Pkwy subway station