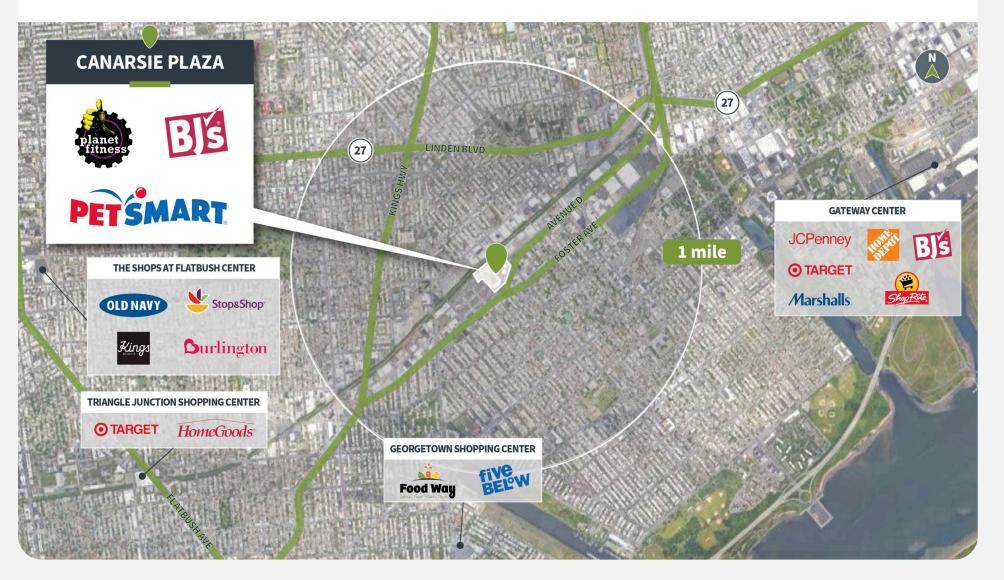

## **Market Aerial**

For more information, contact: Brian McAluney | <u>516-619-2074</u> | <u>bmcaluney@performproperties.com</u>

8925 AVENUE D | BROOKLYN, NY 11236