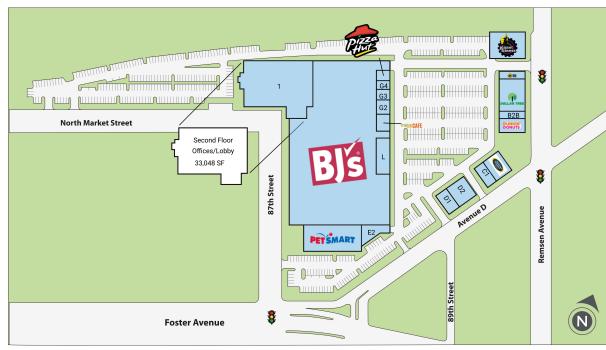

### Site Plan

| Suite | Tenant                   | GLA (SF) |
|-------|--------------------------|----------|
| 2     | BJ'S WHOLESALE CLUB      | 172,770  |
| 1     | NYPD                     | 33,048   |
| A     | PLANET FITNESS           | 15,336   |
| E1    | PETSMART                 | 13,574   |
| B2A   | DOLLAR TREE              | 10,018   |
| L     | BROOKLYN NAILS & SPA     | 4,365    |
| D2    | LIQUOR WAREHOUSE         | 4,000    |
| D1    | BSW BEAUTY               | 3,010    |
| C2    | THE VITAMIN SHOPPE       | 3,000    |
| E2    | JAG ONE PHYSICAL THERAPY | 2,712    |
| C1    | LAB CORP                 | 2,050    |
| G5    | PIZZA HUT                | 1,714    |
| G1    | TROPICAL SMOOTHIE CAFE   | 1,500    |
| B2B   | TERIYAKI ONE             | 1,494    |
| B3    | DUNKIN DONUTS            | 1,418    |
| B1    | BUFFALO WILD WINGS       | 1,200    |
| G3    | RAWAJ BEAUTY SALON       | 1,031    |
| G4    | BEAUTIFUL YOU NAIL SALON | 1,000    |
| G2    | CHOPSTICKS/PEKING        | 1,000    |