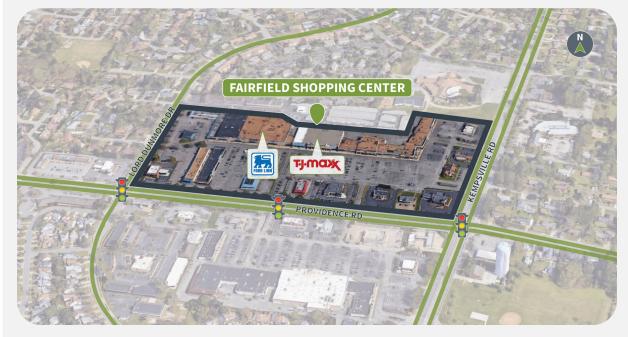

#### **Market Aerial**

5424 FAIRFIELD SHOPPING CENTER | VIRGINIA BEACH, VA 23464

### **Site Plan**

| Suite | Tenant                | GLA (SF) |
|-------|-----------------------|----------|
| G2    | AVAILABLE             |          |
| G1    | AVAILABLE             |          |
| 1     | FOOD LION             | 38,538   |
| 31A   | TJ MAXX               | 25,800   |
| 31B   | CHKD Thrift Store     | 18,700   |
| 31D   | D-BAT                 | 17,935   |
| 31C   | TAYLOR'S DO IT        | 17,026   |
| 6     | RITE AID              | 12,381   |
| 18    | BURN BOOT CAMP        | 5,306    |
| 14    | AJ GATORS             | 4,640    |
| 8     | NORMANS HALLMARK      | 4,200    |
| 2     | FIVE GUYS             | 4,200    |
| 21    | VINO ITALIAN          | 4,000    |
| 7     | CENTER STAGE DANCE    | 4,000    |
| A-OP  | GREEN CLEAN           | 3,906    |
| 11    | MOE'S SOUTHWEST GRILL | 3,000    |
| 3     | MONARCH HAIR CO.      | 2,700    |
| 29    | MUSIC & ARTS CENER    | 2,600    |
| 20    | IVY REHAB             | 2,485    |
| B-OP  | TRUIST BANK           | 2,356    |
| E-OP  | PNC BANK              | 2,262    |
| 5     | Relax The Feet        | 1,800    |
| 22    | Endless Nails         | 1,490    |
| 26    | PAPA JOHN'S PIZZA     | 1,440    |
| 25    | Fairfield Flowers     | 1,440    |
| 24    | Chi Chop              | 1,440    |
| 15A   | AJ GATORS             | 461      |
|       |                       |          |