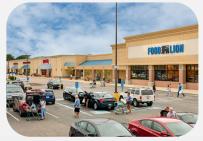

#### **Overview**

- Dominant grocery-anchored neighborhood center with national/ regional tenants including Food Lion and T.J Maxx
- Population of 130,000 within a 3-mile radius with \$90,000 average household income
- Located in Kempsville, the most densely populated submarket of Virginia Beach
- Convenient access to I-64 and I-264
- Highly visible from Kempsville Road (32,000 VPD) and Providence Road (24,500 VPD)

### **Site Plan**

| Suite | Tenant                | GLA (SF) |
|-------|-----------------------|----------|
| G2    | AVAILABLE             |          |
| G1    | AVAILABLE             |          |
| 1     | FOOD LION             | 38,538   |
| 31A   | TJ MAXX               | 25,800   |
| 31B   | CHKD Thrift Store     | 18,700   |
| 31D   | D-BAT                 | 17,935   |
| 31C   | TAYLOR'S DO IT        | 17,026   |
| 6     | RITE AID              | 12,381   |
| 18    | BURN BOOT CAMP        | 5,306    |
| 14    | AJ GATORS             | 4,640    |
| 8     | NORMANS HALLMARK      | 4,200    |
| 2     | FIVE GUYS             | 4,200    |
| 21    | VINO ITALIAN          | 4,000    |
| 7     | CENTER STAGE DANCE    | 4,000    |
| A-OP  | GREEN CLEAN           | 3,906    |
| 11    | MOE'S SOUTHWEST GRILL | 3,000    |
| 3     | MONARCH HAIR CO.      | 2,700    |
| 29    | MUSIC & ARTS CENER    | 2,600    |
| 20    | IVY REHAB             | 2,485    |
| B-OP  | TRUIST BANK           | 2,356    |
| E-OP  | PNC BANK              | 2,262    |
| 5     | Relax The Feet        | 1,800    |
| 22    | Endless Nails         | 1,490    |
| 26    | PAPA JOHN'S PIZZA     | 1,440    |
| 25    | Fairfield Flowers     | 1,440    |
| 24    | Chi Chop              | 1,440    |
| 15A   | AJ GATORS             | 461      |
|       |                       |          |