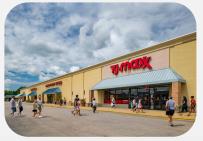

#### **Overview**

- Dominant grocery-anchored neighborhood center with national/ regional tenants including Food Lion and T.J Maxx
- Population of 130,000 within a 3-mile radius with \$90,000 average household income
- Located in Kempsville, the most densely populated submarket of Virginia Beach
- Convenient access to I-64 and I-264
- Highly visible from Kempsville Road (32,000 VPD) and Providence Road (24,500 VPD)

### **Site Plan**

| Suite | Tenant                | GLA (SF) |
|-------|-----------------------|----------|
| G2    | AVAILABLE             |          |
| G1    | AVAILABLE             |          |
| 1     | FOOD LION             | 38,538   |
| 31A   | TJ MAXX               | 25,800   |
| 31B   | CHKD Thrift Store     | 18,700   |
| 31D   | D-BAT                 | 17,935   |
| 31C   | TAYLOR'S DO IT        | 17,026   |
| 6     | RITE AID              | 12,381   |
| 18    | BURN BOOT CAMP        | 5,306    |
| 14    | AJ GATORS             | 4,640    |
| 8     | NORMANS HALLMARK      | 4,200    |
| 2     | FIVE GUYS             | 4,200    |
| 21    | VINO ITALIAN          | 4,000    |
| 7     | CENTER STAGE DANCE    | 4,000    |
| A-OP  | GREEN CLEAN           | 3,906    |
| 11    | MOE'S SOUTHWEST GRILL | 3,000    |
| 3     | MONARCH HAIR CO.      | 2,700    |
| 29    | MUSIC & ARTS CENER    | 2,600    |
| 20    | IVY REHAB             | 2,485    |
| B-OP  | TRUIST BANK           | 2,356    |
| E-OP  | PNC BANK              | 2,262    |
| 5     | Relax The Feet        | 1,800    |
| 22    | Endless Nails         | 1,490    |
| 26    | PAPA JOHN'S PIZZA     | 1,440    |
| 25    | Fairfield Flowers     | 1,440    |
| 24    | Chi Chop              | 1,440    |
| 15A   | AJ GATORS             | 461      |
|       |                       |          |