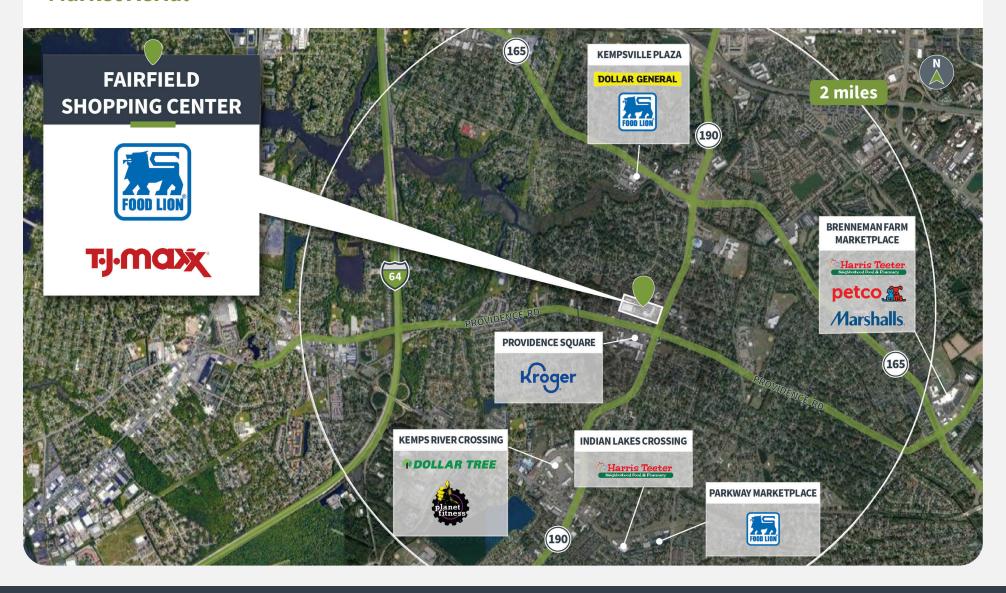

#### **Market Aerial**

5424 FAIRFIELD SHOPPING CENTER | VIRGINIA BEACH, VA 23464