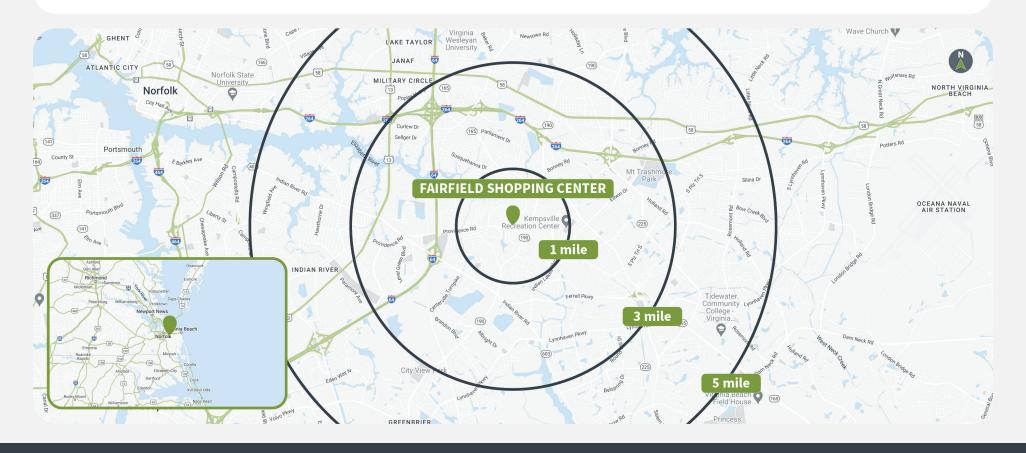

#### **Tenant Mix**

5424 FAIRFIELD SHOPPING CENTER | VIRGINIA BEACH, VA 23464

Demographics Source: Creditntell, 2024.

|         | Population | <b>Daytime Population</b> | Households | Avg. HH Income | Med. HH Income |  |
|---------|------------|---------------------------|------------|----------------|----------------|--|
| 1 MILE  | 15,238     | 15,406                    | 5,528      | \$109,742      | \$93,380       |  |
| 3 MILES | 126,250    | 146,854                   | 47,716     | \$95,567       | \$83,454       |  |
| 5 MILES | 317,890    | 328,735                   | 118,974    | \$92,197       | \$79,327       |  |