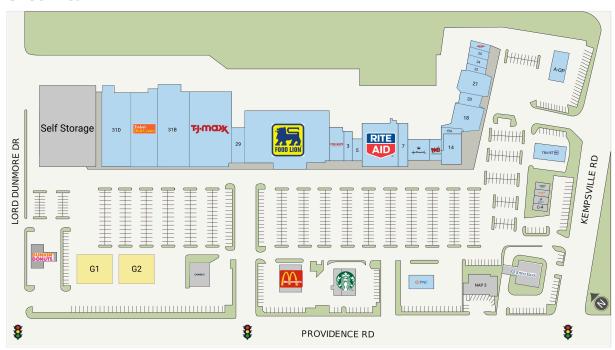

### **Site Plan**

| Suite | Tenant                | GLA (SF) |
|-------|-----------------------|----------|
| G2    | AVAILABLE             |          |
| G1    | AVAILABLE             |          |
| 1     | FOOD LION             | 38,538   |
| 31A   | TJ MAXX               | 25,800   |
| 31B   | CHKD Thrift Store     | 18,700   |
| 31D   | D-BAT                 | 17,935   |
| 31C   | TAYLOR'S DO IT        | 17,026   |
| 6     | RITE AID              | 12,381   |
| 18    | BURN BOOT CAMP        | 5,306    |
| 14    | AJ GATORS             | 4,640    |
| 8     | NORMANS HALLMARK      | 4,200    |
| 2     | FIVE GUYS             | 4,200    |
| 21    | VINO ITALIAN          | 4,000    |
| 7     | CENTER STAGE DANCE    | 4,000    |
| A-OP  | GREEN CLEAN           | 3,906    |
| 11    | MOE'S SOUTHWEST GRILL | 3,000    |
| 3     | MONARCH HAIR CO.      | 2,700    |
| 29    | MUSIC & ARTS CENER    | 2,600    |
| 20    | IVY REHAB             | 2,485    |
| B-OP  | TRUIST BANK           | 2,356    |
| E-OP  | PNC BANK              | 2,262    |
| 5     | Relax The Feet        | 1,800    |
| 22    | Endless Nails         | 1,490    |
| 26    | PAPA JOHN'S PIZZA     | 1,440    |
| 25    | Fairfield Flowers     | 1,440    |
| 24    | Chi Chop              | 1,440    |
| 15A   | AJ GATORS             | 461      |
|       |                       |          |