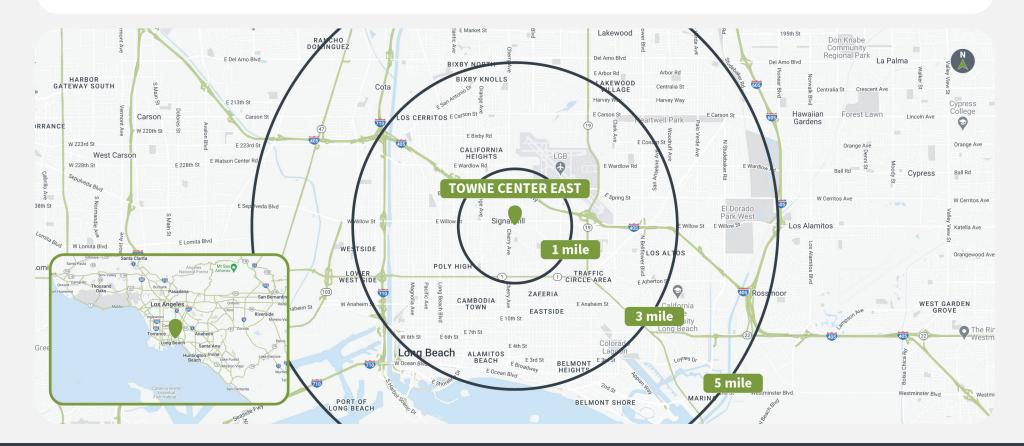

### Demographics

Source: Advan, 2024.

|         | Population | <b>Daytime Population</b> | Households | Avg. HH Income | Med. HH Income |
|---------|------------|---------------------------|------------|----------------|----------------|
| 1 MILE  | 20,556     | 22,874                    | 6,513      | \$90,460       | \$74,162       |
| 3 MILES | 295,316    | 324,685                   | 107,525    | \$96,000       | \$77,524       |
| 5 MILES | 526,248    | 588,441                   | 186,878    | \$104,795      | \$85,771       |

### **Market Aerial**

For more information, contact: Tommy Gibbs | 562-580-4153 | tgibbs@performproperties.com

2450 CHERRY AVENUE | SIGNAL HILL, CA 90755