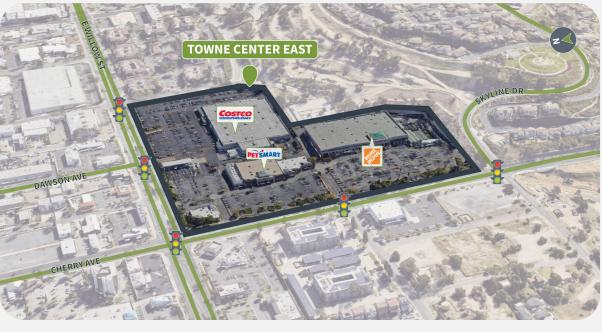

#### **Overview**

- Prominent high-performing center anchored by Costco, Home Depot and Petsmart
- Surrounded by dense population of 303,00+ with an average household income of \$101,000+ within 3 miles
- Positioned at one of the major intersections for trade at Willow St. & Cherry Ave with a combined 76,000+ VPD
- Close proximity to Long Beach Airport and 405 freeway

#### Site Plan 8 COSTCO FUEL 9 Garden Center 3 5 PETSMART E WILLOW STREET SKYLINE DRIVE 9 P -Ð 42 40 $\square$ $\rightarrow$ $\rightarrow$ $\rightarrow$ $\rightarrow$ $\mathcal{I}$ 8 8 8 CHERRY AVENUE