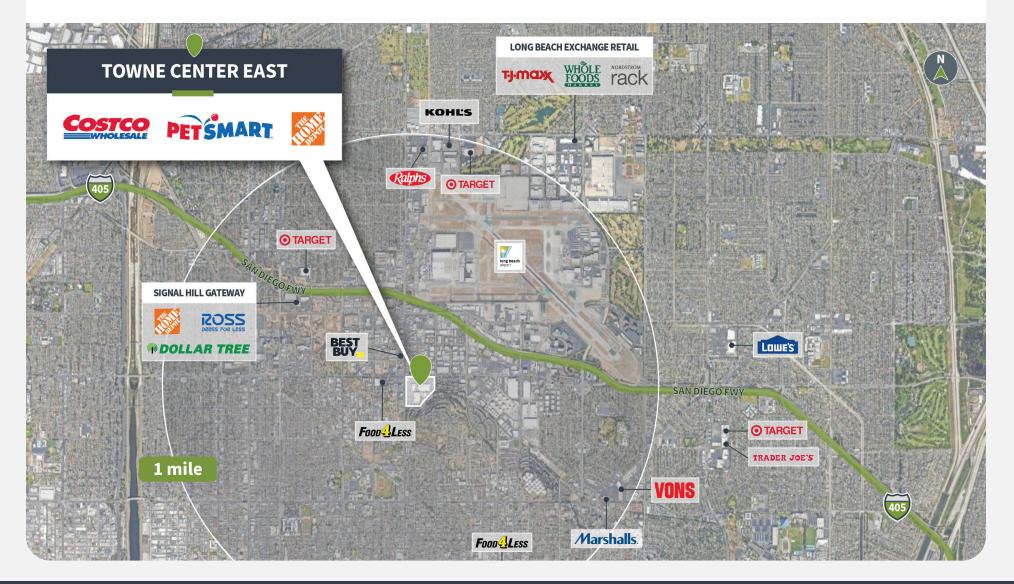

### **Market Aerial**

For more information, contact: Tommy Gibbs | 562-580-4153 | tgibbs@performproperties.com

2450 CHERRY AVENUE | SIGNAL HILL, CA 90755