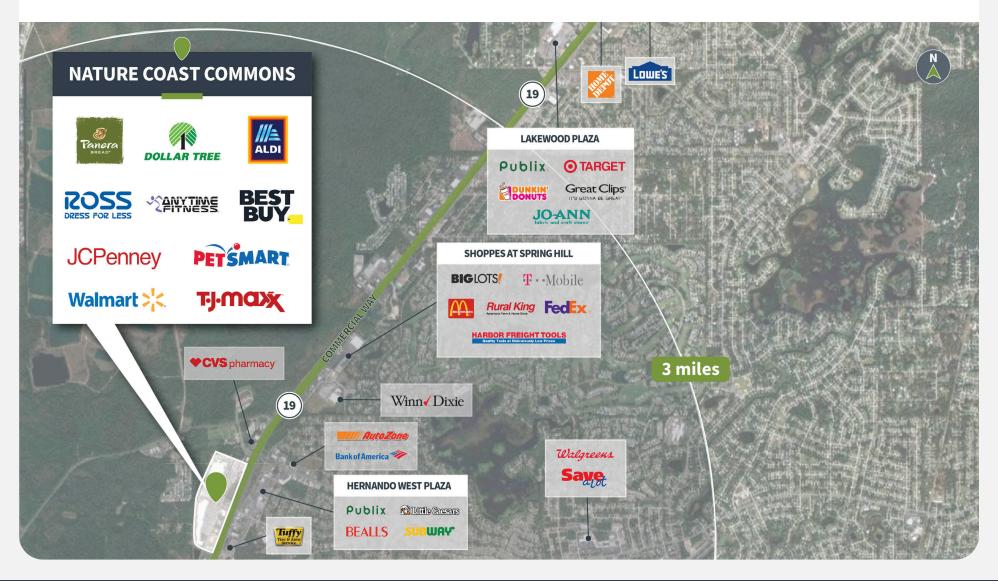

ars is predicted to increase 42.4%

#### **Tenant Mix**



**JCPenney** 

















1253-1437 WENDY COURT | SPRING HILL, FL 34607



## **Demographics**

Source: Creditntell, 2024. View more demographics **here** 

|         | Population | <b>Daytime Population</b> | Households | Avg. HH Income | Med. HH Income |
|---------|------------|---------------------------|------------|----------------|----------------|
| 1 MILE  | 3,181      | 2,302                     | 1,257      | \$50,388       | \$41,982       |
| 3 MILES | 26,381     | 22,915                    | 12,334     | \$60,498       | \$48,430       |
| 5 MILES | 58,572     | 45,690                    | 25,919     | \$62,475       | \$50,892       |



1253-1437 WENDY COURT | SPRING HILL, FL 34607



## **Competition Aerial**



1253-1437 WENDY COURT | SPRING HILL, FL 34607



#### **Site Plan**



| Suite | Tenant               | GLA (SF) |
|-------|----------------------|----------|
| PAD1  | AVAILABLE            | 5,000    |
| 236   | AVAILABLE            | 1,708    |
| PAD   | AVAILABLE            |          |
| PAD   | AVAILABLE            |          |
| U-300 | WALMART (NAP)        | 202,027  |
| U-170 | J.C.PENNEY (NAP)     | 105,387  |
| 155   | BEST BUY             | 30,183   |
| 165   | ROSS DRESS FOR LESS  | 27,683   |
| 160A  | TJ MAXX              | 22,555   |
| 100   | ALDI                 | 20,640   |
| 145   | PETSMART             | 20,096   |
| 160   | SHOE STATION         | 19,302   |
| 150   | FIVE BELOW           | 15,000   |
| 130   | HOME CENTRIC         | 13,518   |
| 120   | WEST MARINE