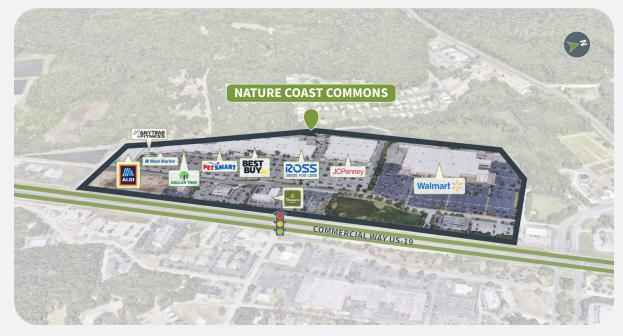

#### **Overview**

- Spring Hill's Dominant Power Center with Anchor Tenants including Ross Dress for Less, TJ Maxx, Best Buy, PetSmart, Walmart, West Marine, JCPenney, Aldi, Home Centric, and Dollar Tree
- Excellent visibility and access to US Hwy.
   19 (primary retail corridor) with traffic counts of 43,000+ VPD
- Job growth in Spring Hill over the next 10 years is predicted to increase 42.4%

#### **Tenant Mix**

**JCPenney** 

1253-1437 WENDY COURT | SPRING HILL, FL 34607

#### **Site Plan**

| Suite | Tenant               | GLA (SF) |
|-------|----------------------|----------|
| PAD1  | AVAILABLE            | 5,000    |
| 236   | AVAILABLE            | 1,708    |
| PAD   | AVAILABLE            |          |
| PAD   | AVAILABLE            |          |
| U-300 | WALMART (NAP)        | 202,027  |
| U-170 | J.C.PENNEY (NAP)     | 105,387  |
| 155   | BEST BUY             | 30,183   |
| 165   | ROSS DRESS FOR LESS  | 27,683   |
| 160A  | TJ MAXX              | 22,555   |
| 100   | ALDI                 | 20,640   |
| 145   | PETSMART             | 20,096   |
| 160   | SHOE STATION         | 19,302   |
| 150   | FIVE BELOW           | 15,000   |
| 130   | HOME CENTRIC         | 13,518   |
| 120   | WEST MARINE          | 10,268   |
| U-220 | CRACKER BARREL (NAP) | 10,062   |
| 125   | DOLLAR TREE          | 9,000    |
| 140   | DAVID'S BRIDAL       | 5,998    |
| 215   | WELLS FARGO          | 5,733    |
| 114   | ANYTIME FITNESS      | 5,393    |
| 234   | PANERA BREAD         | 4,730    |
| 232   | BRIGHT NOW! DENTAL   | 4,016    |
| U-400 | 7-ELEVEN (NAP)       | 3,010    |
| 112   | SPA 1 NAILS          | 2,208    |
| 230   | VERIZON WIRELESS     | 1,815    |
| 240   | GNC                  | 1,522    |
| 118   | SALLY BEAUTY SUPPLY  | 1,400    |
| 110   | BLOWN AWAY HAIR LOUN | 1,174    |
| 238   | REGIS CORP           | 1,161    |
| 210   | TWISTEE TREAT        | 700      |