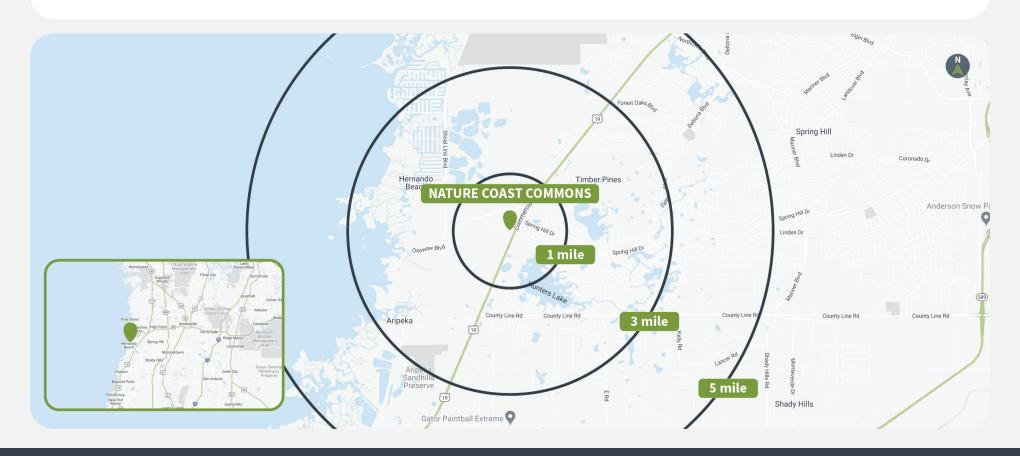

## **Demographics**

Source: Creditntell, 2024. View more demographics **here** 

|         | Population | <b>Daytime Population</b> | Households | Avg. HH Income | Med. HH Income |
|---------|------------|---------------------------|------------|----------------|----------------|
| 1 MILE  | 3,181      | 2,302                     | 1,257      | \$50,388       | \$41,982       |
| 3 MILES | 26,381     | 22,915                    | 12,334     | \$60,498       | \$48,430       |
| 5 MILES | 58,572     | 45,690                    | 25,919     | \$62,475       | \$50,892       |