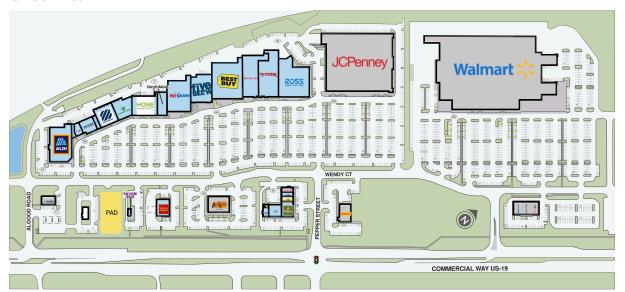

#### **Site Plan**

| Suite | Tenant               | GLA (SF) |
|-------|----------------------|----------|
| PAD1  | AVAILABLE            | 5,000    |
| 236   | AVAILABLE            | 1,708    |
| PAD   | AVAILABLE            |          |
| PAD   | AVAILABLE            |          |
| U-300 | WALMART (NAP)        | 202,027  |
| U-170 | J.C.PENNEY (NAP)     | 105,387  |
| 155   | BEST BUY             | 30,183   |
| 165   | ROSS DRESS FOR LESS  | 27,683   |
| 160A  | TJ MAXX              | 22,555   |
| 100   | ALDI                 | 20,640   |
| 145   | PETSMART             | 20,096   |
| 160   | SHOE STATION         | 19,302   |
| 150   | FIVE BELOW           | 15,000   |
| 130   | HOME CENTRIC         | 13,518   |
| 120   | WEST MARINE          | 10,268   |
| U-220 | CRACKER BARREL (NAP) | 10,062   |
| 125   | DOLLAR TREE          | 9,000    |
| 140   | DAVID'S BRIDAL       | 5,998    |
| 215   | WELLS FARGO          | 5,733    |
| 114   | ANYTIME FITNESS      | 5,393    |
| 234   | PANERA BREAD         | 4,730    |
| 232   | BRIGHT NOW! DENTAL   | 4,016    |
| U-400 | 7-ELEVEN (NAP)       | 3,010    |
| 112   | SPA 1 NAILS          | 2,208    |
| 230   | VERIZON WIRELESS     | 1,815    |
| 240   | GNC                  | 1,522    |
| 118   | SALLY BEAUTY SUPPLY  | 1,400    |
| 110   | BLOWN AWAY HAIR LOUN | 1,174    |
| 238   | REGIS CORP           | 1,161    |
| 210   | TWISTEE TREAT        | 700      |