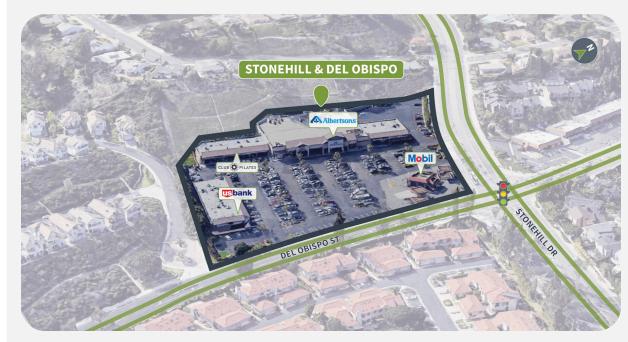

### **Competition Aerial**

33601 DEL OBISPO STREET | DANA POINT, CA 92629

#### **Site Plan**

| Suite | Tenant                  | GLA (SF) |
|-------|-------------------------|----------|
| 10    | AVAILABLE               | 1,505    |
| 13    | ALBERTSONS              | 26,832   |
| 16    | CASANOVA RISTORANTE     | 3,200    |
| 11    | PACIFIC DENTAL SERVICES | 2,800    |
| 5     | LUPE'S MEXICAN EATERY   | 2,338    |
| 1     | US BANK                 | 2,200    |
| 14    | THE BAGEL SHACK         | 1,760    |
| 9     | CLUB PILATES            | 1,505    |
| 18    | MOBIL                   | 1,500    |
| 15    | SUPERCUTS               | 1,440    |
| 8     | DANA POINT CLEANERS     | 1,400    |
| 7     | TOP NAILS BEAUTY        | 1,382    |
| 6     | MEACHUM DENTAL          | 1,375    |
| 3     | DIPPITY DONUTS          | 1,265    |
| 4     | FLIPPIN' PIZZA          | 1,238    |
| 2     | BASKIN ROBBINS          | 935      |