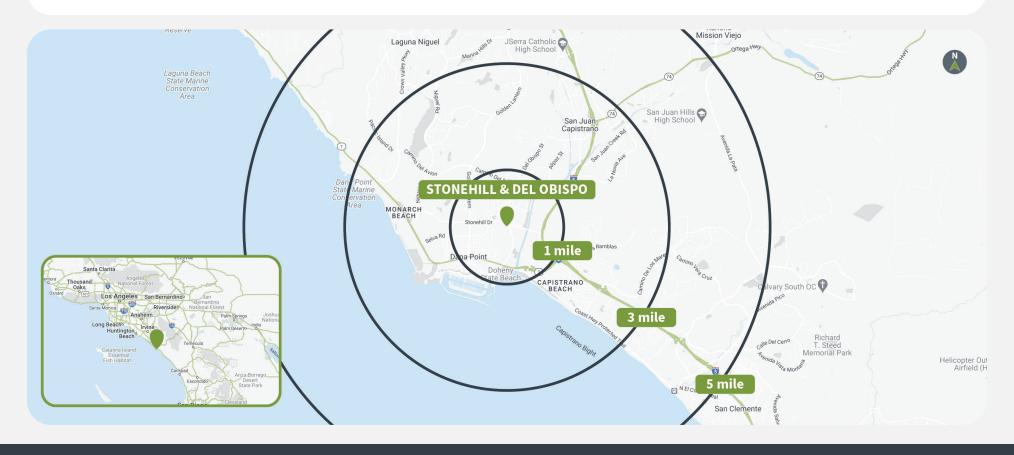

## **Demographics**

Source: Creditntell, 2024. View more demographics here

|         | Population | <b>Daytime Population</b> | Households | Avg. HH Income | Med. HH Income |
|---------|------------|---------------------------|------------|----------------|----------------|
| 1 MILE  | 16,191     | 10,642                    | 6,607      | \$140,696      | \$110,545      |
| 3 MILES | 79,996     | 77,149                    | 31,268     | \$167,441      | \$126,274      |
| 5 MILES | 153,490    | 133,836                   | 58,607     | \$172,101      | \$129,559      |