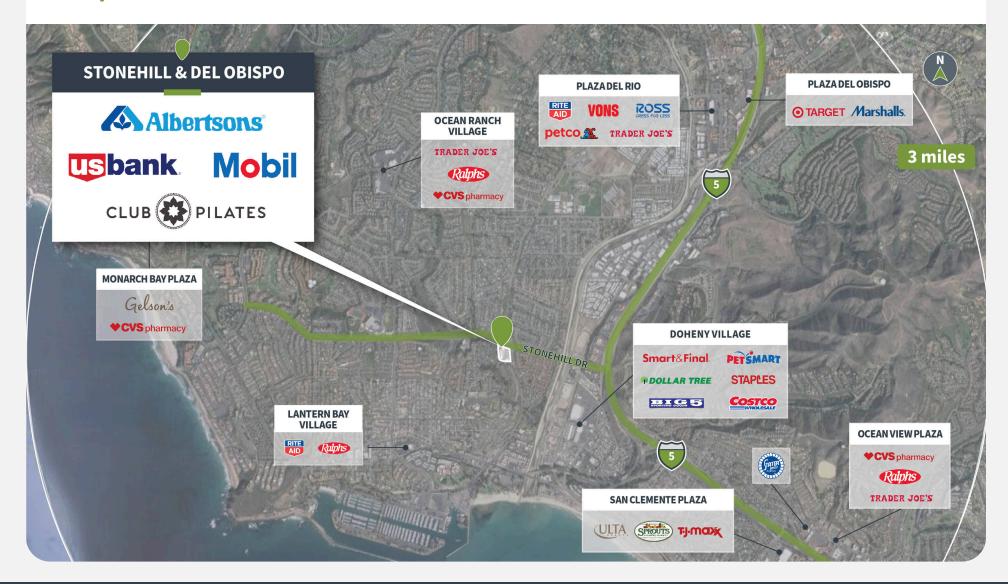

Capistrano, both significant tourist destinations

#### **Tenant Mix**





















33601 DEL OBISPO STREET | DANA POINT, CA 92629



## **Demographics**

Source: Creditntell, 2024. View more demographics here

|         | Population | <b>Daytime Population</b> | Households | Avg. HH Income | Med. HH Income |
|---------|------------|---------------------------|------------|----------------|----------------|
| 1 MILE  | 16,191     | 10,642                    | 6,607      | \$140,696      | \$110,545      |
| 3 MILES | 79,996     | 77,149                    | 31,268     | \$167,441      | \$126,274      |
| 5 MILES | 153,490    | 133,836                   | 58,607     | \$172,101      | \$129,559      |



33601 DEL OBISPO STREET | DANA POINT, CA 92629



### **Competition Aerial**



33601 DEL OBISPO STREET | DANA POINT, CA 92629



#### **Site Plan**



| Suite | Tenant                  | GLA (SF) |
|-------|-------------------------|----------|
| 10    | AVAILABLE               | 1,505    |
| 13    | ALBERTSONS              | 26,832   |
| 16    | CASANOVA RISTORANTE     | 3,200    |
| 11    | PACIFIC DENTAL SERVICES | 2,800    |
| 5     | LUPE'S MEXICAN EATERY   | 2,338    |
| 1     | US BANK                 | 2,200    |
| 14    | THE BAGEL SHACK         | 1,760    |
| 9     | CLUB PILATES            | 1,505    |
| 18    | MOBIL                   | 1,500    |
| 15    | SUPERCUTS               | 1,440    |
| 8     | DANA POINT CLEANERS     | 1,400    |
| 7     | TOP NAILS BEAUTY        | 1,382    |
| 6     | MEACHUM DENTAL          | 1,375    |
| 3     | DIPPITY DON