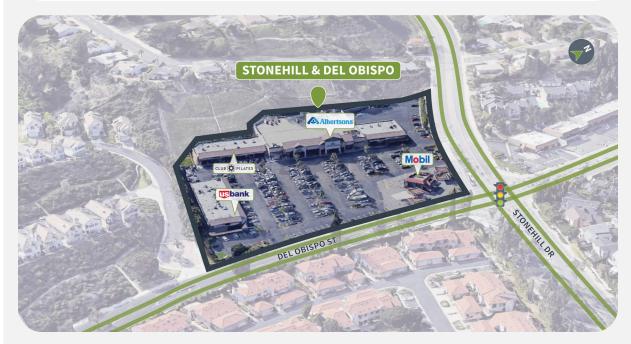

33601 DEL OBISPO STREET | DANA POINT, CA 92629



### **Property Details**

Owned GLA 52,675 SF **Availability** 1 Suite | 1,505 SF

#### **Parking Spaces**

245

#### **Overview**

- Anchored by Albertsons and conveniently located directly off of the I-5 Freeway and Stonehill Drive
- Center serves the extremely affluent and well-educated residents in the surrounding coastal cities
- Surrounded by a population of 157,000+ with an average household income of \$147,000+ within 5 miles
- Averages over 50,000 VPD for Stonehill & Del Obispo
- Close proximity to the Dana Point Harbor and San Juan Capistrano, both significant tourist destinations

#### **Tenant Mix**





















33601 DEL OBISPO STREET | DANA POINT, CA 92629



## **Demographics**

Source: Creditntell, 2024. View more demographics here

|         | Population | <b>Daytime Population</b> | Households | Avg. HH Income | Med. HH Income |
|---------|------------|---------------------------|------------|----------------|----------------|
| 1 MILE  | 16,191     | 10,642                    | 6,607      | \$140,696      | \$110,545      |
| 3 MILES | 79,996     | 77,149                    | 31,268     | \$167,441      | \$126,274      |
| 5 MILES | 153,490    | 133,836                   | 58,607     | \$172,101      | \$129,559      |



33601 DEL OBISPO STREET | DANA POINT, CA 92629



### **Competition Aerial**



33601 DEL OBISPO STREET | DANA POINT, CA 92629



#### **Site Plan**



| Suite |