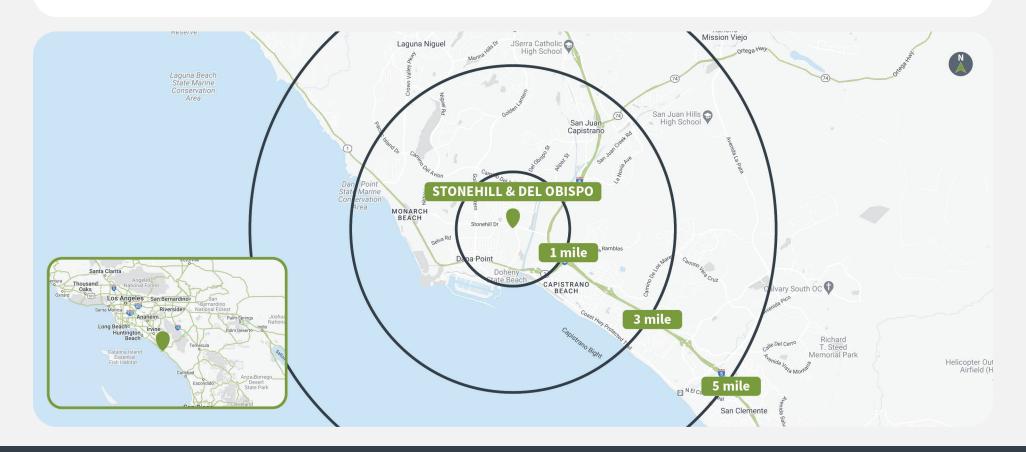

#### **Overview**

- Anchored by Albertsons and conveniently located directly off of the I-5 Freeway and Stonehill Drive
- Center serves the extremely affluent and well-educated residents in the surrounding coastal cities
- Surrounded by a population of 157,000+ with an average household income of \$147,000+ within 5 miles
- Averages over 50,000 VPD for Stonehill & Del Obispo
- Close proximity to the Dana Point Harbor and San Juan Capistrano, both significant tourist destinations

## **Demographics**

Source: Creditntell, 2024. View more demographics here

|         | Population | <b>Daytime Population</b> | Households | Avg. HH Income | Med. HH Income |
|---------|------------|---------------------------|------------|----------------|----------------|
| 1 MILE  | 16,191     | 10,642                    | 6,607      | \$140,696      | \$110,545      |
| 3 MILES | 79,996     | 77,149                    | 31,268     | \$167,441      | \$126,274      |
| 5 MILES | 153,490    | 133,836                   | 58,607     | \$172,101      | \$129,559      |