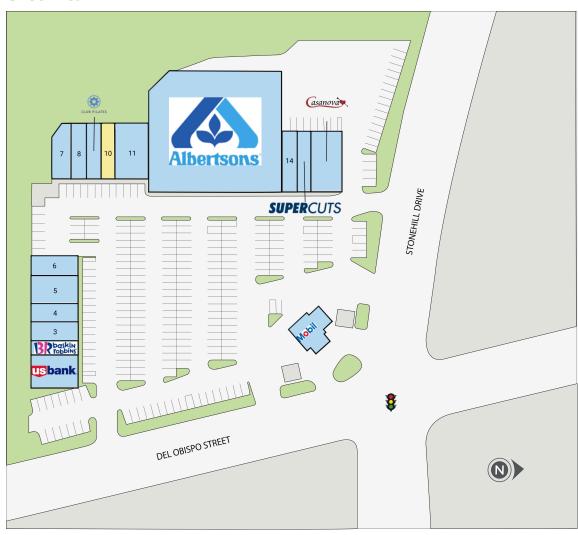

#### **Site Plan**

| Suite | Tenant                  | GLA (SF) |
|-------|-------------------------|----------|
| 10    | AVAILABLE               | 1,505    |
| 13    | ALBERTSONS              | 26,832   |
| 16    | CASANOVA RISTORANTE     | 3,200    |
| 11    | PACIFIC DENTAL SERVICES | 2,800    |
| 5     | LUPE'S MEXICAN EATERY   | 2,338    |
| 1     | US BANK                 | 2,200    |
| 14    | THE BAGEL SHACK         | 1,760    |
| 9     | CLUB PILATES            | 1,505    |
| 18    | MOBIL                   | 1,500    |
| 15    | SUPERCUTS               | 1,440    |
| 8     | DANA POINT CLEANERS     | 1,400    |
| 7     | TOP NAILS BEAUTY        | 1,382    |
| 6     | MEACHUM DENTAL          | 1,375    |
| 3     | DIPPITY DONUTS          | 1,265    |
| 4     | FLIPPIN' PIZZA          | 1,238    |
| 2     | BASKIN ROBBINS          | 935      |