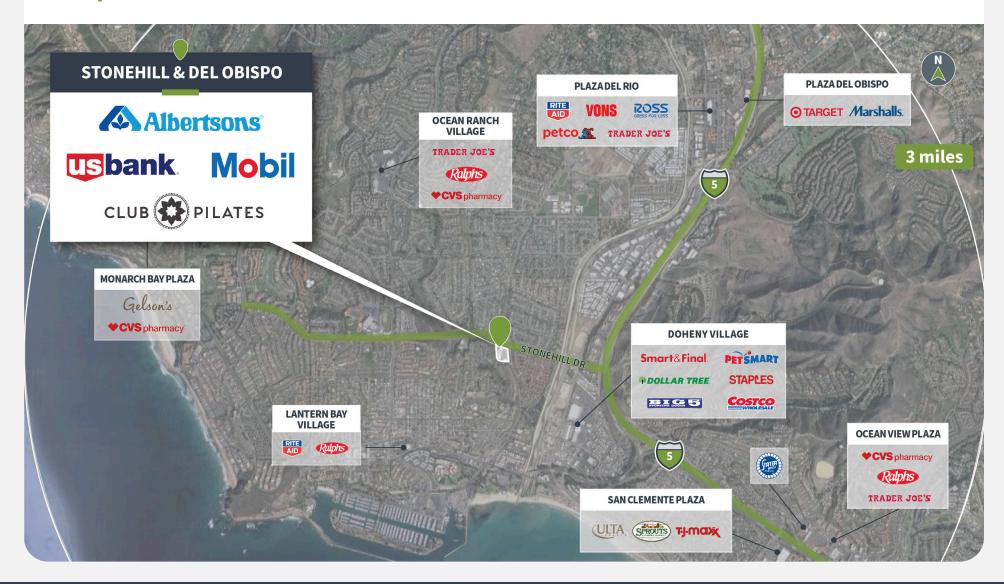

Capistrano, both significant tourist destinations

#### **Tenant Mix**





















33601 DEL OBISPO STREET | DANA POINT, CA 92629



## **Demographics**

Source: Creditntell, 2024. View more demographics here

|         | Population | <b>Daytime Population</b> | Households | Avg. HH Income | Med. HH Income |
|---------|------------|---------------------------|------------|----------------|----------------|
| 1 MILE  | 16,191     | 10,642                    | 6,607      | \$140,696      | \$110,545      |
| 3 MILES | 79,996     | 77,149                    | 31,268     | \$167,441      | \$126,274      |
| 5 MILES | 153,490    | 133,836                   | 58,607     | \$172,101      | \$129,559      |



33601 DEL OBISPO STREET | DANA POINT, CA 92629



### **Competition Aerial**



33601 DEL OBISPO STREET | DANA POINT, CA 92629



#### **Site Plan**



| Suite | Tenant                  | GLA (SF) |
|-------|-------------------------|----------|
| 10    | AVAILABLE               | 1,505    |
| 13    | ALBERTSONS              | 26,832   |
| 16    | CASANOVA RISTORANTE     | 3,200    |
| 11    | PACIFIC DENTAL SERVICES | 2,800    |
| 5     | LUPE'S MEXICAN EATERY   | 2,338    |
| 1     | US BANK                 | 2,200    |
| 14    | THE BAGEL SHACK         | 1,760    |
| 9     | CLUB PILATES            | 1,505    |
| 18    | MOBIL                   | 1,500    |
| 15    | SUPERCUTS               | 1,440    |
| 8     | DANA POINT CLEANERS     | 1,400    |
| 7     | TOP NAILS BEAUTY        | 1,382    |
| 6     | MEACHUM DENTAL          | 1,375    |
| 3     | DIPPITY DON