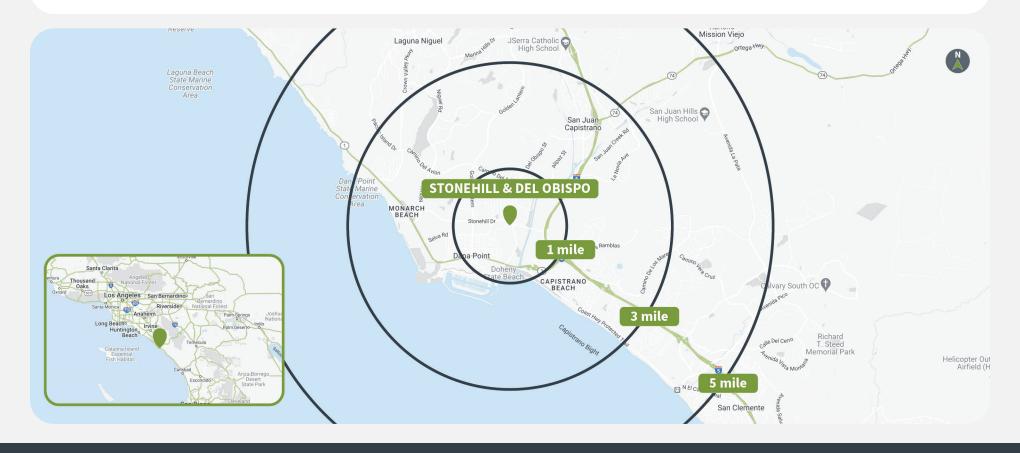

#### **Overview**

- Anchored by Albertsons and conveniently located directly off of the I-5 Freeway and Stonehill Drive
- Center serves the extremely affluent and well-educated residents in the surrounding coastal cities
- Surrounded by a population of 157,000+ with an average household income of \$147,000+ within 5 miles
- Averages over 50,000 VPD for Stonehill & Del Obispo
- Close proximity to the Dana Point Harbor and San Juan Capistrano, both significant tourist destinations

#### **Tenant Mix**

33601 DEL OBISPO STREET | DANA POINT, CA 92629

Perform Properties

FORMERLY SHOPCORE PROPERTIES | ROIC

Demographics Source: Advan, 2024.

|         | Population | <b>Daytime Population</b> | Households | Avg. HH Income | Med. HH Income |
|---------|------------|---------------------------|------------|----------------|----------------|
| 1 MILE  | 16,191     | 10,642                    | 6,607      | \$140,696      | \$110,545      |
| 3 MILES | 79,996     | 77,149                    | 31,268     | \$167,441      | \$126,274      |
| 5 MILES | 153,490    | 133,836                   | 58,607     | \$172,101      | \$129,559      |