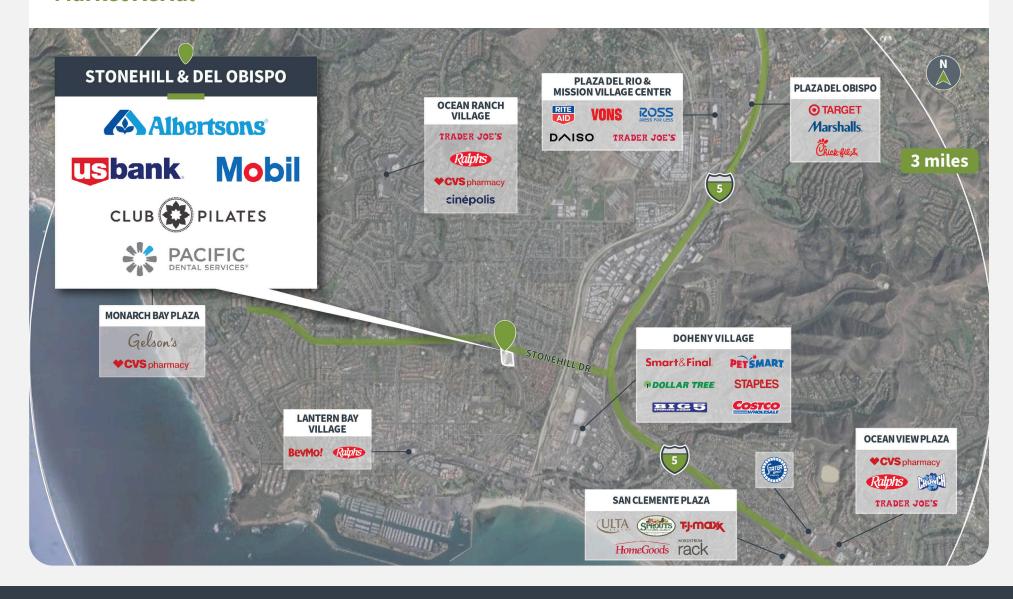

Mix**





















33601 DEL OBISPO STREET | DANA POINT, CA 92629

Perform Properties

FORMERLY SHOPCORE PROPERTIES | ROIC

Demographics Source: Advan, 2024.

|         | Population | <b>Daytime Population</b> | Households | Avg. HH Income | Med. HH Income |
|---------|------------|---------------------------|------------|----------------|----------------|
| 1 MILE  | 16,191     | 10,642                    | 6,607      | \$140,696      | \$110,545      |
| 3 MILES | 79,996     | 77,149                    | 31,268     | \$167,441      | \$126,274      |
| 5 MILES | 153,490    | 133,836                   | 58,607     | \$172,101      | \$129,559      |



33601 DEL OBISPO STREET | DANA POINT, CA 92629

Perform Properties

FORMERLY SHOPCORE PROPERTIES | ROICE

#### **Market Aerial**



33601 DEL OBISPO STREET | DANA POINT, CA 92629

### Perform Properties FORMERLY SHOPCORE PROPERTIES | ROIC

### **Site Plan**



| Suite | Tenant                  | GLA (SF) |
|-------|-------------------------|----------|
| 13    | ALBERTSONS              | 26,832   |
| 16    | CASANOVA RISTORANTE     | 3,200    |
| 11    | PACIFIC DENTAL SERVICES | 2,800    |
| 5     | LUPE'S MEXICAN EATERY   | 2,338    |
| 1     | US BANK                 | 2,200    |
| 14    | THE BAGEL SHACK         | 1,760    |
| 9     | CLUB PILATES            | 1,505    |
| 10    | LUNA WOLF BOUTIQUE      | 1,503    |
| 18    | MOBIL                   | 1,500    |
| 15    | SUPERCUTS               | 1,440    |
| 8     | DANA POINT CLEANERS     | 1,400    |
| 7     | TOP NAILS BEAUTY        | 1,382    |
| 6     | M