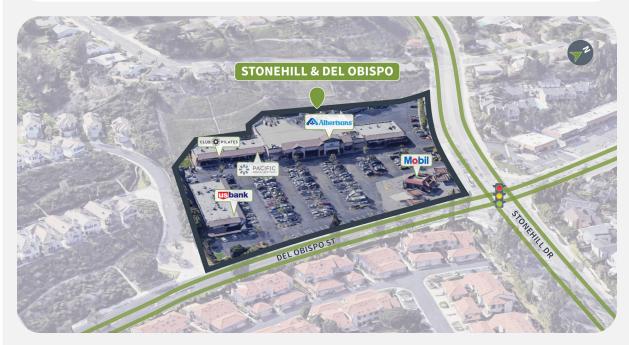

#### **Market Aerial**

33601 DEL OBISPO STREET | DANA POINT, CA 92629

#### **Overview**

- Anchored by Albertsons and conveniently located directly off of the I-5 Freeway and Stonehill Drive
- Center serves the extremely affluent and well-educated residents in the surrounding coastal cities
- Surrounded by a population of 157,000+ with an average household income of \$147,000+ within 5 miles
- Averages over 50,000 VPD for Stonehill & Del Obispo
- Close proximity to the Dana Point Harbor and San Juan Capistrano, both significant tourist destinations