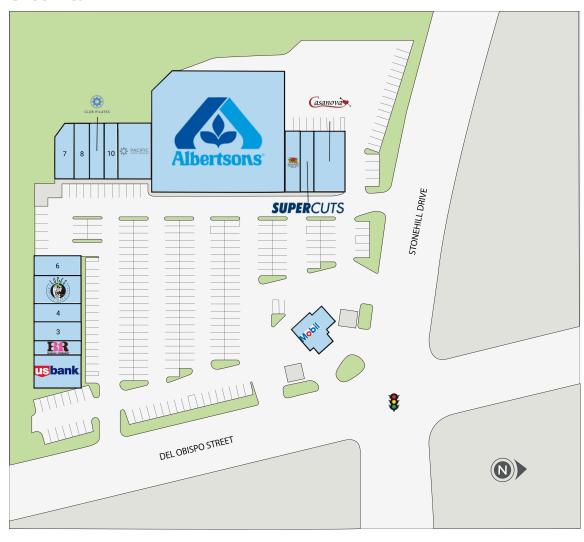

### **Site Plan**

| Suite | Tenant                  | GLA (SF) |
|-------|-------------------------|----------|
| 13    | ALBERTSONS              | 26,832   |
| 16    | CASANOVA RISTORANTE     | 3,200    |
| 11    | PACIFIC DENTAL SERVICES | 2,800    |
| 5     | LUPE'S MEXICAN EATERY   | 2,338    |
| 1     | US BANK                 | 2,200    |
| 14    | THE BAGEL SHACK         | 1,760    |
| 9     | CLUB PILATES            | 1,505    |
| 10    | LUNA WOLF BOUTIQUE      | 1,503    |
| 18    | MOBIL                   | 1,500    |
| 15    | SUPERCUTS               | 1,440    |
| 8     | DANA POINT CLEANERS     | 1,400    |
| 7     | TOP NAILS BEAUTY        | 1,382    |
| 6     | MEACHUM DENTAL          | 1,375    |
| 3     | DIPPITY DONUTS          | 1,265    |
| 4     | FLIPPIN' PIZZA          | 1,238    |
| 2     | BASKIN ROBBINS          | 935      |