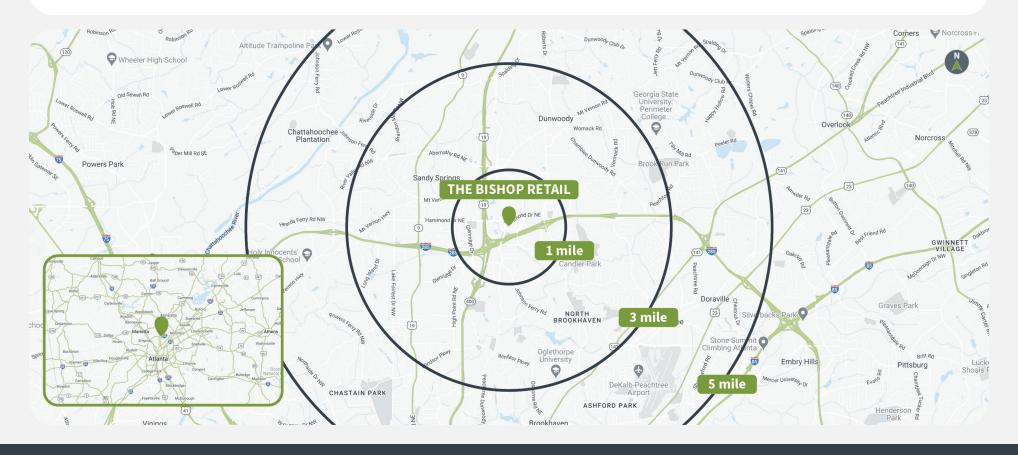

## **Demographics**

Source: Creditntell, 2024. View more demographics **here** 

|        | Population | <b>Daytime Population</b> | Households | Avg. HH Income | Med. HH Income |
|--------|------------|---------------------------|------------|----------------|----------------|
| 1 mile | 11,881     | 43,998                    | 6,218      | \$147,195      | \$111,653      |
| 3 mile | 108,810    | 192,731                   | 50,042     | \$161,486      | \$115,757      |
| 5 mile | 258,353    | 384,102                   | 113,514    | \$172,759      | \$117,477      |