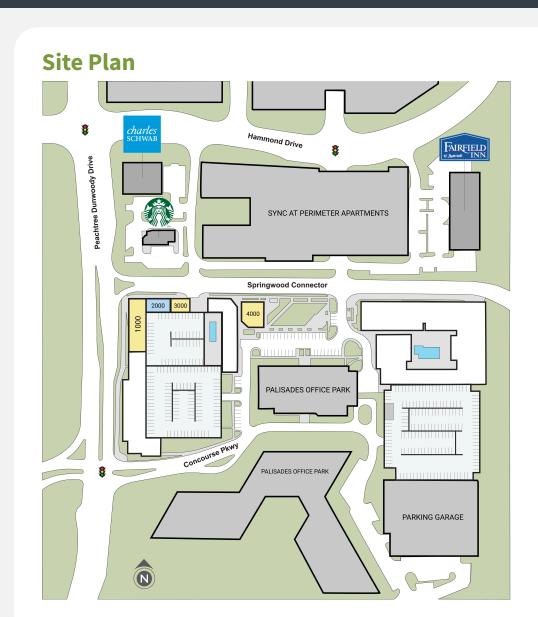

#### **Tenant Mix**

1115 SPRINGWOOD CONNECTOR | SANDY SPRINGS, GA 30328

## **Competition Aerial**

1115 SPRINGWOOD CONNECTOR | SANDY SPRINGS, GA 30328

| Suite | Tenant    | GLA (SF) |
|-------|-----------|----------|
| 4000  | AVAILABLE | 4,000    |
| 1000  | AVAILABLE | 2,800    |
| 3000  | AVAILABLE | 1,650    |
| 2000  | NORIFISH  | 2 050    |