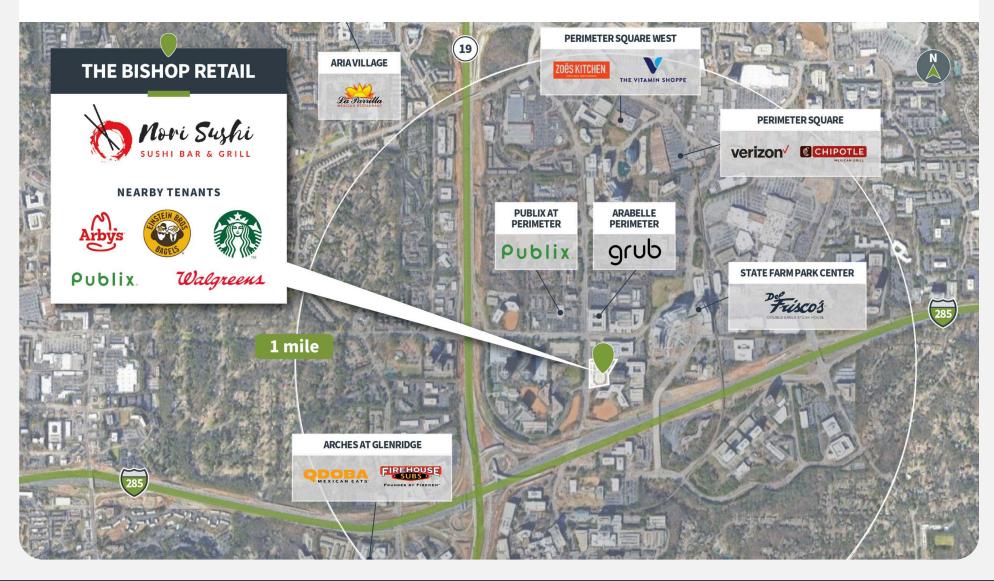

## **Competition Aerial**

1115 SPRINGWOOD CONNECTOR | SANDY SPRINGS, GA 30328

| Suite | Tenant    | GLA (SF) |
|-------|-----------|----------|
| 4000  | AVAILABLE | 4,000    |
| 1000  | AVAILABLE | 2,800    |
| 3000  | AVAILABLE | 1,650    |
| 2000  | NORIFISH  | 2 050    |

#### **Overview**

- Located near the intersection of Peachtree Dunwoody Road (37,034 VPD) and Hammond Drive (34,094 VPD)
- A 5-minute walk from State Farm's new campus with over 8,000 employees onsite
- Neighboring major retailers include Publix, PetsMart, Home Depot, Costco, Target, Dick's, etc.
- Since 2018, 5 apartment complexes have been built within a two-mile radius, consisting of nearly 2,000 units