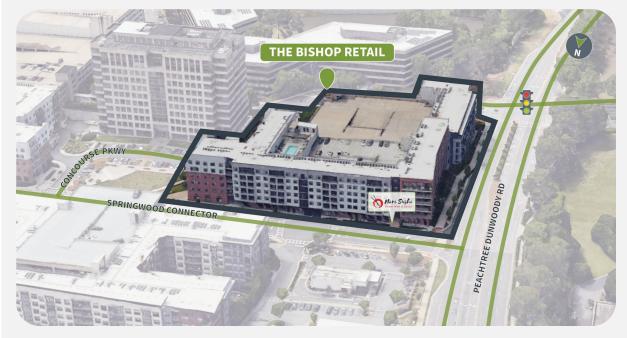

#### **Overview**

- Located near the intersection of Peachtree Dunwoody Road (37,034 VPD) and Hammond Drive (34,094 VPD)
- A 5-minute walk from State Farm's new campus with over 8,000 employees onsite
- Neighboring major retailers include Publix, PetsMart, Home Depot, Costco, Target, Dick's, etc.
- Since 2018, 5 apartment complexes have been built within a two-mile radius, consisting of nearly 2,000 units