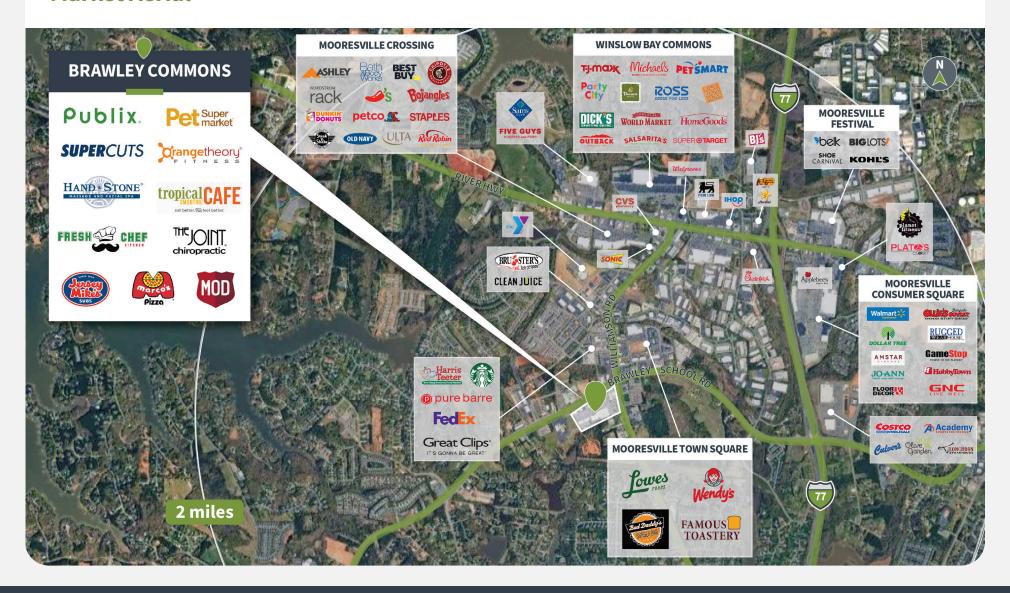

#### **Overview**

- Located at the highly-active intersection of Brawley School & Williamson Road with close access to I-77 & Hwy 150
- Growing trade area consists of high incomes, low vacancy rates, & strong demographics
- Center is in close proximity to Lake Norman and Lowe's Corporate HQ
- National tenants include Orange Theory Fitness, MOD Pizza, Pet Supermarket, Mathnasium, Fresh Chef Kitchen, Hand & Stone, The Joint Chiropractic, Supercuts, and Jersey Mike's

#### **Market Aerial**

631 BRAWLEY SCHOOL ROAD | MOORESVILLE, NC 28117