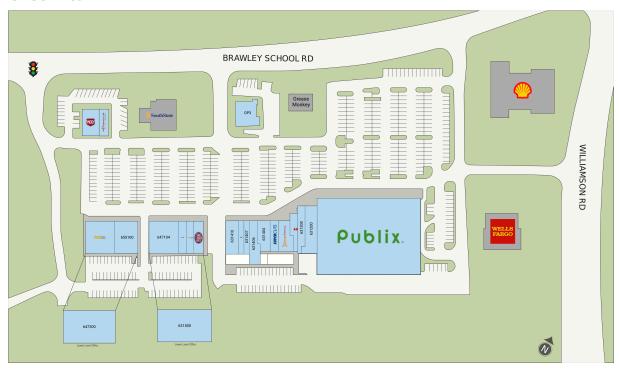

#### Site Plan

| Suite  | Tenant                         | GLA (SF) |
|--------|--------------------------------|----------|
| 631100 | PUBLIX SUPER MARKET            | 49,098   |
| 647200 | Curo Health Services           | 21,000   |
| 655106 | PET SUPERMARKET                | 5,750    |
| 647104 | Highlights Healthcare          | 5,500    |
| 655100 | EL CERRO REYES MEXICAN FOO     | 4,231    |
| 631500 | Curo Health Services           | 4,190    |
| OP3    | FRESH CHEF KITCHENS            | 3,349    |
| 631200 | HAND & STONE MASSAGE & FACIAL  | 3,180    |
| 631404 | CARUSO TABLE 35                | 2,852    |
| 631406 | THE FRESH EGG                  | 2,624    |
| OP4    | MOD PIZZA                      | 2,600    |
| 631410 | Charm Nail Salon               | 2,500    |
| 631401 | ORANGETHEORY FITNESS           | 2,400    |
| 631300 | CHOICE BOX MAIL                | 2,400    |
| 647103 | HOTWORX                        | 1,750    |
| 647100 | JERSEY MIKE'S SUBS             | 1,500    |
| 631400 | MARCOS PIZZA                   | 1,500    |
| OP4-2  | MATHNASIUM                     | 1,354    |
| 647102 | TROPICAL SMOOTHIE CAFE         | 1,250    |
| 631408 | THE JOINT CHIROPRACTIC         | 1,000    |
| 631407 | MICHAELANGELO'S LUXURY WATCHES | 1,000    |
| 631403 | SUPERCUTS                      | 1,000    |