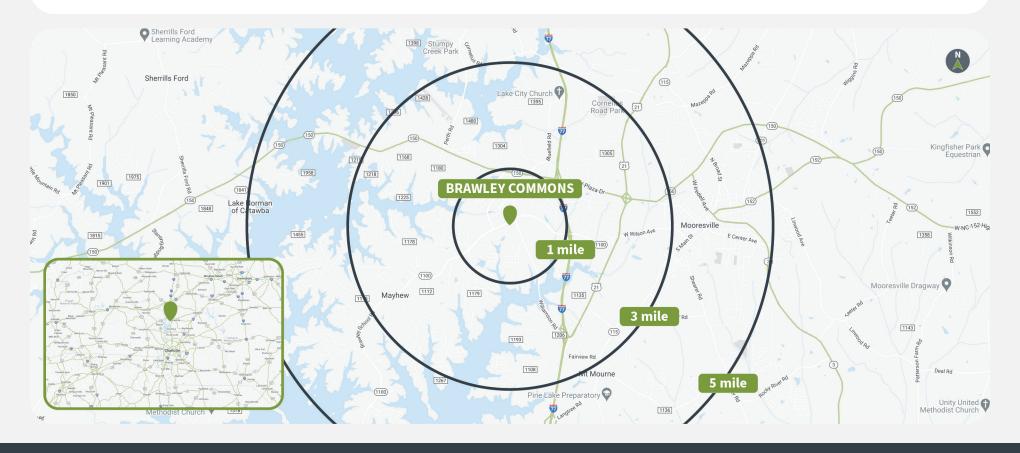

#### **Tenant Mix**

Publix.

Demographics Source: Advan, 2024.

|         | Population | <b>Daytime Population</b> | Households | Avg. HH Income | Med. HH Income |
|---------|------------|---------------------------|------------|----------------|----------------|
| 1 MILE  | 4,791      | 9,895                     | 1,618      | \$130,838      | \$98,251       |
| 3 MILES | 35,084     | 43,023                    | 13,629     | \$114,625      | \$88,145       |
| 5 MILES | 82,346     | 86,884                    | 31,524     | \$126,617      | \$97,152       |