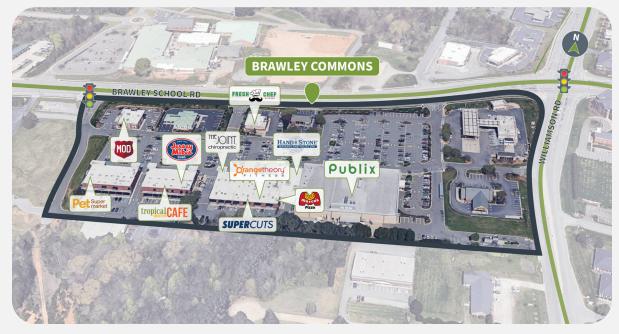

#### **Market Aerial**

631 BRAWLEY SCHOOL ROAD | MOORESVILLE, NC 28117

#### Site Plan

| Suite  | Tenant                         | GLA (SF) |
|--------|--------------------------------|----------|
| 631100 | PUBLIX SUPER MARKET            | 49,098   |
| 647200 | Curo Health Services           | 21,000   |
| 655106 | PET SUPERMARKET                | 5,750    |
| 647104 | Highlights Healthcare          | 5,500    |
| 655100 | EL CERRO REYES MEXICAN FOO     | 4,231    |
| 631500 | Curo Health Services           | 4,190    |
| OP3    | FRESH CHEF KITCHENS            | 3,349    |
| 631200 | HAND & STONE MASSAGE & FACIAL  | 3,180    |
| 631404 | CARUSO TABLE 35                | 2,852    |
| 631406 | THE FRESH EGG                  | 2,624    |
| OP4    | MOD PIZZA                      | 2,600    |
| 631410 | Charm Nail Salon               | 2,500    |
| 631401 | ORANGETHEORY FITNESS           | 2,400    |
| 631300 | CHOICE BOX MAIL                | 2,400    |
| 647103 | HOTWORX                        | 1,750    |
| 647100 | JERSEY MIKE'S SUBS             | 1,500    |
| 631400 | MARCOS PIZZA                   | 1,500    |
| OP4-2  | MATHNASIUM                     | 1,354    |
| 647102 | TROPICAL SMOOTHIE CAFE         | 1,250    |
| 631408 | THE JOINT CHIROPRACTIC         | 1,000    |
| 631407 | MICHAELANGELO'S LUXURY WATCHES | 1,000    |
| 631403 | SUPERCUTS                      | 1,000    |

#### **Overview**

- Located at the highly-active intersection of Brawley School & Williamson Road with close access to I-77 & Hwy 150
- Growing trade area consists of high incomes, low vacancy rates, & strong demographics
- Center is in close proximity to Lake Norman and Lowe's Corporate HQ
- National tenants include Orange Theory Fitness, MOD Pizza, Pet Supermarket, Mathnasium, Fresh Chef Kitchen, Hand & Stone, The Joint Chiropractic, Supercuts, and Jersey Mike's