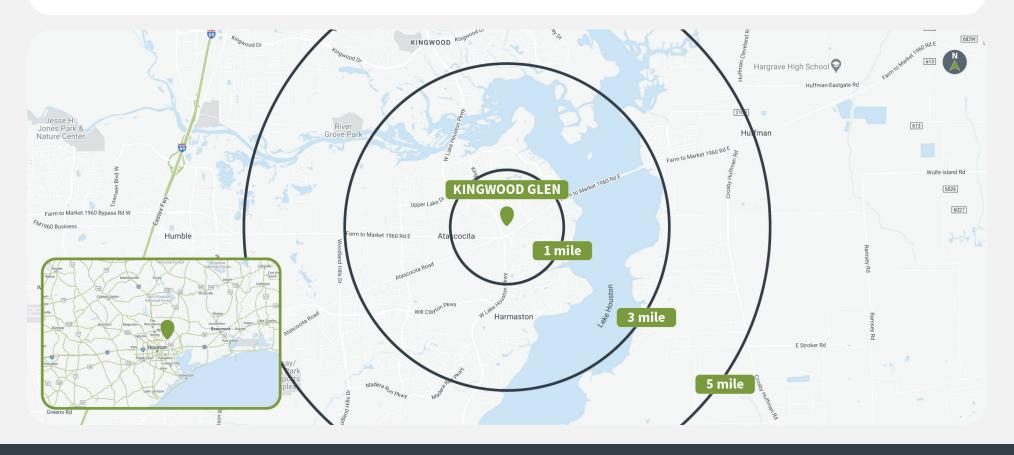

## **Demographics**

Source: Creditntell, 2024. View more demographics **here** 

|         | Population | <b>Daytime Population</b> | Households | Avg. HH Income | Med. HH Income |
|---------|------------|---------------------------|------------|----------------|----------------|
| 1 MILE  | 9,176      | 9,613                     | 3,209      | \$120,175      | \$104,816      |
| 3 MILES | 82,392     | 58,177                    | 27,799     | \$118,231      | \$102,762      |
| 5 MILES | 137,693    | 110,525                   | 46,615     | \$134,396      | \$111,680      |