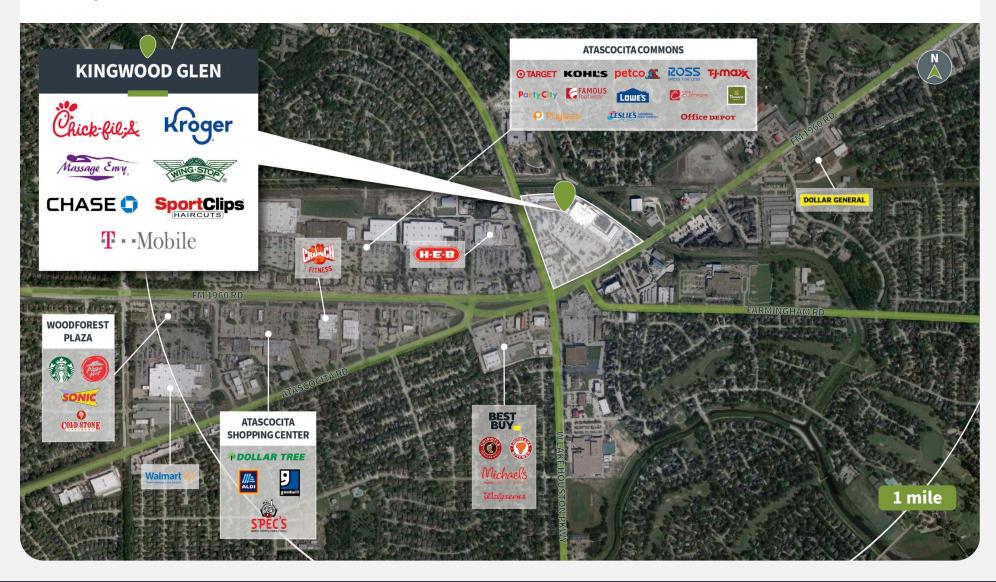

digit growth expected over the next 5 years

#### **Tenant Mix**





















19300 W LAKE HOUSTON PARKWAY | HUMBLE, TX 77346



## **Demographics**

Source: Creditntell, 2024. View more demographics **here** 

|         | Population | <b>Daytime Population</b> | Households | Avg. HH Income | Med. HH Income |
|---------|------------|---------------------------|------------|----------------|----------------|
| 1 MILE  | 9,176      | 9,613                     | 3,209      | \$120,175      | \$104,816      |
| 3 MILES | 82,392     | 58,177                    | 27,799     | \$118,231      | \$102,762      |
| 5 MILES | 137,693    | 110,525                   | 46,615     | \$134,396      | \$111,680      |



19300 W LAKE HOUSTON PARKWAY | HUMBLE, TX 77346



## **Competition Aerial**



19300 W LAKE HOUSTON PARKWAY | HUMBLE, TX 77346



## **Site Plan**



| Suite  | Tenant                    | GLA (SF) |
|--------|---------------------------|----------|
| 160    | AVAILABLE                 | 1,400    |
| 140    | KROGER                    | 61,889   |
| 220    | Texas Children's Hospital | 8,500    |
| 240    | Texas Children's Hospital | 5,240    |
| 180    | KAREN'S HALLMARK          | 4,836    |
| 110120 | Texas Children's Hospital | 3,800    |
| 100    | Kidstrong                 | 3,000    |
| 230    | Lake Houston Dental Care  | 2,400    |
| 250    | MARBLE SLAB CREAMERY      | 2,132    |
| 170    | TEXAS STATE OPTICAL       | 2,100    |
| 150    | ALLURE NAILS & TAN        | 2,100    |
| 130    | EUROPEAN WAX CENTER       | 1,800    |
| 210    | WING STOP