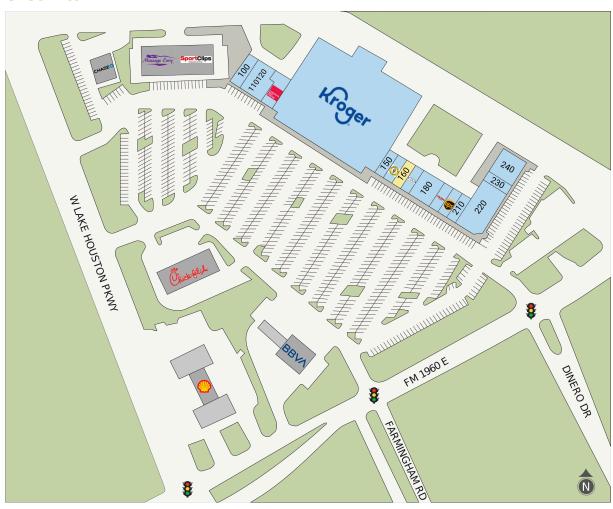

## **Site Plan**

| Suite  | Tenant                    | GLA (SF) |
|--------|---------------------------|----------|
| 160    | AVAILABLE                 | 1,400    |
| 140    | KROGER                    | 61,889   |
| 220    | Texas Children's Hospital | 8,500    |
| 240    | Texas Children's Hospital | 5,240    |
| 180    | KAREN'S HALLMARK          | 4,836    |
| 110120 | Texas Children's Hospital | 3,800    |
| 100    | Kidstrong                 | 3,000    |
| 230    | Lake Houston Dental Care  | 2,400    |
| 250    | MARBLE SLAB CREAMERY      | 2,132    |
| 170    | TEXAS STATE OPTICAL       | 2,100    |
| 150    | ALLURE NAILS & TAN        | 2,100    |
| 130    | EUROPEAN WAX CENTER       | 1,800    |
| 210    | WING STOP                 | 1,400    |
| 200    | THE UPS STORE             | 1,400    |
| 190    | PAPA JOHN'S PIZZA         | 1,400    |
| NAP 4  | CHICK-FIL-A               |          |