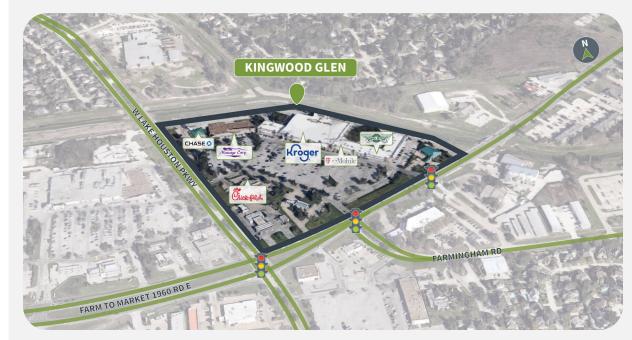

19300 W LAKE HOUSTON PARKWAY | HUMBLE, TX 77346



#### **Property Details**

Owned GLA Availability
103,397 SF 1 Suite | 1,400 SF

#### **Parking Spaces**

616

#### **Overview**

- Anchored by a successful Kroger
   Signature store, where community input
   is factored into the design and offerings
   of the store, located on FM 1960
- National and regional tenants make up more than 90% of the tenant roster
- Average traffic exceeds 60,000 VPD
- Located in the Greater Humble area with double-digit growth expected over the next 5 years

#### **Tenant Mix**





















19300 W LAKE HOUSTON PARKWAY | HUMBLE, TX 77346



## **Demographics**

Source: Creditntell, 2024. View more demographics **here** 

|         | Population | <b>Daytime Population</b> | Households | Avg. HH Income | Med. HH Income |
|---------|------------|---------------------------|------------|----------------|----------------|
| 1 MILE  | 9,176      | 9,613                     | 3,209      | \$120,175      | \$104,816      |
| 3 MILES | 82,392     | 58,177                    | 27,799     | \$118,231      | \$102,762      |
| 5 MILES | 137,693    | 110,525                   | 46,615     | \$134,396      | \$111,680      |



19300 W LAKE HOUSTON PARKWAY | HUMBLE, TX 77346



## **Competition Aerial**



19300 W LAKE HOUSTON PARKWAY | HUMBLE, TX 77346



## **Site Plan**



| Sui