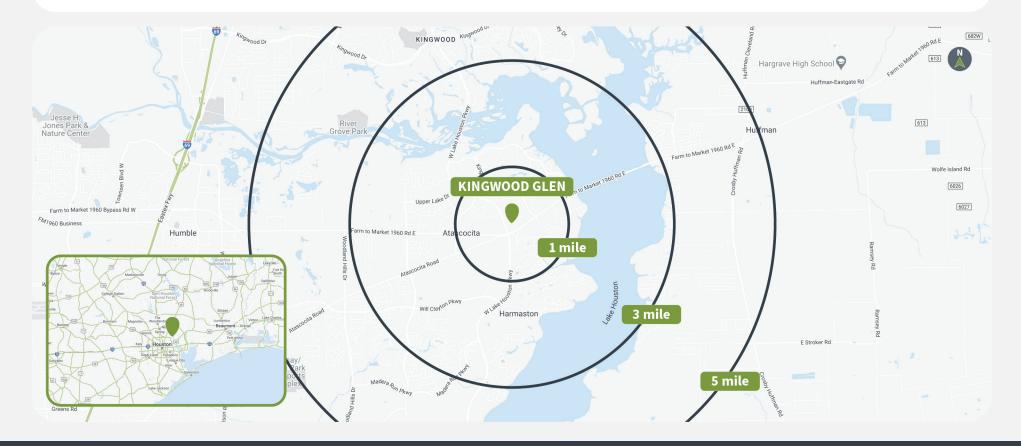

### **Tenant Mix**

19300 W LAKE HOUSTON PARKWAY | HUMBLE, TX 77346

Demographics

Source: Advan, 2024.

|         | Population | <b>Daytime Population</b> | Households | Avg. HH Income | Med. HH Income |  |
|---------|------------|---------------------------|------------|----------------|----------------|--|
| 1 MILE  | 9,176      | 9,613                     | 3,209      | \$120,175      | \$104,816      |  |
| 3 MILES | 82,392     | 58,177                    | 27,799     | \$118,231      | \$102,762      |  |
| 5 MILES | 137,693    | 110,525                   | 46,615     | \$134,396      | \$111,680      |  |