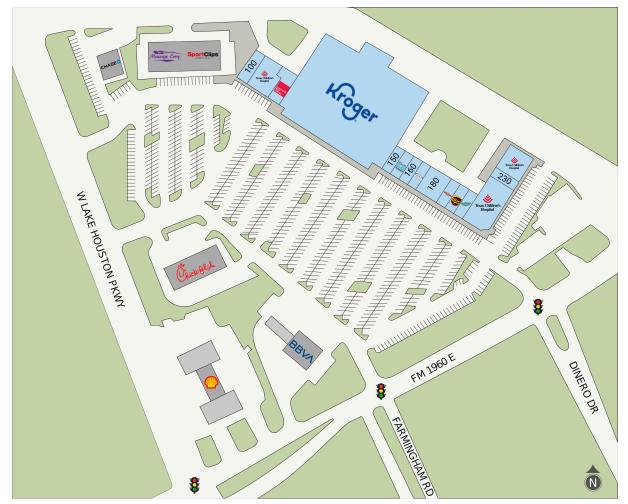

#### **Site Plan**

| Suite  | Tenant                    | GLA (SF) |
|--------|---------------------------|----------|
| 140    | KROGER                    | 61,889   |
| 220    | Texas Children's Hospital | 8,500    |
| 240    | Texas Children's Hospital | 5,240    |
| 180    | KAREN'S HALLMARK          | 4,836    |
| 110120 | Texas Children's Hospital | 3,800    |
| 100    | Kidstrong                 | 3,000    |
| 230    | Lake Houston Dental Care  | 2,400    |
| 250    | MARBLE SLAB CREAMERY      | 2,132    |
| 170    | TEXAS STATE OPTICAL       | 2,100    |
| 150    | ALLURE NAILS & TAN        | 2,100    |
| 130    | EUROPEAN WAX CENTER       | 1,800    |
| 210    | WINGSTOP                  | 1,400    |
| 200    | THE UPS STORE             | 1,400    |
| 190    | PAPA JOHN'S PIZZA         | 1,400    |
| 160    | 7 SPICE CAJUN SEAFOOD     | 1,400    |
| NAP 4  | CHICK-FIL-A               |          |