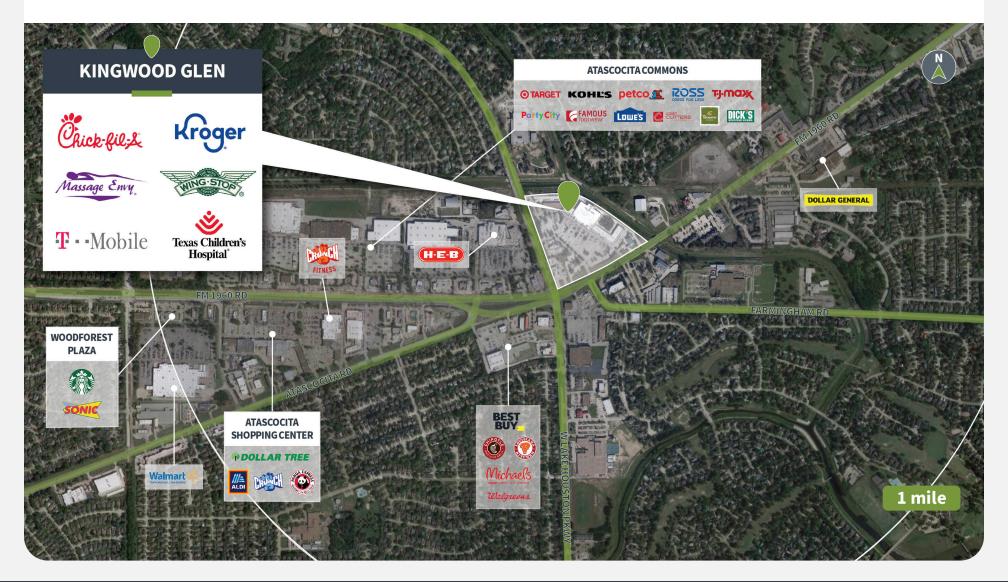

### **Market Aerial**

For more information, contact: Catie Whorton | <u>346-215-0380</u> | <u>cwhorton@performproperties.com</u>

19300 W LAKE HOUSTON PARKWAY | HUMBLE, TX 77346