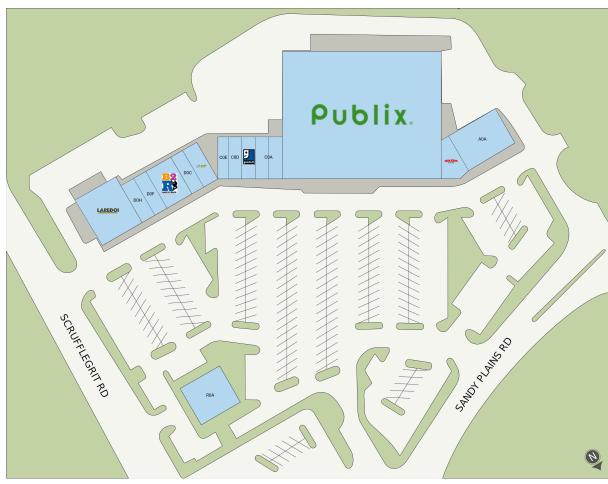

#### Site Plan

| Suite | Tenant                        | GLA (SF) |
|-------|-------------------------------|----------|
| BOA   | PUBLIX SUPER MARKET           | 44,270   |
| DOL   | LAREDO'S MEXICAN BAR & GRILL  | 5,250    |
| A0A   | WINSTON'S FOOD AND SPIRIT     | 4,634    |
| R0A   | Pavilion Nail Lounge          | 3,750    |
| DOD   | BACH TO ROCK                  | 2,400    |
| COA   | PARADISE LIQUORS              | 2,400    |
| AOF   | PAPA JOHN'S PIZZA             | 1,500    |
| DOH   | KUMON MATH AND READING        | 1,440    |
| D0A   | SUBWAY                        | 1,440    |
| DOF   | That Cleaning Place           | 1,200    |
| DOC   | GREAT WALL CHINESE RESTAURANT | 1,200    |
| COD   | PAK-MAIL                      | 1,200    |
| COC   | GOODWILL                      | 1,200    |
| COE   | NEW LOOK THREADING & WAX      | 900      |