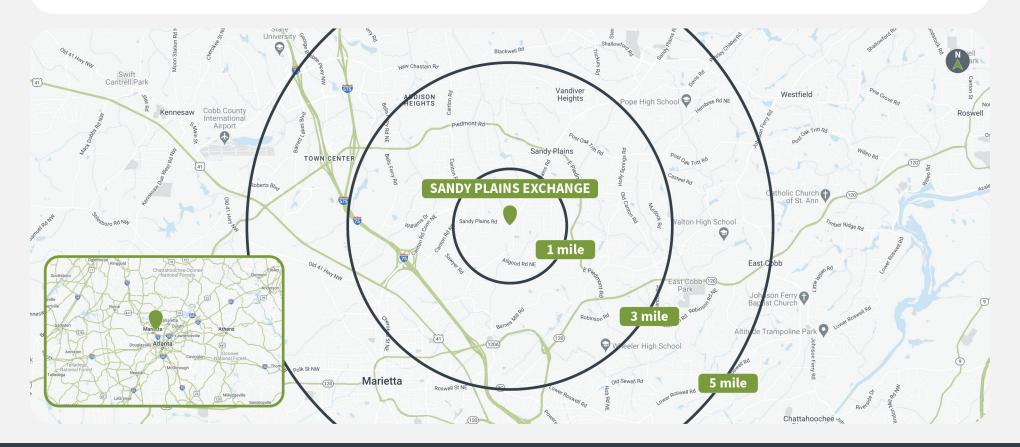

1860 SANDY PLAINS ROAD NE | MARIETTA, GA 30062

Demographics

Source: Advan, 2024.

|         | Population | <b>Daytime Population</b> | Households | Avg. HH Income | Med. HH Income |
|---------|------------|---------------------------|------------|----------------|----------------|
| 1 MILE  | 3,133      | 1,836                     | 1,229      | \$162,289      | \$119,804      |
| 3 MILES | 67,687     | 70,983                    | 26,698     | \$112,078      | \$92,752       |
| 5 MILES | 179,871    | 266,670                   | 69,800     | \$119,719      | \$99,790       |