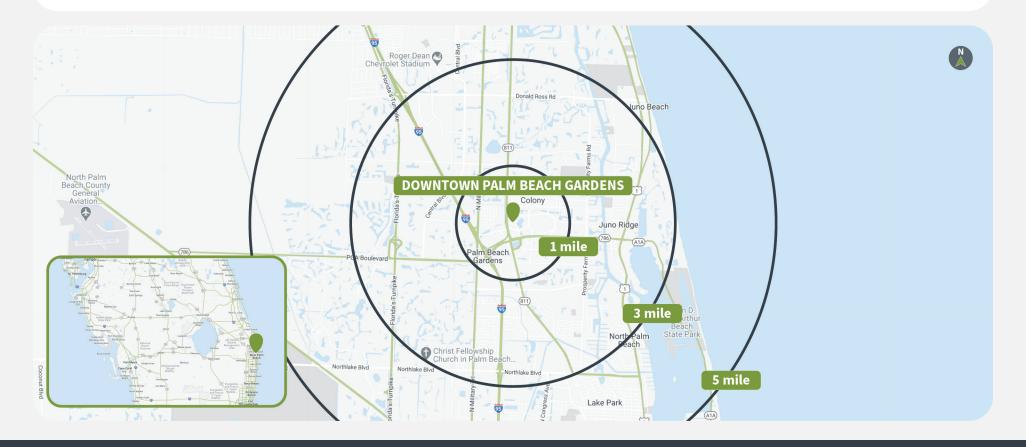

### **Demographics**

Source: Creditntell, 2024. View more demographics **here** 

|         | <b>Population</b> | <b>Daytime Population</b> | Households | Avg. HH Income | Med. HH Income |
|---------|-------------------|---------------------------|------------|----------------|----------------|
| 1 MILE  | 11,650            | 9,928                     | 5,572      | \$112,529      | \$92,003       |
| 3 MILES | 71,029            | 89,279                    | 33,141     | \$154,223      | \$102,748      |
| 5 MILES | 156,976           | 169,818                   | 70,685     | \$143,082      | \$98,207       |

### **Competition Aerial**

11701 LAKE VICTORIA GARDENS AVE | PALM BEACH GARDENS, FL 33410