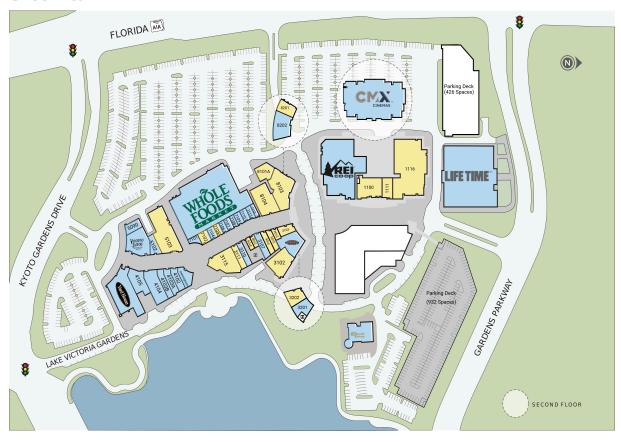

### **Site Plan**

| Suite | Tenant                      | GLA (SF) |
|-------|-----------------------------|----------|
| PAD1  | LIFE TIME                   | 109,244  |
| 1201  | CMX CINEMAS                 | 68,087   |
| 6101  | WHOLE FOODS MARKET          | 42,592   |
| 1102  | REI                         | 25,150   |
| 1116  | AVAILABLE                   | 20,509   |
| 4108  | YARD HOUSE                  | 11,129   |
| 5103  | AVAILABLE                   | 9,624    |
| LL01  | CHEESECAKE FACTORY          | 8,852    |
| 8103  | AVAILABLE                   | 8,582    |
| 5095  | VOODOO BAYOU                | 7,583    |
| 1100  | AVAILABLE                   | 6,925    |
| 8104  | AVAILABLE                   | 6,241    |
| 3102  | AVAILABLE                   | 6,151    |
| 4104  | SWOOZIES                    | 5,375    |
| 3115  | AVAILABLE                   | 5,000    |
| 3101  | GRIMALDI'S PIZZERIA         | 4,950    |
| 8202  | ALL SMILES DENTAL           | 4,729    |
| 4105  | AVOCADO GRILL               | 4,210    |
| 3109  | AVAILABLE                   | 4,066    |
| 3201  | SHOPCORE MANAGEMENT OFFICE  | 2,962    |
| 8101A | AVAILABLE                   | 2,902    |
| 3202  | AVAILABLE                   | 2,854    |
| 3111  | AVAILABLE                   | 2,763    |
| 1111  | AVAILABLE                   | 2,607    |
| 8201  | AVAILABLE                   | 2,400    |
| 4103B | TIPSY SALONBAR              | 2,341    |
| 4101  | SWEETGREEN                  | 2,191    |
| 4103A | MADISON REED HAIR COLOR BAR | 2,113    |
| 3110  | LICKSTEIN PLASTIC SURGERY   | 2,100    |
| 3107  | PINEAPPLE KIDZ              | 2,025    |
| 4102  | SKIN LAUNDRY                | 1,895    |
| 5102  | VAGABOND APPAREL            | 1,757    |
| 5090  | SUBCULTURE COFFEE           | 1,647    |
| 3106  | AVAILABLE                   | 1,449    |
| 7102  | AVAILABLE                   | 1,244    |
| 3103  | AVAILABLE                   | 1,220    |
| 7110  | LOLA CHIQ                   | 1,000    |
| 7109  | BLESSED BOUTIQUE            | 1,000    |
| 7107  | MARCELLO SPORT              | 1,000    |
| 7105  | AVAILABLE                   | 1,000    |

Tenant Roster – Page 1 of 2

11701 LAKE VICTORIA GARDENS AVE | PALM BEACH GARDENS, FL 33410