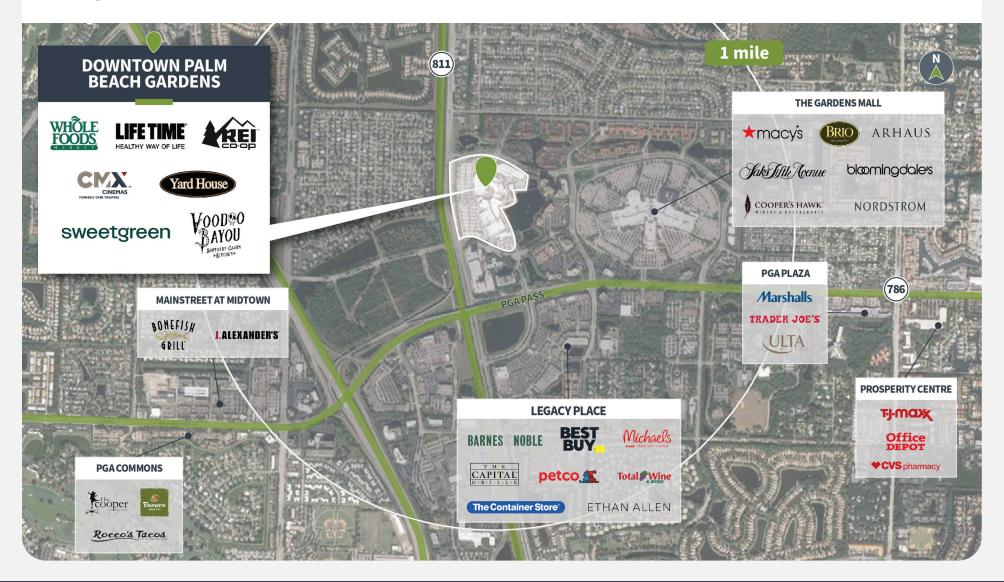

#### **Overview**

- Premier lifestyle center on the famous PGA Corridor in Palm Beach Gardens, offering unique shops, restaurants and entertainment for all ages
- Center is enhanced by lush landscaping, waterfront views and expansive outdoor space for entertainment and events
- Best-in-class retailers such as Whole Foods, CMX Cinemas, REI, Life Time Fitness, and an array of specialty boutiques serve the nearby upscale communities
- 46% of the surrounding population is college educated

### **Competition Aerial**

11701 LAKE VICTORIA GARDENS AVE | PALM BEACH GARDENS, FL 33410