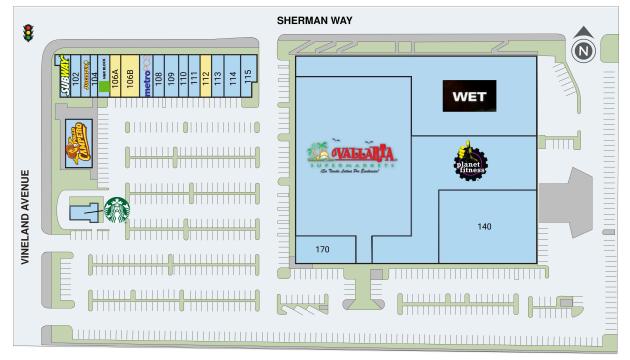

#### Site Plan

| Suite  | Tenant                  | GLA (SF) |
|--------|-------------------------|----------|
| 106B   | AVAILABLE               | 2,352    |
| 106A   | AVAILABLE               | 1,396    |
| 112    | AVAILABLE               | 1,200    |
| 130    | VALLARTA SUPERMARKET    | 45,382   |
| 150    | WET DESIGN              | 36,562   |
| 160    | PLANET FITNESS          | 28,424   |
| 140    | TRUE STAR TRANSIT       | 17,382   |
| 130A   | VALLARTA SUPERMARKET    | 11,344   |
| 170    | WASH AND DRY LAVANDERIA | 4,000    |
| 100    | POLLO CAMPERO           | 2,500    |
| 105    | H&R BLOCK               | 1,526    |
| 114    | CLINICA NUEVA VIDA      | 1,500    |
| 102    | VINELAND DENTAL         | 1,500    |
| 107    | METRO PCS               | 1,255    |
| 113    | HONG KONG EXPRESS       | 1,200    |
| 109    | LA MICHOACANA PREMIUM   | 1,200    |
| 115    | LBS BARBER SHOP         | 1,001    |
| 111    | MODERN NAILS            | 1,000    |
| 110    | KD PHARMACY             | 1,000    |
| 108    | HOUSE OF DONUTS         | 1,000    |
| 104    | FATBURGER               | 1,000    |
| 101    | SUBWAY                  | 1,000    |
| 103    | JUICE IT UP!            | 955      |
| PAD-10 | STARBUCKS               | 900      |