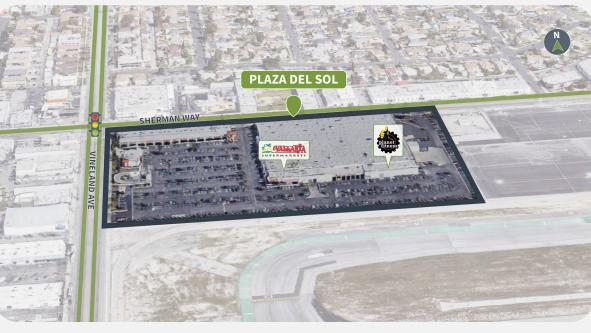

# **PLAZA DEL SOL**

10950 SHERMAN WAY | BURBANK, CA 91501

# PLAZA DEL SOL

10950 SHERMAN WAY | BURBANK, CA 91501