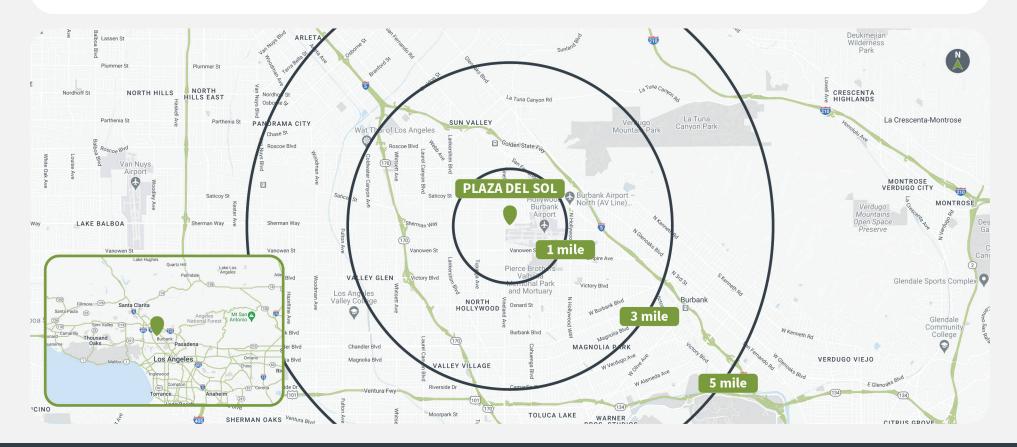

### Demographics

Source: Advan, 2024.

|         | Population | <b>Daytime Population</b> | Households | Avg. HH Income | Med. HH Income |  |
|---------|------------|---------------------------|------------|----------------|----------------|--|
| 1 MILE  | 31,339     | 29,401                    | 7,959      | \$74,201       | \$57,240       |  |
| 3 MILES | 231,025    | 280,499                   | 78,249     | \$96,647       | \$75,672       |  |
| 5 MILES | 561,795    | 673,280                   | 199,969    | \$108,267      | \$82,282       |  |