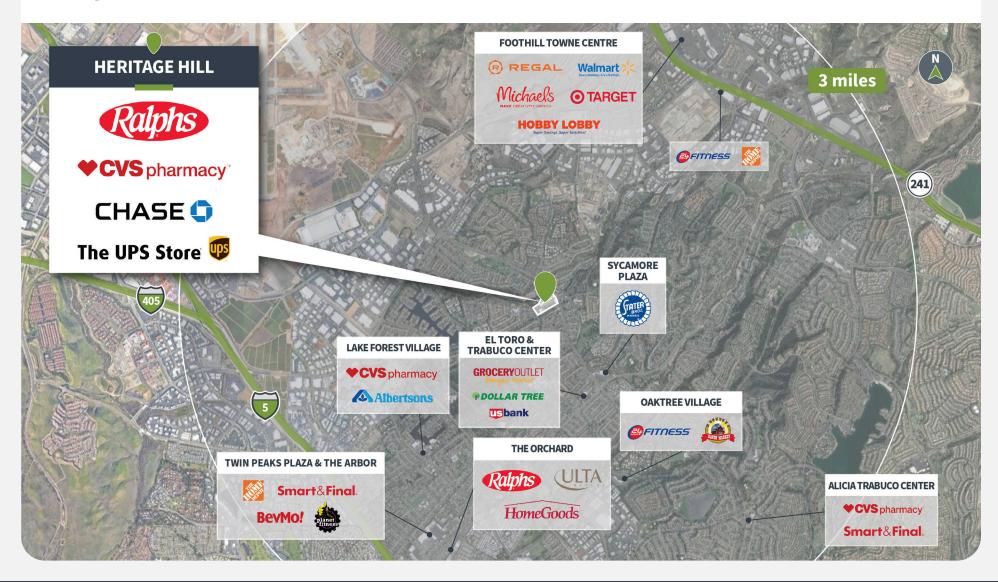

of the Lake Forest and Irvine trade area

#### **Tenant Mix**





















21751 LAKE FOREST DRIVE | LAKE FOREST, CA 92630



## **Demographics**

Source: Creditntell, 2024. View more demographics **here** 

|         | Population | <b>Daytime Population</b> | Households | Avg. HH Income | Med. HH Income |
|---------|------------|---------------------------|------------|----------------|----------------|
| 1 MILE  | 23,237     | 24,294                    | 8,319      | \$141,857      | \$121,687      |
| 3 MILES | 116,579    | 169,225                   | 40,766     | \$140,595      | \$121,497      |
| 5 MILES | 282,975    | 350,002                   | 108,790    | \$147,572      | \$123,859      |



21751 LAKE FOREST DRIVE | LAKE FOREST, CA 92630



#### **Competition Aerial**



21751 LAKE FOREST DRIVE | LAKE FOREST, CA 92630



#### **Site Plan**



| Suite | Tenant                           | GLA (SF) |
|-------|----------------------------------|----------|
| 101   | AVAILABLE                        | 3,082    |
| 107   | AVAILABLE                        | 900      |
| 105   | AVAILABLE                        | 785      |
| 18    | RALPHS GROCERY COMPANY           | 43,485   |
| 19    | CVS                              | 15,000   |
| 30A   | KINDERCARE                       | 9,600    |
| 2     | WENDY'S                          | 4,871    |
| 22    | MARQUE URGENT CARE               | 4,200    |
| 30B   | ORANGE COUNTYS CREDIT UNION      | 3,500    |
| 29    | BAGELS & BREW                    | 2,800    |
| 3     | CHASE BANK                       | 2,625