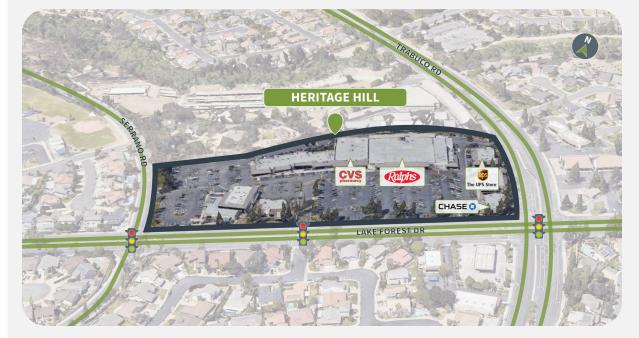

21751 LAKE FOREST DRIVE | LAKE FOREST, CA 92630



#### **Property Details**

Owned GLA 123,825 SF **Availability** 3 Suites | 4,767 SF

#### **Parking Spaces**

647

#### **Overview**

- Anchored by Ralphs (Kroger) and offers a blend of local & national operators like CVS, Chase Bank, and Bagels and Brew
- Surrounded by dense population of 120,000 with an average household income of \$126,000
- Located between Interstate 5 and State Route 241 with excellent visibility on the corner of Lake Forest Drive & Trabuco Road in the heart of the Lake Forest and Irvine trade area

#### **Tenant Mix**





















21751 LAKE FOREST DRIVE | LAKE FOREST, CA 92630



## **Demographics**

Source: Creditntell, 2024. View more demographics **here** 

|         | Population | <b>Daytime Population</b> | Households | Avg. HH Income | Med. HH Income |
|---------|------------|---------------------------|------------|----------------|----------------|
| 1 MILE  | 23,237     | 24,294                    | 8,319      | \$141,857      | \$121,687      |
| 3 MILES | 116,579    | 169,225                   | 40,766     | \$140,595      | \$121,497      |
| 5 MILES | 282,975    | 350,002                   | 108,790    | \$147,572      | \$123,859      |



21751 LAKE FOREST DRIVE | LAKE FOREST, CA 92630



#### **Competition Aerial**



21751 LAKE FOREST DRIVE | LAKE FOREST, CA 92630



#### **Site Plan**



|