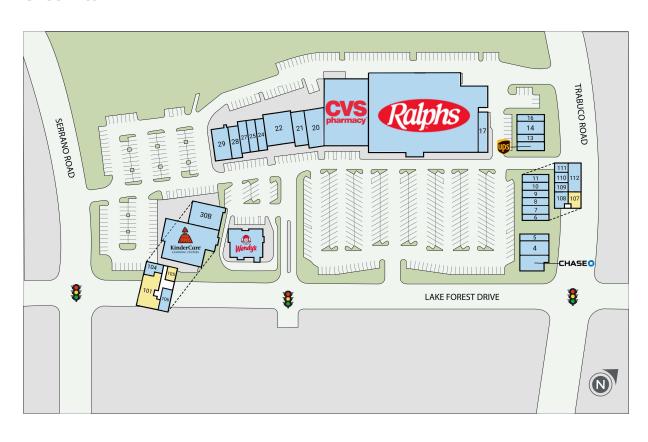

#### **Site Plan**

| Suite | Tenant                           | GLA (SF) |
|-------|----------------------------------|----------|
| 101   | AVAILABLE                        | 3,082    |
| 107   | AVAILABLE                        | 900      |
| 105   | AVAILABLE                        | 785      |
| 18    | RALPHS GROCERY COMPANY           | 43,485   |
| 19    | CVS                              | 15,000   |
| 30A   | KINDERCARE                       | 9,600    |
| 2     | WENDY'S                          | 4,871    |
| 22    | MARQUE URGENT CARE               | 4,200    |
| 30B   | ORANGE COUNTYS CREDIT UNION      | 3,500    |
| 29    | BAGELS & BREW                    | 2,800    |
| 3     | CHASE BANK                       | 2,625    |
| 21    | LOLLIPOP DENTAL                  | 2,450    |
| 20    | PHO SO 1 LAKE FOREST             | 2,420    |
| 112   | PHOENIX FEATHER ACADEMY OF MUSIC | 1,822    |
| 14    | GOLD STAR NAILS                  | 1,812    |
| 17    | DIN HO CHINESE RESTAURANT        | 1,800    |
| 24    | SEVEN FALLS SPA                  | 1,610    |
| 104   | JOHN ELI DMD MSD DDS             | 1,507    |
| 4     | BISHOPS CUT/COLOR                | 1,495    |
| 7     | TOGOS                            | 1,485    |
| 28    | BRIZIOS PIZZA                    | 1,400    |
| 27    | SERANO CLEANERS                  | 1,400    |
| 13    | LAKE FOREST DENTAL               | 1,200    |
| 25    | LAKE FOREST FLORAL DESIGN        | 1,190    |
| 5     | PET WANTS OC SOUTH               | 1,105    |
| 9     | BOBA BEE                         | 1,020    |
| 8     | THE JEWELRY BOX                  | 980      |
| 108   | TOAN D. NGUYEN DDS               | 924      |
| 16    | BIOFIX PHYSICAL THERAPY          | 912      |
| 12    | THE UPS STORE                    | 912      |
| 10    | US MARINES                       | 912      |
| 111   | REALME BEAUTY STUDIO             | 900      |
| 6     | KUMON MATH AND READING           | 900      |
| 106   | US NAVY                          | 899      |
| 11    | CHICHUHU KID                     | 732      |
| 110   | ESPORTS AUTOMATE                 | 600      |
| 109   | MAGICEYE DOG GROOMING            | 590      |