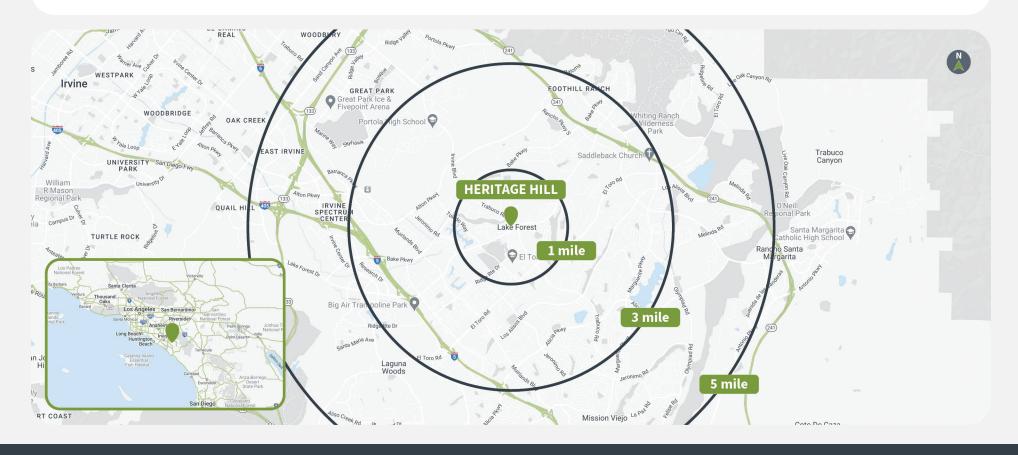

## **Demographics**

Source: Creditntell, 2024. View more demographics **here** 

|         | Population | <b>Daytime Population</b> | Households | Avg. HH Income | Med. HH Income |
|---------|------------|---------------------------|------------|----------------|----------------|
| 1 MILE  | 23,237     | 24,294                    | 8,319      | \$141,857      | \$121,687      |
| 3 MILES | 116,579    | 169,225                   | 40,766     | \$140,595      | \$121,497      |
| 5 MILES | 282,975    | 350,002                   | 108,790    | \$147,572      | \$123,859      |