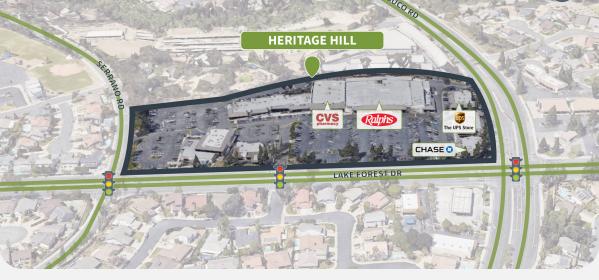

### **Overview**

- Anchored by Ralphs (Kroger) and offers a blend of local & national operators like CVS, Chase Bank, and Bagels and Brew
- Surrounded by dense population of 120,000 with an average household income of \$126,000
- Located between Interstate 5 and State Route 241 with excellent visibility on the corner of Lake Forest Drive & Trabuco Road in the heart of the Lake Forest and Irvine trade area

### Site Plan

| Suite | Tenant                           | GLA (SF) |
|-------|----------------------------------|----------|
| 101   | AVAILABLE                        | 3,082    |
| 107   | AVAILABLE                        | 900      |
| 105   | AVAILABLE                        | 785      |
| 18    | RALPHS GROCERY COMPANY           | 43,485   |
| 19    | CVS                              | 15,000   |
| 30A   | KINDERCARE                       | 9,600    |
| 2     | WENDY'S                          | 4,871    |
| 22    | MARQUE URGENT CARE               | 4,200    |
| 30B   | ORANGE COUNTYS CREDIT UNION      | 3,500    |
| 29    | BAGELS & BREW                    | 2,800    |
| 3     | CHASE BANK                       | 2,625    |
| 21    | LOLLIPOP DENTAL                  | 2,450    |
| 20    | PHO SO 1 LAKE FOREST             | 2,420    |
| 112   | PHOENIX FEATHER ACADEMY OF MUSIC | 1,822    |
| 14    | GOLD STAR NAILS                  | 1,812    |
| 17    | DIN HO CHINESE RESTAURANT        | 1,800    |
| 24    | SEVEN FALLS SPA                  | 1,610    |
| 104   | JOHN ELI DMD MSD DDS             | 1,507    |
| 4     | BISHOPS CUT/COLOR                | 1,495    |
| 7     | TOGOS                            | 1,485    |
| 28    | BRIZIOS PIZZA                    | 1,400    |
| 27    | SERANO CLEANERS                  | 1,400    |
| 13    | LAKE FOREST DENTAL               | 1,200    |
| 25    | LAKE FOREST FLORAL DESIGN        | 1,190    |
| 5     | PET WANTS OC SOUTH               | 1,105    |
| 9     | BOBA BEE                         | 1,020    |
| 8     | THE JEWELRY BOX                  | 980      |
| 108   | TOAN D. NGUYEN DDS               | 924      |
| 16    | <b>BIOFIX PHYSICAL THERAPY</b>   | 912      |
| 12    | THE UPS STORE                    | 912      |
| 10    | US MARINES                       | 912      |
| 111   | REALME BEAUTY STUDIO             | 900      |
| 6     | KUMON MATH AND READING           | 900      |
| 106   | US NAVY                          | 899      |
| 11    | CHICHUHU KID                     | 732      |
| 110   | ESPORTS AUTOMATE                 | 600      |
| 109   | MAGICEYE DOG GROOMING            | 590      |
|       |                                  |          |