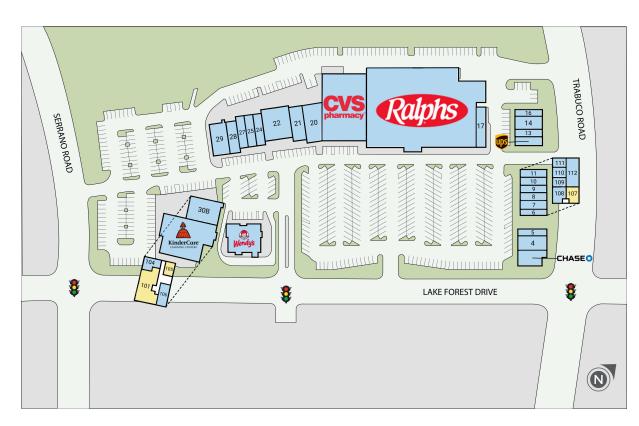

### Site Plan

| Suite | Tenant                           | GLA (SF) |
|-------|----------------------------------|----------|
| 101   | AVAILABLE                        | 3,082    |
| 107   | AVAILABLE                        | 900      |
| 105   | AVAILABLE                        | 785      |
| 18    | RALPHS GROCERY COMPANY           | 43,485   |
| 19    | CVS                              | 15,000   |
| 30A   | KINDERCARE                       | 9,600    |
| 2     | WENDY'S                          | 4,871    |
| 22    | MARQUE URGENT CARE               | 4,200    |
| 30B   | ORANGE COUNTYS CREDIT UNION      | 3,500    |
| 29    | BAGELS & BREW                    | 2,800    |
| 3     | CHASE BANK                       | 2,625    |
| 21    | LOLLIPOP DENTAL                  | 2,450    |
| 20    | PHO SO 1 LAKE FOREST             | 2,420    |
| 112   | PHOENIX FEATHER ACADEMY OF MUSIC | 1,822    |
| 14    | GOLD STAR NAILS                  | 1,812    |
| 17    | DIN HO CHINESE RESTAURANT        | 1,800    |
| 24    | SEVEN FALLS SPA                  | 1,610    |
| 104   | JOHN ELI DMD MSD DDS             | 1,507    |
| 4     | BISHOPS CUT/COLOR                | 1,495    |
| 7     | TOGOS                            | 1,485    |
| 28    | BRIZIOS PIZZA                    | 1,400    |
| 27    | SERANO CLEANERS                  | 1,400    |
| 13    | LAKE FOREST DENTAL               | 1,200    |
| 25    | LAKE FOREST FLORAL DESIGN        | 1,190    |
| 5     | PET WANTS OC SOUTH               | 1,105    |
| 9     | BOBA BEE                         | 1,020    |
| 8     | THE JEWELRY BOX                  | 980      |
| 108   | TOAN D. NGUYEN DDS               | 924      |
| 16    | <b>BIOFIX PHYSICAL THERAPY</b>   | 912      |
| 12    | THE UPS STORE                    | 912      |
| 10    | US MARINES                       | 912      |
| 111   | REALME BEAUTY STUDIO             | 900      |
| 6     | KUMON MATH AND READING           | 900      |
| 106   | US NAVY                          | 899      |
| 11    | CHICHUHU KID                     | 732      |
| 110   | ESPORTS AUTOMATE                 | 600      |
| 109   | MAGICEYE DOG GROOMING            | 590      |
|       |                                  |          |