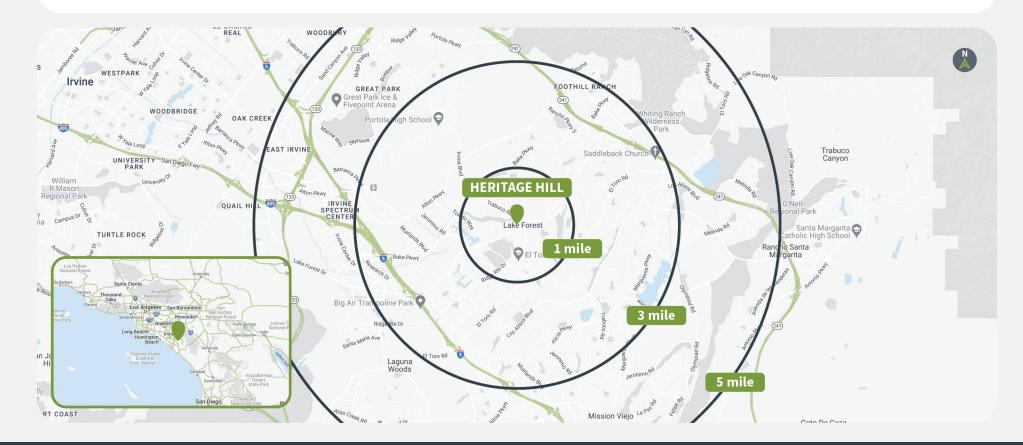

### Demographics

Source: Creditntell, 2024. View more demographics here

|         | Population | <b>Daytime Population</b> | Households | Avg. HH Income | Med. HH Income |
|---------|------------|---------------------------|------------|----------------|----------------|
| 1 MILE  | 23,237     | 24,294                    | 8,319      | \$141,857      | \$121,687      |
| 3 MILES | 116,579    | 169,225                   | 40,766     | \$140,595      | \$121,497      |
| 5 MILES | 282,975    | 350,002                   | 108,790    | \$147,572      | \$123,859      |