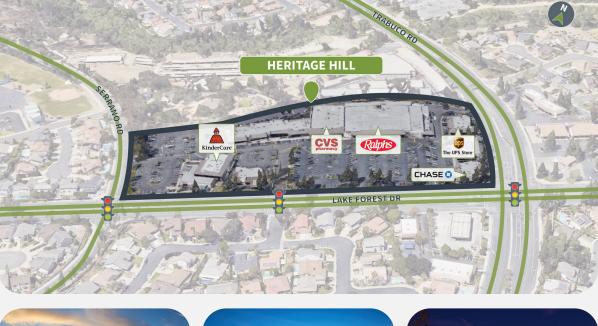

### Site Plan

| Suite | Tenant                              | GLA (SF) |
|-------|-------------------------------------|----------|
| 101   | AVAILABLE                           | 3,079    |
| 107   | AVAILABLE                           | 917      |
| 105   | AVAILABLE                           | 749      |
| 18    | RALPHS GROCERY COMPANY              | 43,485   |
| 19    | CVS                                 | 15,000   |
| 30A   | KINDERCARE                          | 9,600    |
| 2     | WENDY'S                             | 4,871    |
| 22    | MARQUE URGENT CARE                  | 4,200    |
| 30B   | ORANGE COUNTYS CREDIT UNION         | 3,500    |
| 29    | BAGELS & BREW                       | 2,800    |
| 3     | CHASE BANK                          | 2,625    |
| 21    | LOLLIPOP DENTAL                     | 2,450    |
| 20    | PHO SO 1 LAKE FOREST                | 2,420    |
| 112   | PHOENIX FEATHER ACADEMY OF<br>MUSIC | 1,822    |
| 14    | GOLD STAR NAILS                     | 1,812    |
| 17    | DIN HO CHINESE RESTAURANT           | 1,800    |
| 24    | SEVEN FALLS SPA                     | 1,610    |
| 104   | JOHN ELI DMD MSD DDS                | 1,507    |
| 4     | BISHOPS CUT/COLOR                   | 1,495    |
| 7     | JERSEY MIKE'S SUBS                  | 1,485    |
| 28    | BRIZIOS PIZZA                       | 1,400    |
| 27    | SERANO CLEANERS                     | 1,400    |
| 13    | LAKE FOREST DENTAL                  | 1,200    |
| 25    | LAKE FOREST FLORAL DESIGN           | 1,190    |
| 5     | PET WANTS OC SOUTH                  | 1,105    |
| 9     | BOBA BEE                            | 1,020    |
| 8     | THE JEWELRY BOX                     | 980      |
| 108   | TOAN D. NGUYEN DDS                  | 924      |
| 16    | <b>BIOFIX PHYSICAL THERAPY</b>      | 912      |
| 12    | THE UPS STORE                       | 912      |
| 10    | US MARINES                          | 912      |
| 111   | REALME BEAUTY STUDIO                | 900      |
| 6     | KUMON MATH AND READING              | 900      |
| 106   | US NAVY                             | 899      |
| 11    | CHICHUHU KID                        | 732      |
| 110   | ESPORTS AUTOMATE                    | 600      |
| 109   | MAGICEYE DOG GROOMING               | 590      |
|       |                                     |          |