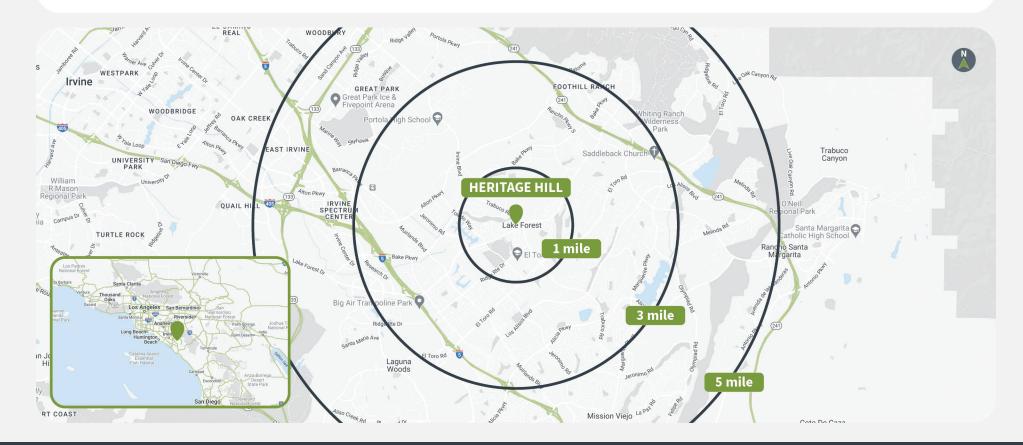

#### Demographics

Source: Creditntell, 2024.

|         | Population | <b>Daytime Population</b> | Households | Avg. HH Income | Med. HH Income |  |
|---------|------------|---------------------------|------------|----------------|----------------|--|
| 1 MILE  | 23,237     | 24,294                    | 8,319      | \$141,857      | \$121,687      |  |
| 3 MILES | 116,579    | 169,225                   | 40,766     | \$140,595      | \$121,497      |  |
| 5 MILES | 282,975    | 350,002                   | 108,790    | \$147,572      | \$123,859      |  |

#### **Market Aerial**

For more information, contact: Jess Gianulias | <u>858.798.1418</u> | jgianulias@shopcore.com

21751 LAKE FOREST DRIVE | LAKE FOREST, CA 92630