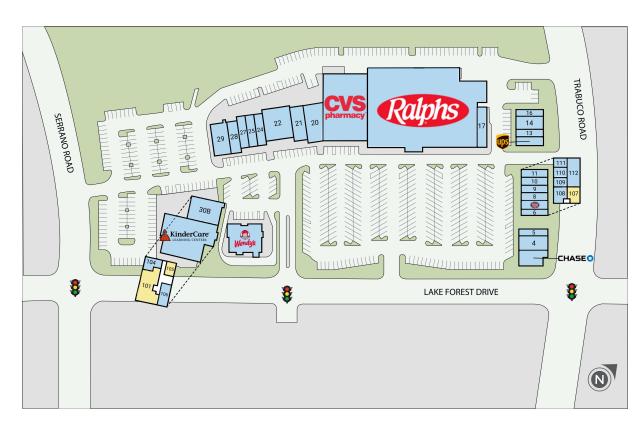

### Site Plan

| Suite | Tenant                              | GLA (SF) |
|-------|-------------------------------------|----------|
| 101   | AVAILABLE                           | 3,079    |
| 107   | AVAILABLE                           | 917      |
| 105   | AVAILABLE                           | 749      |
| 18    | RALPHS GROCERY COMPANY              | 43,485   |
| 19    | CVS                                 | 15,000   |
| 30A   | KINDERCARE                          | 9,600    |
| 2     | WENDY'S                             | 4,871    |
| 22    | MARQUE URGENT CARE                  | 4,200    |
| 30B   | ORANGE COUNTYS CREDIT UNION         | 3,500    |
| 29    | BAGELS & BREW                       | 2,800    |
| 3     | CHASE BANK                          | 2,625    |
| 21    | LOLLIPOP DENTAL                     | 2,450    |
| 20    | PHO SO 1 LAKE FOREST                | 2,420    |
| 112   | PHOENIX FEATHER ACADEMY OF<br>MUSIC | 1,822    |
| 14    | GOLD STAR NAILS                     | 1,812    |
| 17    | DIN HO CHINESE RESTAURANT           | 1,800    |
| 24    | SEVEN FALLS SPA                     | 1,610    |
| 104   | JOHN ELI DMD MSD DDS                | 1,507    |
| 4     | BISHOPS CUT/COLOR                   | 1,495    |
| 7     | JERSEY MIKE'S SUBS                  | 1,485    |
| 28    | BRIZIOS PIZZA                       | 1,400    |
| 27    | SERANO CLEANERS                     | 1,400    |
| 13    | LAKE FOREST DENTAL                  | 1,200    |
| 25    | LAKE FOREST FLORAL DESIGN           | 1,190    |
| 5     | PET WANTS OC SOUTH                  | 1,105    |
| 9     | BOBA BEE                            | 1,020    |
| 8     | THE JEWELRY BOX                     | 980      |
| 108   | TOAN D. NGUYEN DDS                  | 924      |
| 16    | <b>BIOFIX PHYSICAL THERAPY</b>      | 912      |
| 12    | THE UPS STORE                       | 912      |
| 10    | US MARINES                          | 912      |
| 111   | REALME BEAUTY STUDIO                | 900      |
| 6     | KUMON MATH AND READING              | 900      |
| 106   | US NAVY                             | 899      |
| 11    | CHICHUHU KID                        | 732      |
| 110   | ESPORTS AUTOMATE                    | 600      |
| 109   | MAGICEYE DOG GROOMING               | 590      |
|       |                                     |          |