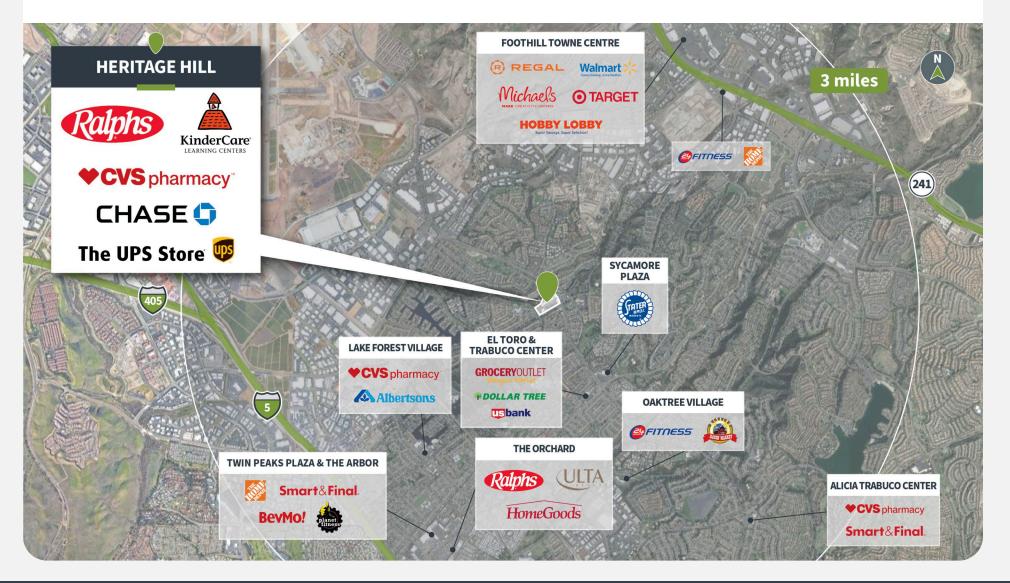

#### **Market Aerial**

For more information, contact: Jess Gianulias | <u>858.798.1418</u> | jgianulias@shopcore.com

21751 LAKE FOREST DRIVE | LAKE FOREST, CA 92630

#### **Overview**

- Anchored by Ralphs (Kroger) and offers a blend of local & national operators like CVS, Chase Bank, and Bagels and Brew
- Surrounded by dense population of 120,000 with an average household income of \$126,000
- Located between Interstate 5 and State Route 241 with excellent visibility on the corner of Lake Forest Drive & Trabuco Road in the heart of the Lake Forest and Irvine trade area