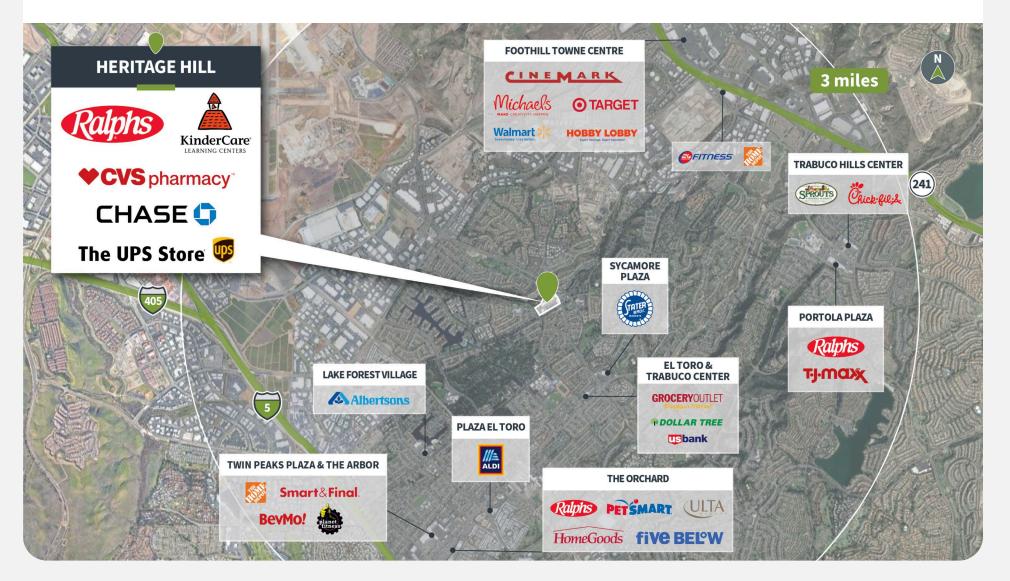

# **Tenant Mix** KinderCare<sup>-</sup> MARQUE FARMING CENTER **HERITAGE HILL** CHASE O AKE FOREST D

21751 LAKE FOREST DRIVE | LAKE FOREST, CA 92630