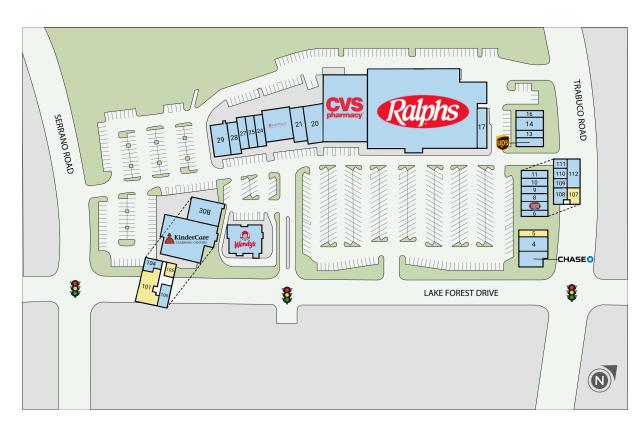

### Site Plan

| Suite | Tenant                              | GLA (SF) |
|-------|-------------------------------------|----------|
| 101   | AVAILABLE                           | 3,079    |
| 5     | AVAILABLE                           | 1,105    |
| 107   | AVAILABLE                           | 917      |
| 105   | AVAILABLE                           | 749      |
| 18    | RALPHS GROCERY COMPANY              | 43,485   |
| 19    | CVS                                 | 15,000   |
| 30A   | KINDERCARE                          | 9,600    |
| 2     | WENDY'S                             | 4,871    |
| 22    | MARQUE URGENT CARE                  | 4,200    |
| 30B   | ORANGE COUNTYS CREDIT UNION         | 3,500    |
| 29    | BAGELS & BREW                       | 2,800    |
| 3     | CHASE BANK                          | 2,625    |
| 21    | LOLLIPOP DENTAL                     | 2,450    |
| 20    | PHO SO 1 LAKE FOREST                | 2,420    |
| 112   | PHOENIX FEATHER ACADEMY OF<br>MUSIC | 1,822    |
| 14    | GOLD STAR NAILS                     | 1,812    |
| 17    | DIN HO CHINESE RESTAURANT           | 1,800    |
| 24    | SEVEN FALLS SPA                     | 1,610    |
| 104   | JOHN ELI DMD MSD DDS                | 1,507    |
| 4     | BISHOPS CUT/COLOR                   | 1,495    |
| 7     | JERSEY MIKE'S SUBS                  | 1,485    |
| 28    | BRIZIOS PIZZA                       | 1,400    |
| 27    | SERANO CLEANERS                     | 1,400    |
| 13    | LAKE FOREST DENTAL                  | 1,200    |
| 25    | LAKE FOREST FLORAL DESIGN           | 1,190    |
| 9     | BOBA BEE                            | 1,020    |
| 8     | THE JEWELRY BOX                     | 980      |
| 108   | TOAN D. NGUYEN DDS                  | 924      |
| 16    | <b>BIOFIX PHYSICAL THERAPY</b>      | 912      |
| 12    | THE UPS STORE                       | 912      |
| 10    | US MARINES                          | 912      |
| 111   | REALME BEAUTY STUDIO                | 900      |
| 6     | KUMON MATH AND READING              | 900      |
| 106   | US NAVY                             | 899      |
| 11    | CHICHUHU KID                        | 732      |
| 110   | ESPORTS AUTOMATE                    | 600      |
| 109   | MAGICEYE DOG SPA                    | 590      |
|       |                                     |          |