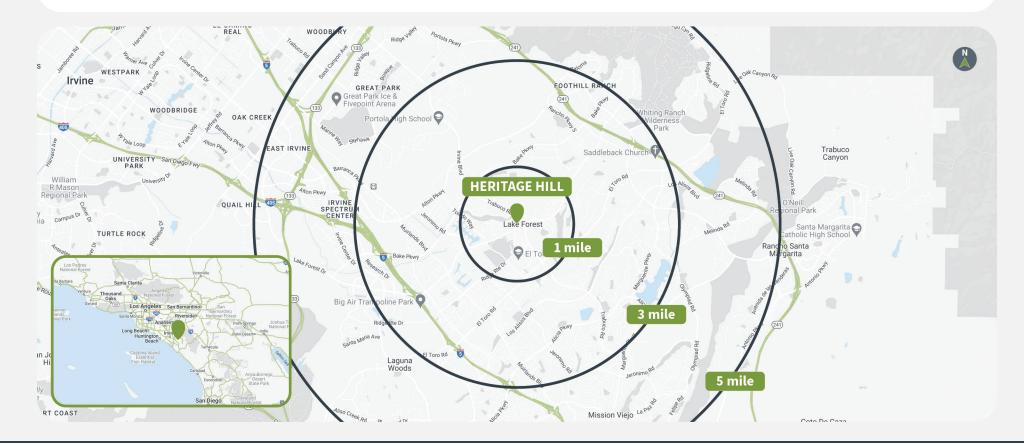

### Demographics

Source: Advan, 2024.

|         | Population | <b>Daytime Population</b> | Households | Avg. HH Income | Med. HH Income |
|---------|------------|---------------------------|------------|----------------|----------------|
| 1 MILE  | 23,237     | 24,294                    | 8,319      | \$141,857      | \$121,687      |
| 3 MILES | 116,579    | 169,225                   | 40,766     | \$140,595      | \$121,497      |
| 5 MILES | 282,975    | 350,002                   | 108,790    | \$147,572      | \$123,859      |

#### **Market Aerial**

For more information, contact: Tommy Gibbs | <u>949-506-4863</u> | tgibbs@performproperties.com

21751 LAKE FOREST DRIVE | LAKE FOREST, CA 92630