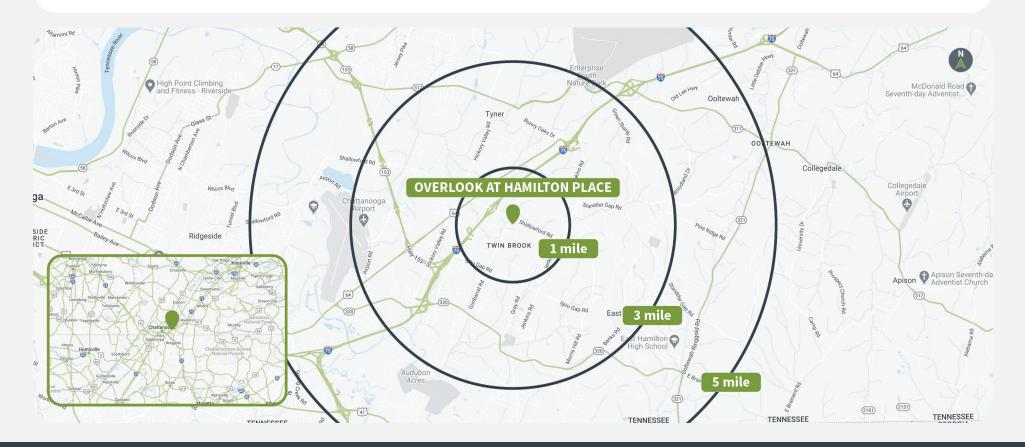

### Demographics

Source: Creditntell, 2024. View more demographics *here* 

|         | Population | <b>Daytime Population</b> | Households | Avg. HH Income | Med. HH Income |
|---------|------------|---------------------------|------------|----------------|----------------|
| 1 MILE  | 7,120      | 8,685                     | 3,526      | \$80,299       | \$62,611       |
| 3 MILES | 38,622     | 50,605                    | 16,320     | \$89,825       | \$75,095       |
| 5 MILES | 98,103     | 108,207                   | 39,774     | \$84,379       | \$68,959       |