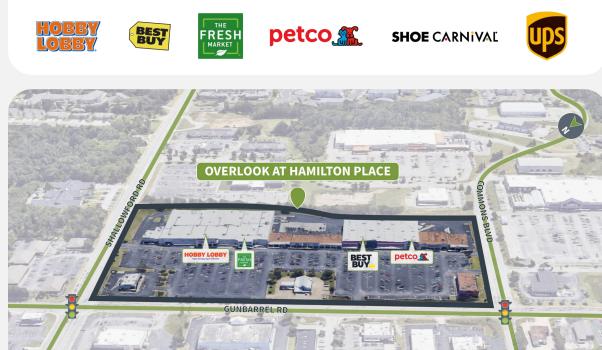

#### **Overview**

- Fresh Market and Hobby Lobby anchored center in Chattanooga's dominate trade area
- Ideally situated at the intersection of Gunbarrel Road & Shallowford Road with over 30,000 cars passing the center on a daily basis
- Average household income over \$83,207 within a three mile radius of the shopping center
- Strong national tenant mix including Petco, Shoe Carnival, McAllister's Deli and others

### **Competition Aerial**

2288 GUNBARREL ROAD | CHATTANOOGA, TN 37421

**Sito Dlan** 

| e Plan                     | Suite | Tenant                           | GLA (SF)       |
|----------------------------|-------|----------------------------------|----------------|
|                            | 15    | AVAILABLE                        | 2,136          |
|                            | 14    | AVAILABLE                        | 1,080          |
|                            | A     | HOBBY LOBBY                      | 65,245         |
|                            | 98    | BEST BUY                         | 47,190         |
|                            | В     | THE FRESH MARKET                 | 20,400         |
|                            | С     | BIOLIFE                          | 14,826         |
|                            | 98A   | PETCO                            | 12,771         |
|                            | 19    | SHOE CARNIVAL                    | 11,000         |
| <b>SHOE</b> CARNIVAL 20 21 | D     | NADEAU FURNITURE                 | 5,861          |
|                            | 1     | Pier 88                          | 4,800          |
|                            | 21    | CICI'S PIZZA                     | 4,000          |
|                            | 6     | MCCALISTER'S DELI                | 3,200          |
|                            | 20    | NICHOLSON RETAIL GROUP LLC       | 3,000          |
|                            | 8     | Hamilton Liquor                  | 2,400          |
|                            | 7     | CHEN'S CHINESE CUISINE & SUSHI   | 2,400          |
|                            | 18    |                                  | 2,157          |
|                            | 12    | THE LASH LOUNGE<br>THE UPS STORE | 1,600          |
|                            | 11    | Exotic Nails & Wax               | 1,600<br>1,600 |
|                            | 10    | THE JOINT CHIROPRACTIC           | 1,600          |
|                            | 13    | GREAT CLIPS                      | 1,596          |
|                            | 13    | JERSEY MIKE'S SUBS               | 1,344          |
|                            | 16    | Expedia Cruise Ship Centers      | 1,289          |
|                            | 10    | Expedia eruise omp centers       | 1,205          |
| GUNBARREL RD               |       |                                  |                |
|                            |       |                                  |                |