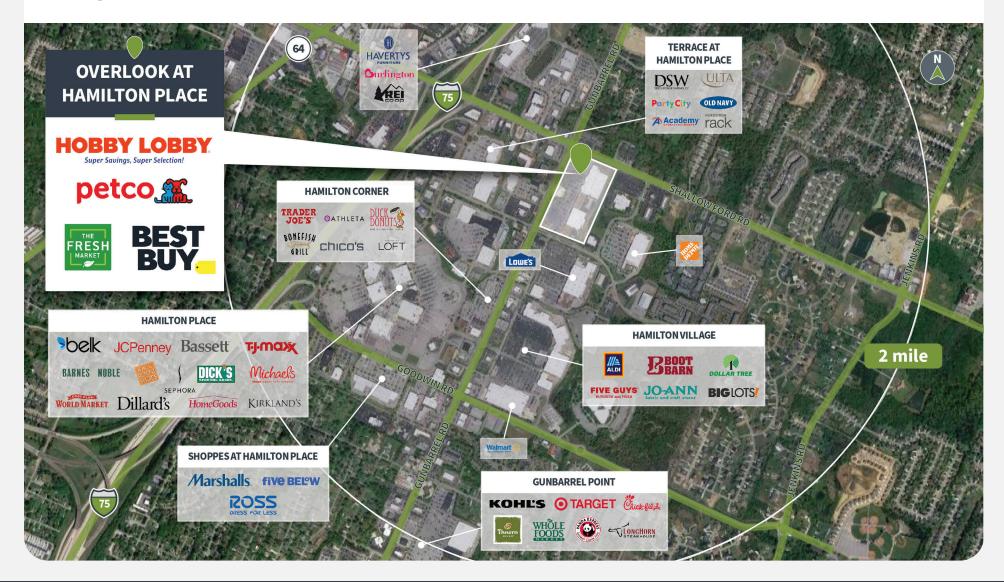

### **Competition Aerial**

2288 GUNBARREL ROAD | CHATTANOOGA, TN 37421

**Sito Dlan** 

| e Plan                     | Suite | Tenant                           | GLA (SF)       |
|----------------------------|-------|----------------------------------|----------------|
|                            | 15    | AVAILABLE                        | 2,136          |
|                            | 14    | AVAILABLE                        | 1,080          |
|                            | A     | HOBBY LOBBY                      | 65,245         |
|                            | 98    | BEST BUY                         | 47,190         |
|                            | В     | THE FRESH MARKET                 | 20,400         |
|                            | С     | BIOLIFE                          | 14,826         |
|                            | 98A   | PETCO                            | 12,771         |
|                            | 19    | SHOE CARNIVAL                    | 11,000         |
| <b>SHOE</b> CARNIVAL 20 21 | D     | NADEAU FURNITURE                 | 5,861          |
|                            | 1     | Pier 88                          | 4,800          |
|                            | 21    | CICI'S PIZZA                     | 4,000          |
|                            | 6     | MCCALISTER'S DELI                | 3,200          |
|                            | 20    | NICHOLSON RETAIL GROUP LLC       | 3,000          |
|                            | 8     | Hamilton Liquor                  | 2,400          |
|                            | 7     | CHEN'S CHINESE CUISINE & SUSHI   | 2,400          |
|                            | 18    |                                  | 2,157          |
|                            | 12    | THE LASH LOUNGE<br>THE UPS STORE | 1,600          |
|                            | 11    | Exotic Nails & Wax               | 1,600<br>1,600 |
|                            | 10    | THE JOINT CHIROPRACTIC           | 1,600          |
|                            | 13    | GREAT CLIPS                      | 1,596          |
|                            | 13    | JERSEY MIKE'S SUBS               | 1,344          |
|                            | 16    | Expedia Cruise Ship Centers      | 1,289          |
|                            | 10    | Expedia eruise omp centers       | 1,205          |
| GUNBARREL RD               |       |                                  |                |
|                            |       |                                  |                |