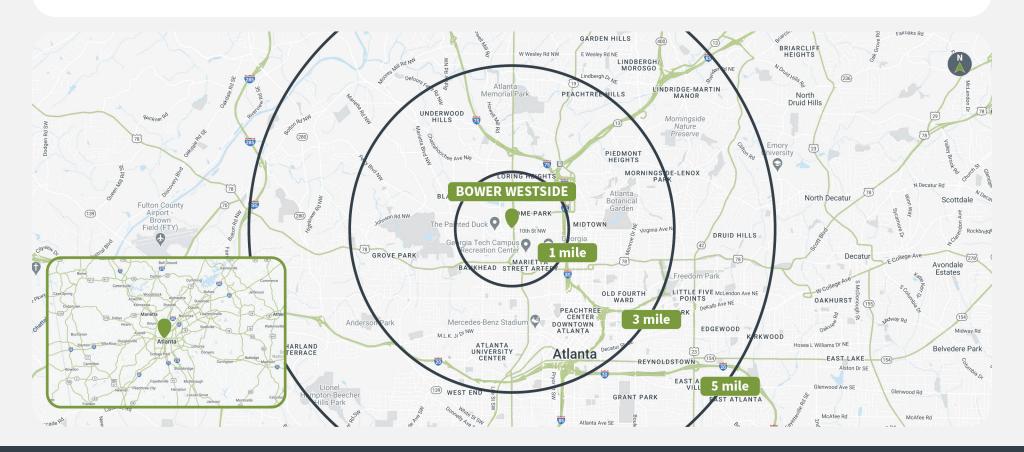

## **Demographics**

Source: Creditntell, 2024. View more demographics here

|         | Population | <b>Daytime Population</b> | Households | Avg. HH Income | Med. HH Income |
|---------|------------|---------------------------|------------|----------------|----------------|
| 1 MILE  | 22,606     | 60,393                    | 7,036      | \$91,701       | \$69,062       |
| 3 MILES | 168,981    | 398,334                   | 80,338     | \$117,321      | \$78,686       |
| 5 MILES | 361,814    | 619,689                   | 169,595    | \$126,358      | \$84,760       |