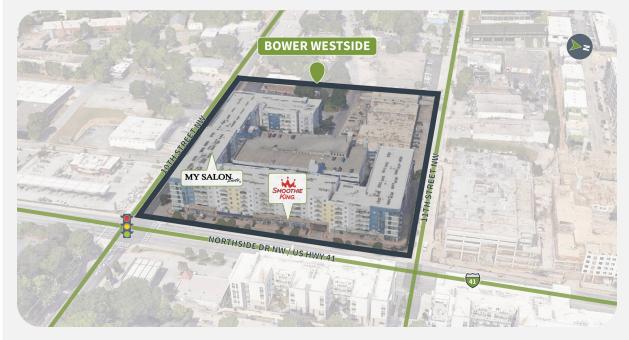

1000 NORTHSIDE DR NW | ATLANTA, GA 30318

#### **Overview**

- Neighboring major retailers include Publix, PetsMart, Home Depot, Costco, Target, and Dick's
- Located near the intersection of Peachtree Dunwoody Road (37,034 VPD) and Hammond Drive (34,094 VPD)
- 5 apartment complexes have been built within a two-mile radius, consisting of nearly 2,000 units
- Notable Fortune 500 companies in the submarket include Arby's, Cox Communications, Hewlett Packard, Mercedes Benz, and UPS