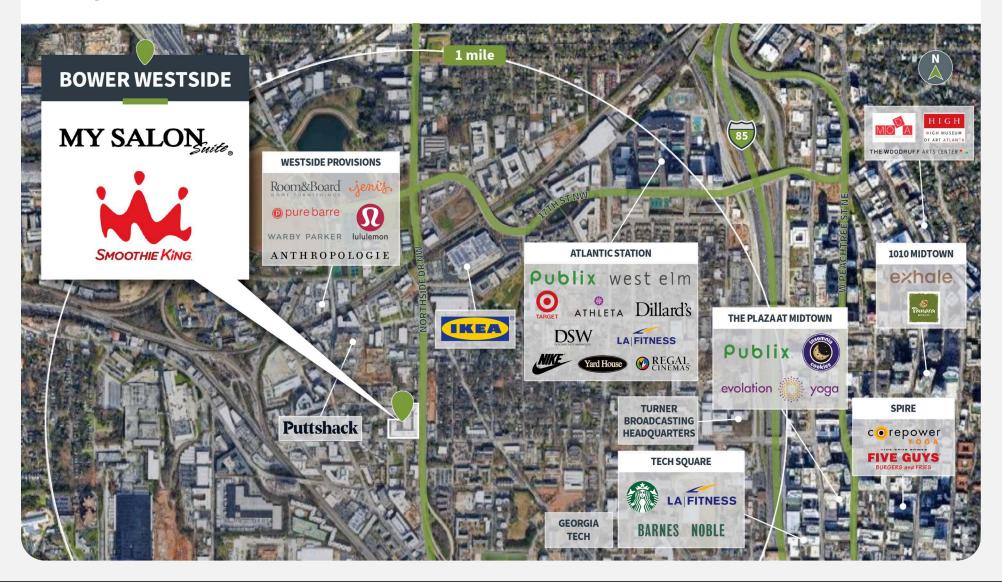

#### **Overview**

- Neighboring major retailers include Publix, PetsMart, Home Depot, Costco, Target, and Dick's
- Located near the intersection of Peachtree Dunwoody Road (37,034 VPD) and Hammond Drive (34,094 VPD)
- 5 apartment complexes have been built within a two-mile radius, consisting of nearly 2,000 units
- Notable Fortune 500 companies in the submarket include Arby's, Cox Communications, Hewlett Packard, Mercedes Benz, and UPS

### **Competition Aerial**

1000 NORTHSIDE DR NW | ATLANTA, GA 30318

| Suite | Tenant                  | GLA (SF) |  |
|-------|-------------------------|----------|--|
| 1600  | AVAILABLE               | 5,379    |  |
| 800   | AVAILABLE               | 2,210    |  |
| 1400  | PEACHTREE ORTHOPEDICS   | 10,096   |  |
| 100   | MY SALON SUITE          | 8,248    |  |
| 600   | RREAL TACOS             | 3,293    |  |
| 1300  | ALLCARE FAMILY MEDICINE | 2,568    |  |
| 700   | SARPINO'S PIZZERIA      | 1,781    |  |
| 900   | DING TEA - BUBBLE TEAS  | 1,432    |  |
| 1100  | AMAZING NAILS AND SPA   | 1,396    |  |
| 1000  | SMOOTHIE KING           | 1,200    |  |
| 1200  | KING KRAB ATLANTA       | 1,183    |  |
| 950   | CIRCLE POKE             | 1,117    |  |