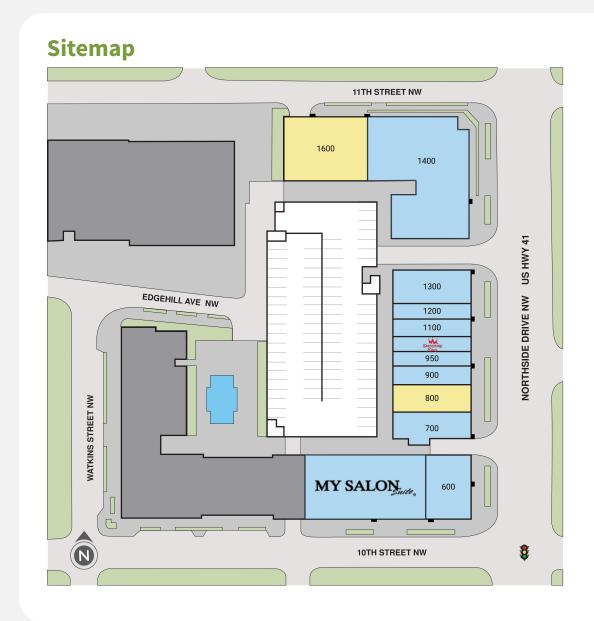

#### **Property Details**

Owned GLA 39,000 SF **Availability** 2 Suites | 7,589 SF

### **Competition Aerial**

1000 NORTHSIDE DR NW | ATLANTA, GA 30318

| Suite | Tenant                  | GLA (SF) |  |
|-------|-------------------------|----------|--|
| 1600  | AVAILABLE               | 5,379    |  |
| 800   | AVAILABLE               | 2,210    |  |
| 1400  | PEACHTREE ORTHOPEDICS   | 10,096   |  |
| 100   | MY SALON SUITE          | 8,248    |  |
| 600   | RREAL TACOS             | 3,293    |  |
| 1300  | ALLCARE FAMILY MEDICINE | 2,568    |  |
| 700   | SARPINO'S PIZZERIA      | 1,781    |  |
| 900   | DING TEA - BUBBLE TEAS  | 1,432    |  |
| 1100  | AMAZING NAILS AND SPA   | 1,396    |  |
| 1000  | SMOOTHIE KING           | 1,200    |  |
| 1200  | KING KRAB ATLANTA       | 1,183    |  |
| 950   | CIRCLE POKE             | 1,117    |  |