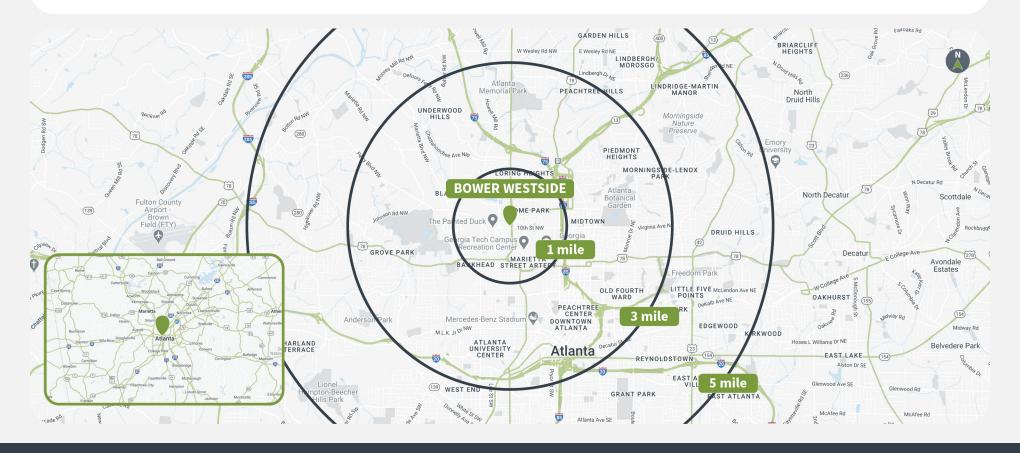

## **Demographics**

Source: Creditntell, 2024. View more demographics **here** 

|         | Population | <b>Daytime Population</b> | Households | Avg. HH Income | Med. HH Income |
|---------|------------|---------------------------|------------|----------------|----------------|
| 1 MILE  | 22,606     | 60,393                    | 7,036      | \$91,701       | \$69,062       |
| 3 MILES | 168,981    | 398,334                   | 80,338     | \$117,321      | \$78,686       |
| 5 MILES | 361,814    | 619,689                   | 169,595    | \$126,358      | \$84,760       |