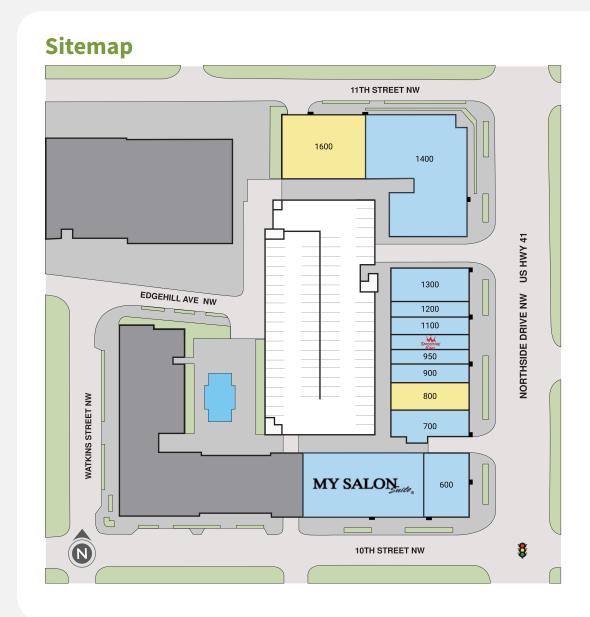

#### **Property Details**

Owned GLA 39,000 SF **Availability** 

2 Suites | 7,589 SF

#### **Competition Aerial**

1000 NORTHSIDE DR NW | ATLANTA, GA 30318

| Suite | Tenant                  | GLA (SF) |
|-------|-------------------------|----------|
| 1600  | AVAILABLE               | 5,379    |
| 800   | AVAILABLE               | 2,210    |
| 1400  | PEACHTREE ORTHOPEDICS   | 10,096   |
| 100   | MY SALON SUITE          | 8,248    |
| 600   | RREAL TACOS             | 3,293    |
| 1300  | ALLCARE FAMILY MEDICINE | 2,568    |
| 700   | SARPINO'S PIZZERIA      | 1,781    |
| 900   | DING TEA - BUBBLE TEAS  | 1,432    |
| 1100  | AMAZING NAILS AND SPA   | 1,396    |
| 1000  | SMOOTHIE KING           | 1,200    |
| 1200  | KING KRAB ATLANTA       | 1,183    |
| 950   | CIRCLE POKE             | 1,117    |