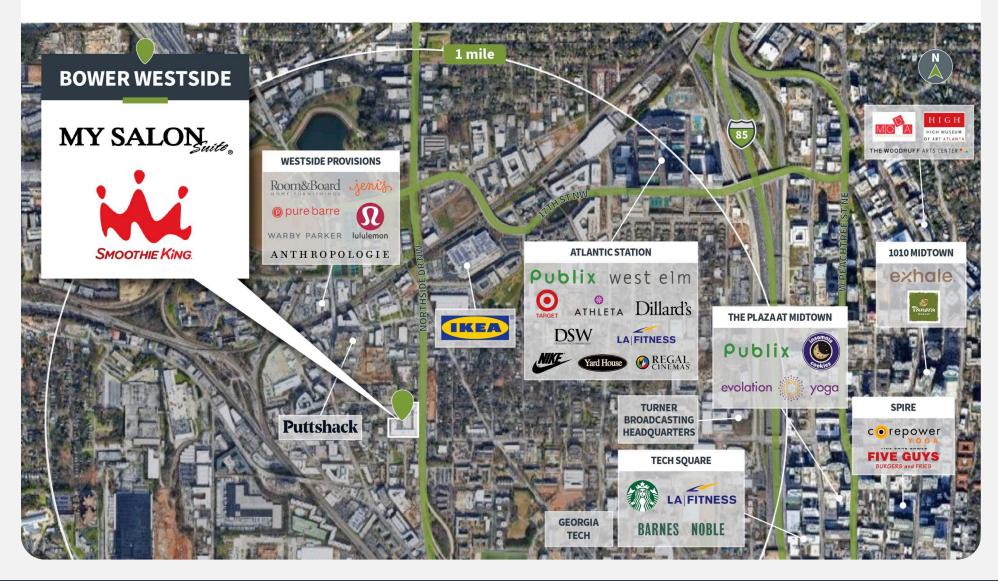

#### **Competition Aerial**

1000 NORTHSIDE DR NW | ATLANTA, GA 30318

| Suite | Tenant                  | GLA (SF) |
|-------|-------------------------|----------|
| 1600  | AVAILABLE               | 5,379    |
| 800   | AVAILABLE               | 2,210    |
| 1400  | PEACHTREE ORTHOPEDICS   | 10,096   |
| 100   | MY SALON SUITE          | 8,248    |
| 600   | RREAL TACOS             | 3,293    |
| 1300  | ALLCARE FAMILY MEDICINE | 2,568    |
| 700   | SARPINO'S PIZZERIA      | 1,781    |
| 900   | DING TEA - BUBBLE TEAS  | 1,432    |
| 1100  | AMAZING NAILS AND SPA   | 1,396    |
| 1000  | SMOOTHIE KING           | 1,200    |
| 1200  | KING KRAB ATLANTA       | 1,183    |
| 950   | CIRCLE POKE             | 1,117    |