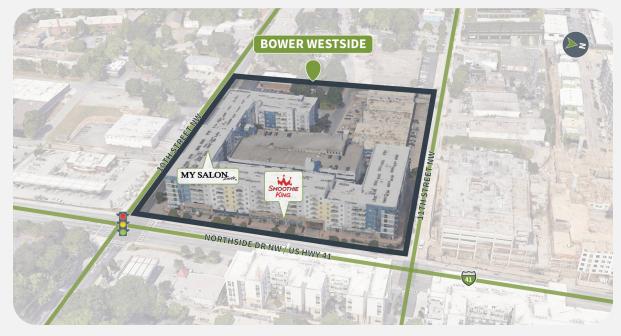

#### **Competition Aerial**

1000 NORTHSIDE DR NW | ATLANTA, GA 30318

| Suite | Tenant                  | GLA (SF) |
|-------|-------------------------|----------|
| 1600  | AVAILABLE               | 5,379    |
| 800   | AVAILABLE               | 2,210    |
| 1400  | PEACHTREE ORTHOPEDICS   | 10,096   |
| 100   | MY SALON SUITE          | 8,248    |
| 600   | RREAL TACOS             | 3,293    |
| 1300  | ALLCARE FAMILY MEDICINE | 2,568    |
| 700   | SARPINO'S PIZZERIA      | 1,781    |
| 900   | DING TEA - BUBBLE TEAS  | 1,432    |
| 1100  | AMAZING NAILS AND SPA   | 1,396    |
| 1000  | SMOOTHIE KING           | 1,200    |
| 1200  | KING KRAB ATLANTA       | 1,183    |
| 950   | CIRCLE POKE             | 1,117    |