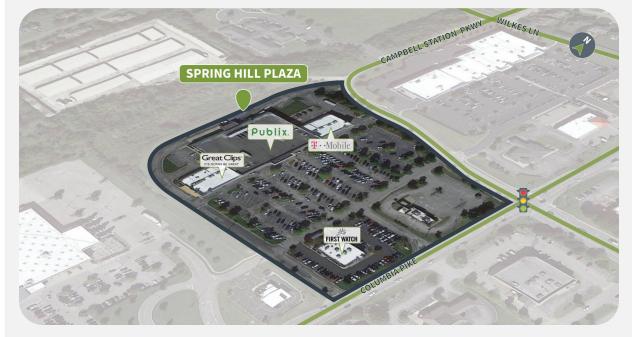

#### **Overview**

- 45,000 SF Publix anchored center in Spring Hill, TN
- Ideally located in strong growth area in Nashville MSA
- Center contains multiple access points with excellent visibility off Main Street
- High income area with average household income over \$139,454 within one mile radius of the shopping center
- Attractive retail cooridor containing a mix of national and specialty tenants

#### **Tenant Mix**

Publix.

Great Clips

4935 MAIN STREET | SPRING HILL, TN 37174

#### **Site Plan**

| Suite  | Tenant                | GLA (SF) |
|--------|-----------------------|----------|
| ANCHOR | PUBLIX SUPER MARKET   | 45,600   |
| OUT    | FIRST WATCH           | 5,123    |
| 9      | Spring Hill Cleaners  | 2,011    |
| 3      | JOY LIQUOR AND WINE   | 2,000    |
| 2      | Access Dental         | 2,000    |
| 1      | Cali Burrito          | 1,979    |
| 7      | THE UPS STORE         | 1,750    |
| 6      | Farm Bureau Insurance | 1,690    |
| 4      | GREAT CLIPS           | 1,600    |
| 5      | ORGANIC NAILS         | 1,540    |
| 8      | THE UPS STORE         | 1,400    |