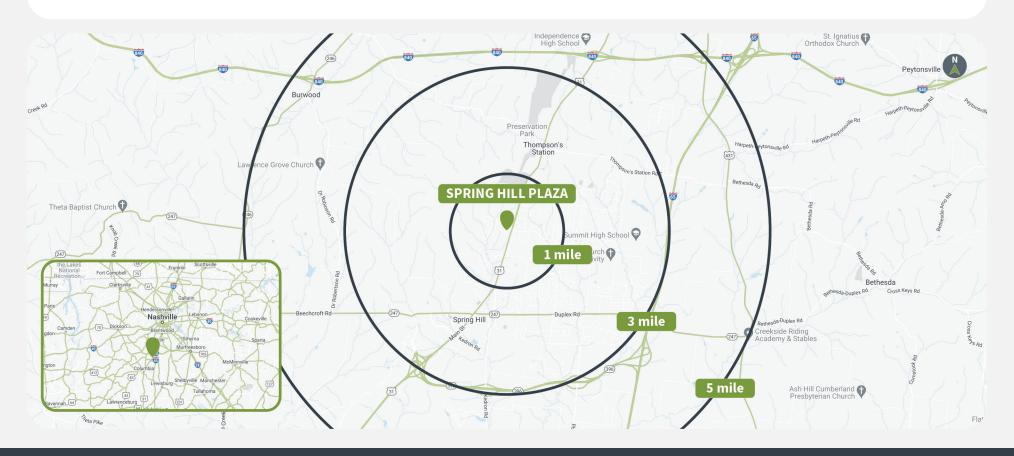

## **Demographics**

Source: Creditntell, 2024. View more demographics here

|         | Population | <b>Daytime Population</b> | Households | Avg. HH Income | Med. HH Income |
|---------|------------|---------------------------|------------|----------------|----------------|
| 1 MILE  | 8,032      | 18,187                    | 2,669      | \$115,095      | \$102,654      |
| 3 MILES | 36,432     | 27,114                    | 12,088     | \$110,956      | \$96,500       |
| 5 MILES | 68,529     | 53,886                    | 23,965     | \$118,770      | \$102,560      |