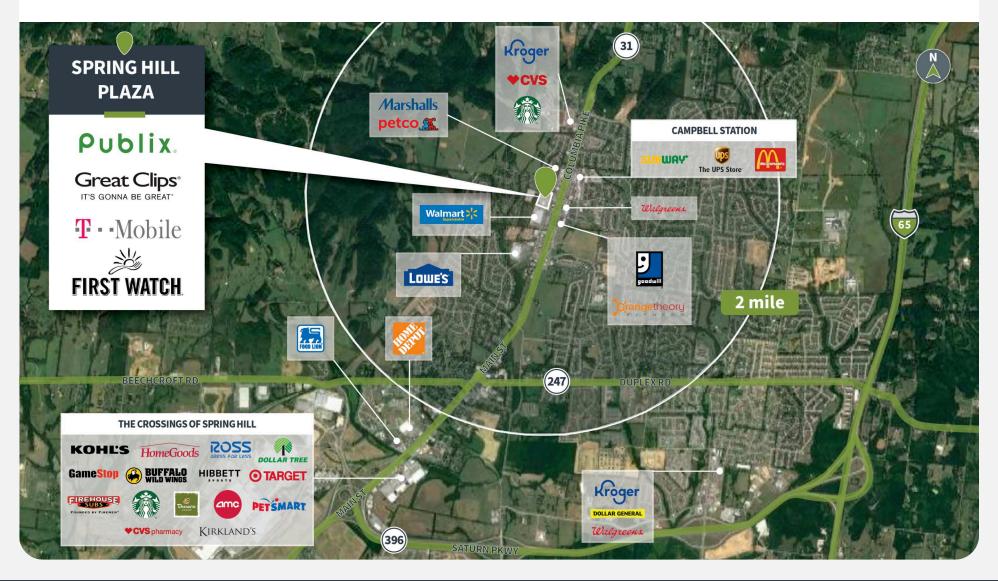

aining a mix of national and specialty tenants

#### **Tenant Mix**

Publix.

Great Clips















4935 MAIN STREET | SPRING HILL, TN 37174



## **Demographics**

Source: Creditntell, 2024. View more demographics here

|         | Population | <b>Daytime Population</b> | Households | Avg. HH Income | Med. HH Income |
|---------|------------|---------------------------|------------|----------------|----------------|
| 1 MILE  | 8,032      | 18,187                    | 2,669      | \$115,095      | \$102,654      |
| 3 MILES | 36,432     | 27,114                    | 12,088     | \$110,956      | \$96,500       |
| 5 MILES | 68,529     | 53,886                    | 23,965     | \$118,770      | \$102,560      |



4935 MAIN STREET | SPRING HILL, TN 37174



## **Competition Aerial**



4935 MAIN STREET | SPRING HILL, TN 37174



#### **Site Plan**



| Suite  | Tenant                | GLA (SF) |
|--------|-----------------------|----------|
| ANCHOR | PUBLIX SUPER MARKET   | 45,600   |
| OUT    | FIRST WATCH           | 5,123    |
| 9      | Spring Hill Cleaners  | 2,011    |
| 3      | JOY LIQUOR AND WINE   | 2,000    |
| 2      | Access Dental         | 2,000    |
| 1      | Cali Burrito          | 1,979    |
| 7      | THE UPS STORE         | 1,750    |
| 6      | Farm Bureau Insurance | 1,690    |
| 4      | GREAT CLIPS           | 1,600    |
| 5      | ORGANIC NAILS         | 1,540    |
| 8      | THE UPS STORE         | 1,400    |

4935 MAIN STREET | SPRING HILL, TN 37174



#### **Get in Touch with Us**

## Leasing

Matthew Vender
215.330.4220
mvender@shopcore.c