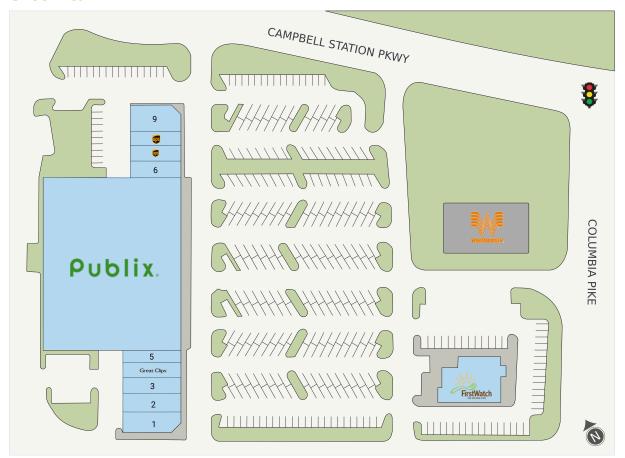

#### **Site Plan**

| Suite  | Tenant                | GLA (SF) |
|--------|-----------------------|----------|
| ANCHOR | PUBLIX SUPER MARKET   | 45,600   |
| OUT    | FIRST WATCH           | 5,123    |
| 9      | Spring Hill Cleaners  | 2,011    |
| 3      | JOY LIQUOR AND WINE   | 2,000    |
| 2      | Access Dental         | 2,000    |
| 1      | Cali Burrito          | 1,979    |
| 7      | THE UPS STORE         | 1,750    |
| 6      | Farm Bureau Insurance | 1,690    |
| 4      | GREAT CLIPS           | 1,600    |
| 5      | ORGANIC NAILS         | 1,540    |
| 8      | THE UPS STORE         | 1,400    |